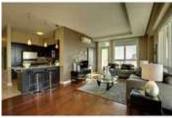

## Description

I Like London Phase 2 is LEEDing the way: Designed to be achieve LEED certification, London @ Heritage Station boasts numerous energy and environmental features, that will promote healthier living, reduce green house gas emissions, save residents money, and contribute to a healthier planet. This perfect 2 bedroom and 2 bath is ready for you. Spacious Living & Dining room with amazing mountain views to the west. Gorgeous kitchen with tile flooring, dark stained maple cabinets, stainless steel appliances, granite countertops & open bar ledge with view to dining/living room with wide plank hardwood flooring, large windows and access door to balcony. Large foyer entry with tile flooring and recessed area for work station Master bedroom has full ensuite bath and separate patio. Unit has two A/C units. Steps from the Heritage c-train you are close to everything. 10 minutes to D/T. Shopping and restaurants all within walking distance. Underground heated parking and security make this a great place to call home.