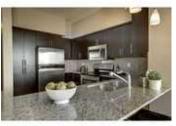

## Description

I Like London Phase 2 is LEEDing the way: Designed to be achieve LEED certification, London @ Heritage Station boasts numerous energy and environmental features, that will promote healthier living, reduce green house gas emissions, save residents money, and contribute to a healthier planet. This perfect 2 bedroom and 2 bath is ready for you. Spacious Living & Dining room with amazing mountain views to the west. Gorgeous kitchen with tile flooring, dark stained maple cabinets, stainless steel appliances, granite countertops & open bar ledge with view to dining/living room with wide plank hardwood flooring, large windows and access door to balcony. Large foyer entry with tile flooring and recessed area for work station Master bedroom has full ensuite bath and separate patio. Unit has two A/C units. Steps from the Heritage c-train you are close to everything. 10 minutes to D/T. Shopping and restaurants all within walking distance. Underground heated parking and security make this a great place to call home.