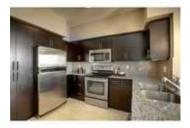

## Description

I Like London Phase 2 is LEEDing the way: Designed to be achieve LEED certification, London @ Heritage Station boasts numerous energy and environmental features, that will promote healthier living, reduce green house gas emissions, save residents money, and contribute to a healthier planet. This perfect 2 bedroom and 2 bath is ready for you. Spacious Living & Dining room with amazing mountain views to the west. Gorgeous kitchen with tile flooring, dark stained maple cabinets, stainless steel appliances, granite countertops & open bar ledge with view to dining/living room with wide plank hardwood flooring, large windows and access door to balcony. Large foyer entry with tile flooring and recessed area for work station Master bedroom has full ensuite bath and separate patio. Unit has two A/C units. Steps from the Heritage c-train you are close to everything. 10 minutes to D/T. Shopping and restaurants all within walking distance. Underground heated parking and security make this a great place to call home.