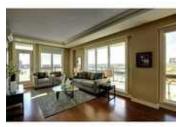

## Description

I Like London Phase 2 is LEEDing the way: Designed to be achieve LEED certification, London @ Heritage Station boasts numerous energy and environmental features, that will promote healthier living, reduce green house gas emissions, save residents money, and contribute to a healthier planet. This perfect 2 bedroom and 2 bath is ready for you. Spacious Living & Dining room with amazing mountain views to the west. Gorgeous kitchen with tile flooring, dark stained maple cabinets, stainless steel appliances, granite countertops & open bar ledge with view to dining/living room with wide plank hardwood flooring, large windows and access door to balcony. Large foyer entry with tile flooring and recessed area for work station Master bedroom has full ensuite bath and separate patio. Unit has two A/C units. Steps from the Heritage c-train you are close to everything. 10 minutes to D/T. Shopping and restaurants all within walking distance. Underground heated parking and security make this a great place to call home.