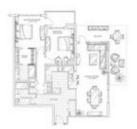

## Description

I Like London Phase 2 is LEEDing the way: Designed to be achieve LEED certification, London @ Heritage Station boasts numerous energy and environmental features, that will promote healthier living, reduce green house gas emissions, save residents money, and contribute to a healthier planet. This perfect 2 bedroom and 2 bath is ready for you. Spacious Living & Dining room with amazing mountain views to the west. Gorgeous kitchen with tile flooring, dark stained maple cabinets, stainless steel appliances, granite countertops & open bar ledge with view to dining/living room with wide plank hardwood flooring, large windows and access door to balcony. Large foyer entry with tile flooring and recessed area for work station Master bedroom has full ensuite bath and separate patio. Unit has two A/C units. Steps from the Heritage c-train you are close to everything. 10 minutes to D/T. Shopping and restaurants all within walking distance. Underground heated parking and security make this a great place to call home.