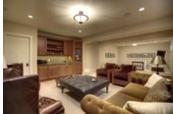

## Description

Backing onto a massive private mature green space, this 3,333 sq ft Arts and Crafts style home features craftsmanship second to none. Relax in the spacious professionally landscaped rear yard, entertain with friends or enjoy with family in the open main floor plan. Gourmet kitchen with professional appliances and Downsview cabinetry, open family style dining, inviting family room with built-ins & fireplace. The main level study can also be used as a spacious formal dining room. 5 substantial bedrooms with 3 up, professionally developed lower area includes rec room with bar area & wine fridge, games room and 3 storage rooms. Enjoy the spa like ensuite from the heated floors to the deep soaker tub or the warm shower, and a true walk in closet suitable for all your clothing needs. Solid hardwood floors create a homey feel on the entire main level, upgraded carpeting on both upper and lower levels. Experience the return of craftsmanship with Empire Custom Homes. Available for immediate occupancy.