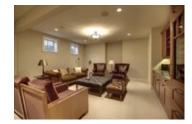

## Description

Backing onto a massive private mature green space, this 3,333 sq ft Arts and Crafts style home features craftsmanship second to none. Relax in the spacious professionally landscaped rear yard, entertain with friends or enjoy with family in the open main floor plan. Gourmet kitchen with professional appliances and Downsview cabinetry, open family style dining, inviting family room with built-ins & fireplace. The main level study can also be used as a spacious formal dining room. 5 substantial bedrooms with 3 up, professionally developed lower area includes rec room with bar area & wine fridge, games room and 3 storage rooms. Enjoy the spa like ensuite from the heated floors to the deep soaker tub or the warm shower, and a true walk in closet suitable for all your clothing needs. Solid hardwood floors create a homey feel on the entire main level, upgraded carpeting on both upper and lower levels. Experience the return of craftsmanship with Empire Custom Homes. Available for immediate occupancy.