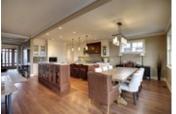

## Description

Backing onto a massive private mature green space, this 3,333 sq ft Arts and Crafts style home features craftsmanship second to none. Relax in the spacious professionally landscaped rear yard, entertain with friends or enjoy with family in the open main floor plan. Gourmet kitchen with professional appliances and Downsview cabinetry, open family style dining, inviting family room with built-ins & fireplace. The main level study can also be used as a spacious formal dining room. 5 substantial bedrooms with 3 up, professionally developed lower area includes rec room with bar area & wine fridge, games room and 3 storage rooms. Enjoy the spa like ensuite from the heated floors to the deep soaker tub or the warm shower, and a true walk in closet suitable for all your clothing needs. Solid hardwood floors create a homey feel on the entire main level, upgraded carpeting on both upper and lower levels. Experience the return of craftsmanship with Empire Custom Homes. Available for immediate occupancy.