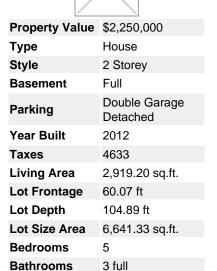

## Description

Backing onto a massive private mature green space, this 3,333 sq ft Arts and Crafts style home features craftsmanship second to none. Relax in the spacious professionally landscaped rear yard, entertain with friends or enjoy with family in the open main floor plan. Gourmet kitchen with professional appliances and Downsview cabinetry, open family style dining, inviting family room with built-ins & fireplace. The main level study can also be used as a spacious formal dining room. 5 substantial bedrooms with 3 up, professionally developed lower area includes rec room with bar area & wine fridge, games room and 3 storage rooms. Enjoy the spa like ensuite from the heated floors to the deep soaker tub or the warm shower, and a true walk in closet suitable for all your clothing needs. Solid hardwood floors create a homey feel on the entire main level, upgraded carpeting on both upper and lower levels. Experience the return of craftsmanship with Empire Custom Homes. Available for immediate occupancy.