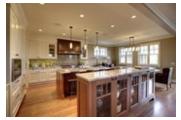

## Description

Backing onto a massive private mature green space, this 3,333 sq ft Arts and Crafts style home features craftsmanship second to none. Relax in the spacious professionally landscaped rear yard, entertain with friends or enjoy with family in the open main floor plan. Gourmet kitchen with professional appliances and Downsview cabinetry, open family style dining, inviting family room with built-ins & fireplace. The main level study can also be used as a spacious formal dining room. 5 substantial bedrooms with 3 up, professionally developed lower area includes rec room with bar area & wine fridge, games room and 3 storage rooms. Enjoy the spa like ensuite from the heated floors to the deep soaker tub or the warm shower, and a true walk in closet suitable for all your clothing needs. Solid hardwood floors create a homey feel on the entire main level, upgraded carpeting on both upper and lower levels. Experience the return of craftsmanship with Empire Custom Homes. Available for immediate occupancy.