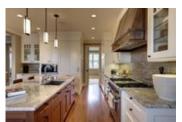

## Description

Backing onto a massive private mature green space, this 3,333 sq ft Arts and Crafts style home features craftsmanship second to none. Relax in the spacious professionally landscaped rear yard, entertain with friends or enjoy with family in the open main floor plan. Gourmet kitchen with professional appliances and Downsview cabinetry, open family style dining, inviting family room with built-ins & fireplace. The main level study can also be used as a spacious formal dining room. 5 substantial bedrooms with 3 up, professionally developed lower area includes rec room with bar area & wine fridge, games room and 3 storage rooms. Enjoy the spa like ensuite from the heated floors to the deep soaker tub or the warm shower, and a true walk in closet suitable for all your clothing needs. Solid hardwood floors create a homey feel on the entire main level, upgraded carpeting on both upper and lower levels. Experience the return of craftsmanship with Empire Custom Homes. Available for immediate occupancy.