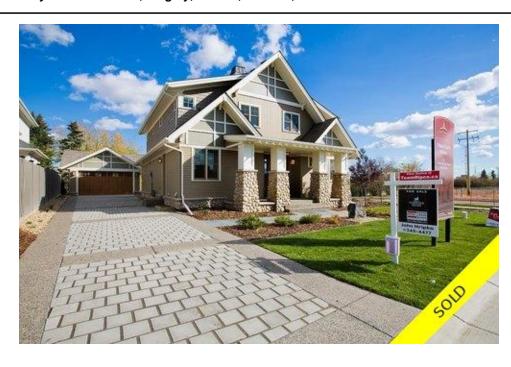

## 70 Mary Dover Drive SW, Calgary, Alberta, T3E 7S9, Ca

MLS®# C3543047

Image not found or type unknown

## Description

Backing onto a massive private mature green space, this 3,333 sq ft Arts and Crafts style home features craftsmanship second to none. Relax in the spacious professionally landscaped rear yard, entertain with friends or enjoy with family in the open main floor plan. Gourmet kitchen with professional appliances and Downsview cabinetry, open family style dining, inviting family room with built-ins & fireplace. The main level study can also be used as a spacious formal dining room. 5 substantial bedrooms with 3 up, professionally developed lower area includes rec room with bar area & wine fridge, games room and 3 storage rooms. Enjoy the spa like ensuite from the heated floors to the deep soaker tub or the warm shower, and a true walk in closet suitable for all your clothing needs. Solid hardwood floors create a homey feel on the entire main level, upgraded carpeting on both upper and lower levels. Experience the return of craftsmanship with Empire Custom Homes. Available for immediate occupancy.