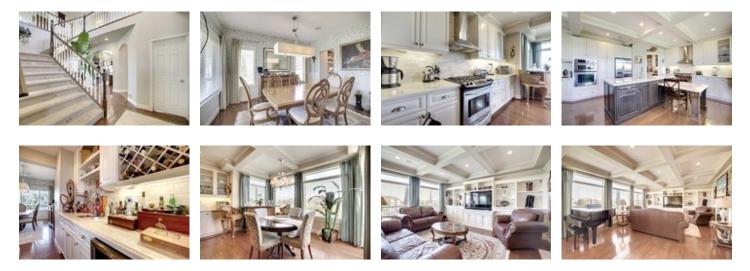

## Description

SIMPLY THE BEST VALUE IN AIR RANCH - A stunning award winning former Showhome this classic estate home is luxurious and has a very functional layout - a total of 3000 sq ft of upper living and 1125 down. At just under a 1/2 acre backing onto a greenbelt / taxiway, it's the perfect place for your private hangar and aircraft. Countless upgrades including full height cabinetry, built ins, butlers nook with bar and pantry adjoining the formal dining room, double sided fireplace, cathedral ceiling bonus room, granite and marble counters, multi-media system, professional appliances, full bar & air conditioning systems. Gourmet kitchen with massive island, oversized windows and open design. The Master quarters has raised sitting area and spa inspired Ensuite - mountain views and upper floor laundry. The main floor office has built-ins and fireplace. The lower level features 4th bedroom, full bath, family room and pool table. Also features an oversized triple attached garage with side RV access.