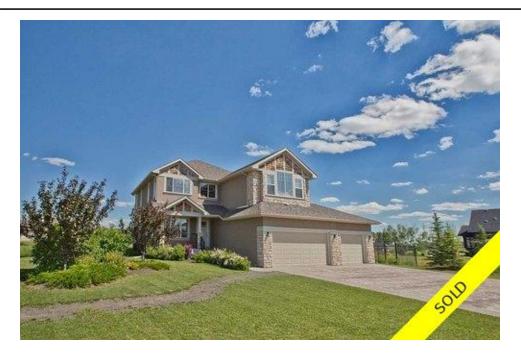

## 54 Ranch Road, Okotoks, Alberta, T1S 1W9, Canada

MLS®# C3577582

mage not found or type unknown

| Property Value | \$950,000                 |
|----------------|---------------------------|
| Туре           | House                     |
| Style          | 2 Storey                  |
| Basement       | Full                      |
| Parking        | Triple Garage<br>Attached |
| Year Built     | 2007                      |
| Taxes          | 6743                      |
| Living Area    | 2,950.41 sq.ft.           |
| Lot Frontage   | 100.07 ft                 |
| Bedrooms       | 4                         |
| Bathrooms      | 3 full                    |
|                |                           |

## Description

SIMPLY THE BEST VALUE IN AIR RANCH - A stunning award winning former Showhome this classic estate home is luxurious and has a very functional layout - a total of 3000 sq ft of upper living and 1125 down. At just under a 1/2 acre backing onto a greenbelt / taxiway, it's the perfect place for your private hangar and aircraft. Countless upgrades including full height cabinetry, built ins, butlers nook with bar and pantry adjoining the formal dining room, double sided fireplace, cathedral ceiling bonus room, granite and marble counters, multi-media system, professional appliances, full bar & air conditioning systems. Gourmet kitchen with massive island, oversized windows and open design. The Master quarters has raised sitting area and spa inspired Ensuite - mountain views and upper floor laundry. The main floor office has built-ins and fireplace. The lower level features 4th bedroom, full bath, family room and pool table. Also features an oversized triple attached garage with side RV access.