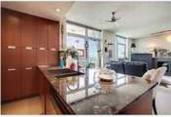

## Description

Welcome to Ovation Tower at Westgate Park. This beautiful condo in the sky offers panoramic views of the Rocky Mountains and Downtown Calgary. Enjoy sitting on the patio soaking in the morning sun and watching the sunset over the mountains in the evening. Large open kitchen with an amazing amount of storage and counter space. This 1 year old condo has 2 bedrooms each with access to their private balcony. Master Bedroom has its own 4 piece ensuite. Spacious den area for your home office or reading area. So many features including 9ft ceilings, granite counter tops, stainless steel appliances, air conditioning, electric fireplace and full sized stacker washer and dryer. In suite storage and 1 separate storage locker on the 2nd floor. 2 underground secured titled parking stalls and plenty of visitor parking available. State of the art Fitness Studio and Lap pool with hot tub. Short walk to shopping and new West LRT putting you Downtown in 6 min's. Call today for your tour of this wonderful condo.