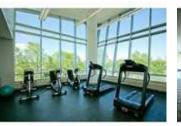

## Description

Welcome to Ovation Tower at Westgate Park. This beautiful condo in the sky offers panoramic views of the Rocky Mountains and Downtown Calgary. Enjoy sitting on the patio soaking in the morning sun and watching the sunset over the mountains in the evening. Large open kitchen with an amazing amount of storage and counter space. This 1 year old condo has 2 bedrooms each with access to their private balcony. Master Bedroom has its own 4 piece ensuite. Spacious den area for your home office or reading area. So many features including 9ft ceilings, granite counter tops, stainless steel appliances, air conditioning, electric fireplace and full sized stacker washer and dryer. In suite storage and 1 separate storage locker on the 2nd floor. 2 underground secured titled parking stalls and plenty of visitor parking available. State of the art Fitness Studio and Lap pool with hot tub. Short walk to shopping and new West LRT putting you Downtown in 6 min's. Call today for your tour of this wonderful condo.