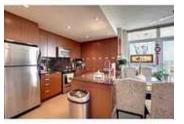

## Description

Welcome to Ovation Tower at Westgate Park. This beautiful condo in the sky offers panoramic views of the Rocky Mountains and Downtown Calgary. Enjoy sitting on the patio soaking in the morning sun and watching the sunset over the mountains in the evening. Large open kitchen with an amazing amount of storage and counter space. This 1 year old condo has 2 bedrooms each with access to their private balcony. Master Bedroom has its own 4 piece ensuite. Spacious den area for your home office or reading area. So many features including 9ft ceilings, granite counter tops, stainless steel appliances, air conditioning, electric fireplace and full sized stacker washer and dryer. In suite storage and 1 separate storage locker on the 2nd floor. 2 underground secured titled parking stalls and plenty of visitor parking available. State of the art Fitness Studio and Lap pool with hot tub. Short walk to shopping and new West LRT putting you Downtown in 6 min's. Call today for your tour of this wonderful condo.