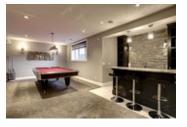

## Description

Open House Sat & Sun Absolutely stunning 2950 + 1400 sq ft two storey custom built by Duri Homes. Located in the heart of Aspen Summit on an oversized south facing rear yard lot, on a quiet cul-de-sac backing onto an environmental reserve. Hardwood floors throughout the main level, gourmet kitchen with granite counters, custom cabinetry, massive island and professional stainless appliances, walk through pantry, double sided fireplace to the two storey high family room. Oversized nook, formal dining room, den & sitting room. The upper level offers three spacious bedrooms, a spa like en-suite & large walk-in closet and a massive bonus room. The professionally developed basement offers extra large windows, a 4th bedroom, full bath, exercise room or 5th bedroom, rec room and games room with another fireplace, wet bar and a wine cellar awaiting your final touches. The oversized 36 x 22 triple garage easily stores all your vehicles, bikes, gardening equipment & more. The best value & quality on the west side.