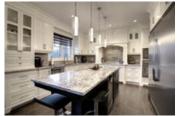

## Description

Open House Sat & Sun Absolutely stunning 2950 + 1400 sq ft two storey custom built by Duri Homes. Located in the heart of Aspen Summit on an oversized south facing rear yard lot, on a quiet cul-de-sac backing onto an environmental reserve. Hardwood floors throughout the main level, gourmet kitchen with granite counters, custom cabinetry, massive island and professional stainless appliances, walk through pantry, double sided fireplace to the two storey high family room. Oversized nook, formal dining room, den & sitting room. The upper level offers three spacious bedrooms, a spa like en-suite & large walk-in closet and a massive bonus room. The professionally developed basement offers extra large windows, a 4th bedroom, full bath, exercise room or 5th bedroom, rec room and games room with another fireplace, wet bar and a wine cellar awaiting your final touches. The oversized 36 x 22 triple garage easily stores all your vehicles, bikes, gardening equipment & more. The best value & quality on the west side.