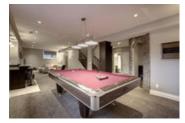

## Description

Open House Sat & Sun Absolutely stunning 2950 + 1400 sq ft two storey custom built by Duri Homes. Located in the heart of Aspen Summit on an oversized south facing rear yard lot, on a quiet cul-de-sac backing onto an environmental reserve. Hardwood floors throughout the main level, gourmet kitchen with granite counters, custom cabinetry, massive island and professional stainless appliances, walk through pantry, double sided fireplace to the two storey high family room. Oversized nook, formal dining room, den & sitting room. The upper level offers three spacious bedrooms, a spa like en-suite & large walk-in closet and a massive bonus room. The professionally developed basement offers extra large windows, a 4th bedroom, full bath, exercise room or 5th bedroom, rec room and games room with another fireplace, wet bar and a wine cellar awaiting your final touches. The oversized 36 x 22 triple garage easily stores all your vehicles, bikes, gardening equipment & more. The best value & quality on the west side.