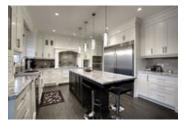

## Description

Open House Sat & Sun Absolutely stunning 2950 + 1400 sq ft two storey custom built by Duri Homes. Located in the heart of Aspen Summit on an oversized south facing rear yard lot, on a quiet cul-de-sac backing onto an environmental reserve. Hardwood floors throughout the main level, gourmet kitchen with granite counters, custom cabinetry, massive island and professional stainless appliances, walk through pantry, double sided fireplace to the two storey high family room. Oversized nook, formal dining room, den & sitting room. The upper level offers three spacious bedrooms, a spa like en-suite & large walk-in closet and a massive bonus room. The professionally developed basement offers extra large windows, a 4th bedroom, full bath, exercise room or 5th bedroom, rec room and games room with another fireplace, wet bar and a wine cellar awaiting your final touches. The oversized 36 x 22 triple garage easily stores all your vehicles, bikes, gardening equipment & more. The best value & quality on the west side.