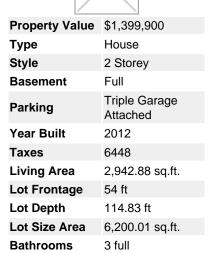

## Description

Open House Sat & Sun Absolutely stunning 2950 + 1400 sq ft two storey custom built by Duri Homes. Located in the heart of Aspen Summit on an oversized south facing rear yard lot, on a quiet cul-de-sac backing onto an environmental reserve. Hardwood floors throughout the main level, gourmet kitchen with granite counters, custom cabinetry, massive island and professional stainless appliances, walk through pantry, double sided fireplace to the two storey high family room. Oversized nook, formal dining room, den & sitting room. The upper level offers three spacious bedrooms, a spa like en-suite & large walk-in closet and a massive bonus room. The professionally developed basement offers extra large windows, a 4th bedroom, full bath, exercise room or 5th bedroom, rec room and games room with another fireplace, wet bar and a wine cellar awaiting your final touches. The oversized 36 x 22 triple garage easily stores all your vehicles, bikes, gardening equipment & more. The best value & quality on the west side.