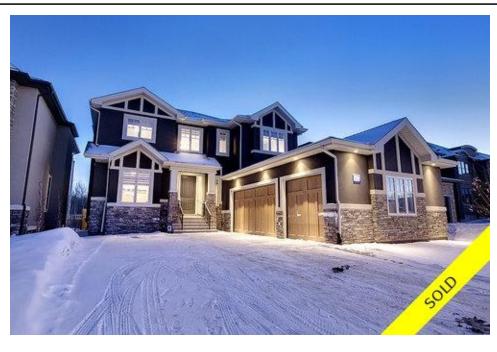

## 228 Aspen Summit Heath SW, Calgary, Alberta, T3H 0T9, Canada

MLS®# C3599167

mage not found or type unknown

## Description

Open House Sat & Sun Absolutely stunning 2950 + 1400 sq ft two storey custom built by Duri Homes. Located in the heart of Aspen Summit on an oversized south facing rear yard lot, on a quiet cul-de-sac backing onto an environmental reserve. Hardwood floors throughout the main level, gourmet kitchen with granite counters, custom cabinetry, massive island and professional stainless appliances, walk through pantry, double sided fireplace to the two storey high family room. Oversized nook, formal dining room, den & sitting room. The upper level offers three spacious bedrooms, a spa like en-suite & large walk-in closet and a massive bonus room. The professionally developed basement offers extra large windows, a 4th bedroom, full bath, exercise room or 5th bedroom, rec room and games room with another fireplace, wet bar and a wine cellar awaiting your final touches. The oversized 36 x 22 triple garage easily stores all your vehicles, bikes, gardening equipment & more. The best value & quality on the west side.