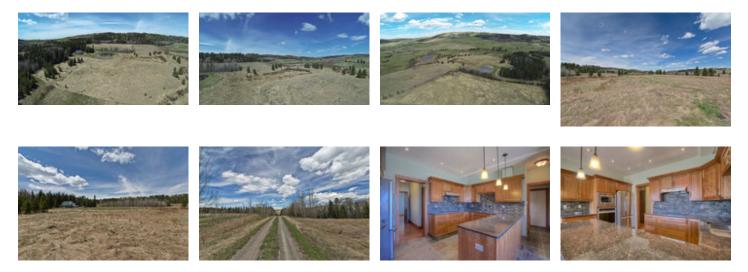

## Description

This wonderful property on 28 Acres of land with a large 3135 sq ft home is a great value! Very quiet and secluded home site yet enjoying paved access to the gate on Parkins Road. Several acres of rolling grassland and two nice areas of mature evergreen forest. A twenty foot deep trout pond allows for fishing and for great BBQ's featuring your catch. A wonderful big family home that has great potential for a B & B. The house features beautiful hardwood flooring and staircases plus all door and windowing moldings. A traditional 2 storey home with 4 bedrooms and nursery up, big formal dining room, cozy living room with fireplace and a sweetheart cozy den with Fireplace. Main floor laundry, home office, kitchen and breakfast nook. The new triple car garage, wrap around deck and panoramic views to the north and west make this a wonderful home. Adjacent 30 acres of raw land also available.