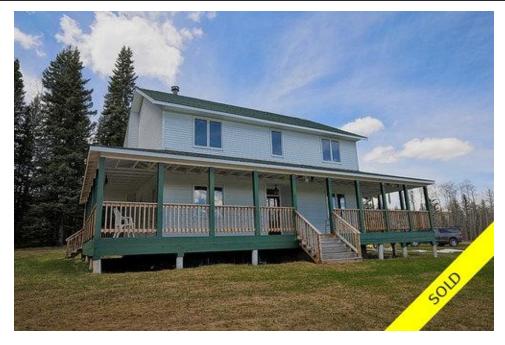

## 311074 PARKINS Road W, Rural Foothills M.D., Alberta, T0L 1K0, Ca

Image not found or type unknown

| /   |                           |
|-----|---------------------------|
| lue | \$795,000                 |
|     | House                     |
|     | 2 Storey                  |
|     | Full                      |
|     | Triple Garage<br>Attached |
|     | 1984                      |
|     | 3105                      |
|     | 3,134.48 sq.ft.           |
|     | 4                         |
|     |                           |

## Description

This wonderful property on 28 Acres of land with a large 3135 sq ft home is a great value! Very quiet and secluded home site yet enjoying paved access to the gate on Parkins Road. Several acres of rolling grassland and two nice areas of mature evergreen forest. A twenty foot deep trout pond allows for fishing and for great BBQ's featuring your catch. A wonderful big family home that has great potential for a B & B. The house features beautiful hardwood flooring and staircases plus all door and windowing moldings. A traditional 2 storey home with 4 bedrooms and nursery up, big formal dining room, cozy living room with fireplace and a sweetheart cozy den with Fireplace. Main floor laundry, home office, kitchen and breakfast nook. The new triple car garage, wrap around deck and panoramic views to the north and west make this a wonderful home. Adjacent 30 acres of raw land also available.