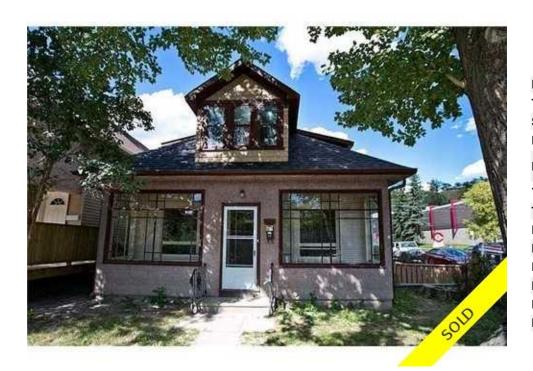

## Description

Incredible location, mere seconds to Prince's Island, a tremendous revenue property with three self contained suites 2 x 1 bedrm 1 x 2 bedrm - completely redone top to bottom due to the 2013 floods, totally new mechanical, new electrical, drywall, flooring, appliances, cabinetry - you have to see it to believe it. Phenomenal for future development, or an excellent holding property. Over 75k\$ of remediation improvements. Unobstructed views of the Bow River and all of Downtown, zoned R-C2 sitting on a 35 x 120 beautifully treed corner lot. Steps to the river pathway, bridges, blocks to trendy Sunnyside and Kensington shops, minutes to every office tower, only a tad further to Chinatown and the Zoo. Locations like this one are a rare find, don't lose this one, you will regret the lost opportunity.