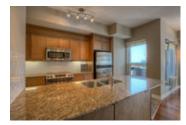

## Description

Views! Views! Views! This one bedroom plus den unit enjoys spectacular views of the Bow River, City skyline & the Peace Bridge. One of the largest balconies in the building giving you morning and afternoon sun along with your views. Featuring 9 ft. ceilings, hardwood floors, large curved windows with a centre gas fireplace in the living room and two patio doors leading to the balcony. Kitchen has solid maple cabinets, granite countertops, stainless steel appliances and a large eating bar. The building has commercial grad UV protected windows, acoustic sound proofing, air conditioning, gas outlets on balconies, party room, daily concierge & a resident manager. Heated underground parking. Steps to Bow River & Transit.