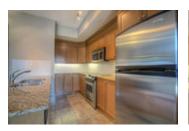

## Description

Views! Views! Views! This one bedroom plus den unit enjoys spectacular views of the Bow River, City skyline & the Peace Bridge. One of the largest balconies in the building giving you morning and afternoon sun along with your views. Featuring 9 ft. ceilings, hardwood floors, large curved windows with a centre gas fireplace in the living room and two patio doors leading to the balcony. Kitchen has solid maple cabinets, granite countertops, stainless steel appliances and a large eating bar. The building has commercial grad UV protected windows, acoustic sound proofing, air conditioning, gas outlets on balconies, party room, daily concierge & a resident manager. Heated underground parking. Steps to Bow River & Transit.