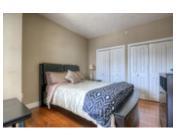

## Description

Views! Views! Views! This one bedroom plus den unit enjoys spectacular views of the Bow River, City skyline & the Peace Bridge. One of the largest balconies in the building giving you morning and afternoon sun along with your views. Featuring 9 ft. ceilings, hardwood floors, large curved windows with a centre gas fireplace in the living room and two patio doors leading to the balcony. Kitchen has solid maple cabinets, granite countertops, stainless steel appliances and a large eating bar. The building has commercial grad UV protected windows, acoustic sound proofing, air conditioning, gas outlets on balconies, party room, daily concierge & a resident manager. Heated underground parking. Steps to Bow River & Transit.