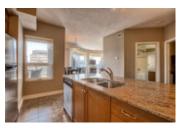

## Description

Views! Views! Views! This one bedroom plus den unit enjoys spectacular views of the Bow River, City skyline & the Peace Bridge. One of the largest balconies in the building giving you morning and afternoon sun along with your views. Featuring 9 ft. ceilings, hardwood floors, large curved windows with a centre gas fireplace in the living room and two patio doors leading to the balcony. Kitchen has solid maple cabinets, granite countertops, stainless steel appliances and a large eating bar. The building has commercial grad UV protected windows, acoustic sound proofing, air conditioning, gas outlets on balconies, party room, daily concierge & a resident manager. Heated underground parking. Steps to Bow River & Transit.