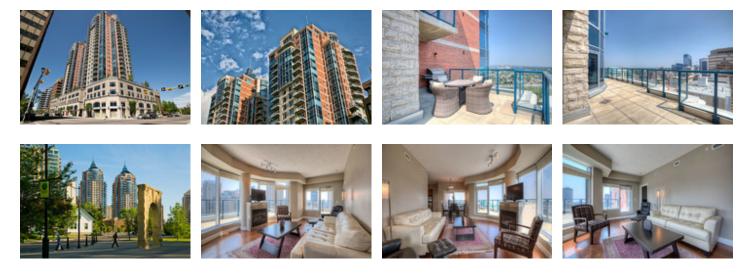

## Description

Views! Views! Views! This one bedroom plus den unit enjoys spectacular views of the Bow River, City skyline & the Peace Bridge. One of the largest balconies in the building giving you morning and afternoon sun along with your views. Featuring 9 ft. ceilings, hardwood floors, large curved windows with a centre gas fireplace in the living room and two patio doors leading to the balcony. Kitchen has solid maple cabinets, granite countertops, stainless steel appliances and a large eating bar. The building has commercial grad UV protected windows, acoustic sound proofing, air conditioning, gas outlets on balconies, party room, daily concierge & a resident manager. Heated underground parking. Steps to Bow River & Transit.