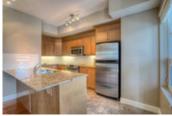

## Description

Views! Views! Views! This one bedroom plus den unit enjoys spectacular views of the Bow River, City skyline & the Peace Bridge. One of the largest balconies in the building giving you morning and afternoon sun along with your views. Featuring 9 ft. ceilings, hardwood floors, large curved windows with a centre gas fireplace in the living room and two patio doors leading to the balcony. Kitchen has solid maple cabinets, granite countertops, stainless steel appliances and a large eating bar. The building has commercial grad UV protected windows, acoustic sound proofing, air conditioning, gas outlets on balconies, party room, daily concierge & a resident manager. Heated underground parking. Steps to Bow River & Transit.