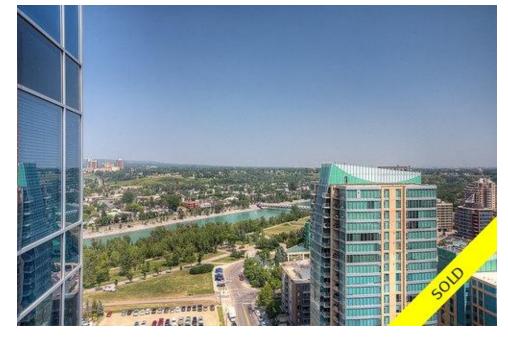

## Description

Views! Views! Views! This one bedroom plus den unit enjoys spectacular views of the Bow River, City skyline & the Peace Bridge. One of the largest balconies in the building giving you morning and afternoon sun along with your views. Featuring 9 ft. ceilings, hardwood floors, large curved windows with a centre gas fireplace in the living room and two patio doors leading to the balcony. Kitchen has solid maple cabinets, granite countertops, stainless steel appliances and a large eating bar. The building has commercial grad UV protected windows, acoustic sound proofing, air conditioning, gas outlets on balconies, party room, daily concierge & a resident manager. Heated underground parking. Steps to Bow River & Transit.