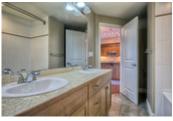

## Description

Views! Views! Views! This one bedroom plus den unit enjoys spectacular views of the Bow River, City skyline & the Peace Bridge. One of the largest balconies in the building giving you morning and afternoon sun along with your views. Featuring 9 ft. ceilings, hardwood floors, large curved windows with a centre gas fireplace in the living room and two patio doors leading to the balcony. Kitchen has solid maple cabinets, granite countertops, stainless steel appliances and a large eating bar. The building has commercial grad UV protected windows, acoustic sound proofing, air conditioning, gas outlets on balconies, party room, daily concierge & a resident manager. Heated underground parking. Steps to Bow River & Transit.