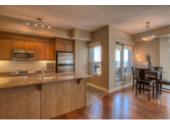

## Description

Views! Views! Views! This one bedroom plus den unit enjoys spectacular views of the Bow River, City skyline & the Peace Bridge. One of the largest balconies in the building giving you morning and afternoon sun along with your views. Featuring 9 ft. ceilings, hardwood floors, large curved windows with a centre gas fireplace in the living room and two patio doors leading to the balcony. Kitchen has solid maple cabinets, granite countertops, stainless steel appliances and a large eating bar. The building has commercial grad UV protected windows, acoustic sound proofing, air conditioning, gas outlets on balconies, party room, daily concierge & a resident manager. Heated underground parking. Steps to Bow River & Transit.