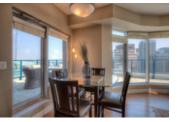

## Description

Views! Views! Views! This one bedroom plus den unit enjoys spectacular views of the Bow River, City skyline & the Peace Bridge. One of the largest balconies in the building giving you morning and afternoon sun along with your views. Featuring 9 ft. ceilings, hardwood floors, large curved windows with a centre gas fireplace in the living room and two patio doors leading to the balcony. Kitchen has solid maple cabinets, granite countertops, stainless steel appliances and a large eating bar. The building has commercial grad UV protected windows, acoustic sound proofing, air conditioning, gas outlets on balconies, party room, daily concierge & a resident manager. Heated underground parking. Steps to Bow River & Transit.