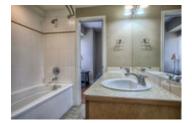

## Description

Views! Views! Views! This one bedroom plus den unit enjoys spectacular views of the Bow River, City skyline & the Peace Bridge. One of the largest balconies in the building giving you morning and afternoon sun along with your views. Featuring 9 ft. ceilings, hardwood floors, large curved windows with a centre gas fireplace in the living room and two patio doors leading to the balcony. Kitchen has solid maple cabinets, granite countertops, stainless steel appliances and a large eating bar. The building has commercial grad UV protected windows, acoustic sound proofing, air conditioning, gas outlets on balconies, party room, daily concierge & a resident manager. Heated underground parking. Steps to Bow River & Transit.