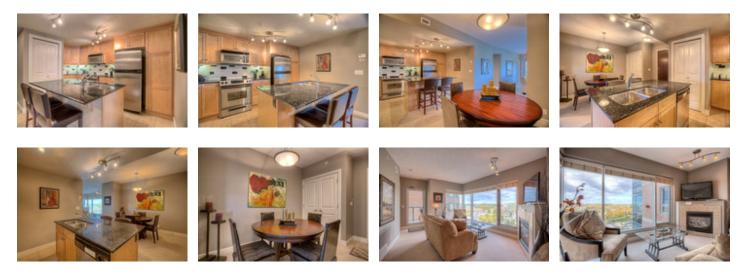

## Description

New York Style Executive Condo in Calgary's spectacular, FIVE WEST. This luxurious suite features a fabulous north/west view towards the Bow River & Kensington. Extensive upgrades throughout include an enhanced millwork package. Kitchen boasts solid maple cabinets, a centre island, granite counters & stainless steel appliances. Living room has a corner gas fireplace and large windows with incredible views. Open concept plan which is great for entertaining. The spacious master bedroom has a 4 piece cheater ensuite with a large soaker tub. Ideal access to the office, LRT, restaurants, shops and Bow River pathways makes this a perfect downtown location. Building amenities are extensive and there is a concierge plus a resident manager. Note: this unit could be purchased fully furnished, not included in the current asking price. Contact Josh Nelson for details.