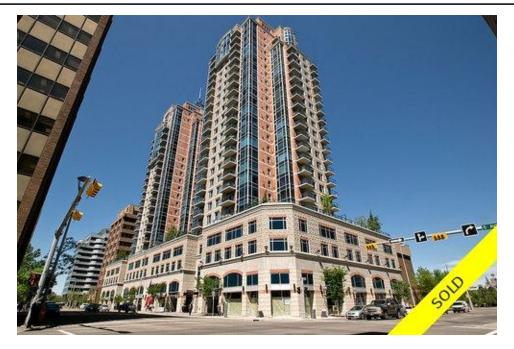

## Description

New York Style Executive Condo in Calgary's spectacular, FIVE WEST. This luxurious suite features a fabulous north/west view towards the Bow River & Kensington. Extensive upgrades throughout include an enhanced millwork package. Kitchen boasts solid maple cabinets, a centre island, granite counters & stainless steel appliances. Living room has a corner gas fireplace and large windows with incredible views. Open concept plan which is great for entertaining. The spacious master bedroom has a 4 piece cheater ensuite with a large soaker tub. Ideal access to the office, LRT, restaurants, shops and Bow River pathways makes this a perfect downtown location. Building amenities are extensive and there is a concierge plus a resident manager. Note: this unit could be purchased fully furnished, not included in the current asking price. Contact Josh Nelson for details.