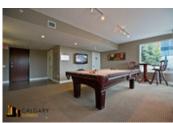

## Description

New York Style Executive Condo in Calgary's spectacular, FIVE WEST. This luxurious suite features a fabulous north/west view towards the Bow River & Kensington. Extensive upgrades throughout include an enhanced millwork package. Kitchen boasts solid maple cabinets, a centre island, granite counters & stainless steel appliances. Living room has a corner gas fireplace and large windows with incredible views. Open concept plan which is great for entertaining. The spacious master bedroom has a 4 piece cheater ensuite with a large soaker tub. Ideal access to the office, LRT, restaurants, shops and Bow River pathways makes this a perfect downtown location. Building amenities are extensive and there is a concierge plus a resident manager. Note: this unit could be purchased fully furnished, not included in the current asking price. Contact Josh Nelson for details.