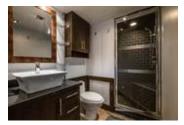

## Description

This renovated 1310 sq. ft. two bedroom unit offers fantastic views of the walking paths along the Elbow River from your private 18 x18 patio. There is also a smaller patio area off the master bedroom. Many upgrades throughout including tile and laminate flooring, full kitchen with stainless steel appliances and granite, transom windows above interior doors, dual flush toilets, as well as luxurious sized steam shower in the master ensuite. There is one assigned underground parking space and a storage locker. Well run complex with only 24 suites. Great location, close to downtown and within walking distance to trendy Mission shops and restaurants.