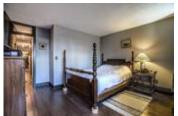

## Description

This renovated 1310 sq. ft. two bedroom unit offers fantastic views of the walking paths along the Elbow River from your private 18 x18 patio. There is also a smaller patio area off the master bedroom. Many upgrades throughout including tile and laminate flooring, full kitchen with stainless steel appliances and granite, transom windows above interior doors, dual flush toilets, as well as luxurious sized steam shower in the master ensuite. There is one assigned underground parking space and a storage locker. Well run complex with only 24 suites. Great location, close to downtown and within walking distance to trendy Mission shops and restaurants.