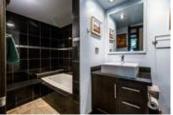

## Description

This renovated 1310 sq. ft. two bedroom unit offers fantastic views of the walking paths along the Elbow River from your private 18 x18 patio. There is also a smaller patio area off the master bedroom. Many upgrades throughout including tile and laminate flooring, full kitchen with stainless steel appliances and granite, transom windows above interior doors, dual flush toilets, as well as luxurious sized steam shower in the master ensuite. There is one assigned underground parking space and a storage locker. Well run complex with only 24 suites. Great location, close to downtown and within walking distance to trendy Mission shops and restaurants.