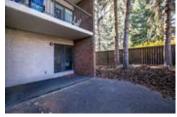

## Description

This renovated 1310 sq. ft. two bedroom unit offers fantastic views of the walking paths along the Elbow River from your private 18 x18 patio. There is also a smaller patio area off the master bedroom. Many upgrades throughout including tile and laminate flooring, full kitchen with stainless steel appliances and granite, transom windows above interior doors, dual flush toilets, as well as luxurious sized steam shower in the master ensuite. There is one assigned underground parking space and a storage locker. Well run complex with only 24 suites. Great location, close to downtown and within walking distance to trendy Mission shops and restaurants.