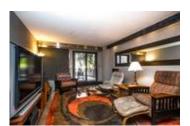

## Description

This renovated 1310 sq. ft. two bedroom unit offers fantastic views of the walking paths along the Elbow River from your private 18 x18 patio. There is also a smaller patio area off the master bedroom. Many upgrades throughout including tile and laminate flooring, full kitchen with stainless steel appliances and granite, transom windows above interior doors, dual flush toilets, as well as luxurious sized steam shower in the master ensuite. There is one assigned underground parking space and a storage locker. Well run complex with only 24 suites. Great location, close to downtown and within walking distance to trendy Mission shops and restaurants.