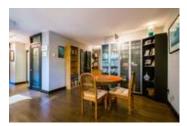

## Description

This renovated 1310 sq. ft. two bedroom unit offers fantastic views of the walking paths along the Elbow River from your private 18 x18 patio. There is also a smaller patio area off the master bedroom. Many upgrades throughout including tile and laminate flooring, full kitchen with stainless steel appliances and granite, transom windows above interior doors, dual flush toilets, as well as luxurious sized steam shower in the master ensuite. There is one assigned underground parking space and a storage locker. Well run complex with only 24 suites. Great location, close to downtown and within walking distance to trendy Mission shops and restaurants.