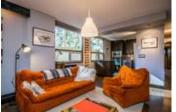

## Description

This renovated 1310 sq. ft. two bedroom unit offers fantastic views of the walking paths along the Elbow River from your private 18 x18 patio. There is also a smaller patio area off the master bedroom. Many upgrades throughout including tile and laminate flooring, full kitchen with stainless steel appliances and granite, transom windows above interior doors, dual flush toilets, as well as luxurious sized steam shower in the master ensuite. There is one assigned underground parking space and a storage locker. Well run complex with only 24 suites. Great location, close to downtown and within walking distance to trendy Mission shops and restaurants.