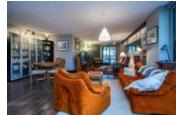

## Description

This renovated 1310 sq. ft. two bedroom unit offers fantastic views of the walking paths along the Elbow River from your private 18 x18 patio. There is also a smaller patio area off the master bedroom. Many upgrades throughout including tile and laminate flooring, full kitchen with stainless steel appliances and granite, transom windows above interior doors, dual flush toilets, as well as luxurious sized steam shower in the master ensuite. There is one assigned underground parking space and a storage locker. Well run complex with only 24 suites. Great location, close to downtown and within walking distance to trendy Mission shops and restaurants.