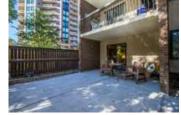

## Description

This renovated 1310 sq. ft. two bedroom unit offers fantastic views of the walking paths along the Elbow River from your private 18 x18 patio. There is also a smaller patio area off the master bedroom. Many upgrades throughout including tile and laminate flooring, full kitchen with stainless steel appliances and granite, transom windows above interior doors, dual flush toilets, as well as luxurious sized steam shower in the master ensuite. There is one assigned underground parking space and a storage locker. Well run complex with only 24 suites. Great location, close to downtown and within walking distance to trendy Mission shops and restaurants.