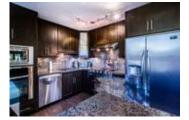

## Description

This renovated 1310 sq. ft. two bedroom unit offers fantastic views of the walking paths along the Elbow River from your private 18 x18 patio. There is also a smaller patio area off the master bedroom. Many upgrades throughout including tile and laminate flooring, full kitchen with stainless steel appliances and granite, transom windows above interior doors, dual flush toilets, as well as luxurious sized steam shower in the master ensuite. There is one assigned underground parking space and a storage locker. Well run complex with only 24 suites. Great location, close to downtown and within walking distance to trendy Mission shops and restaurants.