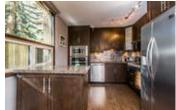

## Description

This renovated 1310 sq. ft. two bedroom unit offers fantastic views of the walking paths along the Elbow River from your private 18 x18 patio. There is also a smaller patio area off the master bedroom. Many upgrades throughout including tile and laminate flooring, full kitchen with stainless steel appliances and granite, transom windows above interior doors, dual flush toilets, as well as luxurious sized steam shower in the master ensuite. There is one assigned underground parking space and a storage locker. Well run complex with only 24 suites. Great location, close to downtown and within walking distance to trendy Mission shops and restaurants.