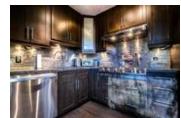

## Description

This renovated 1310 sq. ft. two bedroom unit offers fantastic views of the walking paths along the Elbow River from your private 18 x18 patio. There is also a smaller patio area off the master bedroom. Many upgrades throughout including tile and laminate flooring, full kitchen with stainless steel appliances and granite, transom windows above interior doors, dual flush toilets, as well as luxurious sized steam shower in the master ensuite. There is one assigned underground parking space and a storage locker. Well run complex with only 24 suites. Great location, close to downtown and within walking distance to trendy Mission shops and restaurants.