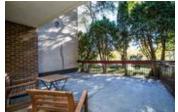

## Description

This renovated 1310 sq. ft. two bedroom unit offers fantastic views of the walking paths along the Elbow River from your private 18 x18 patio. There is also a smaller patio area off the master bedroom. Many upgrades throughout including tile and laminate flooring, full kitchen with stainless steel appliances and granite, transom windows above interior doors, dual flush toilets, as well as luxurious sized steam shower in the master ensuite. There is one assigned underground parking space and a storage locker. Well run complex with only 24 suites. Great location, close to downtown and within walking distance to trendy Mission shops and restaurants.