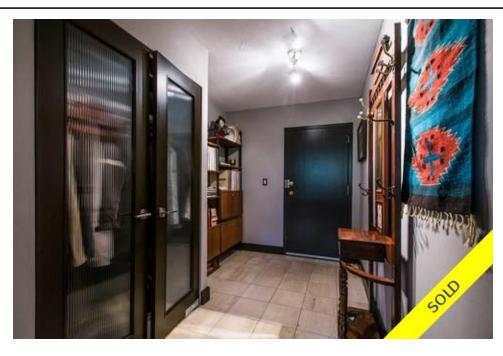

## Description

This renovated 1310 sq. ft. two bedroom unit offers fantastic views of the walking paths along the Elbow River from your private 18 x18 patio. There is also a smaller patio area off the master bedroom. Many upgrades throughout including tile and laminate flooring, full kitchen with stainless steel appliances and granite, transom windows above interior doors, dual flush toilets, as well as luxurious sized steam shower in the master ensuite. There is one assigned underground parking space and a storage locker. Well run complex with only 24 suites. Great location, close to downtown and within walking distance to trendy Mission shops and restaurants.