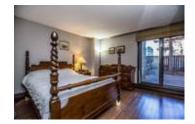

## Description

This renovated 1310 sq. ft. two bedroom unit offers fantastic views of the walking paths along the Elbow River from your private 18 x18 patio. There is also a smaller patio area off the master bedroom. Many upgrades throughout including tile and laminate flooring, full kitchen with stainless steel appliances and granite, transom windows above interior doors, dual flush toilets, as well as luxurious sized steam shower in the master ensuite. There is one assigned underground parking space and a storage locker. Well run complex with only 24 suites. Great location, close to downtown and within walking distance to trendy Mission shops and restaurants.