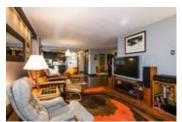

## Description

This renovated 1310 sq. ft. two bedroom unit offers fantastic views of the walking paths along the Elbow River from your private 18 x18 patio. There is also a smaller patio area off the master bedroom. Many upgrades throughout including tile and laminate flooring, full kitchen with stainless steel appliances and granite, transom windows above interior doors, dual flush toilets, as well as luxurious sized steam shower in the master ensuite. There is one assigned underground parking space and a storage locker. Well run complex with only 24 suites. Great location, close to downtown and within walking distance to trendy Mission shops and restaurants.