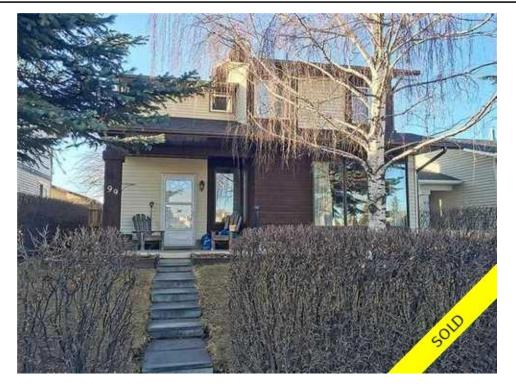

## 99 SUMMERWOOD Road SE, Airdrie, Alberta, T4B 1X3, Canada

## Description

Location...location! This 1345 sq. ft. family home is situated in one of the best areas in Airdrie. Directly across the street from Nose Creek Park with tennis courts and a paved pathway system that runs along Nose Creek. Bright and open floor plan with laminate flooring in the living & dining room plus a cozy fireplace. Spacious kitchen with a large bay window overlooking the back yard. Three bedrooms up and a 5 piece bathroom. Lower level is developed with a rec room, office area and lots of storage. West facing back yard with double detached garage. Good solid home with newer shingles and most of the windows have been replaced (90%). Walk to city centre, schools and shopping.