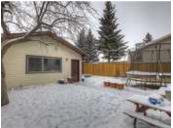

## Description

Location...location! This 1345 sq. ft. family home is situated in one of the best areas in Airdrie. Directly across the street from Nose Creek Park with tennis courts and a paved pathway system that runs along Nose Creek. Bright and open floor plan with laminate flooring in the living & dining room plus a cozy fireplace. Spacious kitchen with a large bay window overlooking the back yard. Three bedrooms up and a 5 piece bathroom. Lower level is developed with a rec room, office area and lots of storage. West facing back yard with double detached garage. Good solid home with newer shingles and most of the windows have been replaced (90%). Walk to city centre, schools and shopping.