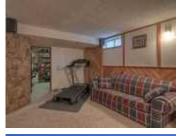

## Description

Location...location! This 1345 sq. ft. family home is situated in one of the best areas in Airdrie. Directly across the street from Nose Creek Park with tennis courts and a paved pathway system that runs along Nose Creek. Bright and open floor plan with laminate flooring in the living & dining room plus a cozy fireplace. Spacious kitchen with a large bay window overlooking the back yard. Three bedrooms up and a 5 piece bathroom. Lower level is developed with a rec room, office area and lots of storage. West facing back yard with double detached garage. Good solid home with newer shingles and most of the windows have been replaced (90%). Walk to city centre, schools and shopping.