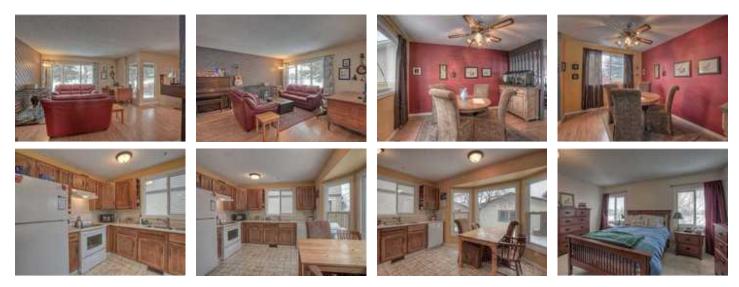

## Description

Location...location! This 1345 sq. ft. family home is situated in one of the best areas in Airdrie. Directly across the street from Nose Creek Park with tennis courts and a paved pathway system that runs along Nose Creek. Bright and open floor plan with laminate flooring in the living & dining room plus a cozy fireplace. Spacious kitchen with a large bay window overlooking the back yard. Three bedrooms up and a 5 piece bathroom. Lower level is developed with a rec room, office area and lots of storage. West facing back yard with double detached garage. Good solid home with newer shingles and most of the windows have been replaced (90%). Walk to city centre, schools and shopping.