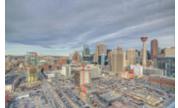

## Description

Welcome to the Nuera located in Victoria Park with easy access to the C-Train, river pathways, 17th Avenue shops & restaurants and walking distance to downtown. This 2 bedroom, 2 bath corner unit is located on the 22nd floor and boasts floor to ceiling windows that offers breathtaking views of the mountains and the downtown skyline. Open concept floor plan which is perfect for entertaining. Kitchen features maple cabinets with under cabinet lighting, quartz countertops, a huge island and stainless steel appliances. Spacious glass paneled balcony to relax and enjoy the views. In-suite storage as well as a storage locker room. Titled, heated underground parking with video surveillance. This energy efficient building features front door personnel, superior sound dampening, advanced building security with LCD touch screen entry, wireless internet & audio distribution system throughout common areas, virtual office and boardroom, resident's lounge and entertaining area plus a fitness area & steam room.