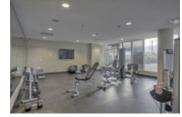

## Description

Welcome to the Nuera located in Victoria Park with easy access to the C-Train, river pathways, 17th Avenue shops & restaurants and walking distance to downtown. This 2 bedroom, 2 bath corner unit is located on the 22nd floor and boasts floor to ceiling windows that offers breathtaking views of the mountains and the downtown skyline. Open concept floor plan which is perfect for entertaining. Kitchen features maple cabinets with under cabinet lighting, quartz countertops, a huge island and stainless steel appliances. Spacious glass paneled balcony to relax and enjoy the views. In-suite storage as well as a storage locker room. Titled, heated underground parking with video surveillance. This energy efficient building features front door personnel, superior sound dampening, advanced building security with LCD touch screen entry, wireless internet & audio distribution system throughout common areas, virtual office and boardroom, resident's lounge and entertaining area plus a fitness area & steam room.