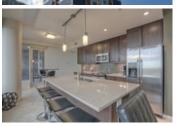

## Description

Welcome to the Nuera located in Victoria Park with easy access to the C-Train, river pathways, 17th Avenue shops & restaurants and walking distance to downtown. This 2 bedroom, 2 bath corner unit is located on the 22nd floor and boasts floor to ceiling windows that offers breathtaking views of the mountains and the downtown skyline. Open concept floor plan which is perfect for entertaining. Kitchen features maple cabinets with under cabinet lighting, quartz countertops, a huge island and stainless steel appliances. Spacious glass paneled balcony to relax and enjoy the views. In-suite storage as well as a storage locker room. Titled, heated underground parking with video surveillance. This energy efficient building features front door personnel, superior sound dampening, advanced building security with LCD touch screen entry, wireless internet & audio distribution system throughout common areas, virtual office and boardroom, resident's lounge and entertaining area plus a fitness area & steam room.