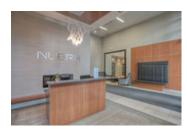

## Description

Welcome to the Nuera located in Victoria Park with easy access to the C-Train, river pathways, 17th Avenue shops & restaurants and walking distance to downtown. This 2 bedroom, 2 bath corner unit is located on the 22nd floor and boasts floor to ceiling windows that offers breathtaking views of the mountains and the downtown skyline. Open concept floor plan which is perfect for entertaining. Kitchen features maple cabinets with under cabinet lighting, quartz countertops, a huge island and stainless steel appliances. Spacious glass paneled balcony to relax and enjoy the views. In-suite storage as well as a storage locker room. Titled, heated underground parking with video surveillance. This energy efficient building features front door personnel, superior sound dampening, advanced building security with LCD touch screen entry, wireless internet & audio distribution system throughout common areas, virtual office and boardroom, resident's lounge and entertaining area plus a fitness area & steam room.