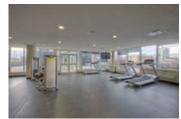

## Description

Welcome to the Nuera located in Victoria Park with easy access to the C-Train, river pathways, 17th Avenue shops & restaurants and walking distance to downtown. This 2 bedroom, 2 bath corner unit is located on the 22nd floor and boasts floor to ceiling windows that offers breathtaking views of the mountains and the downtown skyline. Open concept floor plan which is perfect for entertaining. Kitchen features maple cabinets with under cabinet lighting, quartz countertops, a huge island and stainless steel appliances. Spacious glass paneled balcony to relax and enjoy the views. In-suite storage as well as a storage locker room. Titled, heated underground parking with video surveillance. This energy efficient building features front door personnel, superior sound dampening, advanced building security with LCD touch screen entry, wireless internet & audio distribution system throughout common areas, virtual office and boardroom, resident's lounge and entertaining area plus a fitness area & steam room.