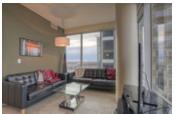

## Description

Welcome to the Nuera located in Victoria Park with easy access to the C-Train, river pathways, 17th Avenue shops & restaurants and walking distance to downtown. This 2 bedroom, 2 bath corner unit is located on the 22nd floor and boasts floor to ceiling windows that offers breathtaking views of the mountains and the downtown skyline. Open concept floor plan which is perfect for entertaining. Kitchen features maple cabinets with under cabinet lighting, quartz countertops, a huge island and stainless steel appliances. Spacious glass paneled balcony to relax and enjoy the views. In-suite storage as well as a storage locker room. Titled, heated underground parking with video surveillance. This energy efficient building features front door personnel, superior sound dampening, advanced building security with LCD touch screen entry, wireless internet & audio distribution system throughout common areas, virtual office and boardroom, resident's lounge and entertaining area plus a fitness area & steam room.