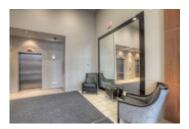

## Description

Welcome to the Nuera located in Victoria Park with easy access to the C-Train, river pathways, 17th Avenue shops & restaurants and walking distance to downtown. This 2 bedroom, 2 bath corner unit is located on the 22nd floor and boasts floor to ceiling windows that offers breathtaking views of the mountains and the downtown skyline. Open concept floor plan which is perfect for entertaining. Kitchen features maple cabinets with under cabinet lighting, quartz countertops, a huge island and stainless steel appliances. Spacious glass paneled balcony to relax and enjoy the views. In-suite storage as well as a storage locker room. Titled, heated underground parking with video surveillance. This energy efficient building features front door personnel, superior sound dampening, advanced building security with LCD touch screen entry, wireless internet & audio distribution system throughout common areas, virtual office and boardroom, resident's lounge and entertaining area plus a fitness area & steam room.