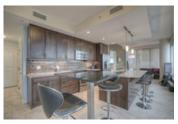

## Description

Welcome to the Nuera located in Victoria Park with easy access to the C-Train, river pathways, 17th Avenue shops & restaurants and walking distance to downtown. This 2 bedroom, 2 bath corner unit is located on the 22nd floor and boasts floor to ceiling windows that offers breathtaking views of the mountains and the downtown skyline. Open concept floor plan which is perfect for entertaining. Kitchen features maple cabinets with under cabinet lighting, quartz countertops, a huge island and stainless steel appliances. Spacious glass paneled balcony to relax and enjoy the views. In-suite storage as well as a storage locker room. Titled, heated underground parking with video surveillance. This energy efficient building features front door personnel, superior sound dampening, advanced building security with LCD touch screen entry, wireless internet & audio distribution system throughout common areas, virtual office and boardroom, resident's lounge and entertaining area plus a fitness area & steam room.