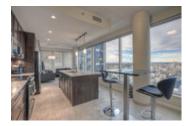

## Description

Welcome to the Nuera located in Victoria Park with easy access to the C-Train, river pathways, 17th Avenue shops & restaurants and walking distance to downtown. This 2 bedroom, 2 bath corner unit is located on the 22nd floor and boasts floor to ceiling windows that offers breathtaking views of the mountains and the downtown skyline. Open concept floor plan which is perfect for entertaining. Kitchen features maple cabinets with under cabinet lighting, quartz countertops, a huge island and stainless steel appliances. Spacious glass paneled balcony to relax and enjoy the views. In-suite storage as well as a storage locker room. Titled, heated underground parking with video surveillance. This energy efficient building features front door personnel, superior sound dampening, advanced building security with LCD touch screen entry, wireless internet & audio distribution system throughout common areas, virtual office and boardroom, resident's lounge and entertaining area plus a fitness area & steam room.