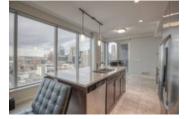

## Description

Welcome to the Nuera located in Victoria Park with easy access to the C-Train, river pathways, 17th Avenue shops & restaurants and walking distance to downtown. This 2 bedroom, 2 bath corner unit is located on the 22nd floor and boasts floor to ceiling windows that offers breathtaking views of the mountains and the downtown skyline. Open concept floor plan which is perfect for entertaining. Kitchen features maple cabinets with under cabinet lighting, quartz countertops, a huge island and stainless steel appliances. Spacious glass paneled balcony to relax and enjoy the views. In-suite storage as well as a storage locker room. Titled, heated underground parking with video surveillance. This energy efficient building features front door personnel, superior sound dampening, advanced building security with LCD touch screen entry, wireless internet & audio distribution system throughout common areas, virtual office and boardroom, resident's lounge and entertaining area plus a fitness area & steam room.