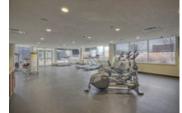

## Description

Welcome to the Nuera located in Victoria Park with easy access to the C-Train, river pathways, 17th Avenue shops & restaurants and walking distance to downtown. This 2 bedroom, 2 bath corner unit is located on the 22nd floor and boasts floor to ceiling windows that offers breathtaking views of the mountains and the downtown skyline. Open concept floor plan which is perfect for entertaining. Kitchen features maple cabinets with under cabinet lighting, quartz countertops, a huge island and stainless steel appliances. Spacious glass paneled balcony to relax and enjoy the views. In-suite storage as well as a storage locker room. Titled, heated underground parking with video surveillance. This energy efficient building features front door personnel, superior sound dampening, advanced building security with LCD touch screen entry, wireless internet & audio distribution system throughout common areas, virtual office and boardroom, resident's lounge and entertaining area plus a fitness area & steam room.