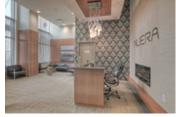

## Description

Welcome to the Nuera located in Victoria Park with easy access to the C-Train, river pathways, 17th Avenue shops & restaurants and walking distance to downtown. This 2 bedroom, 2 bath corner unit is located on the 22nd floor and boasts floor to ceiling windows that offers breathtaking views of the mountains and the downtown skyline. Open concept floor plan which is perfect for entertaining. Kitchen features maple cabinets with under cabinet lighting, quartz countertops, a huge island and stainless steel appliances. Spacious glass paneled balcony to relax and enjoy the views. In-suite storage as well as a storage locker room. Titled, heated underground parking with video surveillance. This energy efficient building features front door personnel, superior sound dampening, advanced building security with LCD touch screen entry, wireless internet & audio distribution system throughout common areas, virtual office and boardroom, resident's lounge and entertaining area plus a fitness area & steam room.