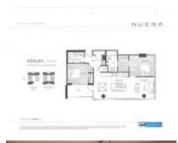

## Description

Welcome to the Nuera located in Victoria Park with easy access to the C-Train, river pathways, 17th Avenue shops & restaurants and walking distance to downtown. This 2 bedroom, 2 bath corner unit is located on the 22nd floor and boasts floor to ceiling windows that offers breathtaking views of the mountains and the downtown skyline. Open concept floor plan which is perfect for entertaining. Kitchen features maple cabinets with under cabinet lighting, quartz countertops, a huge island and stainless steel appliances. Spacious glass paneled balcony to relax and enjoy the views. In-suite storage as well as a storage locker room. Titled, heated underground parking with video surveillance. This energy efficient building features front door personnel, superior sound dampening, advanced building security with LCD touch screen entry, wireless internet & audio distribution system throughout common areas, virtual office and boardroom, resident's lounge and entertaining area plus a fitness area & steam room.