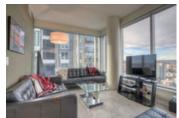

## Description

Welcome to the Nuera located in Victoria Park with easy access to the C-Train, river pathways, 17th Avenue shops & restaurants and walking distance to downtown. This 2 bedroom, 2 bath corner unit is located on the 22nd floor and boasts floor to ceiling windows that offers breathtaking views of the mountains and the downtown skyline. Open concept floor plan which is perfect for entertaining. Kitchen features maple cabinets with under cabinet lighting, quartz countertops, a huge island and stainless steel appliances. Spacious glass paneled balcony to relax and enjoy the views. In-suite storage as well as a storage locker room. Titled, heated underground parking with video surveillance. This energy efficient building features front door personnel, superior sound dampening, advanced building security with LCD touch screen entry, wireless internet & audio distribution system throughout common areas, virtual office and boardroom, resident's lounge and entertaining area plus a fitness area & steam room.