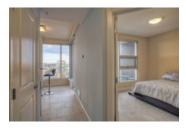

## Description

Welcome to the Nuera located in Victoria Park with easy access to the C-Train, river pathways, 17th Avenue shops & restaurants and walking distance to downtown. This 2 bedroom, 2 bath corner unit is located on the 22nd floor and boasts floor to ceiling windows that offers breathtaking views of the mountains and the downtown skyline. Open concept floor plan which is perfect for entertaining. Kitchen features maple cabinets with under cabinet lighting, quartz countertops, a huge island and stainless steel appliances. Spacious glass paneled balcony to relax and enjoy the views. In-suite storage as well as a storage locker room. Titled, heated underground parking with video surveillance. This energy efficient building features front door personnel, superior sound dampening, advanced building security with LCD touch screen entry, wireless internet & audio distribution system throughout common areas, virtual office and boardroom, resident's lounge and entertaining area plus a fitness area & steam room.