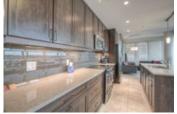

## Description

Welcome to the Nuera located in Victoria Park with easy access to the C-Train, river pathways, 17th Avenue shops & restaurants and walking distance to downtown. This 2 bedroom, 2 bath corner unit is located on the 22nd floor and boasts floor to ceiling windows that offers breathtaking views of the mountains and the downtown skyline. Open concept floor plan which is perfect for entertaining. Kitchen features maple cabinets with under cabinet lighting, quartz countertops, a huge island and stainless steel appliances. Spacious glass paneled balcony to relax and enjoy the views. In-suite storage as well as a storage locker room. Titled, heated underground parking with video surveillance. This energy efficient building features front door personnel, superior sound dampening, advanced building security with LCD touch screen entry, wireless internet & audio distribution system throughout common areas, virtual office and boardroom, resident's lounge and entertaining area plus a fitness area & steam room.