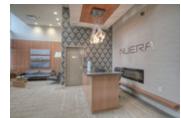

## Description

Welcome to the Nuera located in Victoria Park with easy access to the C-Train, river pathways, 17th Avenue shops & restaurants and walking distance to downtown. This 2 bedroom, 2 bath corner unit is located on the 22nd floor and boasts floor to ceiling windows that offers breathtaking views of the mountains and the downtown skyline. Open concept floor plan which is perfect for entertaining. Kitchen features maple cabinets with under cabinet lighting, quartz countertops, a huge island and stainless steel appliances. Spacious glass paneled balcony to relax and enjoy the views. In-suite storage as well as a storage locker room. Titled, heated underground parking with video surveillance. This energy efficient building features front door personnel, superior sound dampening, advanced building security with LCD touch screen entry, wireless internet & audio distribution system throughout common areas, virtual office and boardroom, resident's lounge and entertaining area plus a fitness area & steam room.