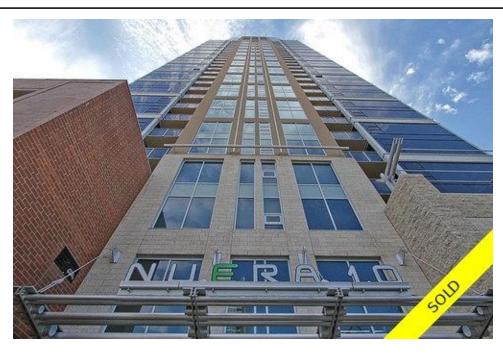

## Description

Welcome to the Nuera located in Victoria Park with easy access to the C-Train, river pathways, 17th Avenue shops & restaurants and walking distance to downtown. This 2 bedroom, 2 bath corner unit is located on the 22nd floor and boasts floor to ceiling windows that offers breathtaking views of the mountains and the downtown skyline. Open concept floor plan which is perfect for entertaining. Kitchen features maple cabinets with under cabinet lighting, quartz countertops, a huge island and stainless steel appliances. Spacious glass paneled balcony to relax and enjoy the views. In-suite storage as well as a storage locker room. Titled, heated underground parking with video surveillance. This energy efficient building features front door personnel, superior sound dampening, advanced building security with LCD touch screen entry, wireless internet & audio distribution system throughout common areas, virtual office and boardroom, resident's lounge and entertaining area plus a fitness area & steam room.