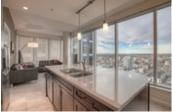

## Description

Welcome to the Nuera located in Victoria Park with easy access to the C-Train, river pathways, 17th Avenue shops & restaurants and walking distance to downtown. This 2 bedroom, 2 bath corner unit is located on the 22nd floor and boasts floor to ceiling windows that offers breathtaking views of the mountains and the downtown skyline. Open concept floor plan which is perfect for entertaining. Kitchen features maple cabinets with under cabinet lighting, quartz countertops, a huge island and stainless steel appliances. Spacious glass paneled balcony to relax and enjoy the views. In-suite storage as well as a storage locker room. Titled, heated underground parking with video surveillance. This energy efficient building features front door personnel, superior sound dampening, advanced building security with LCD touch screen entry, wireless internet & audio distribution system throughout common areas, virtual office and boardroom, resident's lounge and entertaining area plus a fitness area & steam room.