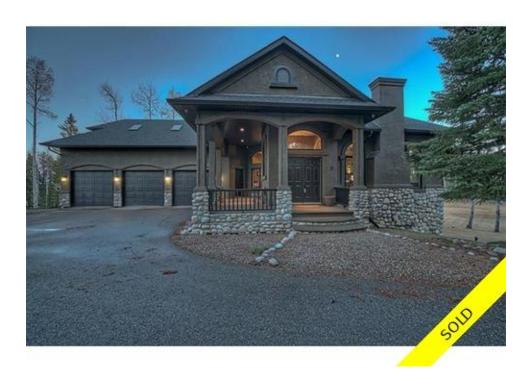

## Description

Spectacular Executive Country Estate 5 bedroom walkout bungalow on 4.1 private treed acres in the Highlands of Bragg Creek. Walk to K-Country hiking and cross country trails, enjoy the wildlife, peace and tranquility. Over 5000 sq ft developed plus two staircases, huge wrap around deck, massive bonus room, stone faced fireplaces extensive built-ins and much more. This ultra bright residence beams with elegance. Gourmet kitchen with large island, granite, custom cabinetry and SS appliances, master suite with fireplace, deck access, double walk-in closets and spa like ensuite. Formal living and dining room share a two sided fireplace adjacent to a private study. The walkout level is designed for entertaining offering a family room, games room, large wet bar, a superb wine cellar and massive windows. An oversized triple attached garage and a triple detached garage, ample storage throughout, radiant in floor and forced air heating. This is one of West Bragg Creeks finest, a must to experience.