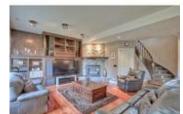

## Description

Spectacular Executive Country Estate 5 bedroom walkout bungalow on 4.1 private treed acres in the Highlands of Bragg Creek. Walk to K-Country hiking and cross country trails, enjoy the wildlife, peace and tranquility. Over 5000 sq ft developed plus two staircases, huge wrap around deck, massive bonus room, stone faced fireplaces extensive built-ins and much more. This ultra bright residence beams with elegance. Gourmet kitchen with large island, granite, custom cabinetry and SS appliances, master suite with fireplace, deck access, double walk-in closets and spa like ensuite. Formal living and dining room share a two sided fireplace adjacent to a private study. The walkout level is designed for entertaining offering a family room, games room, large wet bar, a superb wine cellar and massive windows. An oversized triple attached garage and a triple detached garage, ample storage throughout, radiant in floor and forced air heating. This is one of West Bragg Creeks finest, a must to experience.