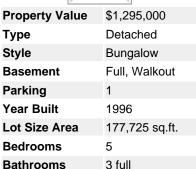

## Description

Spectacular Executive Country Estate 5 bedroom walkout bungalow on 4.1 private treed acres in the Highlands of Bragg Creek. Walk to K-Country hiking and cross country trails, enjoy the wildlife, peace and tranquility. Over 5000 sq ft developed plus two staircases, huge wrap around deck, massive bonus room, stone faced fireplaces extensive built-ins and much more. This ultra bright residence beams with elegance. Gourmet kitchen with large island, granite, custom cabinetry and SS appliances, master suite with fireplace, deck access, double walk-in closets and spa like ensuite. Formal living and dining room share a two sided fireplace adjacent to a private study. The walkout level is designed for entertaining offering a family room, games room, large wet bar, a superb wine cellar and massive windows. An oversized triple attached garage and a triple detached garage, ample storage throughout, radiant in floor and forced air heating. This is one of West Bragg Creeks finest, a must to experience.