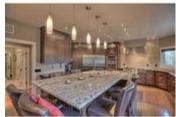

## Description

Spectacular Executive Country Estate 5 bedroom walkout bungalow on 4.1 private treed acres in the Highlands of Bragg Creek. Walk to K-Country hiking and cross country trails, enjoy the wildlife, peace and tranquility. Over 5000 sq ft developed plus two staircases, huge wrap around deck, massive bonus room, stone faced fireplaces extensive built-ins and much more. This ultra bright residence beams with elegance. Gourmet kitchen with large island, granite, custom cabinetry and SS appliances, master suite with fireplace, deck access, double walk-in closets and spa like ensuite. Formal living and dining room share a two sided fireplace adjacent to a private study. The walkout level is designed for entertaining offering a family room, games room, large wet bar, a superb wine cellar and massive windows. An oversized triple attached garage and a triple detached garage, ample storage throughout, radiant in floor and forced air heating. This is one of West Bragg Creeks finest, a must to experience.