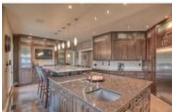

## Description

Spectacular Executive Country Estate 5 bedroom walkout bungalow on 4.1 private treed acres in the Highlands of Bragg Creek. Walk to K-Country hiking and cross country trails, enjoy the wildlife, peace and tranquility. Over 5000 sq ft developed plus two staircases, huge wrap around deck, massive bonus room, stone faced fireplaces extensive built-ins and much more. This ultra bright residence beams with elegance. Gourmet kitchen with large island, granite, custom cabinetry and SS appliances, master suite with fireplace, deck access, double walk-in closets and spa like ensuite. Formal living and dining room share a two sided fireplace adjacent to a private study. The walkout level is designed for entertaining offering a family room, games room, large wet bar, a superb wine cellar and massive windows. An oversized triple attached garage and a triple detached garage, ample storage throughout, radiant in floor and forced air heating. This is one of West Bragg Creeks finest, a must to experience.