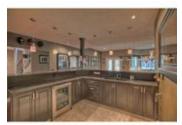

## Description

Spectacular Executive Country Estate 5 bedroom walkout bungalow on 4.1 private treed acres in the Highlands of Bragg Creek. Walk to K-Country hiking and cross country trails, enjoy the wildlife, peace and tranquility. Over 5000 sq ft developed plus two staircases, huge wrap around deck, massive bonus room, stone faced fireplaces extensive built-ins and much more. This ultra bright residence beams with elegance. Gourmet kitchen with large island, granite, custom cabinetry and SS appliances, master suite with fireplace, deck access, double walk-in closets and spa like ensuite. Formal living and dining room share a two sided fireplace adjacent to a private study. The walkout level is designed for entertaining offering a family room, games room, large wet bar, a superb wine cellar and massive windows. An oversized triple attached garage and a triple detached garage, ample storage throughout, radiant in floor and forced air heating. This is one of West Bragg Creeks finest, a must to experience.