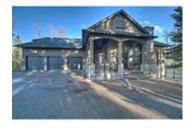

## Description

Spectacular Executive Country Estate 5 bedroom walkout bungalow on 4.1 private treed acres in the Highlands of Bragg Creek. Walk to K-Country hiking and cross country trails, enjoy the wildlife, peace and tranquility. Over 5000 sq ft developed plus two staircases, huge wrap around deck, massive bonus room, stone faced fireplaces extensive built-ins and much more. This ultra bright residence beams with elegance. Gourmet kitchen with large island, granite, custom cabinetry and SS appliances, master suite with fireplace, deck access, double walk-in closets and spa like ensuite. Formal living and dining room share a two sided fireplace adjacent to a private study. The walkout level is designed for entertaining offering a family room, games room, large wet bar, a superb wine cellar and massive windows. An oversized triple attached garage and a triple detached garage, ample storage throughout, radiant in floor and forced air heating. This is one of West Bragg Creeks finest, a must to experience.