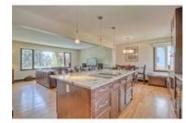

## Description

This 1070 sq ft renovated bungalow the heart of sought after Elboya, a desired family neighbourhood, with an open concept main level, newer kitchen including ample cabinets, huge centre island, stainless appliances, granite counters, newer windows and tons more. Two spacious bedrooms on the main level, hardwood floors, renovated bathrooms, fully developed basement and an oversized garage with large yard, mature trees and patio. This is a great opportunity to move right in and enjoy, further renovate to your own style or build your dream residence. One block to Elboya school offering K-9 and 5-9 French Immersion, one block to the massive playground and playing field. Access Western Canada High School. Walking distance to Britannia shops, Chinook, Stanley Park with walking paths, swimming pools and tennis courts, easy access to the downtown core, Glencoe Club, Calgary Golf & Country Club and 4th street shops and restaurants and transit. This is what inner city family living is all about.