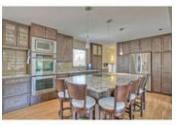

## Description

This 1070 sq ft renovated bungalow the heart of sought after Elboya, a desired family neighbourhood, with an open concept main level, newer kitchen including ample cabinets, huge centre island, stainless appliances, granite counters, newer windows and tons more. Two spacious bedrooms on the main level, hardwood floors, renovated bathrooms, fully developed basement and an oversized garage with large yard, mature trees and patio. This is a great opportunity to move right in and enjoy, further renovate to your own style or build your dream residence. One block to Elboya school offering K-9 and 5-9 French Immersion, one block to the massive playground and playing field. Access Western Canada High School. Walking distance to Britannia shops, Chinook, Stanley Park with walking paths, swimming pools and tennis courts, easy access to the downtown core, Glencoe Club, Calgary Golf & Country Club and 4th street shops and restaurants and transit. This is what inner city family living is all about.