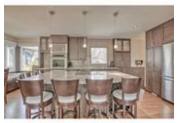

## Description

This 1070 sq ft renovated bungalow the heart of sought after Elboya, a desired family neighbourhood, with an open concept main level, newer kitchen including ample cabinets, huge centre island, stainless appliances, granite counters, newer windows and tons more. Two spacious bedrooms on the main level, hardwood floors, renovated bathrooms, fully developed basement and an oversized garage with large yard, mature trees and patio. This is a great opportunity to move right in and enjoy, further renovate to your own style or build your dream residence. One block to Elboya school offering K-9 and 5-9 French Immersion, one block to the massive playground and playing field. Access Western Canada High School. Walking distance to Britannia shops, Chinook, Stanley Park with walking paths, swimming pools and tennis courts, easy access to the downtown core, Glencoe Club, Calgary Golf & Country Club and 4th street shops and restaurants and transit. This is what inner city family living is all about.