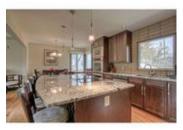

## Description

This 1070 sq ft renovated bungalow the heart of sought after Elboya, a desired family neighbourhood, with an open concept main level, newer kitchen including ample cabinets, huge centre island, stainless appliances, granite counters, newer windows and tons more. Two spacious bedrooms on the main level, hardwood floors, renovated bathrooms, fully developed basement and an oversized garage with large yard, mature trees and patio. This is a great opportunity to move right in and enjoy, further renovate to your own style or build your dream residence. One block to Elboya school offering K-9 and 5-9 French Immersion, one block to the massive playground and playing field. Access Western Canada High School. Walking distance to Britannia shops, Chinook, Stanley Park with walking paths, swimming pools and tennis courts, easy access to the downtown core, Glencoe Club, Calgary Golf & Country Club and 4th street shops and restaurants and transit. This is what inner city family living is all about.