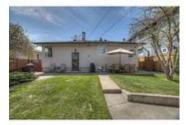

## Description

This 1070 sq ft renovated bungalow the heart of sought after Elboya, a desired family neighbourhood, with an open concept main level, newer kitchen including ample cabinets, huge centre island, stainless appliances, granite counters, newer windows and tons more. Two spacious bedrooms on the main level, hardwood floors, renovated bathrooms, fully developed basement and an oversized garage with large yard, mature trees and patio. This is a great opportunity to move right in and enjoy, further renovate to your own style or build your dream residence. One block to Elboya school offering K-9 and 5-9 French Immersion, one block to the massive playground and playing field. Access Western Canada High School. Walking distance to Britannia shops, Chinook, Stanley Park with walking paths, swimming pools and tennis courts, easy access to the downtown core, Glencoe Club, Calgary Golf & Country Club and 4th street shops and restaurants and transit. This is what inner city family living is all about.