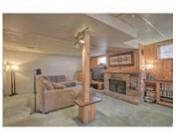

## Description

This 1070 sq ft renovated bungalow the heart of sought after Elboya, a desired family neighbourhood, with an open concept main level, newer kitchen including ample cabinets, huge centre island, stainless appliances, granite counters, newer windows and tons more. Two spacious bedrooms on the main level, hardwood floors, renovated bathrooms, fully developed basement and an oversized garage with large yard, mature trees and patio. This is a great opportunity to move right in and enjoy, further renovate to your own style or build your dream residence. One block to Elboya school offering K-9 and 5-9 French Immersion, one block to the massive playground and playing field. Access Western Canada High School. Walking distance to Britannia shops, Chinook, Stanley Park with walking paths, swimming pools and tennis courts, easy access to the downtown core, Glencoe Club, Calgary Golf & Country Club and 4th street shops and restaurants and transit. This is what inner city family living is all about.