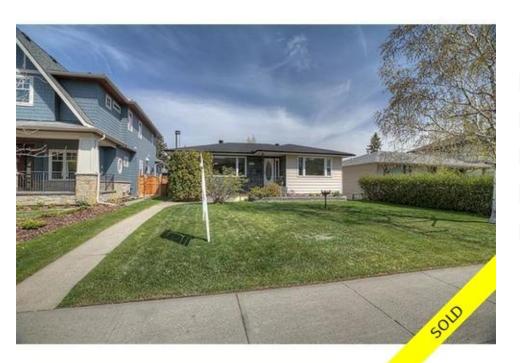

## Description

This 1070 sq ft renovated bungalow the heart of sought after Elboya, a desired family neighbourhood, with an open concept main level, newer kitchen including ample cabinets, huge centre island, stainless appliances, granite counters, newer windows and tons more. Two spacious bedrooms on the main level, hardwood floors, renovated bathrooms, fully developed basement and an oversized garage with large yard, mature trees and patio. This is a great opportunity to move right in and enjoy, further renovate to your own style or build your dream residence. One block to Elboya school offering K-9 and 5-9 French Immersion, one block to the massive playground and playing field. Access Western Canada High School. Walking distance to Britannia shops, Chinook, Stanley Park with walking paths, swimming pools and tennis courts, easy access to the downtown core, Glencoe Club, Calgary Golf & Country Club and 4th street shops and restaurants and transit. This is what inner city family living is all about.