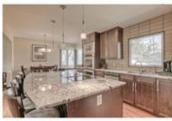

## Description

This 1070 sq ft renovated bungalow the heart of sought after Elboya, a desired family neighbourhood, with an open concept main level, newer kitchen including ample cabinets, huge centre island, stainless appliances, granite counters, newer windows and tons more. Two spacious bedrooms on the main level, hardwood floors, renovated bathrooms, fully developed basement and an oversized garage with large yard, mature trees and patio. This is a great opportunity to move right in and enjoy, further renovate to your own style or build your dream residence. One block to Elboya school offering K-9 and 5-9 French Immersion, one block to the massive playground and playing field. Access Western Canada High School. Walking distance to Britannia shops, Chinook, Stanley Park with walking paths, swimming pools and tennis courts, easy access to the downtown core, Glencoe Club, Calgary Golf & Country Club and 4th street shops and restaurants and transit. This is what inner city family living is all about.