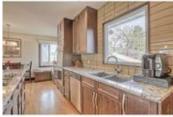

## Description

This 1070 sq ft renovated bungalow the heart of sought after Elboya, a desired family neighbourhood, with an open concept main level, newer kitchen including ample cabinets, huge centre island, stainless appliances, granite counters, newer windows and tons more. Two spacious bedrooms on the main level, hardwood floors, renovated bathrooms, fully developed basement and an oversized garage with large yard, mature trees and patio. This is a great opportunity to move right in and enjoy, further renovate to your own style or build your dream residence. One block to Elboya school offering K-9 and 5-9 French Immersion, one block to the massive playground and playing field. Access Western Canada High School. Walking distance to Britannia shops, Chinook, Stanley Park with walking paths, swimming pools and tennis courts, easy access to the downtown core, Glencoe Club, Calgary Golf & Country Club and 4th street shops and restaurants and transit. This is what inner city family living is all about.