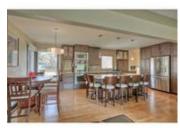

## Description

This 1070 sq ft renovated bungalow the heart of sought after Elboya, a desired family neighbourhood, with an open concept main level, newer kitchen including ample cabinets, huge centre island, stainless appliances, granite counters, newer windows and tons more. Two spacious bedrooms on the main level, hardwood floors, renovated bathrooms, fully developed basement and an oversized garage with large yard, mature trees and patio. This is a great opportunity to move right in and enjoy, further renovate to your own style or build your dream residence. One block to Elboya school offering K-9 and 5-9 French Immersion, one block to the massive playground and playing field. Access Western Canada High School. Walking distance to Britannia shops, Chinook, Stanley Park with walking paths, swimming pools and tennis courts, easy access to the downtown core, Glencoe Club, Calgary Golf & Country Club and 4th street shops and restaurants and transit. This is what inner city family living is all about.