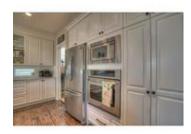

## Description

Like new condition 2767 sq ft up plus 1110 sq ft in the developed basement, executive home built by Shane. Located in a quiet cul-de-sac steps away from a great family park, trails, golf and shopping, this open concept ultra bright main floor offers countless upgrades throughout. Solid wood flooring, spacious gourmet kitchen with extra height cabinets, massive island and Fridgedaire Gallery stainless appliances, granite counters, dining area with built-in hutch and coffered ceiling, extra height and transom windows and a walk-in pantry seen in commercial kitchens. Three upper level bedrooms offering incredible proportions and all with walk-in closets, the master with a spa like ensuite with double sinks, double width shower and corner tub offering views. The central bonus room has a built in cabinet and cathedral ceiling. The upper level has a study desk and large laundry room with sink. The professionally developed lower level has a huge bedroom, full bath and both a rec and family room with fireplace.