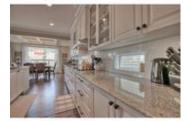

## Description

Like new condition 2767 sq ft up plus 1110 sq ft in the developed basement, executive home built by Shane. Located in a quiet cul-de-sac steps away from a great family park, trails, golf and shopping, this open concept ultra bright main floor offers countless upgrades throughout. Solid wood flooring, spacious gourmet kitchen with extra height cabinets, massive island and Fridgedaire Gallery stainless appliances, granite counters, dining area with built-in hutch and coffered ceiling, extra height and transom windows and a walk-in pantry seen in commercial kitchens. Three upper level bedrooms offering incredible proportions and all with walk-in closets, the master with a spa like ensuite with double sinks, double width shower and corner tub offering views. The central bonus room has a built in cabinet and cathedral ceiling. The upper level has a study desk and large laundry room with sink. The professionally developed lower level has a huge bedroom, full bath and both a rec and family room with fireplace.