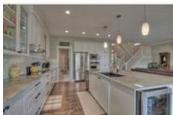

## Description

Like new condition 2767 sq ft up plus 1110 sq ft in the developed basement, executive home built by Shane. Located in a quiet cul-de-sac steps away from a great family park, trails, golf and shopping, this open concept ultra bright main floor offers countless upgrades throughout. Solid wood flooring, spacious gourmet kitchen with extra height cabinets, massive island and Fridgedaire Gallery stainless appliances, granite counters, dining area with built-in hutch and coffered ceiling, extra height and transom windows and a walk-in pantry seen in commercial kitchens. Three upper level bedrooms offering incredible proportions and all with walk-in closets, the master with a spa like ensuite with double sinks, double width shower and corner tub offering views. The central bonus room has a built in cabinet and cathedral ceiling. The upper level has a study desk and large laundry room with sink. The professionally developed lower level has a huge bedroom, full bath and both a rec and family room with fireplace.