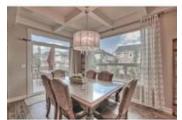

## Description

Like new condition 2767 sq ft up plus 1110 sq ft in the developed basement, executive home built by Shane. Located in a quiet cul-de-sac steps away from a great family park, trails, golf and shopping, this open concept ultra bright main floor offers countless upgrades throughout. Solid wood flooring, spacious gourmet kitchen with extra height cabinets, massive island and Fridgedaire Gallery stainless appliances, granite counters, dining area with built-in hutch and coffered ceiling, extra height and transom windows and a walk-in pantry seen in commercial kitchens. Three upper level bedrooms offering incredible proportions and all with walk-in closets, the master with a spa like ensuite with double sinks, double width shower and corner tub offering views. The central bonus room has a built in cabinet and cathedral ceiling. The upper level has a study desk and large laundry room with sink. The professionally developed lower level has a huge bedroom, full bath and both a rec and family room with fireplace.