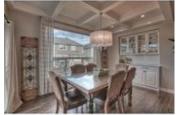

## Description

Like new condition 2767 sq ft up plus 1110 sq ft in the developed basement, executive home built by Shane. Located in a quiet cul-de-sac steps away from a great family park, trails, golf and shopping, this open concept ultra bright main floor offers countless upgrades throughout. Solid wood flooring, spacious gourmet kitchen with extra height cabinets, massive island and Fridgedaire Gallery stainless appliances, granite counters, dining area with built-in hutch and coffered ceiling, extra height and transom windows and a walk-in pantry seen in commercial kitchens. Three upper level bedrooms offering incredible proportions and all with walk-in closets, the master with a spa like ensuite with double sinks, double width shower and corner tub offering views. The central bonus room has a built in cabinet and cathedral ceiling. The upper level has a study desk and large laundry room with sink. The professionally developed lower level has a huge bedroom, full bath and both a rec and family room with fireplace.