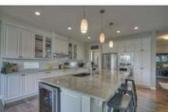

## Description

Like new condition 2767 sq ft up plus 1110 sq ft in the developed basement, executive home built by Shane. Located in a quiet cul-de-sac steps away from a great family park, trails, golf and shopping, this open concept ultra bright main floor offers countless upgrades throughout. Solid wood flooring, spacious gourmet kitchen with extra height cabinets, massive island and Fridgedaire Gallery stainless appliances, granite counters, dining area with built-in hutch and coffered ceiling, extra height and transom windows and a walk-in pantry seen in commercial kitchens. Three upper level bedrooms offering incredible proportions and all with walk-in closets, the master with a spa like ensuite with double sinks, double width shower and corner tub offering views. The central bonus room has a built in cabinet and cathedral ceiling. The upper level has a study desk and large laundry room with sink. The professionally developed lower level has a huge bedroom, full bath and both a rec and family room with fireplace.