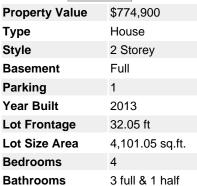

**Hanney Nelson Real Estate Group** 

403-775-0272

Mobile: Fax:

> Email: Team@hanneynelson.com

Office: 403-775-0272 Royal LePage Mission Real Estate #100 3595 114 Ave SE

Calgary, AB T2Z 3X2



## 50 VALLEY POINTE Bay, Calgary, Alberta, T3B 6B6, Ca

MLS®# C4021751

Image not found or type unknown





## Description

Like new condition 2767 sq ft up plus 1110 sq ft in the developed basement, executive home built by Shane. Located in a quiet cul-de-sac steps away from a great family park, trails, golf and shopping, this open concept ultra bright main floor offers countless upgrades throughout. Solid wood flooring, spacious gourmet kitchen with extra height cabinets, massive island and Fridgedaire Gallery stainless appliances, granite counters, dining area with built-in hutch and coffered ceiling, extra height and transom windows and a walk-in pantry seen in commercial kitchens. Three upper level bedrooms offering incredible proportions and all with walk-in closets, the master with a spa like ensuite with double sinks, double width shower and corner tub offering views. The central bonus