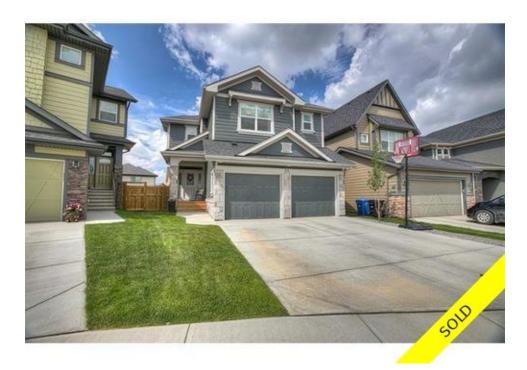

## 50 VALLEY POINTE Bay, Calgary, Alberta, T3B 6B6, Ca

MLS®# C4021751

Image not found or type unknown

## Description

Like new condition 2767 sq ft up plus 1110 sq ft in the developed basement, executive home built by Shane. Located in a quiet cul-de-sac steps away from a great family park, trails, golf and shopping, this open concept ultra bright main floor offers countless upgrades throughout. Solid wood flooring, spacious gourmet kitchen with extra height cabinets, massive island and Fridgedaire Gallery stainless appliances, granite counters, dining area with built-in hutch and coffered ceiling, extra height and transom windows and a walk-in pantry seen in commercial kitchens. Three upper level bedrooms offering incredible proportions and all with walk-in closets, the master with a spa like ensuite with double sinks, double width shower and corner tub offering views. The central bonus room has a built in cabinet and cathedral ceiling. The upper level has a study desk and large laundry room with sink. The professionally developed lower level has a huge bedroom, full bath and both a rec and family room with fireplace.