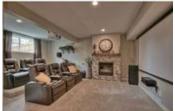

## Description

Like new condition 2767 sq ft up plus 1110 sq ft in the developed basement, executive home built by Shane. Located in a quiet cul-de-sac steps away from a great family park, trails, golf and shopping, this open concept ultra bright main floor offers countless upgrades throughout. Solid wood flooring, spacious gourmet kitchen with extra height cabinets, massive island and Fridgedaire Gallery stainless appliances, granite counters, dining area with built-in hutch and coffered ceiling, extra height and transom windows and a walk-in pantry seen in commercial kitchens. Three upper level bedrooms offering incredible proportions and all with walk-in closets, the master with a spa like ensuite with double sinks, double width shower and corner tub offering views. The central bonus room has a built in cabinet and cathedral ceiling. The upper level has a study desk and large laundry room with sink. The professionally developed lower level has a huge bedroom, full bath and both a rec and family room with fireplace.