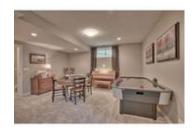

## Description

Like new condition 2767 sq ft up plus 1110 sq ft in the developed basement, executive home built by Shane. Located in a quiet cul-de-sac steps away from a great family park, trails, golf and shopping, this open concept ultra bright main floor offers countless upgrades throughout. Solid wood flooring, spacious gourmet kitchen with extra height cabinets, massive island and Fridgedaire Gallery stainless appliances, granite counters, dining area with built-in hutch and coffered ceiling, extra height and transom windows and a walk-in pantry seen in commercial kitchens. Three upper level bedrooms offering incredible proportions and all with walk-in closets, the master with a spa like ensuite with double sinks, double width shower and corner tub offering views. The central bonus room has a built in cabinet and cathedral ceiling. The upper level has a study desk and large laundry room with sink. The professionally developed lower level has a huge bedroom, full bath and both a rec and family room with fireplace.