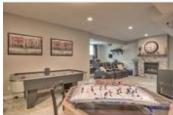

## Description

Like new condition 2767 sq ft up plus 1110 sq ft in the developed basement, executive home built by Shane. Located in a quiet cul-de-sac steps away from a great family park, trails, golf and shopping, this open concept ultra bright main floor offers countless upgrades throughout. Solid wood flooring, spacious gourmet kitchen with extra height cabinets, massive island and Fridgedaire Gallery stainless appliances, granite counters, dining area with built-in hutch and coffered ceiling, extra height and transom windows and a walk-in pantry seen in commercial kitchens. Three upper level bedrooms offering incredible proportions and all with walk-in closets, the master with a spa like ensuite with double sinks, double width shower and corner tub offering views. The central bonus room has a built in cabinet and cathedral ceiling. The upper level has a study desk and large laundry room with sink. The professionally developed lower level has a huge bedroom, full bath and both a rec and family room with fireplace.