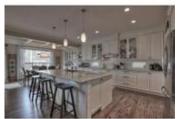

## Description

Like new condition 2767 sq ft up plus 1110 sq ft in the developed basement, executive home built by Shane. Located in a quiet cul-de-sac steps away from a great family park, trails, golf and shopping, this open concept ultra bright main floor offers countless upgrades throughout. Solid wood flooring, spacious gourmet kitchen with extra height cabinets, massive island and Fridgedaire Gallery stainless appliances, granite counters, dining area with built-in hutch and coffered ceiling, extra height and transom windows and a walk-in pantry seen in commercial kitchens. Three upper level bedrooms offering incredible proportions and all with walk-in closets, the master with a spa like ensuite with double sinks, double width shower and corner tub offering views. The central bonus room has a built in cabinet and cathedral ceiling. The upper level has a study desk and large laundry room with sink. The professionally developed lower level has a huge bedroom, full bath and both a rec and family room with fireplace.