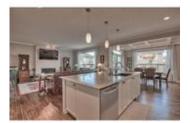

## Description

Like new condition 2767 sq ft up plus 1110 sq ft in the developed basement, executive home built by Shane. Located in a quiet cul-de-sac steps away from a great family park, trails, golf and shopping, this open concept ultra bright main floor offers countless upgrades throughout. Solid wood flooring, spacious gourmet kitchen with extra height cabinets, massive island and Fridgedaire Gallery stainless appliances, granite counters, dining area with built-in hutch and coffered ceiling, extra height and transom windows and a walk-in pantry seen in commercial kitchens. Three upper level bedrooms offering incredible proportions and all with walk-in closets, the master with a spa like ensuite with double sinks, double width shower and corner tub offering views. The central bonus room has a built in cabinet and cathedral ceiling. The upper level has a study desk and large laundry room with sink. The professionally developed lower level has a huge bedroom, full bath and both a rec and family room with fireplace.