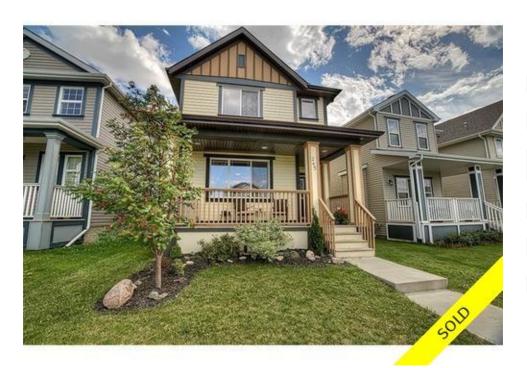

## Description

Welcome to this superb upgraded Jayman built home on a quiet cul-de-sac close to green space, children's park and pond. This stylish 2 story comes with a large relaxing front porch. On entering one is greeted by maple hardwood throughout the wonderful open concept main floor. The foyer leads to the airy living room with large window and gas fireplace that flows comfortably into the espresso kitchen and dining room with pantry, plenty of cupboard and work top space, new upgraded stainless steel appliances and large island with eating bar. Upstairs there are 3 good sized bedrooms including the generous master with a walk-in closet and relaxing 4pc ensuite. The largely finished basement offers a rec room, 4th bedroom, laundry/storage room & roughed-in bath waiting for the new owners personal touch. Spacious deck overlooks the sunny SE facing yard. Gravel parking pad, easy access to Deerfoot and Stoney Trail, shopping, amenities, south hospital and more close by.