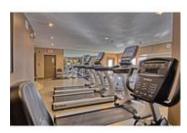

## Description

Welcome to the Wedgewoods in Discovery Ridge, located next to Griffith Woods Park with paved trails and walking paths. This spacious unit offers over 1300 sq. ft. with 9'€™ ceilings, 2 bedrooms and 2 baths. Kitchen features maple shaker cabinets, granite countertops and stainless steel appliances. There is a corner gas stone fireplace in the living room and large windows for plenty of natural light. Patio doors lead to the balcony which overlooks the park. The master bedroom boasts a 4 piece ensuite with a large vanity, separate shower and soaker tub. Spacious and bright second bedroom with bay windows and a 3 piece main bath with 5' shower. Laundry room with storage. Titled underground parking. Great fitness facility, tennis courts, playground and next to an outdoor skating rink. Perfect location, nestled in the trees, surrounded by nature, yet close to shopping, restaurants, downtown and all amenities.