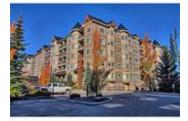

## Description

Welcome to the Wedgewoods in Discovery Ridge, located next to Griffith Woods Park with paved trails and walking paths. This spacious unit offers over 1300 sq. ft. with 9'€™ ceilings, 2 bedrooms and 2 baths. Kitchen features maple shaker cabinets, granite countertops and stainless steel appliances. There is a corner gas stone fireplace in the living room and large windows for plenty of natural light. Patio doors lead to the balcony which overlooks the park. The master bedroom boasts a 4 piece ensuite with a large vanity, separate shower and soaker tub. Spacious and bright second bedroom with bay windows and a 3 piece main bath with 5' shower. Laundry room with storage. Titled underground parking. Great fitness facility, tennis courts, playground and next to an outdoor skating rink. Perfect location, nestled in the trees, surrounded by nature, yet close to shopping, restaurants, downtown and all amenities.