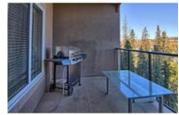

## Description

Welcome to the Wedgewoods in Discovery Ridge, located next to Griffith Woods Park with paved trails and walking paths. This spacious unit offers over 1300 sq. ft. with 9'€™ ceilings, 2 bedrooms and 2 baths. Kitchen features maple shaker cabinets, granite countertops and stainless steel appliances. There is a corner gas stone fireplace in the living room and large windows for plenty of natural light. Patio doors lead to the balcony which overlooks the park. The master bedroom boasts a 4 piece ensuite with a large vanity, separate shower and soaker tub. Spacious and bright second bedroom with bay windows and a 3 piece main bath with 5' shower. Laundry room with storage. Titled underground parking. Great fitness facility, tennis courts, playground and next to an outdoor skating rink. Perfect location, nestled in the trees, surrounded by nature, yet close to shopping, restaurants, downtown and all amenities.