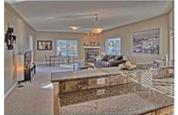

## Description

Welcome to the Wedgewoods in Discovery Ridge, located next to Griffith Woods Park with paved trails and walking paths. This spacious unit offers over 1300 sq. ft. with 9'€™ ceilings, 2 bedrooms and 2 baths. Kitchen features maple shaker cabinets, granite countertops and stainless steel appliances. There is a corner gas stone fireplace in the living room and large windows for plenty of natural light. Patio doors lead to the balcony which overlooks the park. The master bedroom boasts a 4 piece ensuite with a large vanity, separate shower and soaker tub. Spacious and bright second bedroom with bay windows and a 3 piece main bath with 5' shower. Laundry room with storage. Titled underground parking. Great fitness facility, tennis courts, playground and next to an outdoor skating rink. Perfect location, nestled in the trees, surrounded by nature, yet close to shopping, restaurants, downtown and all amenities.