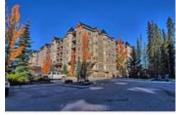

## Description

Welcome to the Wedgewoods in Discovery Ridge, located next to Griffith Woods Park with paved trails and walking paths. This spacious unit offers over 1300 sq. ft. with 9'€™ ceilings, 2 bedrooms and 2 baths. Kitchen features maple shaker cabinets, granite countertops and stainless steel appliances. There is a corner gas stone fireplace in the living room and large windows for plenty of natural light. Patio doors lead to the balcony which overlooks the park. The master bedroom boasts a 4 piece ensuite with a large vanity, separate shower and soaker tub. Spacious and bright second bedroom with bay windows and a 3 piece main bath with 5' shower. Laundry room with storage. Titled underground parking. Great fitness facility, tennis courts, playground and next to an outdoor skating rink. Perfect location, nestled in the trees, surrounded by nature, yet close to shopping, restaurants, downtown and all amenities.