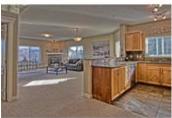

## Description

Welcome to the Wedgewoods in Discovery Ridge, located next to Griffith Woods Park with paved trails and walking paths. This spacious unit offers over 1300 sq. ft. with 9'€™ ceilings, 2 bedrooms and 2 baths. Kitchen features maple shaker cabinets, granite countertops and stainless steel appliances. There is a corner gas stone fireplace in the living room and large windows for plenty of natural light. Patio doors lead to the balcony which overlooks the park. The master bedroom boasts a 4 piece ensuite with a large vanity, separate shower and soaker tub. Spacious and bright second bedroom with bay windows and a 3 piece main bath with 5' shower. Laundry room with storage. Titled underground parking. Great fitness facility, tennis courts, playground and next to an outdoor skating rink. Perfect location, nestled in the trees, surrounded by nature, yet close to shopping, restaurants, downtown and all amenities.