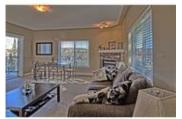

## Description

Welcome to the Wedgewoods in Discovery Ridge, located next to Griffith Woods Park with paved trails and walking paths. This spacious unit offers over 1300 sq. ft. with 9'€™ ceilings, 2 bedrooms and 2 baths. Kitchen features maple shaker cabinets, granite countertops and stainless steel appliances. There is a corner gas stone fireplace in the living room and large windows for plenty of natural light. Patio doors lead to the balcony which overlooks the park. The master bedroom boasts a 4 piece ensuite with a large vanity, separate shower and soaker tub. Spacious and bright second bedroom with bay windows and a 3 piece main bath with 5' shower. Laundry room with storage. Titled underground parking. Great fitness facility, tennis courts, playground and next to an outdoor skating rink. Perfect location, nestled in the trees, surrounded by nature, yet close to shopping, restaurants, downtown and all amenities.