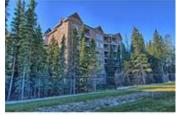

## Description

Welcome to the Wedgewoods in Discovery Ridge, located next to Griffith Woods Park with paved trails and walking paths. This spacious unit offers over 1300 sq. ft. with 9'€™ ceilings, 2 bedrooms and 2 baths. Kitchen features maple shaker cabinets, granite countertops and stainless steel appliances. There is a corner gas stone fireplace in the living room and large windows for plenty of natural light. Patio doors lead to the balcony which overlooks the park. The master bedroom boasts a 4 piece ensuite with a large vanity, separate shower and soaker tub. Spacious and bright second bedroom with bay windows and a 3 piece main bath with 5' shower. Laundry room with storage. Titled underground parking. Great fitness facility, tennis courts, playground and next to an outdoor skating rink. Perfect location, nestled in the trees, surrounded by nature, yet close to shopping, restaurants, downtown and all amenities.