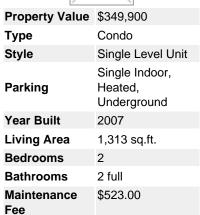

## Description

Welcome to the Wedgewoods in Discovery Ridge, located next to Griffith Woods Park with paved trails and walking paths. This spacious unit offers over 1300 sq. ft. with 9'€™ ceilings, 2 bedrooms and 2 baths. Kitchen features maple shaker cabinets, granite countertops and stainless steel appliances. There is a corner gas stone fireplace in the living room and large windows for plenty of natural light. Patio doors lead to the balcony which overlooks the park. The master bedroom boasts a 4 piece ensuite with a large vanity, separate shower and soaker tub. Spacious and bright second bedroom with bay windows and a 3 piece main bath with 5' shower. Laundry room with storage. Titled underground parking. Great fitness facility, tennis courts, playground and next to an outdoor skating rink. Perfect location, nestled in the trees, surrounded by nature, yet close to shopping, restaurants, downtown and all amenities.