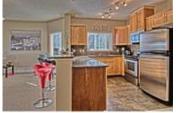

## Description

Welcome to the Wedgewoods in Discovery Ridge, located next to Griffith Woods Park with paved trails and walking paths. This spacious unit offers over 1300 sq. ft. with 9'€™ ceilings, 2 bedrooms and 2 baths. Kitchen features maple shaker cabinets, granite countertops and stainless steel appliances. There is a corner gas stone fireplace in the living room and large windows for plenty of natural light. Patio doors lead to the balcony which overlooks the park. The master bedroom boasts a 4 piece ensuite with a large vanity, separate shower and soaker tub. Spacious and bright second bedroom with bay windows and a 3 piece main bath with 5' shower. Laundry room with storage. Titled underground parking. Great fitness facility, tennis courts, playground and next to an outdoor skating rink. Perfect location, nestled in the trees, surrounded by nature, yet close to shopping, restaurants, downtown and all amenities.