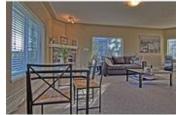

## Description

Welcome to the Wedgewoods in Discovery Ridge, located next to Griffith Woods Park with paved trails and walking paths. This spacious unit offers over 1300 sq. ft. with 9'€™ ceilings, 2 bedrooms and 2 baths. Kitchen features maple shaker cabinets, granite countertops and stainless steel appliances. There is a corner gas stone fireplace in the living room and large windows for plenty of natural light. Patio doors lead to the balcony which overlooks the park. The master bedroom boasts a 4 piece ensuite with a large vanity, separate shower and soaker tub. Spacious and bright second bedroom with bay windows and a 3 piece main bath with 5' shower. Laundry room with storage. Titled underground parking. Great fitness facility, tennis courts, playground and next to an outdoor skating rink. Perfect location, nestled in the trees, surrounded by nature, yet close to shopping, restaurants, downtown and all amenities.