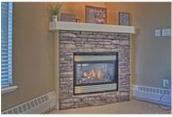

## Description

Welcome to the Wedgewoods in Discovery Ridge, located next to Griffith Woods Park with paved trails and walking paths. This spacious unit offers over 1300 sq. ft. with 9'€™ ceilings, 2 bedrooms and 2 baths. Kitchen features maple shaker cabinets, granite countertops and stainless steel appliances. There is a corner gas stone fireplace in the living room and large windows for plenty of natural light. Patio doors lead to the balcony which overlooks the park. The master bedroom boasts a 4 piece ensuite with a large vanity, separate shower and soaker tub. Spacious and bright second bedroom with bay windows and a 3 piece main bath with 5' shower. Laundry room with storage. Titled underground parking. Great fitness facility, tennis courts, playground and next to an outdoor skating rink. Perfect location, nestled in the trees, surrounded by nature, yet close to shopping, restaurants, downtown and all amenities.