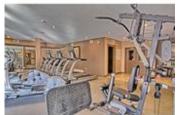

## Description

Welcome to the Wedgewoods in Discovery Ridge, located next to Griffith Woods Park with paved trails and walking paths. This spacious unit offers over 1300 sq. ft. with 9'€™ ceilings, 2 bedrooms and 2 baths. Kitchen features maple shaker cabinets, granite countertops and stainless steel appliances. There is a corner gas stone fireplace in the living room and large windows for plenty of natural light. Patio doors lead to the balcony which overlooks the park. The master bedroom boasts a 4 piece ensuite with a large vanity, separate shower and soaker tub. Spacious and bright second bedroom with bay windows and a 3 piece main bath with 5' shower. Laundry room with storage. Titled underground parking. Great fitness facility, tennis courts, playground and next to an outdoor skating rink. Perfect location, nestled in the trees, surrounded by nature, yet close to shopping, restaurants, downtown and all amenities.