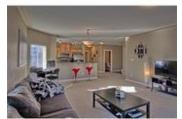

## Description

Welcome to the Wedgewoods in Discovery Ridge, located next to Griffith Woods Park with paved trails and walking paths. This spacious unit offers over 1300 sq. ft. with 9'€™ ceilings, 2 bedrooms and 2 baths. Kitchen features maple shaker cabinets, granite countertops and stainless steel appliances. There is a corner gas stone fireplace in the living room and large windows for plenty of natural light. Patio doors lead to the balcony which overlooks the park. The master bedroom boasts a 4 piece ensuite with a large vanity, separate shower and soaker tub. Spacious and bright second bedroom with bay windows and a 3 piece main bath with 5' shower. Laundry room with storage. Titled underground parking. Great fitness facility, tennis courts, playground and next to an outdoor skating rink. Perfect location, nestled in the trees, surrounded by nature, yet close to shopping, restaurants, downtown and all amenities.