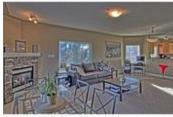

## Description

Welcome to the Wedgewoods in Discovery Ridge, located next to Griffith Woods Park with paved trails and walking paths. This spacious unit offers over 1300 sq. ft. with 9'€™ ceilings, 2 bedrooms and 2 baths. Kitchen features maple shaker cabinets, granite countertops and stainless steel appliances. There is a corner gas stone fireplace in the living room and large windows for plenty of natural light. Patio doors lead to the balcony which overlooks the park. The master bedroom boasts a 4 piece ensuite with a large vanity, separate shower and soaker tub. Spacious and bright second bedroom with bay windows and a 3 piece main bath with 5' shower. Laundry room with storage. Titled underground parking. Great fitness facility, tennis courts, playground and next to an outdoor skating rink. Perfect location, nestled in the trees, surrounded by nature, yet close to shopping, restaurants, downtown and all amenities.