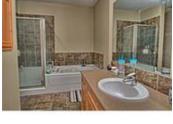

## Description

Welcome to the Wedgewoods in Discovery Ridge, located next to Griffith Woods Park with paved trails and walking paths. This spacious unit offers over 1300 sq. ft. with 9'€™ ceilings, 2 bedrooms and 2 baths. Kitchen features maple shaker cabinets, granite countertops and stainless steel appliances. There is a corner gas stone fireplace in the living room and large windows for plenty of natural light. Patio doors lead to the balcony which overlooks the park. The master bedroom boasts a 4 piece ensuite with a large vanity, separate shower and soaker tub. Spacious and bright second bedroom with bay windows and a 3 piece main bath with 5' shower. Laundry room with storage. Titled underground parking. Great fitness facility, tennis courts, playground and next to an outdoor skating rink. Perfect location, nestled in the trees, surrounded by nature, yet close to shopping, restaurants, downtown and all amenities.