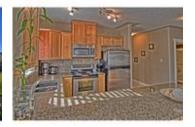

## Description

Welcome to the Wedgewoods in Discovery Ridge, located next to Griffith Woods Park with paved trails and walking paths. This spacious unit offers over 1300 sq. ft. with 9'€™ ceilings, 2 bedrooms and 2 baths. Kitchen features maple shaker cabinets, granite countertops and stainless steel appliances. There is a corner gas stone fireplace in the living room and large windows for plenty of natural light. Patio doors lead to the balcony which overlooks the park. The master bedroom boasts a 4 piece ensuite with a large vanity, separate shower and soaker tub. Spacious and bright second bedroom with bay windows and a 3 piece main bath with 5' shower. Laundry room with storage. Titled underground parking. Great fitness facility, tennis courts, playground and next to an outdoor skating rink. Perfect location, nestled in the trees, surrounded by nature, yet close to shopping, restaurants, downtown and all amenities.