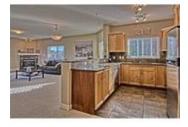

## Description

Welcome to the Wedgewoods in Discovery Ridge, located next to Griffith Woods Park with paved trails and walking paths. This spacious unit offers over 1300 sq. ft. with 9'€™ ceilings, 2 bedrooms and 2 baths. Kitchen features maple shaker cabinets, granite countertops and stainless steel appliances. There is a corner gas stone fireplace in the living room and large windows for plenty of natural light. Patio doors lead to the balcony which overlooks the park. The master bedroom boasts a 4 piece ensuite with a large vanity, separate shower and soaker tub. Spacious and bright second bedroom with bay windows and a 3 piece main bath with 5' shower. Laundry room with storage. Titled underground parking. Great fitness facility, tennis courts, playground and next to an outdoor skating rink. Perfect location, nestled in the trees, surrounded by nature, yet close to shopping, restaurants, downtown and all amenities.