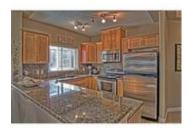

## Description

Welcome to the Wedgewoods in Discovery Ridge, located next to Griffith Woods Park with paved trails and walking paths. This spacious unit offers over 1300 sq. ft. with 9'€™ ceilings, 2 bedrooms and 2 baths. Kitchen features maple shaker cabinets, granite countertops and stainless steel appliances. There is a corner gas stone fireplace in the living room and large windows for plenty of natural light. Patio doors lead to the balcony which overlooks the park. The master bedroom boasts a 4 piece ensuite with a large vanity, separate shower and soaker tub. Spacious and bright second bedroom with bay windows and a 3 piece main bath with 5' shower. Laundry room with storage. Titled underground parking. Great fitness facility, tennis courts, playground and next to an outdoor skating rink. Perfect location, nestled in the trees, surrounded by nature, yet close to shopping, restaurants, downtown and all amenities.