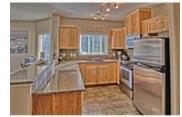

## Description

Welcome to the Wedgewoods in Discovery Ridge, located next to Griffith Woods Park with paved trails and walking paths. This spacious unit offers over 1300 sq. ft. with 9'€™ ceilings, 2 bedrooms and 2 baths. Kitchen features maple shaker cabinets, granite countertops and stainless steel appliances. There is a corner gas stone fireplace in the living room and large windows for plenty of natural light. Patio doors lead to the balcony which overlooks the park. The master bedroom boasts a 4 piece ensuite with a large vanity, separate shower and soaker tub. Spacious and bright second bedroom with bay windows and a 3 piece main bath with 5' shower. Laundry room with storage. Titled underground parking. Great fitness facility, tennis courts, playground and next to an outdoor skating rink. Perfect location, nestled in the trees, surrounded by nature, yet close to shopping, restaurants, downtown and all amenities.