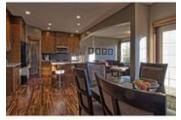

## Description

Welcome to Auburn Bay, a lake community that offers 4 seasons of family fun. This upgraded Cardel built home boasts over 2800 sf of living space and is situated on a large pie-shaped lot. Main floor features Acacia hardwood floors, a great room with gas fireplace, dining room, den + a laundry/mud room with built-in shelving. The newly updated kitchen features full height raised cabinets, quartz countertops and a massive island. French doors in the Bonus Room lead to a west facing covered balcony. Master bedroom offers a 5 piece ensuite with corner soaker tub. The lower level is developed with a rec room, 4th bedroom and another full bath (minor trim finishings to be completed before possession). A 16 x 19'8 stamped concrete patio in the back presents the perfect space for entertaining. Enjoy everything that a lake community has to offer like swimming, fishing, skating, hockey & more. Easy access to Deerfoot Trail or Macleod, close to the South Health Campus, shopping, restaurants and all amenities.