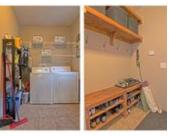

## Description

Welcome to Auburn Bay, a lake community that offers 4 seasons of family fun. This upgraded Cardel built home boasts over 2800 sf of living space and is situated on a large pie-shaped lot. Main floor features Acacia hardwood floors, a great room with gas fireplace, dining room, den + a laundry/mud room with built-in shelving. The newly updated kitchen features full height raised cabinets, quartz countertops and a massive island. French doors in the Bonus Room lead to a west facing covered balcony. Master bedroom offers a 5 piece ensuite with corner soaker tub. The lower level is developed with a rec room, 4th bedroom and another full bath (minor trim finishings to be completed before possession). A 16 x 19'8 stamped concrete patio in the back presents the perfect space for entertaining. Enjoy everything that a lake community has to offer like swimming, fishing, skating, hockey & more. Easy access to Deerfoot Trail or Macleod, close to the South Health Campus, shopping, restaurants and all amenities.