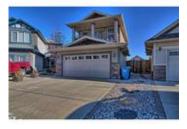

## 206 AUBURN BAY Cove, Calgary, Alberta, T3M 0A5, Ca

## MLS®# C4036699

Image not found or type unknown

| Property Value | \$559,900       |
|----------------|-----------------|
| Туре           | House           |
| Style          | 2 Storey        |
| Basement       | Full            |
| Parking        | 1               |
| Year Built     | 2005            |
| Living Area    | 2,127 sq.ft.    |
| Lot Frontage   | 24.02 ft        |
| Lot Size Area  | 571 m²          |
| Bedrooms       | 4               |
| Bathrooms      | 3 full & 1 half |
|                |                 |

## Description

Welcome to Auburn Bay, a lake community that offers 4 seasons of family fun. This upgraded Cardel built home boasts over 2800 sf of living space and is situated on a large pie-shaped lot. Main floor features Acacia hardwood floors, a great room with gas fireplace, dining room, den + a laundry/mud room with built-in shelving. The newly updated kitchen features full height raised cabinets, quartz countertops and a massive island. French doors in the Bonus Room lead to a west facing covered balcony. Master bedroom offers a 5 piece ensuite with corner soaker tub. The lower level is developed with a rec room, 4th bedroom and another full bath (minor trim finishings to be completed before possession). A 16 x 19'8 stamped concrete patio in the back presents the perfect space for entertaining. Enjoy everything that a lake community has to offer like swimming, fishing, skating, hockey & more. Easy access to Deerfoot Trail or Macleod, close to the South Health Campus, shopping, restaurants and all amenities.