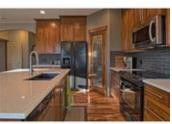

## Description

Welcome to Auburn Bay, a lake community that offers 4 seasons of family fun. This upgraded Cardel built home boasts over 2800 sf of living space and is situated on a large pie-shaped lot. Main floor features Acacia hardwood floors, a great room with gas fireplace, dining room, den + a laundry/mud room with built-in shelving. The newly updated kitchen features full height raised cabinets, quartz countertops and a massive island. French doors in the Bonus Room lead to a west facing covered balcony. Master bedroom offers a 5 piece ensuite with corner soaker tub. The lower level is developed with a rec room, 4th bedroom and another full bath (minor trim finishings to be completed before possession). A 16 x 19'8 stamped concrete patio in the back presents the perfect space for entertaining. Enjoy everything that a lake community has to offer like swimming, fishing, skating, hockey & more. Easy access to Deerfoot Trail or Macleod, close to the South Health Campus, shopping, restaurants and all amenities.