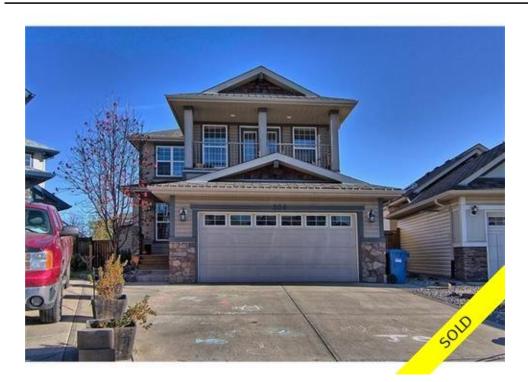

## 206 AUBURN BAY Cove, Calgary, Alberta, T3M 0A5, Ca

## MLS®# C4036699

Image not found or type unknown

| Property Value | \$559,900       |
|----------------|-----------------|
| Туре           | House           |
| Style          | 2 Storey        |
| Basement       | Full            |
| Parking        | 1               |
| Year Built     | 2005            |
| Living Area    | 2,127 sq.ft.    |
| Lot Frontage   | 24.02 ft        |
| Lot Size Area  | 571 m²          |
| Bedrooms       | 4               |
| Bathrooms      | 3 full & 1 half |
|                |                 |

## Description

Welcome to Auburn Bay, a lake community that offers 4 seasons of family fun. This upgraded Cardel built home boasts over 2800 sf of living space and is situated on a large pie-shaped lot. Main floor features Acacia hardwood floors, a great room with gas fireplace, dining room, den + a laundry/mud room with built-in shelving. The newly updated kitchen features full height raised cabinets, quartz countertops and a massive island. French doors in the Bonus Room lead to a west facing covered balcony. Master bedroom offers a 5 piece ensuite with corner soaker tub. The lower level is developed with a rec room, 4th bedroom and another full bath (minor trim finishings to be completed before possession). A 16 x 19'8 stamped concrete patio in the back presents the perfect space for entertaining. Enjoy everything that a lake community has to offer like swimming, fishing, skating, hockey & more. Easy access to Deerfoot Trail or Macleod, close to the South Health Campus, shopping, restaurants and all amenities.