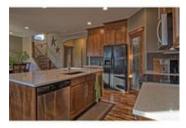

## Description

Welcome to Auburn Bay, a lake community that offers 4 seasons of family fun. This upgraded Cardel built home boasts over 2800 sf of living space and is situated on a large pie-shaped lot. Main floor features Acacia hardwood floors, a great room with gas fireplace, dining room, den + a laundry/mud room with built-in shelving. The newly updated kitchen features full height raised cabinets, quartz countertops and a massive island. French doors in the Bonus Room lead to a west facing covered balcony. Master bedroom offers a 5 piece ensuite with corner soaker tub. The lower level is developed with a rec room, 4th bedroom and another full bath (minor trim finishings to be completed before possession). A 16 x 19'8 stamped concrete patio in the back presents the perfect space for entertaining. Enjoy everything that a lake community has to offer like swimming, fishing, skating, hockey & more. Easy access to Deerfoot Trail or Macleod, close to the South Health Campus, shopping, restaurants and all amenities.