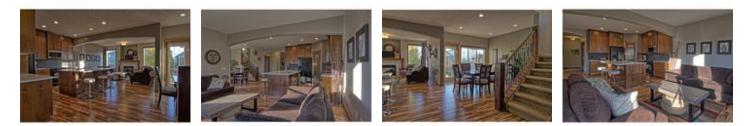

## Description

Welcome to Auburn Bay, a lake community that offers 4 seasons of family fun. This upgraded Cardel built home boasts over 2800 sf of living space and is situated on a large pie-shaped lot. Main floor features Acacia hardwood floors, a great room with gas fireplace, dining room, den + a laundry/mud room with built-in shelving. The newly updated kitchen features full height raised cabinets, quartz countertops and a massive island. French doors in the Bonus Room lead to a west facing covered balcony. Master bedroom offers a 5 piece ensuite with corner soaker tub. The lower level is developed with a rec room, 4th bedroom and another full bath (minor trim finishings to be completed before possession). A 16 x 19'8 stamped concrete patio in the back presents the perfect space for entertaining. Enjoy everything that a lake community has to offer like swimming, fishing, skating, hockey & more. Easy access to Deerfoot Trail or Macleod, close to the South Health Campus, shopping, restaurants and all amenities.