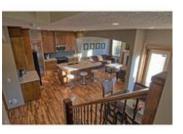

## Description

Welcome to Auburn Bay, a lake community that offers 4 seasons of family fun. This upgraded Cardel built home boasts over 2800 sf of living space and is situated on a large pie-shaped lot. Main floor features Acacia hardwood floors, a great room with gas fireplace, dining room, den + a laundry/mud room with built-in shelving. The newly updated kitchen features full height raised cabinets, quartz countertops and a massive island. French doors in the Bonus Room lead to a west facing covered balcony. Master bedroom offers a 5 piece ensuite with corner soaker tub. The lower level is developed with a rec room, 4th bedroom and another full bath (minor trim finishings to be completed before possession). A 16 x 19'8 stamped concrete patio in the back presents the perfect space for entertaining. Enjoy everything that a lake community has to offer like swimming, fishing, skating, hockey & more. Easy access to Deerfoot Trail or Macleod, close to the South Health Campus, shopping, restaurants and all amenities.