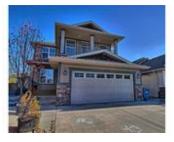

## 206 AUBURN BAY Cove, Calgary, Alberta, T3M 0A5, Ca

## MLS®# C4036699

Image not found or type unknown

| Property Value | \$559,900       |
|----------------|-----------------|
| Туре           | House           |
| Style          | 2 Storey        |
| Basement       | Full            |
| Parking        | 1               |
| Year Built     | 2005            |
| Living Area    | 2,127 sq.ft.    |
| Lot Frontage   | 24.02 ft        |
| Lot Size Area  | 571 m²          |
| Bedrooms       | 4               |
| Bathrooms      | 3 full & 1 half |
|                |                 |

## Description

Welcome to Auburn Bay, a lake community that offers 4 seasons of family fun. This upgraded Cardel built home boasts over 2800 sf of living space and is situated on a large pie-shaped lot. Main floor features Acacia hardwood floors, a great room with gas fireplace, dining room, den + a laundry/mud room with built-in shelving. The newly updated kitchen features full height raised cabinets, quartz countertops and a massive island. French doors in the Bonus Room lead to a west facing covered balcony. Master bedroom offers a 5 piece ensuite with corner soaker tub. The lower level is developed with a rec room, 4th bedroom and another full bath (minor trim finishings to be completed before possession). A 16 x 19'8 stamped concrete patio in the back presents the perfect space for entertaining. Enjoy everything that a lake community has to offer like swimming, fishing, skating, hockey & more. Easy access to Deerfoot Trail or Macleod, close to the South Health Campus, shopping, restaurants and all amenities.