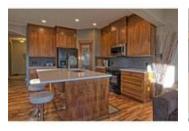

## Description

Welcome to Auburn Bay, a lake community that offers 4 seasons of family fun. This upgraded Cardel built home boasts over 2800 sf of living space and is situated on a large pie-shaped lot. Main floor features Acacia hardwood floors, a great room with gas fireplace, dining room, den + a laundry/mud room with built-in shelving. The newly updated kitchen features full height raised cabinets, quartz countertops and a massive island. French doors in the Bonus Room lead to a west facing covered balcony. Master bedroom offers a 5 piece ensuite with corner soaker tub. The lower level is developed with a rec room, 4th bedroom and another full bath (minor trim finishings to be completed before possession). A 16 x 19'8 stamped concrete patio in the back presents the perfect space for entertaining. Enjoy everything that a lake community has to offer like swimming, fishing, skating, hockey & more. Easy access to Deerfoot Trail or Macleod, close to the South Health Campus, shopping, restaurants and all amenities.