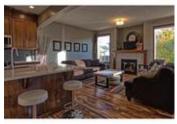

## Description

Welcome to Auburn Bay, a lake community that offers 4 seasons of family fun. This upgraded Cardel built home boasts over 2800 sf of living space and is situated on a large pie-shaped lot. Main floor features Acacia hardwood floors, a great room with gas fireplace, dining room, den + a laundry/mud room with built-in shelving. The newly updated kitchen features full height raised cabinets, quartz countertops and a massive island. French doors in the Bonus Room lead to a west facing covered balcony. Master bedroom offers a 5 piece ensuite with corner soaker tub. The lower level is developed with a rec room, 4th bedroom and another full bath (minor trim finishings to be completed before possession). A 16 x 19'8 stamped concrete patio in the back presents the perfect space for entertaining. Enjoy everything that a lake community has to offer like swimming, fishing, skating, hockey & more. Easy access to Deerfoot Trail or Macleod, close to the South Health Campus, shopping, restaurants and all amenities.