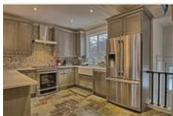

## Description

This is it! You won't find another Stunning 1506 sq ft character two storey located on a quiet street in the heart of Sunalta, fully updated. Enjoy the beaming light throughout the open concept main floor with hardwood floors and slate tile - an entertaining sized chefs kitchen with top appliances, custom cabinets with brushstroke finish, apron sink and soft close drawers, luxurious powder room, fireplace, relaxing claw foot tub, 3 + 1 massive bedrooms, all new windows, mechanicals, two full bathrooms and one half bath, 100 amp electrical, fully developed lower level with 4th bedroom, full bath, family, play and laundry rooms, tons of storage and a built in desk A sizeable rear yard with single detached garage.