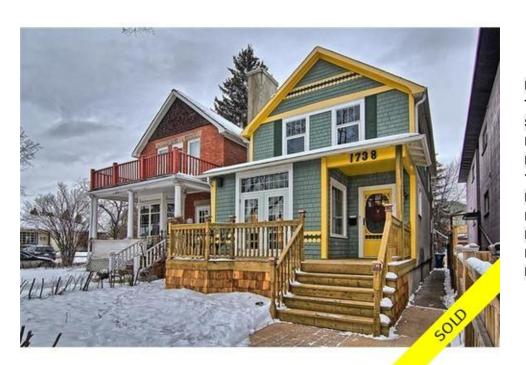

Hanney Nelson Real Estate Group : 403-775-0272

il: Team@hanneynelson.com e: 403-775-0272 Royal LePage Mission Real Estate #100 3595 114 Ave SE Calgary, AB T2Z 3X2

1738 13 Avenue, Calgary, Alberta, T3C 0T9, Ca

| MLS®# C4044594 |
|----------------|
|----------------|

Image not found or type unknown

| Property Value | \$695,000       |
|----------------|-----------------|
| Туре           | House           |
| Style          | 2 Storey        |
| Basement       | Full            |
| Parking        | 1               |
| Year Built     | 1912            |
| Living Area    | 1,506 sq.ft.    |
| Lot Frontage   | 24.93 ft        |
| Lot Size Area  | 302 m²          |
| Bedrooms       | 4               |
| Bathrooms      | 2 full & 1 half |
|                |                 |

## Description

This is it! You won't find another Stunning 1506 sq ft character two storey located on a quiet street in the heart of Sunalta, fully updated. Enjoy the beaming light throughout the open concept main floor with hardwood floors and slate tile - an entertaining sized chefs kitchen with top appliances, custom cabinets with brushstroke finish, apron sink and soft close drawers, luxurious powder room, fireplace, relaxing claw foot tub, 3 + 1 massive bedrooms, all new windows, mechanicals, two full bathrooms and one half bath, 100 amp electrical, fully developed lower level with 4th bedroom, full bath, family, play and laundry rooms, tons of storage and a built in desk A sizeable rear yard with single detached garage.