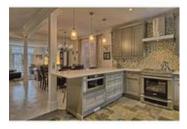

## Description

This is it! You won't find another Stunning 1506 sq ft character two storey located on a quiet street in the heart of Sunalta, fully updated. Enjoy the beaming light throughout the open concept main floor with hardwood floors and slate tile - an entertaining sized chefs kitchen with top appliances, custom cabinets with brushstroke finish, apron sink and soft close drawers, luxurious powder room, fireplace, relaxing claw foot tub, 3 + 1 massive bedrooms, all new windows, mechanicals, two full bathrooms and one half bath, 100 amp electrical, fully developed lower level with 4th bedroom, full bath, family, play and laundry rooms, tons of storage and a built in desk A sizeable rear yard with single detached garage.