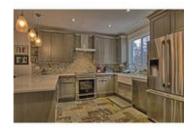

## Description

This is it! You won't find another Stunning 1506 sq ft character two storey located on a quiet street in the heart of Sunalta, fully updated. Enjoy the beaming light throughout the open concept main floor with hardwood floors and slate tile - an entertaining sized chefs kitchen with top appliances, custom cabinets with brushstroke finish, apron sink and soft close drawers, luxurious powder room, fireplace, relaxing claw foot tub, 3 + 1 massive bedrooms, all new windows, mechanicals, two full bathrooms and one half bath, 100 amp electrical, fully developed lower level with 4th bedroom, full bath, family, play and laundry rooms, tons of storage and a built in desk A sizeable rear yard with single detached garage.