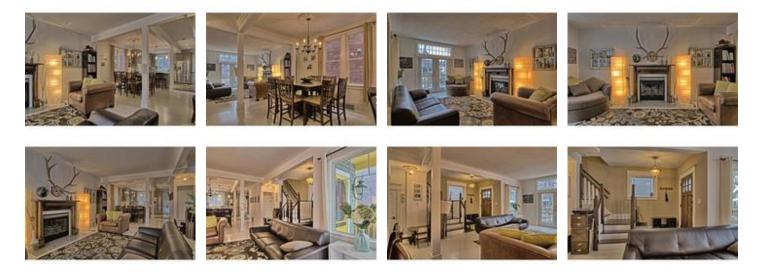

## Description

This is it! You won't find another Stunning 1506 sq ft character two storey located on a quiet street in the heart of Sunalta, fully updated. Enjoy the beaming light throughout the open concept main floor with hardwood floors and slate tile - an entertaining sized chefs kitchen with top appliances, custom cabinets with brushstroke finish, apron sink and soft close drawers, luxurious powder room, fireplace, relaxing claw foot tub, 3 + 1 massive bedrooms, all new windows, mechanicals, two full bathrooms and one half bath, 100 amp electrical, fully developed lower level with 4th bedroom, full bath, family, play and laundry rooms, tons of storage and a built in desk A sizeable rear yard with single detached garage.