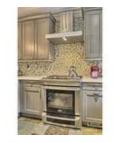

## Description

This is it! You won't find another Stunning 1506 sq ft character two storey located on a quiet street in the heart of Sunalta, fully updated. Enjoy the beaming light throughout the open concept main floor with hardwood floors and slate tile - an entertaining sized chefs kitchen with top appliances, custom cabinets with brushstroke finish, apron sink and soft close drawers, luxurious powder room, fireplace, relaxing claw foot tub, 3 + 1 massive bedrooms, all new windows, mechanicals, two full bathrooms and one half bath, 100 amp electrical, fully developed lower level with 4th bedroom, full bath, family, play and laundry rooms, tons of storage and a built in desk A sizeable rear yard with single detached garage.