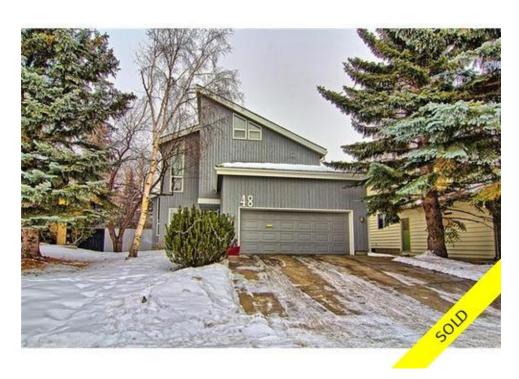

## 48 WOODGROVE Crescent, Calgary, Alberta, T2W 3Z1, Canada

MLS®# C4045790

Image not found or type unknown

## Description

You will love this amazing Woodlands Estate location, backing onto the Canyon Meadows GCC, host of the annual Shaw Charity Classic with sweeping panoramic views of Fish Creek Park and the Mountains. Enjoy over 850 sf of wrap-around deck & balconies. Extensively renovated throughout. Hardwood, wool carpet, designer railings and stairs. Vaulted wood ceiling and full height fireplace in the family room is a true focal point. Huge windows throughout the home provides plenty of natural light. Upgraded lighting, painted ceilings & designer paint colours. Kitchen is a chefs dream with amazing quality appliances, tons of cabinet space, built-in wine fridge - perfect for entertaining! All bathrooms renovated with spa feel. Master bedroom is a true retreat with an ensuite you will love. Unique & interesting architecture and design. Loft area provides the perfect office space. Full basement development. Insulated and heated double garage. Call to view today - this one won't last long!