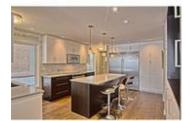

## Description

You will love this amazing Woodlands Estate location, backing onto the Canyon Meadows GCC, host of the annual Shaw Charity Classic with sweeping panoramic views of Fish Creek Park and the Mountains. Enjoy over 850 sf of wrap-around deck & balconies. Extensively renovated throughout. Hardwood, wool carpet, designer railings and stairs. Vaulted wood ceiling and full height fireplace in the family room is a true focal point. Huge windows throughout the home provides plenty of natural light. Upgraded lighting, painted ceilings & designer paint colours. Kitchen is a chefs dream with amazing quality appliances, tons of cabinet space, built-in wine fridge - perfect for entertaining! All bathrooms renovated with spa feel. Master bedroom is a true retreat with an ensuite you will love. Unique & interesting architecture and design. Loft area provides the perfect office space. Full basement development. Insulated and heated double garage. Call to view today - this one won't last long!