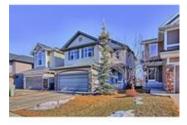

## Description

Welcome to the Cypress built by Morrison Homes. Located in family friendly Cougar Ridge, close to Paskapoo Slopes, COP, West Springs Recreation Center, schools, shopping and easy access to the mountains. This 1930 sq. ft. three bedroom home offers an open concept floor plan. The bright and sunny great room features a gas fireplace, kitchen has plenty of cabinets, corner pantry and large island with breakfast bar. Large windows surround the breakfast nook. The upper level has a spacious Bonus Room with vaulted ceiling, 3 bedrooms and a 4 piece main bath. Master bedroom has a walk-in closet and 4 piece ensuite including a swirl tub. The lower level has been developed with a large rec room and bar plus a powder room. Rear yard offers numerous trees and shrubbery. Custom built aggregate patio with fire pit area. Owner will consider installing a new deck when the weather permits. This home is in mint condition and being sold by the original owner.