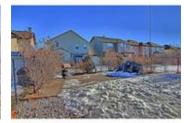

## Description

Welcome to the Cypress built by Morrison Homes. Located in family friendly Cougar Ridge, close to Paskapoo Slopes, COP, West Springs Recreation Center, schools, shopping and easy access to the mountains. This 1930 sq. ft. three bedroom home offers an open concept floor plan. The bright and sunny great room features a gas fireplace, kitchen has plenty of cabinets, corner pantry and large island with breakfast bar. Large windows surround the breakfast nook. The upper level has a spacious Bonus Room with vaulted ceiling, 3 bedrooms and a 4 piece main bath. Master bedroom has a walk-in closet and 4 piece ensuite including a swirl tub. The lower level has been developed with a large rec room and bar plus a powder room. Rear yard offers numerous trees and shrubbery. Custom built aggregate patio with fire pit area. Owner will consider installing a new deck when the weather permits. This home is in mint condition and being sold by the original owner.