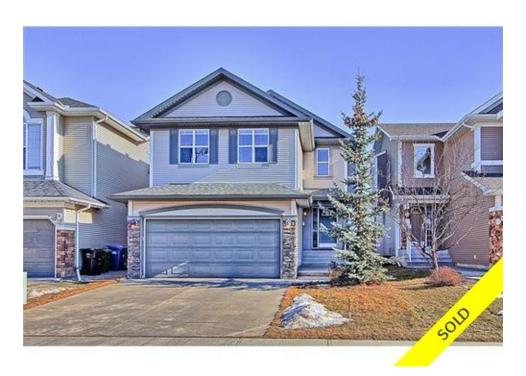

## Description

Welcome to the Cypress built by Morrison Homes. Located in family friendly Cougar Ridge, close to Paskapoo Slopes, COP, West Springs Recreation Center, schools, shopping and easy access to the mountains. This 1930 sq. ft. three bedroom home offers an open concept floor plan. The bright and sunny great room features a gas fireplace, kitchen has plenty of cabinets, corner pantry and large island with breakfast bar. Large windows surround the breakfast nook. The upper level has a spacious Bonus Room with vaulted ceiling, 3 bedrooms and a 4 piece main bath. Master bedroom has a walk-in closet and 4 piece ensuite including a swirl tub. The lower level has been developed with a large rec room and bar plus a powder room. Rear yard offers numerous trees and shrubbery. Custom built aggregate patio with fire pit area. Owner will consider installing a new deck when the weather permits. This home is in mint condition and being sold by the original owner.