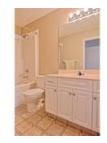

## Description

Welcome to the Cypress built by Morrison Homes. Located in family friendly Cougar Ridge, close to Paskapoo Slopes, COP, West Springs Recreation Center, schools, shopping and easy access to the mountains. This 1930 sq. ft. three bedroom home offers an open concept floor plan. The bright and sunny great room features a gas fireplace, kitchen has plenty of cabinets, corner pantry and large island with breakfast bar. Large windows surround the breakfast nook. The upper level has a spacious Bonus Room with vaulted ceiling, 3 bedrooms and a 4 piece main bath. Master bedroom has a walk-in closet and 4 piece ensuite including a swirl tub. The lower level has been developed with a large rec room and bar plus a powder room. Rear yard offers numerous trees and shrubbery. Custom built aggregate patio with fire pit area. Owner will consider installing a new deck when the weather permits. This home is in mint condition and being sold by the original owner.