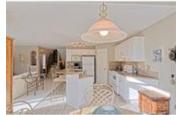

## Description

Welcome to the Cypress built by Morrison Homes. Located in family friendly Cougar Ridge, close to Paskapoo Slopes, COP, West Springs Recreation Center, schools, shopping and easy access to the mountains. This 1930 sq. ft. three bedroom home offers an open concept floor plan. The bright and sunny great room features a gas fireplace, kitchen has plenty of cabinets, corner pantry and large island with breakfast bar. Large windows surround the breakfast nook. The upper level has a spacious Bonus Room with vaulted ceiling, 3 bedrooms and a 4 piece main bath. Master bedroom has a walk-in closet and 4 piece ensuite including a swirl tub. The lower level has been developed with a large rec room and bar plus a powder room. Rear yard offers numerous trees and shrubbery. Custom built aggregate patio with fire pit area. Owner will consider installing a new deck when the weather permits. This home is in mint condition and being sold by the original owner.