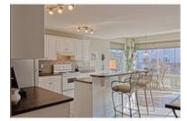

## Description

Welcome to the Cypress built by Morrison Homes. Located in family friendly Cougar Ridge, close to Paskapoo Slopes, COP, West Springs Recreation Center, schools, shopping and easy access to the mountains. This 1930 sq. ft. three bedroom home offers an open concept floor plan. The bright and sunny great room features a gas fireplace, kitchen has plenty of cabinets, corner pantry and large island with breakfast bar. Large windows surround the breakfast nook. The upper level has a spacious Bonus Room with vaulted ceiling, 3 bedrooms and a 4 piece main bath. Master bedroom has a walk-in closet and 4 piece ensuite including a swirl tub. The lower level has been developed with a large rec room and bar plus a powder room. Rear yard offers numerous trees and shrubbery. Custom built aggregate patio with fire pit area. Owner will consider installing a new deck when the weather permits. This home is in mint condition and being sold by the original owner.