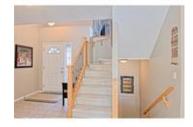

## Description

Welcome to the Cypress built by Morrison Homes. Located in family friendly Cougar Ridge, close to Paskapoo Slopes, COP, West Springs Recreation Center, schools, shopping and easy access to the mountains. This 1930 sq. ft. three bedroom home offers an open concept floor plan. The bright and sunny great room features a gas fireplace, kitchen has plenty of cabinets, corner pantry and large island with breakfast bar. Large windows surround the breakfast nook. The upper level has a spacious Bonus Room with vaulted ceiling, 3 bedrooms and a 4 piece main bath. Master bedroom has a walk-in closet and 4 piece ensuite including a swirl tub. The lower level has been developed with a large rec room and bar plus a powder room. Rear yard offers numerous trees and shrubbery. Custom built aggregate patio with fire pit area. Owner will consider installing a new deck when the weather permits. This home is in mint condition and being sold by the original owner.