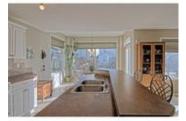

## Description

Welcome to the Cypress built by Morrison Homes. Located in family friendly Cougar Ridge, close to Paskapoo Slopes, COP, West Springs Recreation Center, schools, shopping and easy access to the mountains. This 1930 sq. ft. three bedroom home offers an open concept floor plan. The bright and sunny great room features a gas fireplace, kitchen has plenty of cabinets, corner pantry and large island with breakfast bar. Large windows surround the breakfast nook. The upper level has a spacious Bonus Room with vaulted ceiling, 3 bedrooms and a 4 piece main bath. Master bedroom has a walk-in closet and 4 piece ensuite including a swirl tub. The lower level has been developed with a large rec room and bar plus a powder room. Rear yard offers numerous trees and shrubbery. Custom built aggregate patio with fire pit area. Owner will consider installing a new deck when the weather permits. This home is in mint condition and being sold by the original owner.