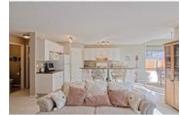

## Description

Welcome to the Cypress built by Morrison Homes. Located in family friendly Cougar Ridge, close to Paskapoo Slopes, COP, West Springs Recreation Center, schools, shopping and easy access to the mountains. This 1930 sq. ft. three bedroom home offers an open concept floor plan. The bright and sunny great room features a gas fireplace, kitchen has plenty of cabinets, corner pantry and large island with breakfast bar. Large windows surround the breakfast nook. The upper level has a spacious Bonus Room with vaulted ceiling, 3 bedrooms and a 4 piece main bath. Master bedroom has a walk-in closet and 4 piece ensuite including a swirl tub. The lower level has been developed with a large rec room and bar plus a powder room. Rear yard offers numerous trees and shrubbery. Custom built aggregate patio with fire pit area. Owner will consider installing a new deck when the weather permits. This home is in mint condition and being sold by the original owner.