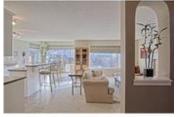

## Description

Welcome to the Cypress built by Morrison Homes. Located in family friendly Cougar Ridge, close to Paskapoo Slopes, COP, West Springs Recreation Center, schools, shopping and easy access to the mountains. This 1930 sq. ft. three bedroom home offers an open concept floor plan. The bright and sunny great room features a gas fireplace, kitchen has plenty of cabinets, corner pantry and large island with breakfast bar. Large windows surround the breakfast nook. The upper level has a spacious Bonus Room with vaulted ceiling, 3 bedrooms and a 4 piece main bath. Master bedroom has a walk-in closet and 4 piece ensuite including a swirl tub. The lower level has been developed with a large rec room and bar plus a powder room. Rear yard offers numerous trees and shrubbery. Custom built aggregate patio with fire pit area. Owner will consider installing a new deck when the weather permits. This home is in mint condition and being sold by the original owner.