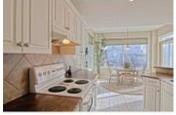

## Description

Welcome to the Cypress built by Morrison Homes. Located in family friendly Cougar Ridge, close to Paskapoo Slopes, COP, West Springs Recreation Center, schools, shopping and easy access to the mountains. This 1930 sq. ft. three bedroom home offers an open concept floor plan. The bright and sunny great room features a gas fireplace, kitchen has plenty of cabinets, corner pantry and large island with breakfast bar. Large windows surround the breakfast nook. The upper level has a spacious Bonus Room with vaulted ceiling, 3 bedrooms and a 4 piece main bath. Master bedroom has a walk-in closet and 4 piece ensuite including a swirl tub. The lower level has been developed with a large rec room and bar plus a powder room. Rear yard offers numerous trees and shrubbery. Custom built aggregate patio with fire pit area. Owner will consider installing a new deck when the weather permits. This home is in mint condition and being sold by the original owner.