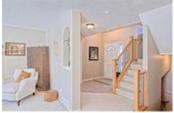

## Description

Welcome to the Cypress built by Morrison Homes. Located in family friendly Cougar Ridge, close to Paskapoo Slopes, COP, West Springs Recreation Center, schools, shopping and easy access to the mountains. This 1930 sq. ft. three bedroom home offers an open concept floor plan. The bright and sunny great room features a gas fireplace, kitchen has plenty of cabinets, corner pantry and large island with breakfast bar. Large windows surround the breakfast nook. The upper level has a spacious Bonus Room with vaulted ceiling, 3 bedrooms and a 4 piece main bath. Master bedroom has a walk-in closet and 4 piece ensuite including a swirl tub. The lower level has been developed with a large rec room and bar plus a powder room. Rear yard offers numerous trees and shrubbery. Custom built aggregate patio with fire pit area. Owner will consider installing a new deck when the weather permits. This home is in mint condition and being sold by the original owner.