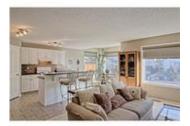

## Description

Welcome to the Cypress built by Morrison Homes. Located in family friendly Cougar Ridge, close to Paskapoo Slopes, COP, West Springs Recreation Center, schools, shopping and easy access to the mountains. This 1930 sq. ft. three bedroom home offers an open concept floor plan. The bright and sunny great room features a gas fireplace, kitchen has plenty of cabinets, corner pantry and large island with breakfast bar. Large windows surround the breakfast nook. The upper level has a spacious Bonus Room with vaulted ceiling, 3 bedrooms and a 4 piece main bath. Master bedroom has a walk-in closet and 4 piece ensuite including a swirl tub. The lower level has been developed with a large rec room and bar plus a powder room. Rear yard offers numerous trees and shrubbery. Custom built aggregate patio with fire pit area. Owner will consider installing a new deck when the weather permits. This home is in mint condition and being sold by the original owner.