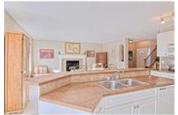

## Description

Welcome to the Cypress built by Morrison Homes. Located in family friendly Cougar Ridge, close to Paskapoo Slopes, COP, West Springs Recreation Center, schools, shopping and easy access to the mountains. This 1930 sq. ft. three bedroom home offers an open concept floor plan. The bright and sunny great room features a gas fireplace, kitchen has plenty of cabinets, corner pantry and large island with breakfast bar. Large windows surround the breakfast nook. The upper level has a spacious Bonus Room with vaulted ceiling, 3 bedrooms and a 4 piece main bath. Master bedroom has a walk-in closet and 4 piece ensuite including a swirl tub. The lower level has been developed with a large rec room and bar plus a powder room. Rear yard offers numerous trees and shrubbery. Custom built aggregate patio with fire pit area. Owner will consider installing a new deck when the weather permits. This home is in mint condition and being sold by the original owner.