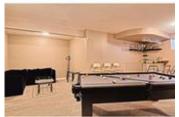

## Description

Welcome to the Cypress built by Morrison Homes. Located in family friendly Cougar Ridge, close to Paskapoo Slopes, COP, West Springs Recreation Center, schools, shopping and easy access to the mountains. This 1930 sq. ft. three bedroom home offers an open concept floor plan. The bright and sunny great room features a gas fireplace, kitchen has plenty of cabinets, corner pantry and large island with breakfast bar. Large windows surround the breakfast nook. The upper level has a spacious Bonus Room with vaulted ceiling, 3 bedrooms and a 4 piece main bath. Master bedroom has a walk-in closet and 4 piece ensuite including a swirl tub. The lower level has been developed with a large rec room and bar plus a powder room. Rear yard offers numerous trees and shrubbery. Custom built aggregate patio with fire pit area. Owner will consider installing a new deck when the weather permits. This home is in mint condition and being sold by the original owner.