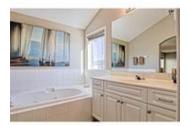

## Description

Welcome to the Cypress built by Morrison Homes. Located in family friendly Cougar Ridge, close to Paskapoo Slopes, COP, West Springs Recreation Center, schools, shopping and easy access to the mountains. This 1930 sq. ft. three bedroom home offers an open concept floor plan. The bright and sunny great room features a gas fireplace, kitchen has plenty of cabinets, corner pantry and large island with breakfast bar. Large windows surround the breakfast nook. The upper level has a spacious Bonus Room with vaulted ceiling, 3 bedrooms and a 4 piece main bath. Master bedroom has a walk-in closet and 4 piece ensuite including a swirl tub. The lower level has been developed with a large rec room and bar plus a powder room. Rear yard offers numerous trees and shrubbery. Custom built aggregate patio with fire pit area. Owner will consider installing a new deck when the weather permits. This home is in mint condition and being sold by the original owner.