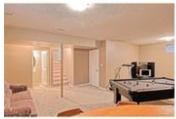

## Description

Welcome to the Cypress built by Morrison Homes. Located in family friendly Cougar Ridge, close to Paskapoo Slopes, COP, West Springs Recreation Center, schools, shopping and easy access to the mountains. This 1930 sq. ft. three bedroom home offers an open concept floor plan. The bright and sunny great room features a gas fireplace, kitchen has plenty of cabinets, corner pantry and large island with breakfast bar. Large windows surround the breakfast nook. The upper level has a spacious Bonus Room with vaulted ceiling, 3 bedrooms and a 4 piece main bath. Master bedroom has a walk-in closet and 4 piece ensuite including a swirl tub. The lower level has been developed with a large rec room and bar plus a powder room. Rear yard offers numerous trees and shrubbery. Custom built aggregate patio with fire pit area. Owner will consider installing a new deck when the weather permits. This home is in mint condition and being sold by the original owner.