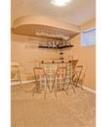

## Description

Welcome to the Cypress built by Morrison Homes. Located in family friendly Cougar Ridge, close to Paskapoo Slopes, COP, West Springs Recreation Center, schools, shopping and easy access to the mountains. This 1930 sq. ft. three bedroom home offers an open concept floor plan. The bright and sunny great room features a gas fireplace, kitchen has plenty of cabinets, corner pantry and large island with breakfast bar. Large windows surround the breakfast nook. The upper level has a spacious Bonus Room with vaulted ceiling, 3 bedrooms and a 4 piece main bath. Master bedroom has a walk-in closet and 4 piece ensuite including a swirl tub. The lower level has been developed with a large rec room and bar plus a powder room. Rear yard offers numerous trees and shrubbery. Custom built aggregate patio with fire pit area. Owner will consider installing a new deck when the weather permits. This home is in mint condition and being sold by the original owner.