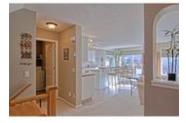

## Description

Welcome to the Cypress built by Morrison Homes. Located in family friendly Cougar Ridge, close to Paskapoo Slopes, COP, West Springs Recreation Center, schools, shopping and easy access to the mountains. This 1930 sq. ft. three bedroom home offers an open concept floor plan. The bright and sunny great room features a gas fireplace, kitchen has plenty of cabinets, corner pantry and large island with breakfast bar. Large windows surround the breakfast nook. The upper level has a spacious Bonus Room with vaulted ceiling, 3 bedrooms and a 4 piece main bath. Master bedroom has a walk-in closet and 4 piece ensuite including a swirl tub. The lower level has been developed with a large rec room and bar plus a powder room. Rear yard offers numerous trees and shrubbery. Custom built aggregate patio with fire pit area. Owner will consider installing a new deck when the weather permits. This home is in mint condition and being sold by the original owner.