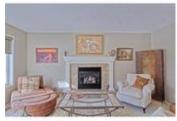

## Description

Welcome to the Cypress built by Morrison Homes. Located in family friendly Cougar Ridge, close to Paskapoo Slopes, COP, West Springs Recreation Center, schools, shopping and easy access to the mountains. This 1930 sq. ft. three bedroom home offers an open concept floor plan. The bright and sunny great room features a gas fireplace, kitchen has plenty of cabinets, corner pantry and large island with breakfast bar. Large windows surround the breakfast nook. The upper level has a spacious Bonus Room with vaulted ceiling, 3 bedrooms and a 4 piece main bath. Master bedroom has a walk-in closet and 4 piece ensuite including a swirl tub. The lower level has been developed with a large rec room and bar plus a powder room. Rear yard offers numerous trees and shrubbery. Custom built aggregate patio with fire pit area. Owner will consider installing a new deck when the weather permits. This home is in mint condition and being sold by the original owner.