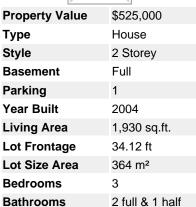

## Description

Welcome to the Cypress built by Morrison Homes. Located in family friendly Cougar Ridge, close to Paskapoo Slopes, COP, West Springs Recreation Center, schools, shopping and easy access to the mountains. This 1930 sq. ft. three bedroom home offers an open concept floor plan. The bright and sunny great room features a gas fireplace, kitchen has plenty of cabinets, corner pantry and large island with breakfast bar. Large windows surround the breakfast nook. The upper level has a spacious Bonus Room with vaulted ceiling, 3 bedrooms and a 4 piece main bath. Master bedroom has a walk-in closet and 4 piece ensuite including a swirl tub. The lower level has been developed with a large rec room and bar plus a powder room. Rear yard offers numerous trees and shrubbery. Custom built aggregate patio with fire pit area. Owner will consider installing a new deck when the weather permits. This home is in mint condition and being sold by the original owner.