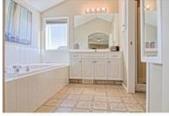

## Description

Welcome to the Cypress built by Morrison Homes. Located in family friendly Cougar Ridge, close to Paskapoo Slopes, COP, West Springs Recreation Center, schools, shopping and easy access to the mountains. This 1930 sq. ft. three bedroom home offers an open concept floor plan. The bright and sunny great room features a gas fireplace, kitchen has plenty of cabinets, corner pantry and large island with breakfast bar. Large windows surround the breakfast nook. The upper level has a spacious Bonus Room with vaulted ceiling, 3 bedrooms and a 4 piece main bath. Master bedroom has a walk-in closet and 4 piece ensuite including a swirl tub. The lower level has been developed with a large rec room and bar plus a powder room. Rear yard offers numerous trees and shrubbery. Custom built aggregate patio with fire pit area. Owner will consider installing a new deck when the weather permits. This home is in mint condition and being sold by the original owner.