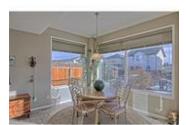

## Description

Welcome to the Cypress built by Morrison Homes. Located in family friendly Cougar Ridge, close to Paskapoo Slopes, COP, West Springs Recreation Center, schools, shopping and easy access to the mountains. This 1930 sq. ft. three bedroom home offers an open concept floor plan. The bright and sunny great room features a gas fireplace, kitchen has plenty of cabinets, corner pantry and large island with breakfast bar. Large windows surround the breakfast nook. The upper level has a spacious Bonus Room with vaulted ceiling, 3 bedrooms and a 4 piece main bath. Master bedroom has a walk-in closet and 4 piece ensuite including a swirl tub. The lower level has been developed with a large rec room and bar plus a powder room. Rear yard offers numerous trees and shrubbery. Custom built aggregate patio with fire pit area. Owner will consider installing a new deck when the weather permits. This home is in mint condition and being sold by the original owner.