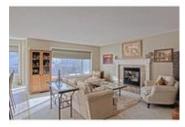

## Description

Welcome to the Cypress built by Morrison Homes. Located in family friendly Cougar Ridge, close to Paskapoo Slopes, COP, West Springs Recreation Center, schools, shopping and easy access to the mountains. This 1930 sq. ft. three bedroom home offers an open concept floor plan. The bright and sunny great room features a gas fireplace, kitchen has plenty of cabinets, corner pantry and large island with breakfast bar. Large windows surround the breakfast nook. The upper level has a spacious Bonus Room with vaulted ceiling, 3 bedrooms and a 4 piece main bath. Master bedroom has a walk-in closet and 4 piece ensuite including a swirl tub. The lower level has been developed with a large rec room and bar plus a powder room. Rear yard offers numerous trees and shrubbery. Custom built aggregate patio with fire pit area. Owner will consider installing a new deck when the weather permits. This home is in mint condition and being sold by the original owner.