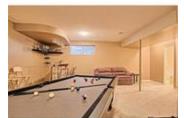

## Description

Welcome to the Cypress built by Morrison Homes. Located in family friendly Cougar Ridge, close to Paskapoo Slopes, COP, West Springs Recreation Center, schools, shopping and easy access to the mountains. This 1930 sq. ft. three bedroom home offers an open concept floor plan. The bright and sunny great room features a gas fireplace, kitchen has plenty of cabinets, corner pantry and large island with breakfast bar. Large windows surround the breakfast nook. The upper level has a spacious Bonus Room with vaulted ceiling, 3 bedrooms and a 4 piece main bath. Master bedroom has a walk-in closet and 4 piece ensuite including a swirl tub. The lower level has been developed with a large rec room and bar plus a powder room. Rear yard offers numerous trees and shrubbery. Custom built aggregate patio with fire pit area. Owner will consider installing a new deck when the weather permits. This home is in mint condition and being sold by the original owner.