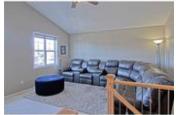

## Description

Welcome to the Cypress built by Morrison Homes. Located in family friendly Cougar Ridge, close to Paskapoo Slopes, COP, West Springs Recreation Center, schools, shopping and easy access to the mountains. This 1930 sq. ft. three bedroom home offers an open concept floor plan. The bright and sunny great room features a gas fireplace, kitchen has plenty of cabinets, corner pantry and large island with breakfast bar. Large windows surround the breakfast nook. The upper level has a spacious Bonus Room with vaulted ceiling, 3 bedrooms and a 4 piece main bath. Master bedroom has a walk-in closet and 4 piece ensuite including a swirl tub. The lower level has been developed with a large rec room and bar plus a powder room. Rear yard offers numerous trees and shrubbery. Custom built aggregate patio with fire pit area. Owner will consider installing a new deck when the weather permits. This home is in mint condition and being sold by the original owner.