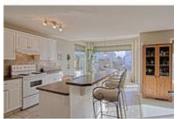

## Description

Welcome to the Cypress built by Morrison Homes. Located in family friendly Cougar Ridge, close to Paskapoo Slopes, COP, West Springs Recreation Center, schools, shopping and easy access to the mountains. This 1930 sq. ft. three bedroom home offers an open concept floor plan. The bright and sunny great room features a gas fireplace, kitchen has plenty of cabinets, corner pantry and large island with breakfast bar. Large windows surround the breakfast nook. The upper level has a spacious Bonus Room with vaulted ceiling, 3 bedrooms and a 4 piece main bath. Master bedroom has a walk-in closet and 4 piece ensuite including a swirl tub. The lower level has been developed with a large rec room and bar plus a powder room. Rear yard offers numerous trees and shrubbery. Custom built aggregate patio with fire pit area. Owner will consider installing a new deck when the weather permits. This home is in mint condition and being sold by the original owner.