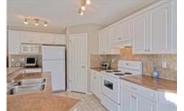

## Description

Welcome to the Cypress built by Morrison Homes. Located in family friendly Cougar Ridge, close to Paskapoo Slopes, COP, West Springs Recreation Center, schools, shopping and easy access to the mountains. This 1930 sq. ft. three bedroom home offers an open concept floor plan. The bright and sunny great room features a gas fireplace, kitchen has plenty of cabinets, corner pantry and large island with breakfast bar. Large windows surround the breakfast nook. The upper level has a spacious Bonus Room with vaulted ceiling, 3 bedrooms and a 4 piece main bath. Master bedroom has a walk-in closet and 4 piece ensuite including a swirl tub. The lower level has been developed with a large rec room and bar plus a powder room. Rear yard offers numerous trees and shrubbery. Custom built aggregate patio with fire pit area. Owner will consider installing a new deck when the weather permits. This home is in mint condition and being sold by the original owner.