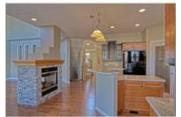

## Description

Stunning upscale fully developed two storey walkout located on a whisper quiet street, backing onto a desirable linear park with direct access to Cranston School one block away, the ridge at Fish Creek Park and both soccer and ball fields. With almost 3600 sq ft developed this 3 + 2 bedroom residence has all new flooring on the main level and brand new lower level development. Solid wood floors, massive laundry / mud room and walkthrough pantry to the gourmet kitchen with cappuccino and black kitchen cabinets, light color granite, raised eating bar island and large nook. 18' ceilings in the bright great room with double sided gas fireplace, formal dining room and office with double French doors complete the main floor. Upstairs are three spacious bedrooms, the master with a relaxing 5 piece ensuite, oversized walk-in closet and double entry doors. The newly developed walkout offers two additional huge bedrooms, massive rec / games area with bar, in floor heating, A/C and tons more, don't miss this one.