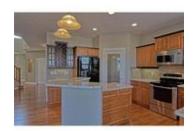

## Description

Stunning upscale fully developed two storey walkout located on a whisper quiet street, backing onto a desirable linear park with direct access to Cranston School one block away, the ridge at Fish Creek Park and both soccer and ball fields. With almost 3600 sq ft developed this 3 + 2 bedroom residence has all new flooring on the main level and brand new lower level development. Solid wood floors, massive laundry / mud room and walkthrough pantry to the gourmet kitchen with cappuccino and black kitchen cabinets, light color granite, raised eating bar island and large nook. 18' ceilings in the bright great room with double sided gas fireplace, formal dining room and office with double French doors complete the main floor. Upstairs are three spacious bedrooms, the master with a relaxing 5 piece ensuite, oversized walk-in closet and double entry doors. The newly developed walkout offers two additional huge bedrooms, massive rec / games area with bar, in floor heating, A/C and tons more, don't miss this one.