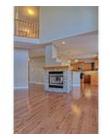

## Description

Stunning upscale fully developed two storey walkout located on a whisper quiet street, backing onto a desirable linear park with direct access to Cranston School one block away, the ridge at Fish Creek Park and both soccer and ball fields. With almost 3600 sq ft developed this 3 + 2 bedroom residence has all new flooring on the main level and brand new lower level development. Solid wood floors, massive laundry / mud room and walkthrough pantry to the gourmet kitchen with cappuccino and black kitchen cabinets, light color granite, raised eating bar island and large nook. 18' ceilings in the bright great room with double sided gas fireplace, formal dining room and office with double French doors complete the main floor. Upstairs are three spacious bedrooms, the master with a relaxing 5 piece ensuite, oversized walk-in closet and double entry doors. The newly developed walkout offers two additional huge bedrooms, massive rec / games area with bar, in floor heating, A/C and tons more, don't miss this one.