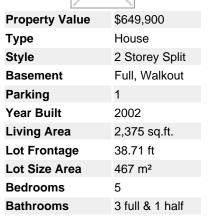

## Description

Stunning upscale fully developed two storey walkout located on a whisper quiet street, backing onto a desirable linear park with direct access to Cranston School one block away, the ridge at Fish Creek Park and both soccer and ball fields. With almost 3600 sq ft developed this 3 + 2 bedroom residence has all new flooring on the main level and brand new lower level development. Solid wood floors, massive laundry / mud room and walkthrough pantry to the gourmet kitchen with cappuccino and black kitchen cabinets, light color granite, raised eating bar island and large nook. 18' ceilings in the bright great room with double sided gas fireplace, formal dining room and office with double French doors complete the main floor. Upstairs are three spacious bedrooms, the master with a relaxing 5 piece ensuite, oversized walk-in closet and double entry doors. The newly developed walkout offers two additional huge bedrooms, massive rec / games area with bar, in floor heating, A/C and tons more, don't miss this one.