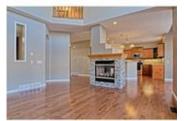

## Description

Stunning upscale fully developed two storey walkout located on a whisper quiet street, backing onto a desirable linear park with direct access to Cranston School one block away, the ridge at Fish Creek Park and both soccer and ball fields. With almost 3600 sq ft developed this 3 + 2 bedroom residence has all new flooring on the main level and brand new lower level development. Solid wood floors, massive laundry / mud room and walkthrough pantry to the gourmet kitchen with cappuccino and black kitchen cabinets, light color granite, raised eating bar island and large nook. 18' ceilings in the bright great room with double sided gas fireplace, formal dining room and office with double French doors complete the main floor. Upstairs are three spacious bedrooms, the master with a relaxing 5 piece ensuite, oversized walk-in closet and double entry doors. The newly developed walkout offers two additional huge bedrooms, massive rec / games area with bar, in floor heating, A/C and tons more, don't miss this one.