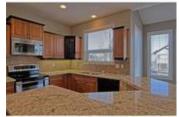

## Description

Stunning upscale fully developed two storey walkout located on a whisper quiet street, backing onto a desirable linear park with direct access to Cranston School one block away, the ridge at Fish Creek Park and both soccer and ball fields. With almost 3600 sq ft developed this 3 + 2 bedroom residence has all new flooring on the main level and brand new lower level development. Solid wood floors, massive laundry / mud room and walkthrough pantry to the gourmet kitchen with cappuccino and black kitchen cabinets, light color granite, raised eating bar island and large nook. 18' ceilings in the bright great room with double sided gas fireplace, formal dining room and office with double French doors complete the main floor. Upstairs are three spacious bedrooms, the master with a relaxing 5 piece ensuite, oversized walk-in closet and double entry doors. The newly developed walkout offers two additional huge bedrooms, massive rec / games area with bar, in floor heating, A/C and tons more, don't miss this one.