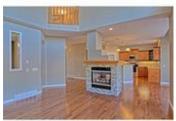

## Description

Stunning upscale fully developed two storey walkout located on a whisper quiet street, backing onto a desirable linear park with direct access to Cranston School one block away, the ridge at Fish Creek Park and both soccer and ball fields. With almost 3600 sq ft developed this 3 + 2 bedroom residence has all new flooring on the main level and brand new lower level development. Solid wood floors, massive laundry / mud room and walkthrough pantry to the gourmet kitchen with cappuccino and black kitchen cabinets, light color granite, raised eating bar island and large nook. 18' ceilings in the bright great room with double sided gas fireplace, formal dining room and office with double French doors complete the main floor. Upstairs are three spacious bedrooms, the master with a relaxing 5 piece ensuite, oversized walk-in closet and double entry doors. The newly developed walkout offers two additional huge bedrooms, massive rec / games area with bar, in floor heating, A/C and tons more, don't miss this one.