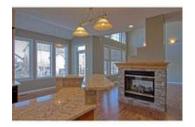

## Description

Stunning upscale fully developed two storey walkout located on a whisper quiet street, backing onto a desirable linear park with direct access to Cranston School one block away, the ridge at Fish Creek Park and both soccer and ball fields. With almost 3600 sq ft developed this 3 + 2 bedroom residence has all new flooring on the main level and brand new lower level development. Solid wood floors, massive laundry / mud room and walkthrough pantry to the gourmet kitchen with cappuccino and black kitchen cabinets, light color granite, raised eating bar island and large nook. 18' ceilings in the bright great room with double sided gas fireplace, formal dining room and office with double French doors complete the main floor. Upstairs are three spacious bedrooms, the master with a relaxing 5 piece ensuite, oversized walk-in closet and double entry doors. The newly developed walkout offers two additional huge bedrooms, massive rec / games area with bar, in floor heating, A/C and tons more, don't miss this one.