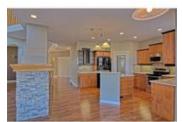

## Description

Stunning upscale fully developed two storey walkout located on a whisper quiet street, backing onto a desirable linear park with direct access to Cranston School one block away, the ridge at Fish Creek Park and both soccer and ball fields. With almost 3600 sq ft developed this 3 + 2 bedroom residence has all new flooring on the main level and brand new lower level development. Solid wood floors, massive laundry / mud room and walkthrough pantry to the gourmet kitchen with cappuccino and black kitchen cabinets, light color granite, raised eating bar island and large nook. 18' ceilings in the bright great room with double sided gas fireplace, formal dining room and office with double French doors complete the main floor. Upstairs are three spacious bedrooms, the master with a relaxing 5 piece ensuite, oversized walk-in closet and double entry doors. The newly developed walkout offers two additional huge bedrooms, massive rec / games area with bar, in floor heating, A/C and tons more, don't miss this one.