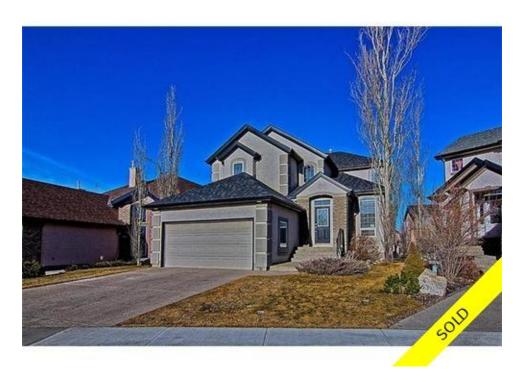

## 167 CRANWELL Close, Calgary, Alberta, T3M 1A9, Canada

MLS®# C4049989

Image not found or type unknown

## Description

Stunning upscale fully developed two storey walkout located on a whisper quiet street, backing onto a desirable linear park with direct access to Cranston School one block away, the ridge at Fish Creek Park and both soccer and ball fields. With almost 3600 sq ft developed this 3 + 2 bedroom residence has all new flooring on the main level and brand new lower level development. Solid wood floors, massive laundry / mud room and walkthrough pantry to the gourmet kitchen with cappuccino and black kitchen cabinets, light color granite, raised eating bar island and large nook. 18' ceilings in the bright great room with double sided gas fireplace, formal dining room and office with double French doors complete the main floor. Upstairs are three spacious bedrooms, the master with a relaxing 5 piece ensuite, oversized walk-in closet and double entry doors. The newly developed walkout offers two additional huge bedrooms, massive rec / games area with bar, in floor heating, A/C and tons more, don't miss this one.