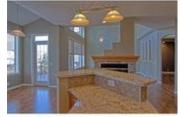

## Description

Stunning upscale fully developed two storey walkout located on a whisper quiet street, backing onto a desirable linear park with direct access to Cranston School one block away, the ridge at Fish Creek Park and both soccer and ball fields. With almost 3600 sq ft developed this 3 + 2 bedroom residence has all new flooring on the main level and brand new lower level development. Solid wood floors, massive laundry / mud room and walkthrough pantry to the gourmet kitchen with cappuccino and black kitchen cabinets, light color granite, raised eating bar island and large nook. 18' ceilings in the bright great room with double sided gas fireplace, formal dining room and office with double French doors complete the main floor. Upstairs are three spacious bedrooms, the master with a relaxing 5 piece ensuite, oversized walk-in closet and double entry doors. The newly developed walkout offers two additional huge bedrooms, massive rec / games area with bar, in floor heating, A/C and tons more, don't miss this one.