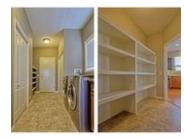

## Description

Stunning upscale fully developed two storey walkout located on a whisper quiet street, backing onto a desirable linear park with direct access to Cranston School one block away, the ridge at Fish Creek Park and both soccer and ball fields. With almost 3600 sq ft developed this 3 + 2 bedroom residence has all new flooring on the main level and brand new lower level development. Solid wood floors, massive laundry / mud room and walkthrough pantry to the gourmet kitchen with cappuccino and black kitchen cabinets, light color granite, raised eating bar island and large nook. 18' ceilings in the bright great room with double sided gas fireplace, formal dining room and office with double French doors complete the main floor. Upstairs are three spacious bedrooms, the master with a relaxing 5 piece ensuite, oversized walk-in closet and double entry doors. The newly developed walkout offers two additional huge bedrooms, massive rec / games area with bar, in floor heating, A/C and tons more, don't miss this one.