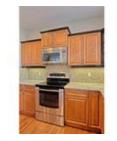

## Description

Stunning upscale fully developed two storey walkout located on a whisper quiet street, backing onto a desirable linear park with direct access to Cranston School one block away, the ridge at Fish Creek Park and both soccer and ball fields. With almost 3600 sq ft developed this 3 + 2 bedroom residence has all new flooring on the main level and brand new lower level development. Solid wood floors, massive laundry / mud room and walkthrough pantry to the gourmet kitchen with cappuccino and black kitchen cabinets, light color granite, raised eating bar island and large nook. 18' ceilings in the bright great room with double sided gas fireplace, formal dining room and office with double French doors complete the main floor. Upstairs are three spacious bedrooms, the master with a relaxing 5 piece ensuite, oversized walk-in closet and double entry doors. The newly developed walkout offers two additional huge bedrooms, massive rec / games area with bar, in floor heating, A/C and tons more, don't miss this one.