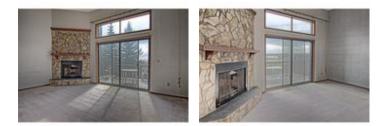

## Description

Looking for a renovation project? This unit is completely original but has good bones. very spacious unit with almost 1400sq ft of living space. Large open kitchen with breakfast nook. Separate dining room area. 2 Large master bedrooms one with a 2 piece ensuite bath. Other units have expanded the ensuite bathroom to be a full 4 piece bath. Huge living room with corner wood burning fireplace surrounded by rock. Private Southwest facing back yard with patio. Plenty of storage space and a single attached garage. YOu could also park 2 cars in the driveway. Close to Mount Royal University and easy access to downtown. Westhills shopping center is within walking distance. Numerous parks and transportation in the area. Quick exit out of town to hit the mountains. Solid condo complex with a great group of owners.