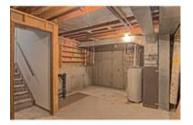

## Description

Looking for a renovation project? This unit is completely original but has good bones. very spacious unit with almost 1400sq ft of living space. Large open kitchen with breakfast nook. Separate dining room area. 2 Large master bedrooms one with a 2 piece ensuite bath. Other units have expanded the ensuite bathroom to be a full 4 piece bath. Huge living room with corner wood burning fireplace surrounded by rock. Private Southwest facing back yard with patio. Plenty of storage space and a single attached garage. YOu could also park 2 cars in the driveway. Close to Mount Royal University and easy access to downtown. Westhills shopping center is within walking distance. Numerous parks and transportation in the area. Quick exit out of town to hit the mountains. Solid condo complex with a great group of owners.