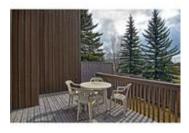

## Description

Looking for a renovation project? This unit is completely original but has good bones. very spacious unit with almost 1400sq ft of living space. Large open kitchen with breakfast nook. Separate dining room area. 2 Large master bedrooms one with a 2 piece ensuite bath. Other units have expanded the ensuite bathroom to be a full 4 piece bath. Huge living room with corner wood burning fireplace surrounded by rock. Private Southwest facing back yard with patio. Plenty of storage space and a single attached garage. YOu could also park 2 cars in the driveway. Close to Mount Royal University and easy access to downtown. Westhills shopping center is within walking distance. Numerous parks and transportation in the area. Quick exit out of town to hit the mountains. Solid condo complex with a great group of owners.