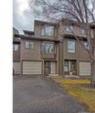

## 74 23 GLAMIS Drive, Calgary, Alberta, T3E 6S3, Ca

| Property Value  | \$289,900       |
|-----------------|-----------------|
| Туре            | Townhouse       |
| Style           | 2 Storey        |
| Basement        | Part            |
| Parking         | 1               |
| Year Built      | 1980            |
| Living Area     | 1,174 sq.ft.    |
| Lot Size Area   | 24,929 m²       |
| Bedrooms        | 2               |
| Bathrooms       | 1 full & 2 half |
| Maintenance Fee | \$330.00        |
|                 |                 |

## Description

Looking for a renovation project? This unit is completely original but has good bones. very spacious unit with almost 1400sq ft of living space. Large open kitchen with breakfast nook. Separate dining room area. 2 Large master bedrooms one with a 2 piece ensuite bath. Other units have expanded the ensuite bathroom to be a full 4 piece bath. Huge living room with corner wood burning fireplace surrounded by rock. Private Southwest facing back yard with patio. Plenty of storage space and a single attached garage. YOu could also park 2 cars in the driveway. Close to Mount Royal University and easy access to downtown. Westhills shopping center is within walking distance. Numerous parks and transportation in the area. Quick exit out of town to hit the mountains. Solid condo complex with a great group of owners.