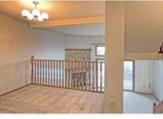

## Description

Looking for a renovation project? This unit is completely original but has good bones. very spacious unit with almost 1400sq ft of living space. Large open kitchen with breakfast nook. Separate dining room area. 2 Large master bedrooms one with a 2 piece ensuite bath. Other units have expanded the ensuite bathroom to be a full 4 piece bath. Huge living room with corner wood burning fireplace surrounded by rock. Private Southwest facing back yard with patio. Plenty of storage space and a single attached garage. YOu could also park 2 cars in the driveway. Close to Mount Royal University and easy access to downtown. Westhills shopping center is within walking distance. Numerous parks and transportation in the area. Quick exit out of town to hit the mountains. Solid condo complex with a great group of owners.