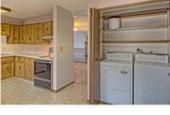

## Description

Looking for a renovation project? This unit is completely original but has good bones. very spacious unit with almost 1400sq ft of living space. Large open kitchen with breakfast nook. Separate dining room area. 2 Large master bedrooms one with a 2 piece ensuite bath. Other units have expanded the ensuite bathroom to be a full 4 piece bath. Huge living room with corner wood burning fireplace surrounded by rock. Private Southwest facing back yard with patio. Plenty of storage space and a single attached garage. YOu could also park 2 cars in the driveway. Close to Mount Royal University and easy access to downtown. Westhills shopping center is within walking distance. Numerous parks and transportation in the area. Quick exit out of town to hit the mountains. Solid condo complex with a great group of owners.