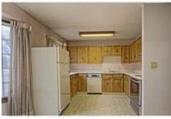

## Description

Looking for a renovation project? This unit is completely original but has good bones. very spacious unit with almost 1400sq ft of living space. Large open kitchen with breakfast nook. Separate dining room area. 2 Large master bedrooms one with a 2 piece ensuite bath. Other units have expanded the ensuite bathroom to be a full 4 piece bath. Huge living room with corner wood burning fireplace surrounded by rock. Private Southwest facing back yard with patio. Plenty of storage space and a single attached garage. YOu could also park 2 cars in the driveway. Close to Mount Royal University and easy access to downtown. Westhills shopping center is within walking distance. Numerous parks and transportation in the area. Quick exit out of town to hit the mountains. Solid condo complex with a great group of owners.