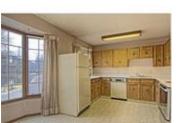

## Description

Looking for a renovation project? This unit is completely original but has good bones. very spacious unit with almost 1400sq ft of living space. Large open kitchen with breakfast nook. Separate dining room area. 2 Large master bedrooms one with a 2 piece ensuite bath. Other units have expanded the ensuite bathroom to be a full 4 piece bath. Huge living room with corner wood burning fireplace surrounded by rock. Private Southwest facing back yard with patio. Plenty of storage space and a single attached garage. YOu could also park 2 cars in the driveway. Close to Mount Royal University and easy access to downtown. Westhills shopping center is within walking distance. Numerous parks and transportation in the area. Quick exit out of town to hit the mountains. Solid condo complex with a great group of owners.