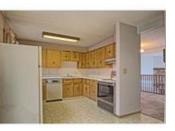

## Description

Looking for a renovation project? This unit is completely original but has good bones. very spacious unit with almost 1400sq ft of living space. Large open kitchen with breakfast nook. Separate dining room area. 2 Large master bedrooms one with a 2 piece ensuite bath. Other units have expanded the ensuite bathroom to be a full 4 piece bath. Huge living room with corner wood burning fireplace surrounded by rock. Private Southwest facing back yard with patio. Plenty of storage space and a single attached garage. YOu could also park 2 cars in the driveway. Close to Mount Royal University and easy access to downtown. Westhills shopping center is within walking distance. Numerous parks and transportation in the area. Quick exit out of town to hit the mountains. Solid condo complex with a great group of owners.