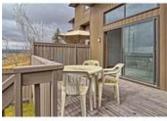

## Description

Looking for a renovation project? This unit is completely original but has good bones. very spacious unit with almost 1400sq ft of living space. Large open kitchen with breakfast nook. Separate dining room area. 2 Large master bedrooms one with a 2 piece ensuite bath. Other units have expanded the ensuite bathroom to be a full 4 piece bath. Huge living room with corner wood burning fireplace surrounded by rock. Private Southwest facing back yard with patio. Plenty of storage space and a single attached garage. YOu could also park 2 cars in the driveway. Close to Mount Royal University and easy access to downtown. Westhills shopping center is within walking distance. Numerous parks and transportation in the area. Quick exit out of town to hit the mountains. Solid condo complex with a great group of owners.