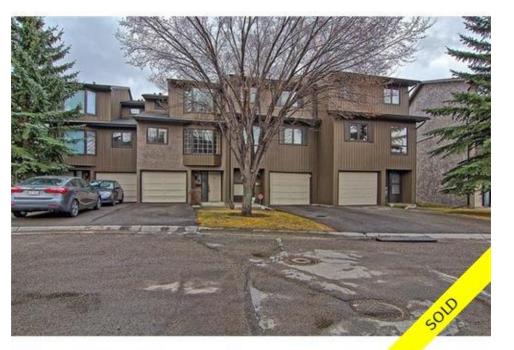

## 74 23 GLAMIS Drive, Calgary, Alberta, T3E 6S3, Ca

| Property Value  | \$289,900       |
|-----------------|-----------------|
| Туре            | Townhouse       |
| Style           | 2 Storey        |
| Basement        | Part            |
| Parking         | 1               |
| Year Built      | 1980            |
| Living Area     | 1,174 sq.ft.    |
| Lot Size Area   | 24,929 m²       |
| Bedrooms        | 2               |
| Bathrooms       | 1 full & 2 half |
| Maintenance Fee | \$330.00        |
|                 |                 |

## Description

Looking for a renovation project? This unit is completely original but has good bones. very spacious unit with almost 1400sq ft of living space. Large open kitchen with breakfast nook. Separate dining room area. 2 Large master bedrooms one with a 2 piece ensuite bath. Other units have expanded the ensuite bathroom to be a full 4 piece bath. Huge living room with corner wood burning fireplace surrounded by rock. Private Southwest facing back yard with patio. Plenty of storage space and a single attached garage. YOu could also park 2 cars in the driveway. Close to Mount Royal University and easy access to downtown. Westhills shopping center is within walking distance. Numerous parks and transportation in the area. Quick exit out of town to hit the mountains. Solid condo complex with a great group of owners.