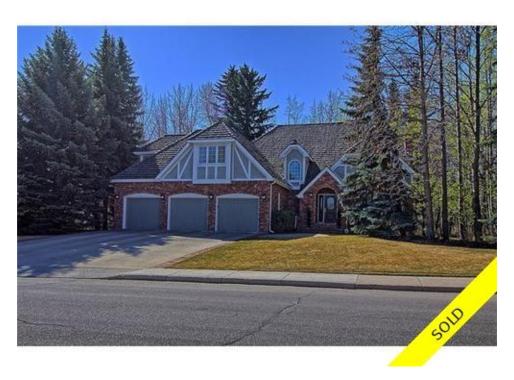

## Description

Magnificent Tudor Style home on one of Pump Hills BEST streets. Surrounds & backs onto 3 ac of municipal treed reserve! Lot is over 15000 sf. Picturesque & impressive from the moment you drive up. Lush grounds, custom upgrades & renovations - this updated home offers charm, finish & location. 4 large bedroomsone with its own living area & ensuite bath! Perfect for nanny, teenager or older parent living with you. Inviting master with reading area, spa like ensuite & deck. Spacious formal rooms, hardwood floors/stairs, gourmet kitchen, library, crown mouldings, large windows, 3 FP, two separate decks overlooking SOUTH backyard. Basement with loads of entertaining space + one more bedroom & bath. 450 sf of hidden storage. Oversized TRIPLE attached heated garage w/stairs to basement! Steps away from dining, shopping, recreation, schools, transit. Awesome access to Glenmore Park-biking, kayaking, walking. Be downtown or out of the city in 15 minutes. This tastefully outfitted home is ready for new owners!