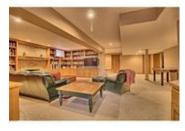

## Description

Magnificent Tudor Style home on one of Pump Hills BEST streets. Surrounds & backs onto 3 ac of municipal treed reserve! Lot is over 15000 sf. Picturesque & impressive from the moment you drive up. Lush grounds, custom upgrades & renovations - this updated home offers charm, finish & location. 4 large bedroomsone with its own living area & ensuite bath! Perfect for nanny, teenager or older parent living with you. Inviting master with reading area, spa like ensuite & deck. Spacious formal rooms, hardwood floors/stairs, gourmet kitchen, library, crown mouldings, large windows, 3 FP, two separate decks overlooking SOUTH backyard. Basement with loads of entertaining space + one more bedroom & bath. 450 sf of hidden storage. Oversized TRIPLE attached heated garage w/stairs to basement! Steps away from dining, shopping, recreation, schools, transit. Awesome access to Glenmore Park-biking, kayaking, walking. Be downtown or out of the city in 15 minutes. This tastefully outfitted home is ready for new owners!