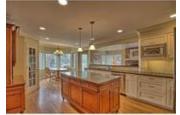

## Description

Magnificent Tudor Style home on one of Pump Hills BEST streets. Surrounds & backs onto 3 ac of municipal treed reserve! Lot is over 15000 sf. Picturesque & impressive from the moment you drive up. Lush grounds, custom upgrades & renovations - this updated home offers charm, finish & location. 4 large bedroomsone with its own living area & ensuite bath! Perfect for nanny, teenager or older parent living with you. Inviting master with reading area, spa like ensuite & deck. Spacious formal rooms, hardwood floors/stairs, gourmet kitchen, library, crown mouldings, large windows, 3 FP, two separate decks overlooking SOUTH backyard. Basement with loads of entertaining space + one more bedroom & bath. 450 sf of hidden storage. Oversized TRIPLE attached heated garage w/stairs to basement! Steps away from dining, shopping, recreation, schools, transit. Awesome access to Glenmore Park-biking, kayaking, walking. Be downtown or out of the city in 15 minutes. This tastefully outfitted home is ready for new owners!