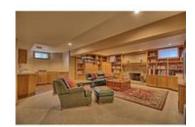

## Description

Magnificent Tudor Style home on one of Pump Hills BEST streets. Surrounds & backs onto 3 ac of municipal treed reserve! Lot is over 15000 sf. Picturesque & impressive from the moment you drive up. Lush grounds, custom upgrades & renovations - this updated home offers charm, finish & location. 4 large bedroomsone with its own living area & ensuite bath! Perfect for nanny, teenager or older parent living with you. Inviting master with reading area, spa like ensuite & deck. Spacious formal rooms, hardwood floors/stairs, gourmet kitchen, library, crown mouldings, large windows, 3 FP, two separate decks overlooking SOUTH backyard. Basement with loads of entertaining space + one more bedroom & bath. 450 sf of hidden storage. Oversized TRIPLE attached heated garage w/stairs to basement! Steps away from dining, shopping, recreation, schools, transit. Awesome access to Glenmore Park-biking, kayaking, walking. Be downtown or out of the city in 15 minutes. This tastefully outfitted home is ready for new owners!