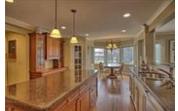

## Description

Magnificent Tudor Style home on one of Pump Hills BEST streets. Surrounds & backs onto 3 ac of municipal treed reserve! Lot is over 15000 sf. Picturesque & impressive from the moment you drive up. Lush grounds, custom upgrades & renovations - this updated home offers charm, finish & location. 4 large bedroomsone with its own living area & ensuite bath! Perfect for nanny, teenager or older parent living with you. Inviting master with reading area, spa like ensuite & deck. Spacious formal rooms, hardwood floors/stairs, gourmet kitchen, library, crown mouldings, large windows, 3 FP, two separate decks overlooking SOUTH backyard. Basement with loads of entertaining space + one more bedroom & bath. 450 sf of hidden storage. Oversized TRIPLE attached heated garage w/stairs to basement! Steps away from dining, shopping, recreation, schools, transit. Awesome access to Glenmore Park-biking, kayaking, walking. Be downtown or out of the city in 15 minutes. This tastefully outfitted home is ready for new owners!