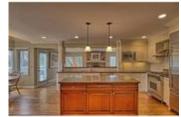

## Description

Magnificent Tudor Style home on one of Pump Hills BEST streets. Surrounds & backs onto 3 ac of municipal treed reserve! Lot is over 15000 sf. Picturesque & impressive from the moment you drive up. Lush grounds, custom upgrades & renovations - this updated home offers charm, finish & location. 4 large bedroomsone with its own living area & ensuite bath! Perfect for nanny, teenager or older parent living with you. Inviting master with reading area, spa like ensuite & deck. Spacious formal rooms, hardwood floors/stairs, gourmet kitchen, library, crown mouldings, large windows, 3 FP, two separate decks overlooking SOUTH backyard. Basement with loads of entertaining space + one more bedroom & bath. 450 sf of hidden storage. Oversized TRIPLE attached heated garage w/stairs to basement! Steps away from dining, shopping, recreation, schools, transit. Awesome access to Glenmore Park-biking, kayaking, walking. Be downtown or out of the city in 15 minutes. This tastefully outfitted home is ready for new owners!