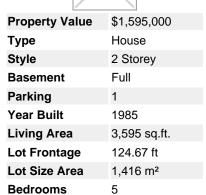

## Description

Magnificent Tudor Style home on one of Pump Hills BEST streets. Surrounds & backs onto 3 ac of municipal treed reserve! Lot is over 15000 sf. Picturesque & impressive from the moment you drive up. Lush grounds, custom upgrades & renovations - this updated home offers charm, finish & location. 4 large bedroomsone with its own living area & ensuite bath! Perfect for nanny, teenager or older parent living with you. Inviting master with reading area, spa like ensuite & deck. Spacious formal rooms, hardwood floors/stairs, gourmet kitchen, library, crown mouldings, large windows, 3 FP, two separate decks overlooking SOUTH backyard. Basement with loads of entertaining space + one more bedroom & bath. 450 sf of hidden storage. Oversized TRIPLE attached heated garage w/stairs to basement! Steps away from dining, shopping, recreation, schools, transit. Awesome access to Glenmore Park-biking, kayaking, walking. Be downtown or out of the city in 15 minutes. This tastefully outfitted home is ready for new owners!