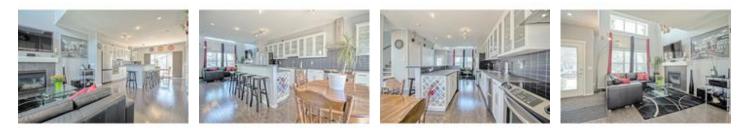

## Description

Gorgeous 3 bedroom home located in family friendly Copperstone. This neighbourhood offers a community centre, tennis courts, a skating rink plus three (3) scenic ponds, parks and playgrounds, all of which are connected by a series of pathways. Main floor features a bright open concept floor plan with hardwood floors and a gas fireplace in the 2 storey living room. The Kitchen has a huge centre island with a raised breakfast bar, built-in wine rack, plenty of custom cabinets and stainless steel appliances. Upstairs is a loft area that is perfect for a home office, 2 bedrooms including a spacious master with walk-in closet and a 4 piece main bath with a separate shower. Fully developed basement with a large rec room, a dry bar with a wine cooler, bedroom and full bath. Air conditioner, wired for sound and a large deck in the west facing back yard along with a double detached garage. This home has it all – don't miss out!