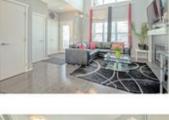

## Description

Gorgeous 3 bedroom home located in family friendly Copperstone. This neighbourhood offers a community centre, tennis courts, a skating rink plus three (3) scenic ponds, parks and playgrounds, all of which are connected by a series of pathways. Main floor features a bright open concept floor plan with hardwood floors and a gas fireplace in the 2 storey living room. The Kitchen has a huge centre island with a raised breakfast bar, built-in wine rack, plenty of custom cabinets and stainless steel appliances. Upstairs is a loft area that is perfect for a home office, 2 bedrooms including a spacious master with walk-in closet and a 4 piece main bath with a separate shower. Fully developed basement with a large rec room, a dry bar with a wine cooler, bedroom and full bath. Air conditioner, wired for sound and a large deck in the west facing back yard along with a double detached garage. This home has it all – don't miss out!