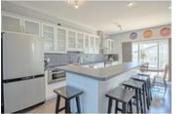

## Description

Gorgeous 3 bedroom home located in family friendly Copperstone. This neighbourhood offers a community centre, tennis courts, a skating rink plus three (3) scenic ponds, parks and playgrounds, all of which are connected by a series of pathways. Main floor features a bright open concept floor plan with hardwood floors and a gas fireplace in the 2 storey living room. The Kitchen has a huge centre island with a raised breakfast bar, built-in wine rack, plenty of custom cabinets and stainless steel appliances. Upstairs is a loft area that is perfect for a home office, 2 bedrooms including a spacious master with walk-in closet and a 4 piece main bath with a separate shower. Fully developed basement with a large rec room, a dry bar with a wine cooler, bedroom and full bath. Air conditioner, wired for sound and a large deck in the west facing back yard along with a double detached garage. This home has it all – don't miss out!