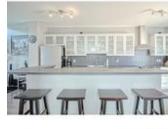

## Description

Gorgeous 3 bedroom home located in family friendly Copperstone. This neighbourhood offers a community centre, tennis courts, a skating rink plus three (3) scenic ponds, parks and playgrounds, all of which are connected by a series of pathways. Main floor features a bright open concept floor plan with hardwood floors and a gas fireplace in the 2 storey living room. The Kitchen has a huge centre island with a raised breakfast bar, built-in wine rack, plenty of custom cabinets and stainless steel appliances. Upstairs is a loft area that is perfect for a home office, 2 bedrooms including a spacious master with walk-in closet and a 4 piece main bath with a separate shower. Fully developed basement with a large rec room, a dry bar with a wine cooler, bedroom and full bath. Air conditioner, wired for sound and a large deck in the west facing back yard along with a double detached garage. This home has it all – don't miss out!