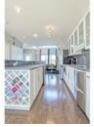

## Description

Gorgeous 3 bedroom home located in family friendly Copperstone. This neighbourhood offers a community centre, tennis courts, a skating rink plus three (3) scenic ponds, parks and playgrounds, all of which are connected by a series of pathways. Main floor features a bright open concept floor plan with hardwood floors and a gas fireplace in the 2 storey living room. The Kitchen has a huge centre island with a raised breakfast bar, built-in wine rack, plenty of custom cabinets and stainless steel appliances. Upstairs is a loft area that is perfect for a home office, 2 bedrooms including a spacious master with walk-in closet and a 4 piece main bath with a separate shower. Fully developed basement with a large rec room, a dry bar with a wine cooler, bedroom and full bath. Air conditioner, wired for sound and a large deck in the west facing back yard along with a double detached garage. This home has it all – don't miss out!