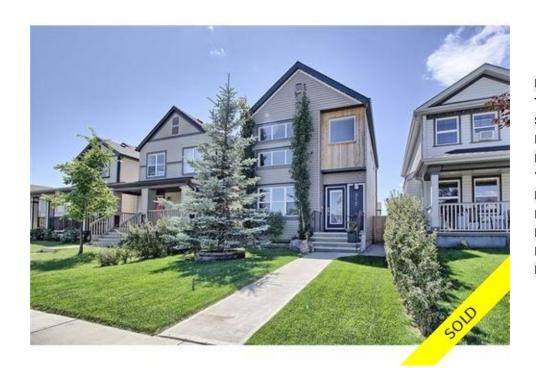

## 312 COPPERSTONE Gardens, Calgary, Alberta, T2Z 0P6, Ca

## MLS®# C4075174

mage not found or type unknown

| Property Value | \$394,900       |
|----------------|-----------------|
| Туре           | House           |
| Style          | 2 Storey        |
| Basement       | Full            |
| Parking        | 1               |
| Year Built     | 2008            |
| Living Area    | 1,206 sq.ft.    |
| Lot Frontage   | 27.56 ft        |
| Lot Size Area  | 282 m²          |
| Bedrooms       | 3               |
| Bathrooms      | 2 full & 1 half |
|                |                 |

## Description

Gorgeous 3 bedroom home located in family friendly Copperstone. This neighbourhood offers a community centre, tennis courts, a skating rink plus three (3) scenic ponds, parks and playgrounds, all of which are connected by a series of pathways. Main floor features a bright open concept floor plan with hardwood floors and a gas fireplace in the 2 storey living room. The Kitchen has a huge centre island with a raised breakfast bar, built-in wine rack, plenty of custom cabinets and stainless steel appliances. Upstairs is a loft area that is perfect for a home office, 2 bedrooms including a spacious master with walk-in closet and a 4 piece main bath with a separate shower. Fully developed basement with a large rec room, a dry bar with a wine cooler, bedroom and full bath. Air conditioner, wired for sound and a large deck in the west facing back yard along with a double detached garage. This home has it all – don't miss out!