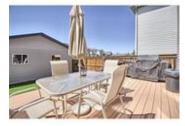

## Description

Gorgeous 3 bedroom home located in family friendly Copperstone. This neighbourhood offers a community centre, tennis courts, a skating rink plus three (3) scenic ponds, parks and playgrounds, all of which are connected by a series of pathways. Main floor features a bright open concept floor plan with hardwood floors and a gas fireplace in the 2 storey living room. The Kitchen has a huge centre island with a raised breakfast bar, built-in wine rack, plenty of custom cabinets and stainless steel appliances. Upstairs is a loft area that is perfect for a home office, 2 bedrooms including a spacious master with walk-in closet and a 4 piece main bath with a separate shower. Fully developed basement with a large rec room, a dry bar with a wine cooler, bedroom and full bath. Air conditioner, wired for sound and a large deck in the west facing back yard along with a double detached garage. This home has it all – don't miss out!