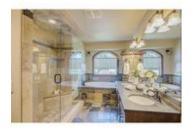

## Description

Location! Location! Live the inner city lifestyle in this luxurious 3000 + sf fully developed home, steps to the river pathway system, transit, downtown & other amenities. This fabulous residence boasts a gourmet kitchen with professional appliances including a 6 burner gas stove, custom cherry cabinets, black leather finish granite, large island, butler's pantry with wet bar & wine fridge leading to the flex/dining room. Newer Carpets & gleaming Alder Hardwood Floors are attractive and unique. Living room with FP and built-ins leading to low maintenance landscaped west backyard. The upper level offers a luxurious master suite with double sided fireplace, soaker tub, huge shower, 2 sinks, heated floors & walk-in closet. Laundry, 2 spacious bedrooms & a 4 pce bath complete the floor. Professionally developed basement with radiant heating, large rec room, 4th bedroom and 3 piece bath. Oversized Detached Garage and central A/C, garden inspired front yard & many other features complete this desirable home.