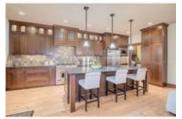

## Description

Location! Location! Live the inner city lifestyle in this luxurious 3000 + sf fully developed home, steps to the river pathway system, transit, downtown & other amenities. This fabulous residence boasts a gourmet kitchen with professional appliances including a 6 burner gas stove, custom cherry cabinets, black leather finish granite, large island, butler's pantry with wet bar & wine fridge leading to the flex/dining room. Newer Carpets & gleaming Alder Hardwood Floors are attractive and unique. Living room with FP and built-ins leading to low maintenance landscaped west backyard. The upper level offers a luxurious master suite with double sided fireplace, soaker tub, huge shower, 2 sinks, heated floors & walk-in closet. Laundry, 2 spacious bedrooms & a 4 pce bath complete the floor. Professionally developed basement with radiant heating, large rec room, 4th bedroom and 3 piece bath. Oversized Detached Garage and central A/C, garden inspired front yard & many other features complete this desirable home.