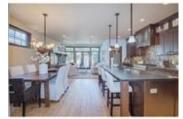

## Description

Location! Location! Live the inner city lifestyle in this luxurious 3000 + sf fully developed home, steps to the river pathway system, transit, downtown & other amenities. This fabulous residence boasts a gourmet kitchen with professional appliances including a 6 burner gas stove, custom cherry cabinets, black leather finish granite, large island, butler's pantry with wet bar & wine fridge leading to the flex/dining room. Newer Carpets & gleaming Alder Hardwood Floors are attractive and unique. Living room with FP and built-ins leading to low maintenance landscaped west backyard. The upper level offers a luxurious master suite with double sided fireplace, soaker tub, huge shower, 2 sinks, heated floors & walk-in closet. Laundry, 2 spacious bedrooms & a 4 pce bath complete the floor. Professionally developed basement with radiant heating, large rec room, 4th bedroom and 3 piece bath. Oversized Detached Garage and central A/C, garden inspired front yard & many other features complete this desirable home.