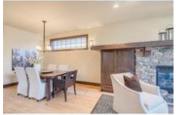

## Description

Location! Location! Live the inner city lifestyle in this luxurious 3000 + sf fully developed home, steps to the river pathway system, transit, downtown & other amenities. This fabulous residence boasts a gourmet kitchen with professional appliances including a 6 burner gas stove, custom cherry cabinets, black leather finish granite, large island, butler's pantry with wet bar & wine fridge leading to the flex/dining room. Newer Carpets & gleaming Alder Hardwood Floors are attractive and unique. Living room with FP and built-ins leading to low maintenance landscaped west backyard. The upper level offers a luxurious master suite with double sided fireplace, soaker tub, huge shower, 2 sinks, heated floors & walk-in closet. Laundry, 2 spacious bedrooms & a 4 pce bath complete the floor. Professionally developed basement with radiant heating, large rec room, 4th bedroom and 3 piece bath. Oversized Detached Garage and central A/C, garden inspired front yard & many other features complete this desirable home.