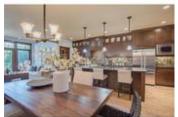

## Description

Location! Location! Live the inner city lifestyle in this luxurious 3000 + sf fully developed home, steps to the river pathway system, transit, downtown & other amenities. This fabulous residence boasts a gourmet kitchen with professional appliances including a 6 burner gas stove, custom cherry cabinets, black leather finish granite, large island, butler's pantry with wet bar & wine fridge leading to the flex/dining room. Newer Carpets & gleaming Alder Hardwood Floors are attractive and unique. Living room with FP and built-ins leading to low maintenance landscaped west backyard. The upper level offers a luxurious master suite with double sided fireplace, soaker tub, huge shower, 2 sinks, heated floors & walk-in closet. Laundry, 2 spacious bedrooms & a 4 pce bath complete the floor. Professionally developed basement with radiant heating, large rec room, 4th bedroom and 3 piece bath. Oversized Detached Garage and central A/C, garden inspired front yard & many other features complete this desirable home.