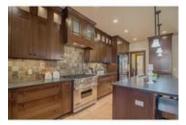

## Description

Location! Location! Live the inner city lifestyle in this luxurious 3000 + sf fully developed home, steps to the river pathway system, transit, downtown & other amenities. This fabulous residence boasts a gourmet kitchen with professional appliances including a 6 burner gas stove, custom cherry cabinets, black leather finish granite, large island, butler's pantry with wet bar & wine fridge leading to the flex/dining room. Newer Carpets & gleaming Alder Hardwood Floors are attractive and unique. Living room with FP and built-ins leading to low maintenance landscaped west backyard. The upper level offers a luxurious master suite with double sided fireplace, soaker tub, huge shower, 2 sinks, heated floors & walk-in closet. Laundry, 2 spacious bedrooms & a 4 pce bath complete the floor. Professionally developed basement with radiant heating, large rec room, 4th bedroom and 3 piece bath. Oversized Detached Garage and central A/C, garden inspired front yard & many other features complete this desirable home.