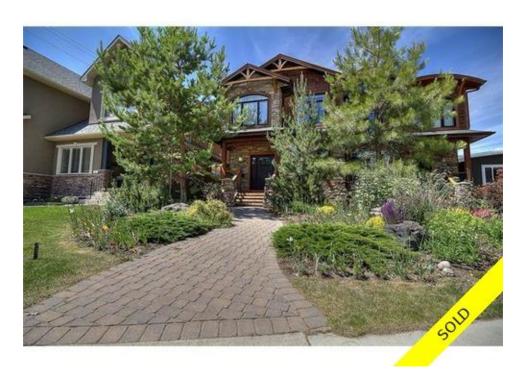

## Description

Location! Location! Live the inner city lifestyle in this luxurious 3000 + sf fully developed home, steps to the river pathway system, transit, downtown & other amenities. This fabulous residence boasts a gourmet kitchen with professional appliances including a 6 burner gas stove, custom cherry cabinets, black leather finish granite, large island, butler's pantry with wet bar & wine fridge leading to the flex/dining room. Newer Carpets & gleaming Alder Hardwood Floors are attractive and unique. Living room with FP and built-ins leading to low maintenance landscaped west backyard. The upper level offers a luxurious master suite with double sided fireplace, soaker tub, huge shower, 2 sinks, heated floors & walk-in closet. Laundry, 2 spacious bedrooms & a 4 pce bath complete the floor. Professionally developed basement with radiant heating, large rec room, 4th bedroom and 3 piece bath. Oversized Detached Garage and central A/C, garden inspired front yard & many other features complete this desirable home.