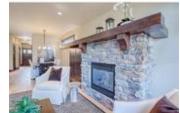

## Description

Location! Location! Live the inner city lifestyle in this luxurious 3000 + sf fully developed home, steps to the river pathway system, transit, downtown & other amenities. This fabulous residence boasts a gourmet kitchen with professional appliances including a 6 burner gas stove, custom cherry cabinets, black leather finish granite, large island, butler's pantry with wet bar & wine fridge leading to the flex/dining room. Newer Carpets & gleaming Alder Hardwood Floors are attractive and unique. Living room with FP and built-ins leading to low maintenance landscaped west backyard. The upper level offers a luxurious master suite with double sided fireplace, soaker tub, huge shower, 2 sinks, heated floors & walk-in closet. Laundry, 2 spacious bedrooms & a 4 pce bath complete the floor. Professionally developed basement with radiant heating, large rec room, 4th bedroom and 3 piece bath. Oversized Detached Garage and central A/C, garden inspired front yard & many other features complete this desirable home.