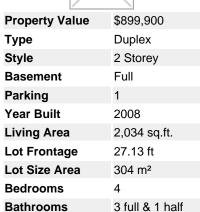

## Description

Location! Location! Live the inner city lifestyle in this luxurious 3000 + sf fully developed home, steps to the river pathway system, transit, downtown & other amenities. This fabulous residence boasts a gourmet kitchen with professional appliances including a 6 burner gas stove, custom cherry cabinets, black leather finish granite, large island, butler's pantry with wet bar & wine fridge leading to the flex/dining room. Newer Carpets & gleaming Alder Hardwood Floors are attractive and unique. Living room with FP and built-ins leading to low maintenance landscaped west backyard. The upper level offers a luxurious master suite with double sided fireplace, soaker tub, huge shower, 2 sinks, heated floors & walk-in closet. Laundry, 2 spacious bedrooms & a 4 pce bath complete the floor. Professionally developed basement with radiant heating, large rec room, 4th bedroom and 3 piece bath. Oversized Detached Garage and central A/C, garden inspired front yard & many other features complete this desirable home.