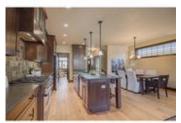

## Description

Location! Location! Live the inner city lifestyle in this luxurious 3000 + sf fully developed home, steps to the river pathway system, transit, downtown & other amenities. This fabulous residence boasts a gourmet kitchen with professional appliances including a 6 burner gas stove, custom cherry cabinets, black leather finish granite, large island, butler's pantry with wet bar & wine fridge leading to the flex/dining room. Newer Carpets & gleaming Alder Hardwood Floors are attractive and unique. Living room with FP and built-ins leading to low maintenance landscaped west backyard. The upper level offers a luxurious master suite with double sided fireplace, soaker tub, huge shower, 2 sinks, heated floors & walk-in closet. Laundry, 2 spacious bedrooms & a 4 pce bath complete the floor. Professionally developed basement with radiant heating, large rec room, 4th bedroom and 3 piece bath. Oversized Detached Garage and central A/C, garden inspired front yard & many other features complete this desirable home.