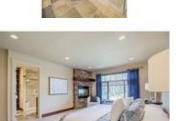

## Description

Location! Location! Live the inner city lifestyle in this luxurious 3000 + sf fully developed home, steps to the river pathway system, transit, downtown & other amenities. This fabulous residence boasts a gourmet kitchen with professional appliances including a 6 burner gas stove, custom cherry cabinets, black leather finish granite, large island, butler's pantry with wet bar & wine fridge leading to the flex/dining room. Newer Carpets & gleaming Alder Hardwood Floors are attractive and unique. Living room with FP and built-ins leading to low maintenance landscaped west backyard. The upper level offers a luxurious master suite with double sided fireplace, soaker tub, huge shower, 2 sinks, heated floors & walk-in closet. Laundry, 2 spacious bedrooms & a 4 pce bath complete the floor. Professionally developed basement with radiant heating, large rec room, 4th bedroom and 3 piece bath. Oversized Detached Garage and central A/C, garden inspired front yard & many other features complete this desirable home.