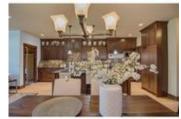

## Description

Location! Location! Live the inner city lifestyle in this luxurious 3000 + sf fully developed home, steps to the river pathway system, transit, downtown & other amenities. This fabulous residence boasts a gourmet kitchen with professional appliances including a 6 burner gas stove, custom cherry cabinets, black leather finish granite, large island, butler's pantry with wet bar & wine fridge leading to the flex/dining room. Newer Carpets & gleaming Alder Hardwood Floors are attractive and unique. Living room with FP and built-ins leading to low maintenance landscaped west backyard. The upper level offers a luxurious master suite with double sided fireplace, soaker tub, huge shower, 2 sinks, heated floors & walk-in closet. Laundry, 2 spacious bedrooms & a 4 pce bath complete the floor. Professionally developed basement with radiant heating, large rec room, 4th bedroom and 3 piece bath. Oversized Detached Garage and central A/C, garden inspired front yard & many other features complete this desirable home.