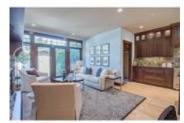

## Description

Location! Location! Live the inner city lifestyle in this luxurious 3000 + sf fully developed home, steps to the river pathway system, transit, downtown & other amenities. This fabulous residence boasts a gourmet kitchen with professional appliances including a 6 burner gas stove, custom cherry cabinets, black leather finish granite, large island, butler's pantry with wet bar & wine fridge leading to the flex/dining room. Newer Carpets & gleaming Alder Hardwood Floors are attractive and unique. Living room with FP and built-ins leading to low maintenance landscaped west backyard. The upper level offers a luxurious master suite with double sided fireplace, soaker tub, huge shower, 2 sinks, heated floors & walk-in closet. Laundry, 2 spacious bedrooms & a 4 pce bath complete the floor. Professionally developed basement with radiant heating, large rec room, 4th bedroom and 3 piece bath. Oversized Detached Garage and central A/C, garden inspired front yard & many other features complete this desirable home.