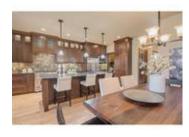

## Description

Location! Location! Live the inner city lifestyle in this luxurious 3000 + sf fully developed home, steps to the river pathway system, transit, downtown & other amenities. This fabulous residence boasts a gourmet kitchen with professional appliances including a 6 burner gas stove, custom cherry cabinets, black leather finish granite, large island, butler's pantry with wet bar & wine fridge leading to the flex/dining room. Newer Carpets & gleaming Alder Hardwood Floors are attractive and unique. Living room with FP and built-ins leading to low maintenance landscaped west backyard. The upper level offers a luxurious master suite with double sided fireplace, soaker tub, huge shower, 2 sinks, heated floors & walk-in closet. Laundry, 2 spacious bedrooms & a 4 pce bath complete the floor. Professionally developed basement with radiant heating, large rec room, 4th bedroom and 3 piece bath. Oversized Detached Garage and central A/C, garden inspired front yard & many other features complete this desirable home.