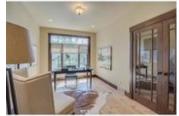

## Description

Location! Location! Live the inner city lifestyle in this luxurious 3000 + sf fully developed home, steps to the river pathway system, transit, downtown & other amenities. This fabulous residence boasts a gourmet kitchen with professional appliances including a 6 burner gas stove, custom cherry cabinets, black leather finish granite, large island, butler's pantry with wet bar & wine fridge leading to the flex/dining room. Newer Carpets & gleaming Alder Hardwood Floors are attractive and unique. Living room with FP and built-ins leading to low maintenance landscaped west backyard. The upper level offers a luxurious master suite with double sided fireplace, soaker tub, huge shower, 2 sinks, heated floors & walk-in closet. Laundry, 2 spacious bedrooms & a 4 pce bath complete the floor. Professionally developed basement with radiant heating, large rec room, 4th bedroom and 3 piece bath. Oversized Detached Garage and central A/C, garden inspired front yard & many other features complete this desirable home.