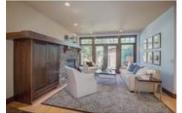

## Description

Location! Location! Live the inner city lifestyle in this luxurious 3000 + sf fully developed home, steps to the river pathway system, transit, downtown & other amenities. This fabulous residence boasts a gourmet kitchen with professional appliances including a 6 burner gas stove, custom cherry cabinets, black leather finish granite, large island, butler's pantry with wet bar & wine fridge leading to the flex/dining room. Newer Carpets & gleaming Alder Hardwood Floors are attractive and unique. Living room with FP and built-ins leading to low maintenance landscaped west backyard. The upper level offers a luxurious master suite with double sided fireplace, soaker tub, huge shower, 2 sinks, heated floors & walk-in closet. Laundry, 2 spacious bedrooms & a 4 pce bath complete the floor. Professionally developed basement with radiant heating, large rec room, 4th bedroom and 3 piece bath. Oversized Detached Garage and central A/C, garden inspired front yard & many other features complete this desirable home.