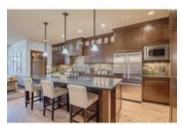

## Description

Location! Location! Live the inner city lifestyle in this luxurious 3000 + sf fully developed home, steps to the river pathway system, transit, downtown & other amenities. This fabulous residence boasts a gourmet kitchen with professional appliances including a 6 burner gas stove, custom cherry cabinets, black leather finish granite, large island, butler's pantry with wet bar & wine fridge leading to the flex/dining room. Newer Carpets & gleaming Alder Hardwood Floors are attractive and unique. Living room with FP and built-ins leading to low maintenance landscaped west backyard. The upper level offers a luxurious master suite with double sided fireplace, soaker tub, huge shower, 2 sinks, heated floors & walk-in closet. Laundry, 2 spacious bedrooms & a 4 pce bath complete the floor. Professionally developed basement with radiant heating, large rec room, 4th bedroom and 3 piece bath. Oversized Detached Garage and central A/C, garden inspired front yard & many other features complete this desirable home.