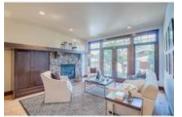

## Description

Location! Location! Live the inner city lifestyle in this luxurious 3000 + sf fully developed home, steps to the river pathway system, transit, downtown & other amenities. This fabulous residence boasts a gourmet kitchen with professional appliances including a 6 burner gas stove, custom cherry cabinets, black leather finish granite, large island, butler's pantry with wet bar & wine fridge leading to the flex/dining room. Newer Carpets & gleaming Alder Hardwood Floors are attractive and unique. Living room with FP and built-ins leading to low maintenance landscaped west backyard. The upper level offers a luxurious master suite with double sided fireplace, soaker tub, huge shower, 2 sinks, heated floors & walk-in closet. Laundry, 2 spacious bedrooms & a 4 pce bath complete the floor. Professionally developed basement with radiant heating, large rec room, 4th bedroom and 3 piece bath. Oversized Detached Garage and central A/C, garden inspired front yard & many other features complete this desirable home.