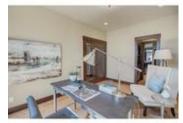

## Description

Location! Location! Live the inner city lifestyle in this luxurious 3000 + sf fully developed home, steps to the river pathway system, transit, downtown & other amenities. This fabulous residence boasts a gourmet kitchen with professional appliances including a 6 burner gas stove, custom cherry cabinets, black leather finish granite, large island, butler's pantry with wet bar & wine fridge leading to the flex/dining room. Newer Carpets & gleaming Alder Hardwood Floors are attractive and unique. Living room with FP and built-ins leading to low maintenance landscaped west backyard. The upper level offers a luxurious master suite with double sided fireplace, soaker tub, huge shower, 2 sinks, heated floors & walk-in closet. Laundry, 2 spacious bedrooms & a 4 pce bath complete the floor. Professionally developed basement with radiant heating, large rec room, 4th bedroom and 3 piece bath. Oversized Detached Garage and central A/C, garden inspired front yard & many other features complete this desirable home.