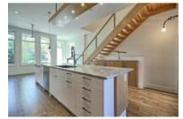

## Description

Maillot Homes welcomes you to their latest inner core project located in the heart of trendy Mission, moments from the restaurants, cafes, nightlife, pubs & social scene of both 17th Avenue and 4th Street. Four unique plans that will impress as you enter - From the soaring eleven foot ceilings with unique lighting in this open concept plan, to the impressive custom cabinets, fresh white with wood detailing, professional appliances including Subzero/ Wolf, the stunning hardwood flooring to the double masters with luxurious ensuites and spacious walk-in closets enhanced by two skylights to brighten the spacious upper level, this home continues to impress. The lower level is the perfect entertaining area with walk-up bar in the large rec room, also offering a large 3rd bedroom and full bath. Exterior has full bed brick, low maintenance landscaping, sweet courtyard area in the rear and an oversized heated double garage. No condo fees!