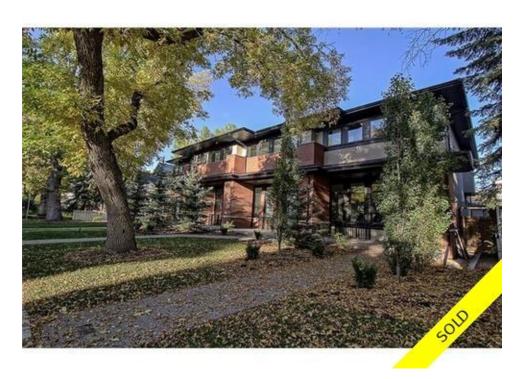

1920 5A Street SW, Calgary, Alberta, T2S 2G1, Ca

MLS®# C4082305

Image not found or type unknown

3 full & 1 half

**Bathrooms** 

## Description

Maillot Homes welcomes you to their latest inner core project located in the heart of trendy Mission, moments from the restaurants, cafes, nightlife, pubs & social scene of both 17th Avenue and 4th Street. Four unique plans that will impress as you enter - From the soaring eleven foot ceilings with unique lighting in this open concept plan, to the impressive custom cabinets, fresh white with wood detailing, professional appliances including Subzero/ Wolf, the stunning hardwood flooring to the double masters with luxurious ensuites and spacious walk-in closets enhanced by two skylights to brighten the spacious upper level, this home continues to impress. The lower level is the perfect entertaining area with walk-up bar in the large rec room, also offering a large 3rd bedroom and full bath. Exterior has full bed brick, low maintenance landscaping, sweet courtyard area in the rear and an oversized heated double garage. No condo fees!