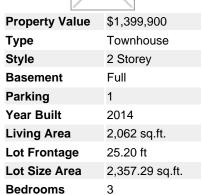

1920 5A Street SW, Calgary, Alberta, T2S 2G1, Ca

MLS®# C4082305

Image not found or type unknown

3 full & 1 half

**Bathrooms** 