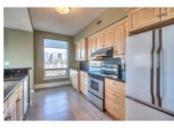

## 1101 228 26 Avenue SW, Calgary, Alberta, T2S 3C6, Ca

| /                  |                                          |
|--------------------|------------------------------------------|
| Property Value     | \$1,250,000                              |
| Туре               | Condo                                    |
| Style              | Single Level Unit                        |
| Parking            | Double Indoor,<br>Heated,<br>Underground |
| Year Built         | 2000                                     |
| Living Area        | 1,701 sq.ft.                             |
| Bedrooms           | 2                                        |
| Bathrooms          | 2 full                                   |
| Maintenance<br>Fee | \$1,323.00                               |

## Description

The Grandview is regarded as one of the most prestigious luxury condo developments in Calgary. Topped with a striking copper roof, this building is a subtle blend of modern & heritage elements right on the edge of the Elbow River in Mission. Residents enjoy a quiet riverside setting minutes from downtown, grocery stores, theatres, Elbow Park, cafes, restaurants, bookstores & all the city has to offer. This 11 floor unit features high ceilings, central A/C, tinted windows, security wiring, wide entry doors, expansive bay windows + 2 balconies showcasing the unsurpassed views of the Elbow River Valley & Downtown. This 1700 sf 2 bedroom + den open floor plan is great for entertaining. 2 titled parking stalls, separate storage locker, 24 hr concierge, party room, car wash, guest suite & direct access to the LANG HOUSE facilities. 1st time offered for sale. Views like this rarely come on the market don't miss the amazing opportunity to own in The Grandview. Make sure to check out the 3D Virtual Tour.