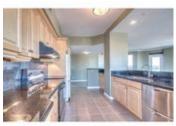

## Description

The Grandview is regarded as one of the most prestigious luxury condo developments in Calgary. Topped with a striking copper roof, this building is a subtle blend of modern & heritage elements right on the edge of the Elbow River in Mission. Residents enjoy a quiet riverside setting minutes from downtown, grocery stores, theatres, Elbow Park, cafes, restaurants, bookstores & all the city has to offer. This 11 floor unit features high ceilings, central A/C, tinted windows, security wiring, wide entry doors, expansive bay windows + 2 balconies showcasing the unsurpassed views of the Elbow River Valley & Downtown. This 1700 sf 2 bedroom + den open floor plan is great for entertaining. 2 titled parking stalls, separate storage locker, 24 hr concierge, party room, car wash, guest suite & direct access to the LANG HOUSE facilities. 1st time offered for sale. Views like this rarely come on the market don't miss the amazing opportunity to own in The Grandview. Make sure to check out the 3D Virtual Tour.