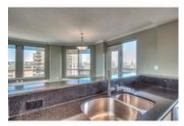

## Description

The Grandview is regarded as one of the most prestigious luxury condo developments in Calgary. Topped with a striking copper roof, this building is a subtle blend of modern & heritage elements right on the edge of the Elbow River in Mission. Residents enjoy a quiet riverside setting minutes from downtown, grocery stores, theatres, Elbow Park, cafes, restaurants, bookstores & all the city has to offer. This 11 floor unit features high ceilings, central A/C, tinted windows, security wiring, wide entry doors, expansive bay windows + 2 balconies showcasing the unsurpassed views of the Elbow River Valley & Downtown. This 1700 sf 2 bedroom + den open floor plan is great for entertaining. 2 titled parking stalls, separate storage locker, 24 hr concierge, party room, car wash, guest suite & direct access to the LANG HOUSE facilities. 1st time offered for sale. Views like this rarely come on the market don't miss the amazing opportunity to own in The Grandview. Make sure to check out the 3D Virtual Tour.