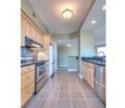

## Description

The Grandview is regarded as one of the most prestigious luxury condo developments in Calgary. Topped with a striking copper roof, this building is a subtle blend of modern & heritage elements right on the edge of the Elbow River in Mission. Residents enjoy a quiet riverside setting minutes from downtown, grocery stores, theatres, Elbow Park, cafes, restaurants, bookstores & all the city has to offer. This 11 floor unit features high ceilings, central A/C, tinted windows, security wiring, wide entry doors, expansive bay windows + 2 balconies showcasing the unsurpassed views of the Elbow River Valley & Downtown. This 1700 sf 2 bedroom + den open floor plan is great for entertaining. 2 titled parking stalls, separate storage locker, 24 hr concierge, party room, car wash, guest suite & direct access to the LANG HOUSE facilities. 1st time offered for sale. Views like this rarely come on the market don't miss the amazing opportunity to own in The Grandview. Make sure to check out the 3D Virtual Tour.