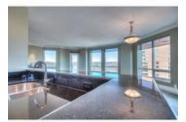

## Description

The Grandview is regarded as one of the most prestigious luxury condo developments in Calgary. Topped with a striking copper roof, this building is a subtle blend of modern & heritage elements right on the edge of the Elbow River in Mission. Residents enjoy a quiet riverside setting minutes from downtown, grocery stores, theatres, Elbow Park, cafes, restaurants, bookstores & all the city has to offer. This 11 floor unit features high ceilings, central A/C, tinted windows, security wiring, wide entry doors, expansive bay windows + 2 balconies showcasing the unsurpassed views of the Elbow River Valley & Downtown. This 1700 sf 2 bedroom + den open floor plan is great for entertaining. 2 titled parking stalls, separate storage locker, 24 hr concierge, party room, car wash, guest suite & direct access to the LANG HOUSE facilities. 1st time offered for sale. Views like this rarely come on the market don't miss the amazing opportunity to own in The Grandview. Make sure to check out the 3D Virtual Tour.