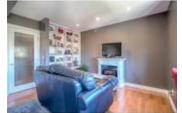

## Description

Extensively renovated townhome in the desirable community of Lakeview. Units in this complex rarely come up for sale - so this is your opportunity. All windows and doors inside and out have been redone. Custom dyed black cork in foyer, hardwood and slate floors & high end Banbury Lane hardware. Kitchen has granite counters with top of the line Jenn Air stainless steel appliances, garburator and large pull out pantry. Wood burning fireplace is finished with 24" grey metallic tiles. South facing deck has Californian aggregate gas heater and large awning facing onto private green space with 50' fur trees. Spacious master suite with two large closets, one closet features expresso built-ins. Double attached garage (tandem). Units with these quality renovations rarely become available in this well run complex. Note: Bedroom 2 & 3 were converted into one large room - could easily be converted back to a 3 bedroom. Click the multimedia button to see the 3D virtual walkthrough.