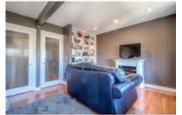

## Description

Extensively renovated townhome in the desirable community of Lakeview. Units in this complex rarely come up for sale - so this is your opportunity. All windows and doors inside and out have been redone. Custom dyed black cork in foyer, hardwood and slate floors & high end Banbury Lane hardware. Kitchen has granite counters with top of the line Jenn Air stainless steel appliances, garburator and large pull out pantry. Wood burning fireplace is finished with 24" grey metallic tiles. South facing deck has Californian aggregate gas heater and large awning facing onto private green space with 50' fur trees. Spacious master suite with two large closets, one closet features expresso built-ins. Double attached garage (tandem). Units with these quality renovations rarely become available in this well run complex. Note: Bedroom 2 & 3 were converted into one large room - could easily be converted back to a 3 bedroom. Click the multimedia button to see the 3D virtual walkthrough.