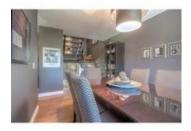

## Description

Extensively renovated townhome in the desirable community of Lakeview. Units in this complex rarely come up for sale - so this is your opportunity. All windows and doors inside and out have been redone. Custom dyed black cork in foyer, hardwood and slate floors & high end Banbury Lane hardware. Kitchen has granite counters with top of the line Jenn Air stainless steel appliances, garburator and large pull out pantry. Wood burning fireplace is finished with 24" grey metallic tiles. South facing deck has Californian aggregate gas heater and large awning facing onto private green space with 50' fur trees. Spacious master suite with two large closets, one closet features expresso built-ins. Double attached garage (tandem). Units with these quality renovations rarely become available in this well run complex. Note: Bedroom 2 & 3 were converted into one large room - could easily be converted back to a 3 bedroom. Click the multimedia button to see the 3D virtual walkthrough.