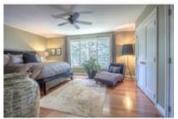

## Description

Extensively renovated townhome in the desirable community of Lakeview. Units in this complex rarely come up for sale - so this is your opportunity. All windows and doors inside and out have been redone. Custom dyed black cork in foyer, hardwood and slate floors & high end Banbury Lane hardware. Kitchen has granite counters with top of the line Jenn Air stainless steel appliances, garburator and large pull out pantry. Wood burning fireplace is finished with 24" grey metallic tiles. South facing deck has Californian aggregate gas heater and large awning facing onto private green space with 50' fur trees. Spacious master suite with two large closets, one closet features expresso built-ins. Double attached garage (tandem). Units with these quality renovations rarely become available in this well run complex. Note: Bedroom 2 & 3 were converted into one large room - could easily be converted back to a 3 bedroom. Click the multimedia button to see the 3D virtual walkthrough.