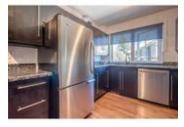

## Description

Extensively renovated townhome in the desirable community of Lakeview. Units in this complex rarely come up for sale - so this is your opportunity. All windows and doors inside and out have been redone. Custom dyed black cork in foyer, hardwood and slate floors & high end Banbury Lane hardware. Kitchen has granite counters with top of the line Jenn Air stainless steel appliances, garburator and large pull out pantry. Wood burning fireplace is finished with 24" grey metallic tiles. South facing deck has Californian aggregate gas heater and large awning facing onto private green space with 50' fur trees. Spacious master suite with two large closets, one closet features expresso built-ins. Double attached garage (tandem). Units with these quality renovations rarely become available in this well run complex. Note: Bedroom 2 & 3 were converted into one large room - could easily be converted back to a 3 bedroom. Click the multimedia button to see the 3D virtual walkthrough.