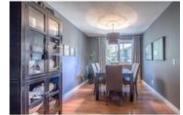

## Description

Extensively renovated townhome in the desirable community of Lakeview. Units in this complex rarely come up for sale - so this is your opportunity. All windows and doors inside and out have been redone. Custom dyed black cork in foyer, hardwood and slate floors & high end Banbury Lane hardware. Kitchen has granite counters with top of the line Jenn Air stainless steel appliances, garburator and large pull out pantry. Wood burning fireplace is finished with 24" grey metallic tiles. South facing deck has Californian aggregate gas heater and large awning facing onto private green space with 50' fur trees. Spacious master suite with two large closets, one closet features expresso built-ins. Double attached garage (tandem). Units with these quality renovations rarely become available in this well run complex. Note: Bedroom 2 & 3 were converted into one large room - could easily be converted back to a 3 bedroom. Click the multimedia button to see the 3D virtual walkthrough.