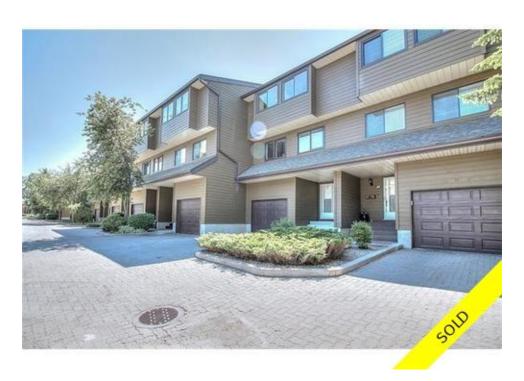

## Description

Extensively renovated townhome in the desirable community of Lakeview. Units in this complex rarely come up for sale - so this is your opportunity. All windows and doors inside and out have been redone. Custom dyed black cork in foyer, hardwood and slate floors & high end Banbury Lane hardware. Kitchen has granite counters with top of the line Jenn Air stainless steel appliances, garburator and large pull out pantry. Wood burning fireplace is finished with 24" grey metallic tiles. South facing deck has Californian aggregate gas heater and large awning facing onto private green space with 50' fur trees. Spacious master suite with two large closets, one closet features expresso built-ins. Double attached garage (tandem). Units with these quality renovations rarely become available in this well run complex. Note: Bedroom 2 & 3 were converted into one large room - could easily be converted back to a 3 bedroom. Click the multimedia button to see the 3D virtual walkthrough.