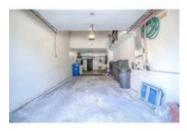

## Description

Extensively renovated townhome in the desirable community of Lakeview. Units in this complex rarely come up for sale - so this is your opportunity. All windows and doors inside and out have been redone. Custom dyed black cork in foyer, hardwood and slate floors & high end Banbury Lane hardware. Kitchen has granite counters with top of the line Jenn Air stainless steel appliances, garburator and large pull out pantry. Wood burning fireplace is finished with 24" grey metallic tiles. South facing deck has Californian aggregate gas heater and large awning facing onto private green space with 50' fur trees. Spacious master suite with two large closets, one closet features expresso built-ins. Double attached garage (tandem). Units with these quality renovations rarely become available in this well run complex. Note: Bedroom 2 & 3 were converted into one large room - could easily be converted back to a 3 bedroom. Click the multimedia button to see the 3D virtual walkthrough.