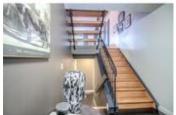

## Description

Extensively renovated townhome in the desirable community of Lakeview. Units in this complex rarely come up for sale - so this is your opportunity. All windows and doors inside and out have been redone. Custom dyed black cork in foyer, hardwood and slate floors & high end Banbury Lane hardware. Kitchen has granite counters with top of the line Jenn Air stainless steel appliances, garburator and large pull out pantry. Wood burning fireplace is finished with 24" grey metallic tiles. South facing deck has Californian aggregate gas heater and large awning facing onto private green space with 50' fur trees. Spacious master suite with two large closets, one closet features expresso built-ins. Double attached garage (tandem). Units with these quality renovations rarely become available in this well run complex. Note: Bedroom 2 & 3 were converted into one large room - could easily be converted back to a 3 bedroom. Click the multimedia button to see the 3D virtual walkthrough.