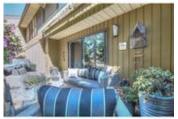

## Description

Extensively renovated townhome in the desirable community of Lakeview. Units in this complex rarely come up for sale - so this is your opportunity. All windows and doors inside and out have been redone. Custom dyed black cork in foyer, hardwood and slate floors & high end Banbury Lane hardware. Kitchen has granite counters with top of the line Jenn Air stainless steel appliances, garburator and large pull out pantry. Wood burning fireplace is finished with 24" grey metallic tiles. South facing deck has Californian aggregate gas heater and large awning facing onto private green space with 50' fur trees. Spacious master suite with two large closets, one closet features expresso built-ins. Double attached garage (tandem). Units with these quality renovations rarely become available in this well run complex. Note: Bedroom 2 & 3 were converted into one large room - could easily be converted back to a 3 bedroom. Click the multimedia button to see the 3D virtual walkthrough.