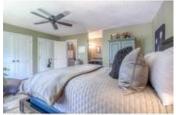

## Description

Extensively renovated townhome in the desirable community of Lakeview. Units in this complex rarely come up for sale - so this is your opportunity. All windows and doors inside and out have been redone. Custom dyed black cork in foyer, hardwood and slate floors & high end Banbury Lane hardware. Kitchen has granite counters with top of the line Jenn Air stainless steel appliances, garburator and large pull out pantry. Wood burning fireplace is finished with 24" grey metallic tiles. South facing deck has Californian aggregate gas heater and large awning facing onto private green space with 50' fur trees. Spacious master suite with two large closets, one closet features expresso built-ins. Double attached garage (tandem). Units with these quality renovations rarely become available in this well run complex. Note: Bedroom 2 & 3 were converted into one large room - could easily be converted back to a 3 bedroom. Click the multimedia button to see the 3D virtual walkthrough.