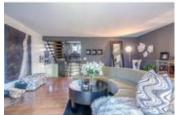

## Description

Extensively renovated townhome in the desirable community of Lakeview. Units in this complex rarely come up for sale - so this is your opportunity. All windows and doors inside and out have been redone. Custom dyed black cork in foyer, hardwood and slate floors & high end Banbury Lane hardware. Kitchen has granite counters with top of the line Jenn Air stainless steel appliances, garburator and large pull out pantry. Wood burning fireplace is finished with 24" grey metallic tiles. South facing deck has Californian aggregate gas heater and large awning facing onto private green space with 50' fur trees. Spacious master suite with two large closets, one closet features expresso built-ins. Double attached garage (tandem). Units with these quality renovations rarely become available in this well run complex. Note: Bedroom 2 & 3 were converted into one large room - could easily be converted back to a 3 bedroom. Click the multimedia button to see the 3D virtual walkthrough.