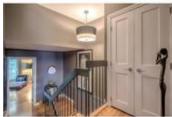

## Description

Extensively renovated townhome in the desirable community of Lakeview. Units in this complex rarely come up for sale - so this is your opportunity. All windows and doors inside and out have been redone. Custom dyed black cork in foyer, hardwood and slate floors & high end Banbury Lane hardware. Kitchen has granite counters with top of the line Jenn Air stainless steel appliances, garburator and large pull out pantry. Wood burning fireplace is finished with 24" grey metallic tiles. South facing deck has Californian aggregate gas heater and large awning facing onto private green space with 50' fur trees. Spacious master suite with two large closets, one closet features expresso built-ins. Double attached garage (tandem). Units with these quality renovations rarely become available in this well run complex. Note: Bedroom 2 & 3 were converted into one large room - could easily be converted back to a 3 bedroom. Click the multimedia button to see the 3D virtual walkthrough.