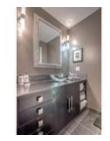

## Description

Extensively renovated townhome in the desirable community of Lakeview. Units in this complex rarely come up for sale - so this is your opportunity. All windows and doors inside and out have been redone. Custom dyed black cork in foyer, hardwood and slate floors & high end Banbury Lane hardware. Kitchen has granite counters with top of the line Jenn Air stainless steel appliances, garburator and large pull out pantry. Wood burning fireplace is finished with 24" grey metallic tiles. South facing deck has Californian aggregate gas heater and large awning facing onto private green space with 50' fur trees. Spacious master suite with two large closets, one closet features expresso built-ins. Double attached garage (tandem). Units with these quality renovations rarely become available in this well run complex. Note: Bedroom 2 & 3 were converted into one large room - could easily be converted back to a 3 bedroom. Click the multimedia button to see the 3D virtual walkthrough.