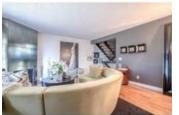

## Description

Extensively renovated townhome in the desirable community of Lakeview. Units in this complex rarely come up for sale - so this is your opportunity. All windows and doors inside and out have been redone. Custom dyed black cork in foyer, hardwood and slate floors & high end Banbury Lane hardware. Kitchen has granite counters with top of the line Jenn Air stainless steel appliances, garburator and large pull out pantry. Wood burning fireplace is finished with 24" grey metallic tiles. South facing deck has Californian aggregate gas heater and large awning facing onto private green space with 50' fur trees. Spacious master suite with two large closets, one closet features expresso built-ins. Double attached garage (tandem). Units with these quality renovations rarely become available in this well run complex. Note: Bedroom 2 & 3 were converted into one large room - could easily be converted back to a 3 bedroom. Click the multimedia button to see the 3D virtual walkthrough.