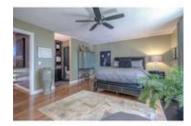

## Description

Extensively renovated townhome in the desirable community of Lakeview. Units in this complex rarely come up for sale - so this is your opportunity. All windows and doors inside and out have been redone. Custom dyed black cork in foyer, hardwood and slate floors & high end Banbury Lane hardware. Kitchen has granite counters with top of the line Jenn Air stainless steel appliances, garburator and large pull out pantry. Wood burning fireplace is finished with 24" grey metallic tiles. South facing deck has Californian aggregate gas heater and large awning facing onto private green space with 50' fur trees. Spacious master suite with two large closets, one closet features expresso built-ins. Double attached garage (tandem). Units with these quality renovations rarely become available in this well run complex. Note: Bedroom 2 & 3 were converted into one large room - could easily be converted back to a 3 bedroom. Click the multimedia button to see the 3D virtual walkthrough.