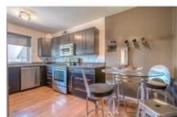

## Description

Extensively renovated townhome in the desirable community of Lakeview. Units in this complex rarely come up for sale - so this is your opportunity. All windows and doors inside and out have been redone. Custom dyed black cork in foyer, hardwood and slate floors & high end Banbury Lane hardware. Kitchen has granite counters with top of the line Jenn Air stainless steel appliances, garburator and large pull out pantry. Wood burning fireplace is finished with 24" grey metallic tiles. South facing deck has Californian aggregate gas heater and large awning facing onto private green space with 50' fur trees. Spacious master suite with two large closets, one closet features expresso built-ins. Double attached garage (tandem). Units with these quality renovations rarely become available in this well run complex. Note: Bedroom 2 & 3 were converted into one large room - could easily be converted back to a 3 bedroom. Click the multimedia button to see the 3D virtual walkthrough.