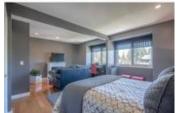

## Description

Extensively renovated townhome in the desirable community of Lakeview. Units in this complex rarely come up for sale - so this is your opportunity. All windows and doors inside and out have been redone. Custom dyed black cork in foyer, hardwood and slate floors & high end Banbury Lane hardware. Kitchen has granite counters with top of the line Jenn Air stainless steel appliances, garburator and large pull out pantry. Wood burning fireplace is finished with 24" grey metallic tiles. South facing deck has Californian aggregate gas heater and large awning facing onto private green space with 50' fur trees. Spacious master suite with two large closets, one closet features expresso built-ins. Double attached garage (tandem). Units with these quality renovations rarely become available in this well run complex. Note: Bedroom 2 & 3 were converted into one large room - could easily be converted back to a 3 bedroom. Click the multimedia button to see the 3D virtual walkthrough.