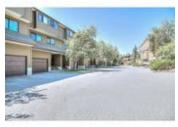

## Description

Extensively renovated townhome in the desirable community of Lakeview. Units in this complex rarely come up for sale - so this is your opportunity. All windows and doors inside and out have been redone. Custom dyed black cork in foyer, hardwood and slate floors & high end Banbury Lane hardware. Kitchen has granite counters with top of the line Jenn Air stainless steel appliances, garburator and large pull out pantry. Wood burning fireplace is finished with 24" grey metallic tiles. South facing deck has Californian aggregate gas heater and large awning facing onto private green space with 50' fur trees. Spacious master suite with two large closets, one closet features expresso built-ins. Double attached garage (tandem). Units with these quality renovations rarely become available in this well run complex. Note: Bedroom 2 & 3 were converted into one large room - could easily be converted back to a 3 bedroom. Click the multimedia button to see the 3D virtual walkthrough.