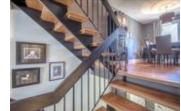

## Description

Extensively renovated townhome in the desirable community of Lakeview. Units in this complex rarely come up for sale - so this is your opportunity. All windows and doors inside and out have been redone. Custom dyed black cork in foyer, hardwood and slate floors & high end Banbury Lane hardware. Kitchen has granite counters with top of the line Jenn Air stainless steel appliances, garburator and large pull out pantry. Wood burning fireplace is finished with 24" grey metallic tiles. South facing deck has Californian aggregate gas heater and large awning facing onto private green space with 50' fur trees. Spacious master suite with two large closets, one closet features expresso built-ins. Double attached garage (tandem). Units with these quality renovations rarely become available in this well run complex. Note: Bedroom 2 & 3 were converted into one large room - could easily be converted back to a 3 bedroom. Click the multimedia button to see the 3D virtual walkthrough.