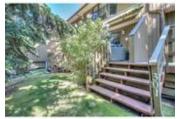

## Description

Extensively renovated townhome in the desirable community of Lakeview. Units in this complex rarely come up for sale - so this is your opportunity. All windows and doors inside and out have been redone. Custom dyed black cork in foyer, hardwood and slate floors & high end Banbury Lane hardware. Kitchen has granite counters with top of the line Jenn Air stainless steel appliances, garburator and large pull out pantry. Wood burning fireplace is finished with 24" grey metallic tiles. South facing deck has Californian aggregate gas heater and large awning facing onto private green space with 50' fur trees. Spacious master suite with two large closets, one closet features expresso built-ins. Double attached garage (tandem). Units with these quality renovations rarely become available in this well run complex. Note: Bedroom 2 & 3 were converted into one large room - could easily be converted back to a 3 bedroom. Click the multimedia button to see the 3D virtual walkthrough.