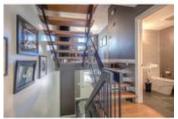

## Description

Extensively renovated townhome in the desirable community of Lakeview. Units in this complex rarely come up for sale - so this is your opportunity. All windows and doors inside and out have been redone. Custom dyed black cork in foyer, hardwood and slate floors & high end Banbury Lane hardware. Kitchen has granite counters with top of the line Jenn Air stainless steel appliances, garburator and large pull out pantry. Wood burning fireplace is finished with 24" grey metallic tiles. South facing deck has Californian aggregate gas heater and large awning facing onto private green space with 50' fur trees. Spacious master suite with two large closets, one closet features expresso built-ins. Double attached garage (tandem). Units with these quality renovations rarely become available in this well run complex. Note: Bedroom 2 & 3 were converted into one large room - could easily be converted back to a 3 bedroom. Click the multimedia button to see the 3D virtual walkthrough.