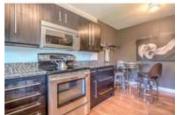

## Description

Extensively renovated townhome in the desirable community of Lakeview. Units in this complex rarely come up for sale - so this is your opportunity. All windows and doors inside and out have been redone. Custom dyed black cork in foyer, hardwood and slate floors & high end Banbury Lane hardware. Kitchen has granite counters with top of the line Jenn Air stainless steel appliances, garburator and large pull out pantry. Wood burning fireplace is finished with 24" grey metallic tiles. South facing deck has Californian aggregate gas heater and large awning facing onto private green space with 50' fur trees. Spacious master suite with two large closets, one closet features expresso built-ins. Double attached garage (tandem). Units with these quality renovations rarely become available in this well run complex. Note: Bedroom 2 & 3 were converted into one large room - could easily be converted back to a 3 bedroom. Click the multimedia button to see the 3D virtual walkthrough.