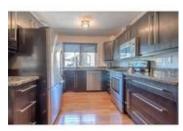

## Description

Extensively renovated townhome in the desirable community of Lakeview. Units in this complex rarely come up for sale - so this is your opportunity. All windows and doors inside and out have been redone. Custom dyed black cork in foyer, hardwood and slate floors & high end Banbury Lane hardware. Kitchen has granite counters with top of the line Jenn Air stainless steel appliances, garburator and large pull out pantry. Wood burning fireplace is finished with 24" grey metallic tiles. South facing deck has Californian aggregate gas heater and large awning facing onto private green space with 50' fur trees. Spacious master suite with two large closets, one closet features expresso built-ins. Double attached garage (tandem). Units with these quality renovations rarely become available in this well run complex. Note: Bedroom 2 & 3 were converted into one large room - could easily be converted back to a 3 bedroom. Click the multimedia button to see the 3D virtual walkthrough.