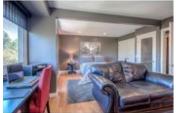

## Description

Extensively renovated townhome in the desirable community of Lakeview. Units in this complex rarely come up for sale - so this is your opportunity. All windows and doors inside and out have been redone. Custom dyed black cork in foyer, hardwood and slate floors & high end Banbury Lane hardware. Kitchen has granite counters with top of the line Jenn Air stainless steel appliances, garburator and large pull out pantry. Wood burning fireplace is finished with 24" grey metallic tiles. South facing deck has Californian aggregate gas heater and large awning facing onto private green space with 50' fur trees. Spacious master suite with two large closets, one closet features expresso built-ins. Double attached garage (tandem). Units with these quality renovations rarely become available in this well run complex. Note: Bedroom 2 & 3 were converted into one large room - could easily be converted back to a 3 bedroom. Click the multimedia button to see the 3D virtual walkthrough.