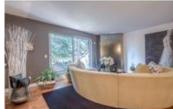

## Description

Extensively renovated townhome in the desirable community of Lakeview. Units in this complex rarely come up for sale - so this is your opportunity. All windows and doors inside and out have been redone. Custom dyed black cork in foyer, hardwood and slate floors & high end Banbury Lane hardware. Kitchen has granite counters with top of the line Jenn Air stainless steel appliances, garburator and large pull out pantry. Wood burning fireplace is finished with 24" grey metallic tiles. South facing deck has Californian aggregate gas heater and large awning facing onto private green space with 50' fur trees. Spacious master suite with two large closets, one closet features expresso built-ins. Double attached garage (tandem). Units with these quality renovations rarely become available in this well run complex. Note: Bedroom 2 & 3 were converted into one large room - could easily be converted back to a 3 bedroom. Click the multimedia button to see the 3D virtual walkthrough.