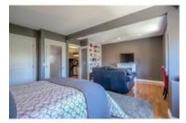

## Description

Extensively renovated townhome in the desirable community of Lakeview. Units in this complex rarely come up for sale - so this is your opportunity. All windows and doors inside and out have been redone. Custom dyed black cork in foyer, hardwood and slate floors & high end Banbury Lane hardware. Kitchen has granite counters with top of the line Jenn Air stainless steel appliances, garburator and large pull out pantry. Wood burning fireplace is finished with 24" grey metallic tiles. South facing deck has Californian aggregate gas heater and large awning facing onto private green space with 50' fur trees. Spacious master suite with two large closets, one closet features expresso built-ins. Double attached garage (tandem). Units with these quality renovations rarely become available in this well run complex. Note: Bedroom 2 & 3 were converted into one large room - could easily be converted back to a 3 bedroom. Click the multimedia button to see the 3D virtual walkthrough.