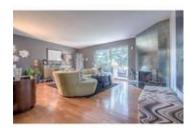

## Description

Extensively renovated townhome in the desirable community of Lakeview. Units in this complex rarely come up for sale - so this is your opportunity. All windows and doors inside and out have been redone. Custom dyed black cork in foyer, hardwood and slate floors & high end Banbury Lane hardware. Kitchen has granite counters with top of the line Jenn Air stainless steel appliances, garburator and large pull out pantry. Wood burning fireplace is finished with 24" grey metallic tiles. South facing deck has Californian aggregate gas heater and large awning facing onto private green space with 50' fur trees. Spacious master suite with two large closets, one closet features expresso built-ins. Double attached garage (tandem). Units with these quality renovations rarely become available in this well run complex. Note: Bedroom 2 & 3 were converted into one large room - could easily be converted back to a 3 bedroom. Click the multimedia button to see the 3D virtual walkthrough.