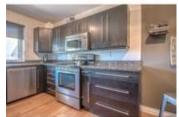

## Description

Extensively renovated townhome in the desirable community of Lakeview. Units in this complex rarely come up for sale - so this is your opportunity. All windows and doors inside and out have been redone. Custom dyed black cork in foyer, hardwood and slate floors & high end Banbury Lane hardware. Kitchen has granite counters with top of the line Jenn Air stainless steel appliances, garburator and large pull out pantry. Wood burning fireplace is finished with 24" grey metallic tiles. South facing deck has Californian aggregate gas heater and large awning facing onto private green space with 50' fur trees. Spacious master suite with two large closets, one closet features expresso built-ins. Double attached garage (tandem). Units with these quality renovations rarely become available in this well run complex. Note: Bedroom 2 & 3 were converted into one large room - could easily be converted back to a 3 bedroom. Click the multimedia button to see the 3D virtual walkthrough.