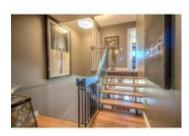

## Description

Extensively renovated townhome in the desirable community of Lakeview. Units in this complex rarely come up for sale - so this is your opportunity. All windows and doors inside and out have been redone. Custom dyed black cork in foyer, hardwood and slate floors & high end Banbury Lane hardware. Kitchen has granite counters with top of the line Jenn Air stainless steel appliances, garburator and large pull out pantry. Wood burning fireplace is finished with 24" grey metallic tiles. South facing deck has Californian aggregate gas heater and large awning facing onto private green space with 50' fur trees. Spacious master suite with two large closets, one closet features expresso built-ins. Double attached garage (tandem). Units with these quality renovations rarely become available in this well run complex. Note: Bedroom 2 & 3 were converted into one large room - could easily be converted back to a 3 bedroom. Click the multimedia button to see the 3D virtual walkthrough.