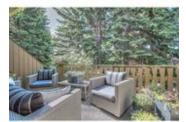

## Description

Extensively renovated townhome in the desirable community of Lakeview. Units in this complex rarely come up for sale - so this is your opportunity. All windows and doors inside and out have been redone. Custom dyed black cork in foyer, hardwood and slate floors & high end Banbury Lane hardware. Kitchen has granite counters with top of the line Jenn Air stainless steel appliances, garburator and large pull out pantry. Wood burning fireplace is finished with 24" grey metallic tiles. South facing deck has Californian aggregate gas heater and large awning facing onto private green space with 50' fur trees. Spacious master suite with two large closets, one closet features expresso built-ins. Double attached garage (tandem). Units with these quality renovations rarely become available in this well run complex. Note: Bedroom 2 & 3 were converted into one large room - could easily be converted back to a 3 bedroom. Click the multimedia button to see the 3D virtual walkthrough.