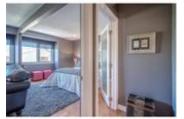

## Description

Extensively renovated townhome in the desirable community of Lakeview. Units in this complex rarely come up for sale - so this is your opportunity. All windows and doors inside and out have been redone. Custom dyed black cork in foyer, hardwood and slate floors & high end Banbury Lane hardware. Kitchen has granite counters with top of the line Jenn Air stainless steel appliances, garburator and large pull out pantry. Wood burning fireplace is finished with 24" grey metallic tiles. South facing deck has Californian aggregate gas heater and large awning facing onto private green space with 50' fur trees. Spacious master suite with two large closets, one closet features expresso built-ins. Double attached garage (tandem). Units with these quality renovations rarely become available in this well run complex. Note: Bedroom 2 & 3 were converted into one large room - could easily be converted back to a 3 bedroom. Click the multimedia button to see the 3D virtual walkthrough.