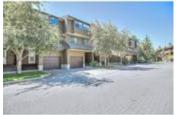

## Description

Extensively renovated townhome in the desirable community of Lakeview. Units in this complex rarely come up for sale - so this is your opportunity. All windows and doors inside and out have been redone. Custom dyed black cork in foyer, hardwood and slate floors & high end Banbury Lane hardware. Kitchen has granite counters with top of the line Jenn Air stainless steel appliances, garburator and large pull out pantry. Wood burning fireplace is finished with 24" grey metallic tiles. South facing deck has Californian aggregate gas heater and large awning facing onto private green space with 50' fur trees. Spacious master suite with two large closets, one closet features expresso built-ins. Double attached garage (tandem). Units with these quality renovations rarely become available in this well run complex. Note: Bedroom 2 & 3 were converted into one large room - could easily be converted back to a 3 bedroom. Click the multimedia button to see the 3D virtual walkthrough.