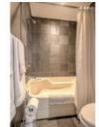

## Description

Extensively renovated townhome in the desirable community of Lakeview. Units in this complex rarely come up for sale - so this is your opportunity. All windows and doors inside and out have been redone. Custom dyed black cork in foyer, hardwood and slate floors & high end Banbury Lane hardware. Kitchen has granite counters with top of the line Jenn Air stainless steel appliances, garburator and large pull out pantry. Wood burning fireplace is finished with 24" grey metallic tiles. South facing deck has Californian aggregate gas heater and large awning facing onto private green space with 50' fur trees. Spacious master suite with two large closets, one closet features expresso built-ins. Double attached garage (tandem). Units with these quality renovations rarely become available in this well run complex. Note: Bedroom 2 & 3 were converted into one large room - could easily be converted back to a 3 bedroom. Click the multimedia button to see the 3D virtual walkthrough.