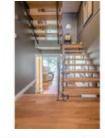

## Description

Extensively renovated townhome in the desirable community of Lakeview. Units in this complex rarely come up for sale - so this is your opportunity. All windows and doors inside and out have been redone. Custom dyed black cork in foyer, hardwood and slate floors & high end Banbury Lane hardware. Kitchen has granite counters with top of the line Jenn Air stainless steel appliances, garburator and large pull out pantry. Wood burning fireplace is finished with 24" grey metallic tiles. South facing deck has Californian aggregate gas heater and large awning facing onto private green space with 50' fur trees. Spacious master suite with two large closets, one closet features expresso built-ins. Double attached garage (tandem). Units with these quality renovations rarely become available in this well run complex. Note: Bedroom 2 & 3 were converted into one large room - could easily be converted back to a 3 bedroom. Click the multimedia button to see the 3D virtual walkthrough.