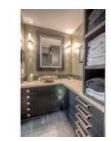

## Description

Extensively renovated townhome in the desirable community of Lakeview. Units in this complex rarely come up for sale - so this is your opportunity. All windows and doors inside and out have been redone. Custom dyed black cork in foyer, hardwood and slate floors & high end Banbury Lane hardware. Kitchen has granite counters with top of the line Jenn Air stainless steel appliances, garburator and large pull out pantry. Wood burning fireplace is finished with 24" grey metallic tiles. South facing deck has Californian aggregate gas heater and large awning facing onto private green space with 50' fur trees. Spacious master suite with two large closets, one closet features expresso built-ins. Double attached garage (tandem). Units with these quality renovations rarely become available in this well run complex. Note: Bedroom 2 & 3 were converted into one large room - could easily be converted back to a 3 bedroom. Click the multimedia button to see the 3D virtual walkthrough.