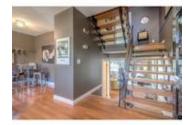

## Description

Extensively renovated townhome in the desirable community of Lakeview. Units in this complex rarely come up for sale - so this is your opportunity. All windows and doors inside and out have been redone. Custom dyed black cork in foyer, hardwood and slate floors & high end Banbury Lane hardware. Kitchen has granite counters with top of the line Jenn Air stainless steel appliances, garburator and large pull out pantry. Wood burning fireplace is finished with 24" grey metallic tiles. South facing deck has Californian aggregate gas heater and large awning facing onto private green space with 50' fur trees. Spacious master suite with two large closets, one closet features expresso built-ins. Double attached garage (tandem). Units with these quality renovations rarely become available in this well run complex. Note: Bedroom 2 & 3 were converted into one large room - could easily be converted back to a 3 bedroom. Click the multimedia button to see the 3D virtual walkthrough.