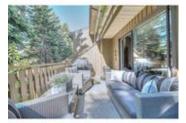

## Description

Extensively renovated townhome in the desirable community of Lakeview. Units in this complex rarely come up for sale - so this is your opportunity. All windows and doors inside and out have been redone. Custom dyed black cork in foyer, hardwood and slate floors & high end Banbury Lane hardware. Kitchen has granite counters with top of the line Jenn Air stainless steel appliances, garburator and large pull out pantry. Wood burning fireplace is finished with 24" grey metallic tiles. South facing deck has Californian aggregate gas heater and large awning facing onto private green space with 50' fur trees. Spacious master suite with two large closets, one closet features expresso built-ins. Double attached garage (tandem). Units with these quality renovations rarely become available in this well run complex. Note: Bedroom 2 & 3 were converted into one large room - could easily be converted back to a 3 bedroom. Click the multimedia button to see the 3D virtual walkthrough.