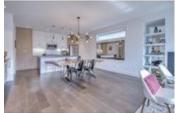

## Description

Executive townhouse in fabulous Bridgeland! This beautifully designed home has 2053 sq ft developed + your own private SUNNY roof top patio w/city views. Contemporary layout finds your 2 bedrooms on the ground flr (stay cool on those summer days). Second flr brings you into a chefs kitchen with waterfall Quartz counter tops, hardwood floors, stainless steel appliances & a huge island. Large dining area opens to living room w/south exposure windows, gas fireplace & balcony with gas outlet for your grilling needs. Top floor family/media rm features a wet bar, wine fridge, vaulted ceiling, built in speakers & sliding doors that lead to your outside oasis. Basement is partially developed w/office space or future bedroom. 9' ceilings throughout first 2 levels & 13' ceilings on 3rd flr. Wired with latest in home automation. Located close to tennis courts, 5 minutes from LRT. Walk to WORK DOWNTOWN Inglewood, East Village, River walk, restaurants, childcare, shopping. Move in & start living the inner city LIFE!