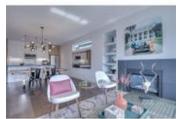

## Description

Executive townhouse in fabulous Bridgeland! This beautifully designed home has 2053 sq ft developed + your own private SUNNY roof top patio w/city views. Contemporary layout finds your 2 bedrooms on the ground flr (stay cool on those summer days). Second flr brings you into a chefs kitchen with waterfall Quartz counter tops, hardwood floors, stainless steel appliances & a huge island. Large dining area opens to living room w/south exposure windows, gas fireplace & balcony with gas outlet for your grilling needs. Top floor family/media rm features a wet bar, wine fridge, vaulted ceiling, built in speakers & sliding doors that lead to your outside oasis. Basement is partially developed w/office space or future bedroom. 9' ceilings throughout first 2 levels & 13' ceilings on 3rd flr. Wired with latest in home automation. Located close to tennis courts, 5 minutes from LRT. Walk to WORK DOWNTOWN Inglewood, East Village, River walk, restaurants, childcare, shopping. Move in & start living the inner city LIFE!