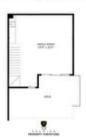

## Description

Executive townhouse in fabulous Bridgeland! This beautifully designed home has 2053 sq ft developed + your own private SUNNY roof top patio w/city views. Contemporary layout finds your 2 bedrooms on the ground flr (stay cool on those summer days). Second flr brings you into a chefs kitchen with waterfall Quartz counter tops, hardwood floors, stainless steel appliances & a huge island. Large dining area opens to living room w/south exposure windows, gas fireplace & balcony with gas outlet for your grilling needs. Top floor family/media rm features a wet bar, wine fridge, vaulted ceiling, built in speakers & sliding doors that lead to your outside oasis. Basement is partially developed w/office space or future bedroom. 9' ceilings throughout first 2 levels & 13' ceilings on 3rd flr. Wired with latest in home automation. Located close to tennis courts, 5 minutes from LRT. Walk to WORK DOWNTOWN Inglewood, East Village, River walk, restaurants, childcare, shopping. Move in & start living the inner city LIFE!