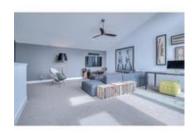

## Description

Executive townhouse in fabulous Bridgeland! This beautifully designed home has 2053 sq ft developed + your own private SUNNY roof top patio w/city views. Contemporary layout finds your 2 bedrooms on the ground flr (stay cool on those summer days). Second flr brings you into a chefs kitchen with waterfall Quartz counter tops, hardwood floors, stainless steel appliances & a huge island. Large dining area opens to living room w/south exposure windows, gas fireplace & balcony with gas outlet for your grilling needs. Top floor family/media rm features a wet bar, wine fridge, vaulted ceiling, built in speakers & sliding doors that lead to your outside oasis. Basement is partially developed w/office space or future bedroom. 9' ceilings throughout first 2 levels & 13' ceilings on 3rd flr. Wired with latest in home automation. Located close to tennis courts, 5 minutes from LRT. Walk to WORK DOWNTOWN Inglewood, East Village, River walk, restaurants, childcare, shopping. Move in & start living the inner city LIFE!