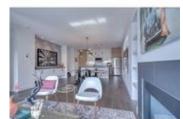

## Description

Executive townhouse in fabulous Bridgeland! This beautifully designed home has 2053 sq ft developed + your own private SUNNY roof top patio w/city views. Contemporary layout finds your 2 bedrooms on the ground flr (stay cool on those summer days). Second flr brings you into a chefs kitchen with waterfall Quartz counter tops, hardwood floors, stainless steel appliances & a huge island. Large dining area opens to living room w/south exposure windows, gas fireplace & balcony with gas outlet for your grilling needs. Top floor family/media rm features a wet bar, wine fridge, vaulted ceiling, built in speakers & sliding doors that lead to your outside oasis. Basement is partially developed w/office space or future bedroom. 9' ceilings throughout first 2 levels & 13' ceilings on 3rd flr. Wired with latest in home automation. Located close to tennis courts, 5 minutes from LRT. Walk to WORK DOWNTOWN Inglewood, East Village, River walk, restaurants, childcare, shopping. Move in & start living the inner city LIFE!