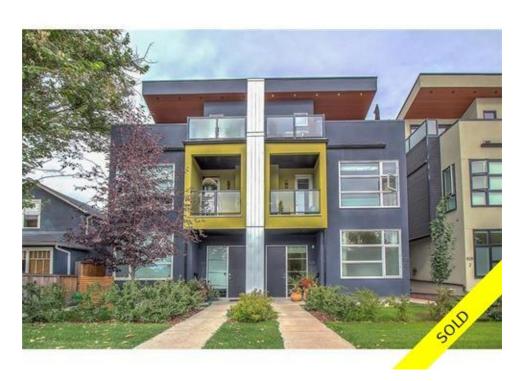

## #1 836 MCPHERSON RD NE, Calgary, Alberta, T2E 4Z5, Canada

MLS®# C4137268

Image not found or type unknown

## Description

Executive townhouse in fabulous Bridgeland! This beautifully designed home has 2053 sq ft developed + your own private SUNNY roof top patio w/city views. Contemporary layout finds your 2 bedrooms on the ground flr (stay cool on those summer days). Second flr brings you into a chefs kitchen with waterfall Quartz counter tops, hardwood floors, stainless steel appliances & a huge island. Large dining area opens to living room w/south exposure windows, gas fireplace & balcony with gas outlet for your grilling needs. Top floor family/media rm features a wet bar, wine fridge, vaulted ceiling, built in speakers & sliding doors that lead to your outside oasis. Basement is partially developed w/office space or future bedroom. 9' ceilings throughout first 2 levels & 13' ceilings on 3rd flr. Wired with latest in home automation. Located close to tennis courts, 5 minutes from LRT. Walk to WORK DOWNTOWN Inglewood, East Village, River walk, restaurants, childcare, shopping. Move in & start living the inner city LIFE!