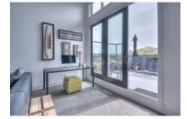

## Description

Executive townhouse in fabulous Bridgeland! This beautifully designed home has 2053 sq ft developed + your own private SUNNY roof top patio w/city views. Contemporary layout finds your 2 bedrooms on the ground flr (stay cool on those summer days). Second flr brings you into a chefs kitchen with waterfall Quartz counter tops, hardwood floors, stainless steel appliances & a huge island. Large dining area opens to living room w/south exposure windows, gas fireplace & balcony with gas outlet for your grilling needs. Top floor family/media rm features a wet bar, wine fridge, vaulted ceiling, built in speakers & sliding doors that lead to your outside oasis. Basement is partially developed w/office space or future bedroom. 9' ceilings throughout first 2 levels & 13' ceilings on 3rd flr. Wired with latest in home automation. Located close to tennis courts, 5 minutes from LRT. Walk to WORK DOWNTOWN Inglewood, East Village, River walk, restaurants, childcare, shopping. Move in & start living the inner city LIFE!