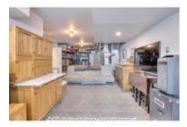

## Description

Executive townhouse in fabulous Bridgeland! This beautifully designed home has 2053 sq ft developed + your own private SUNNY roof top patio w/city views. Contemporary layout finds your 2 bedrooms on the ground flr (stay cool on those summer days). Second flr brings you into a chefs kitchen with waterfall Quartz counter tops, hardwood floors, stainless steel appliances & a huge island. Large dining area opens to living room w/south exposure windows, gas fireplace & balcony with gas outlet for your grilling needs. Top floor family/media rm features a wet bar, wine fridge, vaulted ceiling, built in speakers & sliding doors that lead to your outside oasis. Basement is partially developed w/office space or future bedroom. 9' ceilings throughout first 2 levels & 13' ceilings on 3rd flr. Wired with latest in home automation. Located close to tennis courts, 5 minutes from LRT. Walk to WORK DOWNTOWN Inglewood, East Village, River walk, restaurants, childcare, shopping. Move in & start living the inner city LIFE!