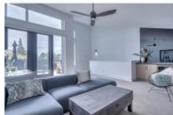

## Description

Executive townhouse in fabulous Bridgeland! This beautifully designed home has 2053 sq ft developed + your own private SUNNY roof top patio w/city views. Contemporary layout finds your 2 bedrooms on the ground flr (stay cool on those summer days). Second flr brings you into a chefs kitchen with waterfall Quartz counter tops, hardwood floors, stainless steel appliances & a huge island. Large dining area opens to living room w/south exposure windows, gas fireplace & balcony with gas outlet for your grilling needs. Top floor family/media rm features a wet bar, wine fridge, vaulted ceiling, built in speakers & sliding doors that lead to your outside oasis. Basement is partially developed w/office space or future bedroom. 9' ceilings throughout first 2 levels & 13' ceilings on 3rd flr. Wired with latest in home automation. Located close to tennis courts, 5 minutes from LRT. Walk to WORK DOWNTOWN Inglewood, East Village, River walk, restaurants, childcare, shopping. Move in & start living the inner city LIFE!