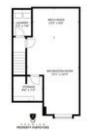

## Description

Executive townhouse in fabulous Bridgeland! This beautifully designed home has 2053 sq ft developed + your own private SUNNY roof top patio w/city views. Contemporary layout finds your 2 bedrooms on the ground flr (stay cool on those summer days). Second flr brings you into a chefs kitchen with waterfall Quartz counter tops, hardwood floors, stainless steel appliances & a huge island. Large dining area opens to living room w/south exposure windows, gas fireplace & balcony with gas outlet for your grilling needs. Top floor family/media rm features a wet bar, wine fridge, vaulted ceiling, built in speakers & sliding doors that lead to your outside oasis. Basement is partially developed w/office space or future bedroom. 9' ceilings throughout first 2 levels & 13' ceilings on 3rd flr. Wired with latest in home automation. Located close to tennis courts, 5 minutes from LRT. Walk to WORK DOWNTOWN Inglewood, East Village, River walk, restaurants, childcare, shopping. Move in & start living the inner city LIFE!