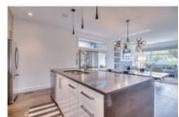

## Description

Executive townhouse in fabulous Bridgeland! This beautifully designed home has 2053 sq ft developed + your own private SUNNY roof top patio w/city views. Contemporary layout finds your 2 bedrooms on the ground flr (stay cool on those summer days). Second flr brings you into a chefs kitchen with waterfall Quartz counter tops, hardwood floors, stainless steel appliances & a huge island. Large dining area opens to living room w/south exposure windows, gas fireplace & balcony with gas outlet for your grilling needs. Top floor family/media rm features a wet bar, wine fridge, vaulted ceiling, built in speakers & sliding doors that lead to your outside oasis. Basement is partially developed w/office space or future bedroom. 9' ceilings throughout first 2 levels & 13' ceilings on 3rd flr. Wired with latest in home automation. Located close to tennis courts, 5 minutes from LRT. Walk to WORK DOWNTOWN Inglewood, East Village, River walk, restaurants, childcare, shopping. Move in & start living the inner city LIFE!