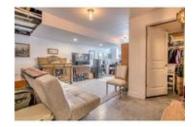

## Description

Executive townhouse in fabulous Bridgeland! This beautifully designed home has 2053 sq ft developed + your own private SUNNY roof top patio w/city views. Contemporary layout finds your 2 bedrooms on the ground flr (stay cool on those summer days). Second flr brings you into a chefs kitchen with waterfall Quartz counter tops, hardwood floors, stainless steel appliances & a huge island. Large dining area opens to living room w/south exposure windows, gas fireplace & balcony with gas outlet for your grilling needs. Top floor family/media rm features a wet bar, wine fridge, vaulted ceiling, built in speakers & sliding doors that lead to your outside oasis. Basement is partially developed w/office space or future bedroom. 9' ceilings throughout first 2 levels & 13' ceilings on 3rd flr. Wired with latest in home automation. Located close to tennis courts, 5 minutes from LRT. Walk to WORK DOWNTOWN Inglewood, East Village, River walk, restaurants, childcare, shopping. Move in & start living the inner city LIFE!