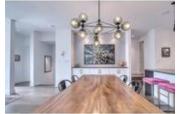

## Description

Executive townhouse in fabulous Bridgeland! This beautifully designed home has 2053 sq ft developed + your own private SUNNY roof top patio w/city views. Contemporary layout finds your 2 bedrooms on the ground flr (stay cool on those summer days). Second flr brings you into a chefs kitchen with waterfall Quartz counter tops, hardwood floors, stainless steel appliances & a huge island. Large dining area opens to living room w/south exposure windows, gas fireplace & balcony with gas outlet for your grilling needs. Top floor family/media rm features a wet bar, wine fridge, vaulted ceiling, built in speakers & sliding doors that lead to your outside oasis. Basement is partially developed w/office space or future bedroom. 9' ceilings throughout first 2 levels & 13' ceilings on 3rd flr. Wired with latest in home automation. Located close to tennis courts, 5 minutes from LRT. Walk to WORK DOWNTOWN Inglewood, East Village, River walk, restaurants, childcare, shopping. Move in & start living the inner city LIFE!