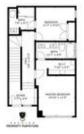

## Description

Executive townhouse in fabulous Bridgeland! This beautifully designed home has 2053 sq ft developed + your own private SUNNY roof top patio w/city views. Contemporary layout finds your 2 bedrooms on the ground flr (stay cool on those summer days). Second flr brings you into a chefs kitchen with waterfall Quartz counter tops, hardwood floors, stainless steel appliances & a huge island. Large dining area opens to living room w/south exposure windows, gas fireplace & balcony with gas outlet for your grilling needs. Top floor family/media rm features a wet bar, wine fridge, vaulted ceiling, built in speakers & sliding doors that lead to your outside oasis. Basement is partially developed w/office space or future bedroom. 9' ceilings throughout first 2 levels & 13' ceilings on 3rd flr. Wired with latest in home automation. Located close to tennis courts, 5 minutes from LRT. Walk to WORK DOWNTOWN Inglewood, East Village, River walk, restaurants, childcare, shopping. Move in & start living the inner city LIFE!