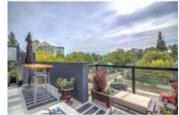

## Description

Executive townhouse in fabulous Bridgeland! This beautifully designed home has 2053 sq ft developed + your own private SUNNY roof top patio w/city views. Contemporary layout finds your 2 bedrooms on the ground flr (stay cool on those summer days). Second flr brings you into a chefs kitchen with waterfall Quartz counter tops, hardwood floors, stainless steel appliances & a huge island. Large dining area opens to living room w/south exposure windows, gas fireplace & balcony with gas outlet for your grilling needs. Top floor family/media rm features a wet bar, wine fridge, vaulted ceiling, built in speakers & sliding doors that lead to your outside oasis. Basement is partially developed w/office space or future bedroom. 9' ceilings throughout first 2 levels & 13' ceilings on 3rd flr. Wired with latest in home automation. Located close to tennis courts, 5 minutes from LRT. Walk to WORK DOWNTOWN Inglewood, East Village, River walk, restaurants, childcare, shopping. Move in & start living the inner city LIFE!