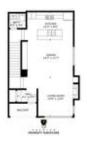

## Description

Executive townhouse in fabulous Bridgeland! This beautifully designed home has 2053 sq ft developed + your own private SUNNY roof top patio w/city views. Contemporary layout finds your 2 bedrooms on the ground flr (stay cool on those summer days). Second flr brings you into a chefs kitchen with waterfall Quartz counter tops, hardwood floors, stainless steel appliances & a huge island. Large dining area opens to living room w/south exposure windows, gas fireplace & balcony with gas outlet for your grilling needs. Top floor family/media rm features a wet bar, wine fridge, vaulted ceiling, built in speakers & sliding doors that lead to your outside oasis. Basement is partially developed w/office space or future bedroom. 9' ceilings throughout first 2 levels & 13' ceilings on 3rd flr. Wired with latest in home automation. Located close to tennis courts, 5 minutes from LRT. Walk to WORK DOWNTOWN Inglewood, East Village, River walk, restaurants, childcare, shopping. Move in & start living the inner city LIFE!