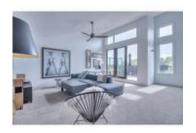

## Description

Executive townhouse in fabulous Bridgeland! This beautifully designed home has 2053 sq ft developed + your own private SUNNY roof top patio w/city views. Contemporary layout finds your 2 bedrooms on the ground flr (stay cool on those summer days). Second flr brings you into a chefs kitchen with waterfall Quartz counter tops, hardwood floors, stainless steel appliances & a huge island. Large dining area opens to living room w/south exposure windows, gas fireplace & balcony with gas outlet for your grilling needs. Top floor family/media rm features a wet bar, wine fridge, vaulted ceiling, built in speakers & sliding doors that lead to your outside oasis. Basement is partially developed w/office space or future bedroom. 9' ceilings throughout first 2 levels & 13' ceilings on 3rd flr. Wired with latest in home automation. Located close to tennis courts, 5 minutes from LRT. Walk to WORK DOWNTOWN Inglewood, East Village, River walk, restaurants, childcare, shopping. Move in & start living the inner city LIFE!