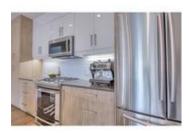

## Description

Executive townhouse in fabulous Bridgeland! This beautifully designed home has 2053 sq ft developed + your own private SUNNY roof top patio w/city views. Contemporary layout finds your 2 bedrooms on the ground flr (stay cool on those summer days). Second flr brings you into a chefs kitchen with waterfall Quartz counter tops, hardwood floors, stainless steel appliances & a huge island. Large dining area opens to living room w/south exposure windows, gas fireplace & balcony with gas outlet for your grilling needs. Top floor family/media rm features a wet bar, wine fridge, vaulted ceiling, built in speakers & sliding doors that lead to your outside oasis. Basement is partially developed w/office space or future bedroom. 9' ceilings throughout first 2 levels & 13' ceilings on 3rd flr. Wired with latest in home automation. Located close to tennis courts, 5 minutes from LRT. Walk to WORK DOWNTOWN Inglewood, East Village, River walk, restaurants, childcare, shopping. Move in & start living the inner city LIFE!