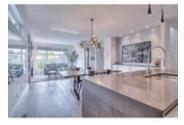

## Description

Executive townhouse in fabulous Bridgeland! This beautifully designed home has 2053 sq ft developed + your own private SUNNY roof top patio w/city views. Contemporary layout finds your 2 bedrooms on the ground flr (stay cool on those summer days). Second flr brings you into a chefs kitchen with waterfall Quartz counter tops, hardwood floors, stainless steel appliances & a huge island. Large dining area opens to living room w/south exposure windows, gas fireplace & balcony with gas outlet for your grilling needs. Top floor family/media rm features a wet bar, wine fridge, vaulted ceiling, built in speakers & sliding doors that lead to your outside oasis. Basement is partially developed w/office space or future bedroom. 9' ceilings throughout first 2 levels & 13' ceilings on 3rd flr. Wired with latest in home automation. Located close to tennis courts, 5 minutes from LRT. Walk to WORK DOWNTOWN Inglewood, East Village, River walk, restaurants, childcare, shopping. Move in & start living the inner city LIFE!