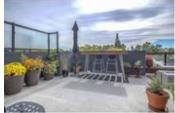

## Description

Executive townhouse in fabulous Bridgeland! This beautifully designed home has 2053 sq ft developed + your own private SUNNY roof top patio w/city views. Contemporary layout finds your 2 bedrooms on the ground flr (stay cool on those summer days). Second flr brings you into a chefs kitchen with waterfall Quartz counter tops, hardwood floors, stainless steel appliances & a huge island. Large dining area opens to living room w/south exposure windows, gas fireplace & balcony with gas outlet for your grilling needs. Top floor family/media rm features a wet bar, wine fridge, vaulted ceiling, built in speakers & sliding doors that lead to your outside oasis. Basement is partially developed w/office space or future bedroom. 9' ceilings throughout first 2 levels & 13' ceilings on 3rd flr. Wired with latest in home automation. Located close to tennis courts, 5 minutes from LRT. Walk to WORK DOWNTOWN Inglewood, East Village, River walk, restaurants, childcare, shopping. Move in & start living the inner city LIFE!