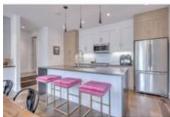

## Description

Executive townhouse in fabulous Bridgeland! This beautifully designed home has 2053 sq ft developed + your own private SUNNY roof top patio w/city views. Contemporary layout finds your 2 bedrooms on the ground flr (stay cool on those summer days). Second flr brings you into a chefs kitchen with waterfall Quartz counter tops, hardwood floors, stainless steel appliances & a huge island. Large dining area opens to living room w/south exposure windows, gas fireplace & balcony with gas outlet for your grilling needs. Top floor family/media rm features a wet bar, wine fridge, vaulted ceiling, built in speakers & sliding doors that lead to your outside oasis. Basement is partially developed w/office space or future bedroom. 9' ceilings throughout first 2 levels & 13' ceilings on 3rd flr. Wired with latest in home automation. Located close to tennis courts, 5 minutes from LRT. Walk to WORK DOWNTOWN Inglewood, East Village, River walk, restaurants, childcare, shopping. Move in & start living the inner city LIFE!