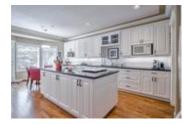

## Description

Welcome home to the prestigious gated community, The Brickburn! This stunning bungalow villa boasts over 3600 sq. ft. of living space and features a walkout lower level. Upon entering your new home, you are greeted with tons of natural light thanks to the massive skylight! Main floor features a living area with a beautiful gas fireplace, dining area, a gourmet kitchen only a chef would dream of with TONS of storage space. The master bedroom includes an upgraded, spalike ensuite and access to the south-facing patio. Make your way to the lower walkout to discover a spacious office, a second bedroom and ample storage space, as well as a wet bar and a games area – perfect for entertaining. The fully landscaped backyard requires no maintenance and is a great retreat space with lots of privacy! Don't miss out on this great unit – these condos rarely come on the market!