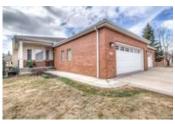

## 39 PROMINENCE PT SW, Calgary, Alberta, T3H 3E8, Canada

## MLS®# C4181545

Image not found or type unknown

|                    | $\leq$                   |
|--------------------|--------------------------|
| Property Value     | \$850,000                |
| Туре               | Duplex                   |
| Style              | Bungalow                 |
| Basement           | Full,<br>Walkout/Walk Up |
| Parking            | 1                        |
| Year Built         | 1997                     |
| Living Area        | 1,845 sq.ft.             |
| Lot Size Area      | 6,049.31 sq.ft.          |
| Bedrooms           | 3                        |
| Bathrooms          | 3 full                   |
| Maintenance<br>Fee | \$621.00                 |
|                    |                          |

## Description

Welcome home to the prestigious gated community, The Brickburn! This stunning bungalow villa boasts over 3600 sq. ft. of living space and features a walkout lower level. Upon entering your new home, you are greeted with tons of natural light thanks to the massive skylight! Main floor features a living area with a beautiful gas fireplace, dining area, a gourmet kitchen only a chef would dream of with TONS of storage space. The master bedroom includes an upgraded, spalike ensuite and access to the south-facing patio. Make your way to the lower walkout to discover a spacious office, a second bedroom and ample storage space, as well as a wet bar and a games area – perfect for entertaining. The fully landscaped backyard requires no maintenance and is a great retreat space with lots of privacy! Don't miss out on this great unit – these condos rarely come on the market!