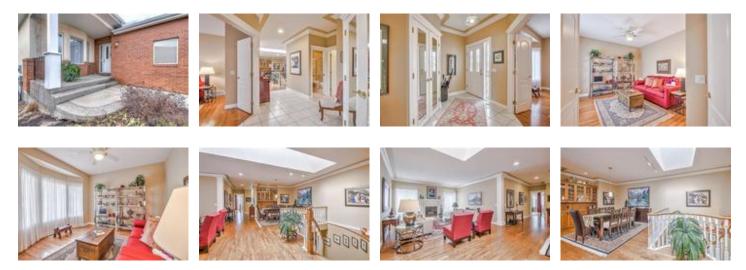

## Description

Welcome home to the prestigious gated community, The Brickburn! This stunning bungalow villa boasts over 3600 sq. ft. of living space and features a walkout lower level. Upon entering your new home, you are greeted with tons of natural light thanks to the massive skylight! Main floor features a living area with a beautiful gas fireplace, dining area, a gourmet kitchen only a chef would dream of with TONS of storage space. The master bedroom includes an upgraded, spalike ensuite and access to the south-facing patio. Make your way to the lower walkout to discover a spacious office, a second bedroom and ample storage space, as well as a wet bar and a games area – perfect for entertaining. The fully landscaped backyard requires no maintenance and is a great retreat space with lots of privacy! Don't miss out on this great unit – these condos rarely come on the market!