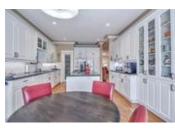

## Description

Welcome home to the prestigious gated community, The Brickburn! This stunning bungalow villa boasts over 3600 sq. ft. of living space and features a walkout lower level. Upon entering your new home, you are greeted with tons of natural light thanks to the massive skylight! Main floor features a living area with a beautiful gas fireplace, dining area, a gourmet kitchen only a chef would dream of with TONS of storage space. The master bedroom includes an upgraded, spalike ensuite and access to the south-facing patio. Make your way to the lower walkout to discover a spacious office, a second bedroom and ample storage space, as well as a wet bar and a games area – perfect for entertaining. The fully landscaped backyard requires no maintenance and is a great retreat space with lots of privacy! Don't miss out on this great unit – these condos rarely come on the market!