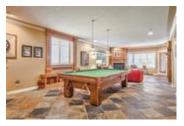

## Description

Welcome home to the prestigious gated community, The Brickburn! This stunning bungalow villa boasts over 3600 sq. ft. of living space and features a walkout lower level. Upon entering your new home, you are greeted with tons of natural light thanks to the massive skylight! Main floor features a living area with a beautiful gas fireplace, dining area, a gourmet kitchen only a chef would dream of with TONS of storage space. The master bedroom includes an upgraded, spalike ensuite and access to the south-facing patio. Make your way to the lower walkout to discover a spacious office, a second bedroom and ample storage space, as well as a wet bar and a games area – perfect for entertaining. The fully landscaped backyard requires no maintenance and is a great retreat space with lots of privacy! Don't miss out on this great unit – these condos rarely come on the market!