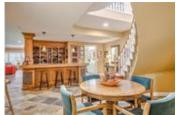

## Description

Welcome home to the prestigious gated community, The Brickburn! This stunning bungalow villa boasts over 3600 sq. ft. of living space and features a walkout lower level. Upon entering your new home, you are greeted with tons of natural light thanks to the massive skylight! Main floor features a living area with a beautiful gas fireplace, dining area, a gourmet kitchen only a chef would dream of with TONS of storage space. The master bedroom includes an upgraded, spalike ensuite and access to the south-facing patio. Make your way to the lower walkout to discover a spacious office, a second bedroom and ample storage space, as well as a wet bar and a games area – perfect for entertaining. The fully landscaped backyard requires no maintenance and is a great retreat space with lots of privacy! Don't miss out on this great unit – these condos rarely come on the market!