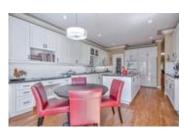

## Description

Welcome home to the prestigious gated community, The Brickburn! This stunning bungalow villa boasts over 3600 sq. ft. of living space and features a walkout lower level. Upon entering your new home, you are greeted with tons of natural light thanks to the massive skylight! Main floor features a living area with a beautiful gas fireplace, dining area, a gourmet kitchen only a chef would dream of with TONS of storage space. The master bedroom includes an upgraded, spalike ensuite and access to the south-facing patio. Make your way to the lower walkout to discover a spacious office, a second bedroom and ample storage space, as well as a wet bar and a games area – perfect for entertaining. The fully landscaped backyard requires no maintenance and is a great retreat space with lots of privacy! Don't miss out on this great unit – these condos rarely come on the market!