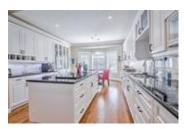

## Description

Welcome home to the prestigious gated community, The Brickburn! This stunning bungalow villa boasts over 3600 sq. ft. of living space and features a walkout lower level. Upon entering your new home, you are greeted with tons of natural light thanks to the massive skylight! Main floor features a living area with a beautiful gas fireplace, dining area, a gourmet kitchen only a chef would dream of with TONS of storage space. The master bedroom includes an upgraded, spalike ensuite and access to the south-facing patio. Make your way to the lower walkout to discover a spacious office, a second bedroom and ample storage space, as well as a wet bar and a games area – perfect for entertaining. The fully landscaped backyard requires no maintenance and is a great retreat space with lots of privacy! Don't miss out on this great unit – these condos rarely come on the market!