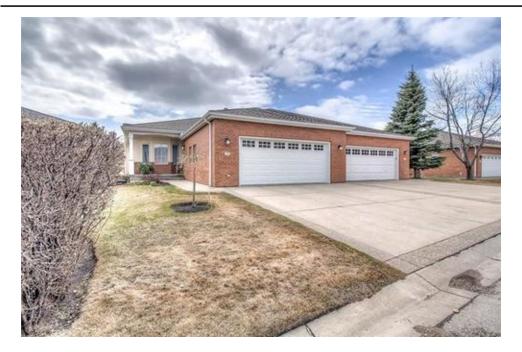

## 39 PROMINENCE PT SW, Calgary, Alberta, T3H 3E8, Canada

## Description

Welcome home to the prestigious gated community, The Brickburn! This stunning bungalow villa boasts over 3600 sq. ft. of living space and features a walkout lower level. Upon entering your new home, you are greeted with tons of natural light thanks to the massive skylight! Main floor features a living area with a beautiful gas fireplace, dining area, a gourmet kitchen only a chef would dream of with TONS of storage space. The master bedroom includes an upgraded, spalike ensuite and access to the south-facing patio. Make your way to the lower walkout to discover a spacious office, a second bedroom and ample storage space, as well as a wet bar and a games area – perfect for entertaining. The fully landscaped backyard requires no maintenance and is a great retreat space with lots of privacy! Don't miss out on this great unit – these condos rarely come on the market!