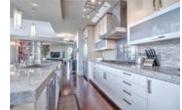

## Description

Luxurious Executive 3 Bedroom PENTHOUSE in the upscale Montana building. Enjoy the spectacular views from the 25th floor. From the moment you walk in, you feel the class & comfort it has to offer. Chef's dream kitchen decked out with premier Wolf appliances, Liebherr fridge, built-in wine fridge, large island & beautiful cabinetry. Entertain guests or have a nice romantic dinner in your stunning dining room with breathtaking views. Step outside to a wrap around south west balcony with gorgeous views of Calgary & the Rocky Mountains. Spacious Master offers a spa like ensuite & walk-in closet with custom cabinets. Spacious 2nd & 3rd bedrms give you plenty of options. The den offers panoramic views. Floor to ceiling window from the Visionwalls-energy efficient & keep sound out. Two titled stalls on P1 + storage in front of the stalls. The Montana offers a spacious, stunning lobby complete with concierge. To further enhance your lifestyle, you can enjoy the private exercise facility and conference facility.