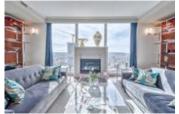

## Description

Luxurious Executive 3 Bedroom PENTHOUSE in the upscale Montana building. Enjoy the spectacular views from the 25th floor. From the moment you walk in, you feel the class & comfort it has to offer. Chef's dream kitchen decked out with premier Wolf appliances, Liebherr fridge, built-in wine fridge, large island & beautiful cabinetry. Entertain guests or have a nice romantic dinner in your stunning dining room with breathtaking views. Step outside to a wrap around south west balcony with gorgeous views of Calgary & the Rocky Mountains. Spacious Master offers a spa like ensuite & walk-in closet with custom cabinets. Spacious 2nd & 3rd bedrms give you plenty of options. The den offers panoramic views. Floor to ceiling window from the Visionwalls-energy efficient & keep sound out. Two titled stalls on P1 + storage in front of the stalls. The Montana offers a spacious, stunning lobby complete with concierge. To further enhance your lifestyle, you can enjoy the private exercise facility and conference facility.