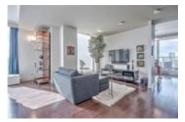

## Description

Luxurious Executive 3 Bedroom PENTHOUSE in the upscale Montana building. Enjoy the spectacular views from the 25th floor. From the moment you walk in, you feel the class & comfort it has to offer. Chef's dream kitchen decked out with premier Wolf appliances, Liebherr fridge, built-in wine fridge, large island & beautiful cabinetry. Entertain guests or have a nice romantic dinner in your stunning dining room with breathtaking views. Step outside to a wrap around south west balcony with gorgeous views of Calgary & the Rocky Mountains. Spacious Master offers a spa like ensuite & walk-in closet with custom cabinets. Spacious 2nd & 3rd bedrms give you plenty of options. The den offers panoramic views. Floor to ceiling window from the Visionwalls-energy efficient & keep sound out. Two titled stalls on P1 + storage in front of the stalls. The Montana offers a spacious, stunning lobby complete with concierge. To further enhance your lifestyle, you can enjoy the private exercise facility and conference facility.