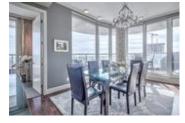

## Description

Luxurious Executive 3 Bedroom PENTHOUSE in the upscale Montana building. Enjoy the spectacular views from the 25th floor. From the moment you walk in, you feel the class & comfort it has to offer. Chef's dream kitchen decked out with premier Wolf appliances, Liebherr fridge, built-in wine fridge, large island & beautiful cabinetry. Entertain guests or have a nice romantic dinner in your stunning dining room with breathtaking views. Step outside to a wrap around south west balcony with gorgeous views of Calgary & the Rocky Mountains. Spacious Master offers a spa like ensuite & walk-in closet with custom cabinets. Spacious 2nd & 3rd bedrms give you plenty of options. The den offers panoramic views. Floor to ceiling window from the Visionwalls-energy efficient & keep sound out. Two titled stalls on P1 + storage in front of the stalls. The Montana offers a spacious, stunning lobby complete with concierge. To further enhance your lifestyle, you can enjoy the private exercise facility and conference facility.