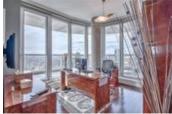

## Description

Luxurious Executive 3 Bedroom PENTHOUSE in the upscale Montana building. Enjoy the spectacular views from the 25th floor. From the moment you walk in, you feel the class & comfort it has to offer. Chef's dream kitchen decked out with premier Wolf appliances, Liebherr fridge, built-in wine fridge, large island & beautiful cabinetry. Entertain guests or have a nice romantic dinner in your stunning dining room with breathtaking views. Step outside to a wrap around south west balcony with gorgeous views of Calgary & the Rocky Mountains. Spacious Master offers a spa like ensuite & walk-in closet with custom cabinets. Spacious 2nd & 3rd bedrms give you plenty of options. The den offers panoramic views. Floor to ceiling window from the Visionwalls-energy efficient & keep sound out. Two titled stalls on P1 + storage in front of the stalls. The Montana offers a spacious, stunning lobby complete with concierge. To further enhance your lifestyle, you can enjoy the private exercise facility and conference facility.