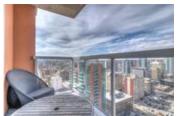

## Description

Luxurious Executive 3 Bedroom PENTHOUSE in the upscale Montana building. Enjoy the spectacular views from the 25th floor. From the moment you walk in, you feel the class & comfort it has to offer. Chef's dream kitchen decked out with premier Wolf appliances, Liebherr fridge, built-in wine fridge, large island & beautiful cabinetry. Entertain guests or have a nice romantic dinner in your stunning dining room with breathtaking views. Step outside to a wrap around south west balcony with gorgeous views of Calgary & the Rocky Mountains. Spacious Master offers a spa like ensuite & walk-in closet with custom cabinets. Spacious 2nd & 3rd bedrms give you plenty of options. The den offers panoramic views. Floor to ceiling window from the Visionwalls-energy efficient & keep sound out. Two titled stalls on P1 + storage in front of the stalls. The Montana offers a spacious, stunning lobby complete with concierge. To further enhance your lifestyle, you can enjoy the private exercise facility and conference facility.