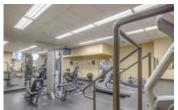

## Description

Luxurious Executive 3 Bedroom PENTHOUSE in the upscale Montana building. Enjoy the spectacular views from the 25th floor. From the moment you walk in, you feel the class & comfort it has to offer. Chef's dream kitchen decked out with premier Wolf appliances, Liebherr fridge, built-in wine fridge, large island & beautiful cabinetry. Entertain guests or have a nice romantic dinner in your stunning dining room with breathtaking views. Step outside to a wrap around south west balcony with gorgeous views of Calgary & the Rocky Mountains. Spacious Master offers a spa like ensuite & walk-in closet with custom cabinets. Spacious 2nd & 3rd bedrms give you plenty of options. The den offers panoramic views. Floor to ceiling window from the Visionwalls-energy efficient & keep sound out. Two titled stalls on P1 + storage in front of the stalls. The Montana offers a spacious, stunning lobby complete with concierge. To further enhance your lifestyle, you can enjoy the private exercise facility and conference facility.