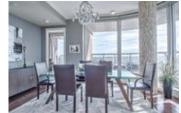

## Description

Luxurious Executive 3 Bedroom PENTHOUSE in the upscale Montana building. Enjoy the spectacular views from the 25th floor. From the moment you walk in, you feel the class & comfort it has to offer. Chef's dream kitchen decked out with premier Wolf appliances, Liebherr fridge, built-in wine fridge, large island & beautiful cabinetry. Entertain guests or have a nice romantic dinner in your stunning dining room with breathtaking views. Step outside to a wrap around south west balcony with gorgeous views of Calgary & the Rocky Mountains. Spacious Master offers a spa like ensuite & walk-in closet with custom cabinets. Spacious 2nd & 3rd bedrms give you plenty of options. The den offers panoramic views. Floor to ceiling window from the Visionwalls-energy efficient & keep sound out. Two titled stalls on P1 + storage in front of the stalls. The Montana offers a spacious, stunning lobby complete with concierge. To further enhance your lifestyle, you can enjoy the private exercise facility and conference facility.