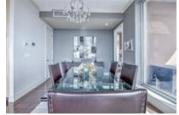

## Description

Luxurious Executive 3 Bedroom PENTHOUSE in the upscale Montana building. Enjoy the spectacular views from the 25th floor. From the moment you walk in, you feel the class & comfort it has to offer. Chef's dream kitchen decked out with premier Wolf appliances, Liebherr fridge, built-in wine fridge, large island & beautiful cabinetry. Entertain guests or have a nice romantic dinner in your stunning dining room with breathtaking views. Step outside to a wrap around south west balcony with gorgeous views of Calgary & the Rocky Mountains. Spacious Master offers a spa like ensuite & walk-in closet with custom cabinets. Spacious 2nd & 3rd bedrms give you plenty of options. The den offers panoramic views. Floor to ceiling window from the Visionwalls-energy efficient & keep sound out. Two titled stalls on P1 + storage in front of the stalls. The Montana offers a spacious, stunning lobby complete with concierge. To further enhance your lifestyle, you can enjoy the private exercise facility and conference facility.