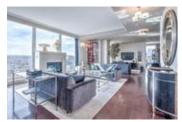

## Description

Luxurious Executive 3 Bedroom PENTHOUSE in the upscale Montana building. Enjoy the spectacular views from the 25th floor. From the moment you walk in, you feel the class & comfort it has to offer. Chef's dream kitchen decked out with premier Wolf appliances, Liebherr fridge, built-in wine fridge, large island & beautiful cabinetry. Entertain guests or have a nice romantic dinner in your stunning dining room with breathtaking views. Step outside to a wrap around south west balcony with gorgeous views of Calgary & the Rocky Mountains. Spacious Master offers a spa like ensuite & walk-in closet with custom cabinets. Spacious 2nd & 3rd bedrms give you plenty of options. The den offers panoramic views. Floor to ceiling window from the Visionwalls-energy efficient & keep sound out. Two titled stalls on P1 + storage in front of the stalls. The Montana offers a spacious, stunning lobby complete with concierge. To further enhance your lifestyle, you can enjoy the private exercise facility and conference facility.