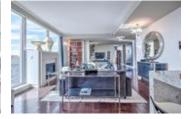

## Description

Luxurious Executive 3 Bedroom PENTHOUSE in the upscale Montana building. Enjoy the spectacular views from the 25th floor. From the moment you walk in, you feel the class & comfort it has to offer. Chef's dream kitchen decked out with premier Wolf appliances, Liebherr fridge, built-in wine fridge, large island & beautiful cabinetry. Entertain guests or have a nice romantic dinner in your stunning dining room with breathtaking views. Step outside to a wrap around south west balcony with gorgeous views of Calgary & the Rocky Mountains. Spacious Master offers a spa like ensuite & walk-in closet with custom cabinets. Spacious 2nd & 3rd bedrms give you plenty of options. The den offers panoramic views. Floor to ceiling window from the Visionwalls-energy efficient & keep sound out. Two titled stalls on P1 + storage in front of the stalls. The Montana offers a spacious, stunning lobby complete with concierge. To further enhance your lifestyle, you can enjoy the private exercise facility and conference facility.