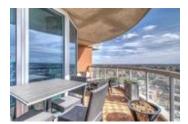

## Description

Luxurious Executive 3 Bedroom PENTHOUSE in the upscale Montana building. Enjoy the spectacular views from the 25th floor. From the moment you walk in, you feel the class & comfort it has to offer. Chef's dream kitchen decked out with premier Wolf appliances, Liebherr fridge, built-in wine fridge, large island & beautiful cabinetry. Entertain guests or have a nice romantic dinner in your stunning dining room with breathtaking views. Step outside to a wrap around south west balcony with gorgeous views of Calgary & the Rocky Mountains. Spacious Master offers a spa like ensuite & walk-in closet with custom cabinets. Spacious 2nd & 3rd bedrms give you plenty of options. The den offers panoramic views. Floor to ceiling window from the Visionwalls-energy efficient & keep sound out. Two titled stalls on P1 + storage in front of the stalls. The Montana offers a spacious, stunning lobby complete with concierge. To further enhance your lifestyle, you can enjoy the private exercise facility and conference facility.