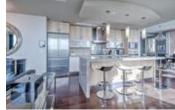

## Description

Luxurious Executive 3 Bedroom PENTHOUSE in the upscale Montana building. Enjoy the spectacular views from the 25th floor. From the moment you walk in, you feel the class & comfort it has to offer. Chef's dream kitchen decked out with premier Wolf appliances, Liebherr fridge, built-in wine fridge, large island & beautiful cabinetry. Entertain guests or have a nice romantic dinner in your stunning dining room with breathtaking views. Step outside to a wrap around south west balcony with gorgeous views of Calgary & the Rocky Mountains. Spacious Master offers a spa like ensuite & walk-in closet with custom cabinets. Spacious 2nd & 3rd bedrms give you plenty of options. The den offers panoramic views. Floor to ceiling window from the Visionwalls-energy efficient & keep sound out. Two titled stalls on P1 + storage in front of the stalls. The Montana offers a spacious, stunning lobby complete with concierge. To further enhance your lifestyle, you can enjoy the private exercise facility and conference facility.