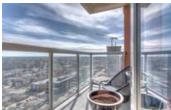

## Description

Luxurious Executive 3 Bedroom PENTHOUSE in the upscale Montana building. Enjoy the spectacular views from the 25th floor. From the moment you walk in, you feel the class & comfort it has to offer. Chef's dream kitchen decked out with premier Wolf appliances, Liebherr fridge, built-in wine fridge, large island & beautiful cabinetry. Entertain guests or have a nice romantic dinner in your stunning dining room with breathtaking views. Step outside to a wrap around south west balcony with gorgeous views of Calgary & the Rocky Mountains. Spacious Master offers a spa like ensuite & walk-in closet with custom cabinets. Spacious 2nd & 3rd bedrms give you plenty of options. The den offers panoramic views. Floor to ceiling window from the Visionwalls-energy efficient & keep sound out. Two titled stalls on P1 + storage in front of the stalls. The Montana offers a spacious, stunning lobby complete with concierge. To further enhance your lifestyle, you can enjoy the private exercise facility and conference facility.