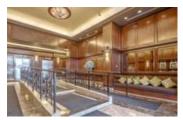

## Description

Luxurious Executive 3 Bedroom PENTHOUSE in the upscale Montana building. Enjoy the spectacular views from the 25th floor. From the moment you walk in, you feel the class & comfort it has to offer. Chef's dream kitchen decked out with premier Wolf appliances, Liebherr fridge, built-in wine fridge, large island & beautiful cabinetry. Entertain guests or have a nice romantic dinner in your stunning dining room with breathtaking views. Step outside to a wrap around south west balcony with gorgeous views of Calgary & the Rocky Mountains. Spacious Master offers a spa like ensuite & walk-in closet with custom cabinets. Spacious 2nd & 3rd bedrms give you plenty of options. The den offers panoramic views. Floor to ceiling window from the Visionwalls-energy efficient & keep sound out. Two titled stalls on P1 + storage in front of the stalls. The Montana offers a spacious, stunning lobby complete with concierge. To further enhance your lifestyle, you can enjoy the private exercise facility and conference facility.