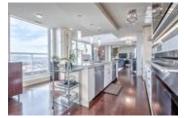

## Description

Luxurious Executive 3 Bedroom PENTHOUSE in the upscale Montana building. Enjoy the spectacular views from the 25th floor. From the moment you walk in, you feel the class & comfort it has to offer. Chef's dream kitchen decked out with premier Wolf appliances, Liebherr fridge, built-in wine fridge, large island & beautiful cabinetry. Entertain guests or have a nice romantic dinner in your stunning dining room with breathtaking views. Step outside to a wrap around south west balcony with gorgeous views of Calgary & the Rocky Mountains. Spacious Master offers a spa like ensuite & walk-in closet with custom cabinets. Spacious 2nd & 3rd bedrms give you plenty of options. The den offers panoramic views. Floor to ceiling window from the Visionwalls-energy efficient & keep sound out. Two titled stalls on P1 + storage in front of the stalls. The Montana offers a spacious, stunning lobby complete with concierge. To further enhance your lifestyle, you can enjoy the private exercise facility and conference facility.