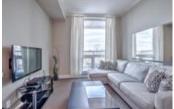

## Description

Luxurious Executive 3 Bedroom PENTHOUSE in the upscale Montana building. Enjoy the spectacular views from the 25th floor. From the moment you walk in, you feel the class & comfort it has to offer. Chef's dream kitchen decked out with premier Wolf appliances, Liebherr fridge, built-in wine fridge, large island & beautiful cabinetry. Entertain guests or have a nice romantic dinner in your stunning dining room with breathtaking views. Step outside to a wrap around south west balcony with gorgeous views of Calgary & the Rocky Mountains. Spacious Master offers a spa like ensuite & walk-in closet with custom cabinets. Spacious 2nd & 3rd bedrms give you plenty of options. The den offers panoramic views. Floor to ceiling window from the Visionwalls-energy efficient & keep sound out. Two titled stalls on P1 + storage in front of the stalls. The Montana offers a spacious, stunning lobby complete with concierge. To further enhance your lifestyle, you can enjoy the private exercise facility and conference facility.