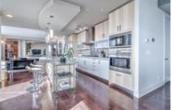

## Description

Luxurious Executive 3 Bedroom PENTHOUSE in the upscale Montana building. Enjoy the spectacular views from the 25th floor. From the moment you walk in, you feel the class & comfort it has to offer. Chef's dream kitchen decked out with premier Wolf appliances, Liebherr fridge, built-in wine fridge, large island & beautiful cabinetry. Entertain guests or have a nice romantic dinner in your stunning dining room with breathtaking views. Step outside to a wrap around south west balcony with gorgeous views of Calgary & the Rocky Mountains. Spacious Master offers a spa like ensuite & walk-in closet with custom cabinets. Spacious 2nd & 3rd bedrms give you plenty of options. The den offers panoramic views. Floor to ceiling window from the Visionwalls-energy efficient & keep sound out. Two titled stalls on P1 + storage in front of the stalls. The Montana offers a spacious, stunning lobby complete with concierge. To further enhance your lifestyle, you can enjoy the private exercise facility and conference facility.