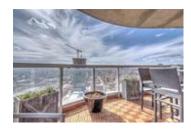

## Description

Luxurious Executive 3 Bedroom PENTHOUSE in the upscale Montana building. Enjoy the spectacular views from the 25th floor. From the moment you walk in, you feel the class & comfort it has to offer. Chef's dream kitchen decked out with premier Wolf appliances, Liebherr fridge, built-in wine fridge, large island & beautiful cabinetry. Entertain guests or have a nice romantic dinner in your stunning dining room with breathtaking views. Step outside to a wrap around south west balcony with gorgeous views of Calgary & the Rocky Mountains. Spacious Master offers a spa like ensuite & walk-in closet with custom cabinets. Spacious 2nd & 3rd bedrms give you plenty of options. The den offers panoramic views. Floor to ceiling window from the Visionwalls-energy efficient & keep sound out. Two titled stalls on P1 + storage in front of the stalls. The Montana offers a spacious, stunning lobby complete with concierge. To further enhance your lifestyle, you can enjoy the private exercise facility and conference facility.