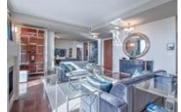

## Description

Luxurious Executive 3 Bedroom PENTHOUSE in the upscale Montana building. Enjoy the spectacular views from the 25th floor. From the moment you walk in, you feel the class & comfort it has to offer. Chef's dream kitchen decked out with premier Wolf appliances, Liebherr fridge, built-in wine fridge, large island & beautiful cabinetry. Entertain guests or have a nice romantic dinner in your stunning dining room with breathtaking views. Step outside to a wrap around south west balcony with gorgeous views of Calgary & the Rocky Mountains. Spacious Master offers a spa like ensuite & walk-in closet with custom cabinets. Spacious 2nd & 3rd bedrms give you plenty of options. The den offers panoramic views. Floor to ceiling window from the Visionwalls-energy efficient & keep sound out. Two titled stalls on P1 + storage in front of the stalls. The Montana offers a spacious, stunning lobby complete with concierge. To further enhance your lifestyle, you can enjoy the private exercise facility and conference facility.