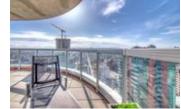

## Description

Luxurious Executive 3 Bedroom PENTHOUSE in the upscale Montana building. Enjoy the spectacular views from the 25th floor. From the moment you walk in, you feel the class & comfort it has to offer. Chef's dream kitchen decked out with premier Wolf appliances, Liebherr fridge, built-in wine fridge, large island & beautiful cabinetry. Entertain guests or have a nice romantic dinner in your stunning dining room with breathtaking views. Step outside to a wrap around south west balcony with gorgeous views of Calgary & the Rocky Mountains. Spacious Master offers a spa like ensuite & walk-in closet with custom cabinets. Spacious 2nd & 3rd bedrms give you plenty of options. The den offers panoramic views. Floor to ceiling window from the Visionwalls-energy efficient & keep sound out. Two titled stalls on P1 + storage in front of the stalls. The Montana offers a spacious, stunning lobby complete with concierge. To further enhance your lifestyle, you can enjoy the private exercise facility and conference facility.