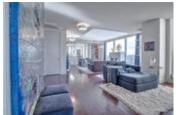

## Description

Luxurious Executive 3 Bedroom PENTHOUSE in the upscale Montana building. Enjoy the spectacular views from the 25th floor. From the moment you walk in, you feel the class & comfort it has to offer. Chef's dream kitchen decked out with premier Wolf appliances, Liebherr fridge, built-in wine fridge, large island & beautiful cabinetry. Entertain guests or have a nice romantic dinner in your stunning dining room with breathtaking views. Step outside to a wrap around south west balcony with gorgeous views of Calgary & the Rocky Mountains. Spacious Master offers a spa like ensuite & walk-in closet with custom cabinets. Spacious 2nd & 3rd bedrms give you plenty of options. The den offers panoramic views. Floor to ceiling window from the Visionwalls-energy efficient & keep sound out. Two titled stalls on P1 + storage in front of the stalls. The Montana offers a spacious, stunning lobby complete with concierge. To further enhance your lifestyle, you can enjoy the private exercise facility and conference facility.