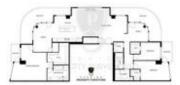

## Description

Luxurious Executive 3 Bedroom PENTHOUSE in the upscale Montana building. Enjoy the spectacular views from the 25th floor. From the moment you walk in, you feel the class & comfort it has to offer. Chef's dream kitchen decked out with premier Wolf appliances, Liebherr fridge, built-in wine fridge, large island & beautiful cabinetry. Entertain guests or have a nice romantic dinner in your stunning dining room with breathtaking views. Step outside to a wrap around south west balcony with gorgeous views of Calgary & the Rocky Mountains. Spacious Master offers a spa like ensuite & walk-in closet with custom cabinets. Spacious 2nd & 3rd bedrms give you plenty of options. The den offers panoramic views. Floor to ceiling window from the Visionwalls-energy efficient & keep sound out. Two titled stalls on P1 + storage in front of the stalls. The Montana offers a spacious, stunning lobby complete with concierge. To further enhance your lifestyle, you can enjoy the private exercise facility and conference facility.