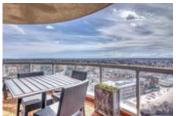

## Description

Luxurious Executive 3 Bedroom PENTHOUSE in the upscale Montana building. Enjoy the spectacular views from the 25th floor. From the moment you walk in, you feel the class & comfort it has to offer. Chef's dream kitchen decked out with premier Wolf appliances, Liebherr fridge, built-in wine fridge, large island & beautiful cabinetry. Entertain guests or have a nice romantic dinner in your stunning dining room with breathtaking views. Step outside to a wrap around south west balcony with gorgeous views of Calgary & the Rocky Mountains. Spacious Master offers a spa like ensuite & walk-in closet with custom cabinets. Spacious 2nd & 3rd bedrms give you plenty of options. The den offers panoramic views. Floor to ceiling window from the Visionwalls-energy efficient & keep sound out. Two titled stalls on P1 + storage in front of the stalls. The Montana offers a spacious, stunning lobby complete with concierge. To further enhance your lifestyle, you can enjoy the private exercise facility and conference facility.