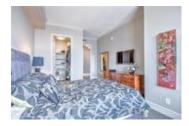

## Description

Luxurious Executive 3 Bedroom PENTHOUSE in the upscale Montana building. Enjoy the spectacular views from the 25th floor. From the moment you walk in, you feel the class & comfort it has to offer. Chef's dream kitchen decked out with premier Wolf appliances, Liebherr fridge, built-in wine fridge, large island & beautiful cabinetry. Entertain guests or have a nice romantic dinner in your stunning dining room with breathtaking views. Step outside to a wrap around south west balcony with gorgeous views of Calgary & the Rocky Mountains. Spacious Master offers a spa like ensuite & walk-in closet with custom cabinets. Spacious 2nd & 3rd bedrms give you plenty of options. The den offers panoramic views. Floor to ceiling window from the Visionwalls-energy efficient & keep sound out. Two titled stalls on P1 + storage in front of the stalls. The Montana offers a spacious, stunning lobby complete with concierge. To further enhance your lifestyle, you can enjoy the private exercise facility and conference facility.