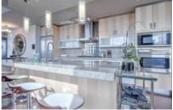

## Description

Luxurious Executive 3 Bedroom PENTHOUSE in the upscale Montana building. Enjoy the spectacular views from the 25th floor. From the moment you walk in, you feel the class & comfort it has to offer. Chef's dream kitchen decked out with premier Wolf appliances, Liebherr fridge, built-in wine fridge, large island & beautiful cabinetry. Entertain guests or have a nice romantic dinner in your stunning dining room with breathtaking views. Step outside to a wrap around south west balcony with gorgeous views of Calgary & the Rocky Mountains. Spacious Master offers a spa like ensuite & walk-in closet with custom cabinets. Spacious 2nd & 3rd bedrms give you plenty of options. The den offers panoramic views. Floor to ceiling window from the Visionwalls-energy efficient & keep sound out. Two titled stalls on P1 + storage in front of the stalls. The Montana offers a spacious, stunning lobby complete with concierge. To further enhance your lifestyle, you can enjoy the private exercise facility and conference facility.