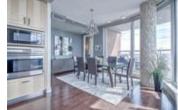

## Description

Luxurious Executive 3 Bedroom PENTHOUSE in the upscale Montana building. Enjoy the spectacular views from the 25th floor. From the moment you walk in, you feel the class & comfort it has to offer. Chef's dream kitchen decked out with premier Wolf appliances, Liebherr fridge, built-in wine fridge, large island & beautiful cabinetry. Entertain guests or have a nice romantic dinner in your stunning dining room with breathtaking views. Step outside to a wrap around south west balcony with gorgeous views of Calgary & the Rocky Mountains. Spacious Master offers a spa like ensuite & walk-in closet with custom cabinets. Spacious 2nd & 3rd bedrms give you plenty of options. The den offers panoramic views. Floor to ceiling window from the Visionwalls-energy efficient & keep sound out. Two titled stalls on P1 + storage in front of the stalls. The Montana offers a spacious, stunning lobby complete with concierge. To further enhance your lifestyle, you can enjoy the private exercise facility and conference facility.