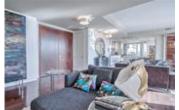

## Description

Luxurious Executive 3 Bedroom PENTHOUSE in the upscale Montana building. Enjoy the spectacular views from the 25th floor. From the moment you walk in, you feel the class & comfort it has to offer. Chef's dream kitchen decked out with premier Wolf appliances, Liebherr fridge, built-in wine fridge, large island & beautiful cabinetry. Entertain guests or have a nice romantic dinner in your stunning dining room with breathtaking views. Step outside to a wrap around south west balcony with gorgeous views of Calgary & the Rocky Mountains. Spacious Master offers a spa like ensuite & walk-in closet with custom cabinets. Spacious 2nd & 3rd bedrms give you plenty of options. The den offers panoramic views. Floor to ceiling window from the Visionwalls-energy efficient & keep sound out. Two titled stalls on P1 + storage in front of the stalls. The Montana offers a spacious, stunning lobby complete with concierge. To further enhance your lifestyle, you can enjoy the private exercise facility and conference facility.