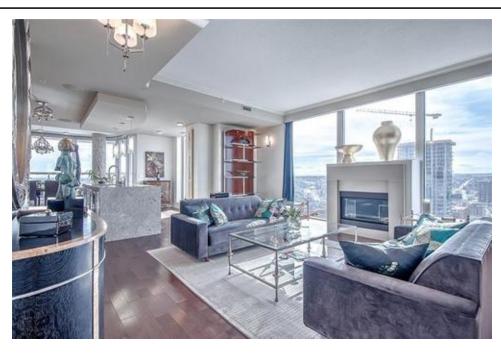

## Description

Luxurious Executive 3 Bedroom PENTHOUSE in the upscale Montana building. Enjoy the spectacular views from the 25th floor. From the moment you walk in, you feel the class & comfort it has to offer. Chef's dream kitchen decked out with premier Wolf appliances, Liebherr fridge, built-in wine fridge, large island & beautiful cabinetry. Entertain guests or have a nice romantic dinner in your stunning dining room with breathtaking views. Step outside to a wrap around south west balcony with gorgeous views of Calgary & the Rocky Mountains. Spacious Master offers a spa like ensuite & walk-in closet with custom cabinets. Spacious 2nd & 3rd bedrms give you plenty of options. The den offers panoramic views. Floor to ceiling window from the Visionwalls-energy efficient & keep sound out. Two titled stalls on P1 + storage in front of the stalls. The Montana offers a spacious, stunning lobby complete with concierge. To further enhance your lifestyle, you can enjoy the private exercise facility and conference facility.