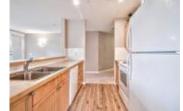

## Description

Dont miss this corner unit with extra windows and lots of natural light. Unique 2nd floor location with direct access to outdoors. Extra private due to very limited contiguous wall with adjoining unit. Great plan with two large bedrooms, 3 piece ensuite (with over-sized glass shower), insuite laundry/storage. Expansive living room features gas fireplace and patio doors. Dining room has hardwood floors and mirror feature wall. Numerous upgrades including speaker wiring, ceramic flooring (baths and entry), extra pantry. This is one of the few units to have two indoor heated parking stalls (titled). Immaculate condition! Emerald Ridge is simply one of the nicest apartment condos available: a private, quiet, friendly, and well-managed project located in a beautiful community.