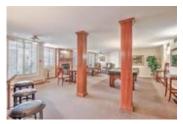

## Description

Dont miss this corner unit with extra windows and lots of natural light. Unique 2nd floor location with direct access to outdoors. Extra private due to very limited contiguous wall with adjoining unit. Great plan with two large bedrooms, 3 piece ensuite (with over-sized glass shower), insuite laundry/storage. Expansive living room features gas fireplace and patio doors. Dining room has hardwood floors and mirror feature wall. Numerous upgrades including speaker wiring, ceramic flooring (baths and entry), extra pantry. This is one of the few units to have two indoor heated parking stalls (titled). Immaculate condition! Emerald Ridge is simply one of the nicest apartment condos available: a private, quiet, friendly, and well-managed project located in a beautiful community.