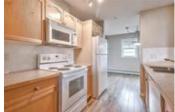

## Description

Dont miss this corner unit with extra windows and lots of natural light. Unique 2nd floor location with direct access to outdoors. Extra private due to very limited contiguous wall with adjoining unit. Great plan with two large bedrooms, 3 piece ensuite (with over-sized glass shower), insuite laundry/storage. Expansive living room features gas fireplace and patio doors. Dining room has hardwood floors and mirror feature wall. Numerous upgrades including speaker wiring, ceramic flooring (baths and entry), extra pantry. This is one of the few units to have two indoor heated parking stalls (titled). Immaculate condition! Emerald Ridge is simply one of the nicest apartment condos available: a private, quiet, friendly, and well-managed project located in a beautiful community.