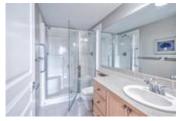

## Description

Dont miss this corner unit with extra windows and lots of natural light. Unique 2nd floor location with direct access to outdoors. Extra private due to very limited contiguous wall with adjoining unit. Great plan with two large bedrooms, 3 piece ensuite (with over-sized glass shower), insuite laundry/storage. Expansive living room features gas fireplace and patio doors. Dining room has hardwood floors and mirror feature wall. Numerous upgrades including speaker wiring, ceramic flooring (baths and entry), extra pantry. This is one of the few units to have two indoor heated parking stalls (titled). Immaculate condition! Emerald Ridge is simply one of the nicest apartment condos available: a private, quiet, friendly, and well-managed project located in a beautiful community.