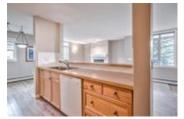

## Description

Dont miss this corner unit with extra windows and lots of natural light. Unique 2nd floor location with direct access to outdoors. Extra private due to very limited contiguous wall with adjoining unit. Great plan with two large bedrooms, 3 piece ensuite (with over-sized glass shower), insuite laundry/storage. Expansive living room features gas fireplace and patio doors. Dining room has hardwood floors and mirror feature wall. Numerous upgrades including speaker wiring, ceramic flooring (baths and entry), extra pantry. This is one of the few units to have two indoor heated parking stalls (titled). Immaculate condition! Emerald Ridge is simply one of the nicest apartment condos available: a private, quiet, friendly, and well-managed project located in a beautiful community.