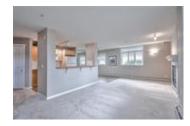

## Description

Dont miss this corner unit with extra windows and lots of natural light. Unique 2nd floor location with direct access to outdoors. Extra private due to very limited contiguous wall with adjoining unit. Great plan with two large bedrooms, 3 piece ensuite (with over-sized glass shower), insuite laundry/storage. Expansive living room features gas fireplace and patio doors. Dining room has hardwood floors and mirror feature wall. Numerous upgrades including speaker wiring, ceramic flooring (baths and entry), extra pantry. This is one of the few units to have two indoor heated parking stalls (titled). Immaculate condition! Emerald Ridge is simply one of the nicest apartment condos available: a private, quiet, friendly, and well-managed project located in a beautiful community.