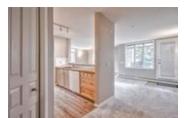

## Description

Dont miss this corner unit with extra windows and lots of natural light. Unique 2nd floor location with direct access to outdoors. Extra private due to very limited contiguous wall with adjoining unit. Great plan with two large bedrooms, 3 piece ensuite (with over-sized glass shower), insuite laundry/storage. Expansive living room features gas fireplace and patio doors. Dining room has hardwood floors and mirror feature wall. Numerous upgrades including speaker wiring, ceramic flooring (baths and entry), extra pantry. This is one of the few units to have two indoor heated parking stalls (titled). Immaculate condition! Emerald Ridge is simply one of the nicest apartment condos available: a private, quiet, friendly, and well-managed project located in a beautiful community.