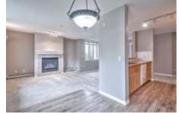

## Description

Dont miss this corner unit with extra windows and lots of natural light. Unique 2nd floor location with direct access to outdoors. Extra private due to very limited contiguous wall with adjoining unit. Great plan with two large bedrooms, 3 piece ensuite (with over-sized glass shower), insuite laundry/storage. Expansive living room features gas fireplace and patio doors. Dining room has hardwood floors and mirror feature wall. Numerous upgrades including speaker wiring, ceramic flooring (baths and entry), extra pantry. This is one of the few units to have two indoor heated parking stalls (titled). Immaculate condition! Emerald Ridge is simply one of the nicest apartment condos available: a private, quiet, friendly, and well-managed project located in a beautiful community.