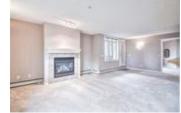

## Description

Dont miss this corner unit with extra windows and lots of natural light. Unique 2nd floor location with direct access to outdoors. Extra private due to very limited contiguous wall with adjoining unit. Great plan with two large bedrooms, 3 piece ensuite (with over-sized glass shower), insuite laundry/storage. Expansive living room features gas fireplace and patio doors. Dining room has hardwood floors and mirror feature wall. Numerous upgrades including speaker wiring, ceramic flooring (baths and entry), extra pantry. This is one of the few units to have two indoor heated parking stalls (titled). Immaculate condition! Emerald Ridge is simply one of the nicest apartment condos available: a private, quiet, friendly, and well-managed project located in a beautiful community.