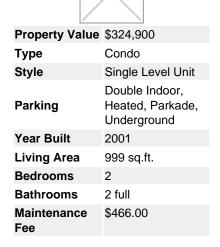

## Description

Dont miss this corner unit with extra windows and lots of natural light. Unique 2nd floor location with direct access to outdoors. Extra private due to very limited contiguous wall with adjoining unit. Great plan with two large bedrooms, 3 piece ensuite (with over-sized glass shower), insuite laundry/storage. Expansive living room features gas fireplace and patio doors. Dining room has hardwood floors and mirror feature wall. Numerous upgrades including speaker wiring, ceramic flooring (baths and entry), extra pantry. This is one of the few units to have two indoor heated parking stalls (titled). Immaculate condition! Emerald Ridge is simply one of the nicest apartment condos available: a private, quiet, friendly, and well-managed project located in a beautiful community.