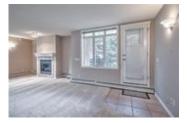

## Description

Dont miss this corner unit with extra windows and lots of natural light. Unique 2nd floor location with direct access to outdoors. Extra private due to very limited contiguous wall with adjoining unit. Great plan with two large bedrooms, 3 piece ensuite (with over-sized glass shower), insuite laundry/storage. Expansive living room features gas fireplace and patio doors. Dining room has hardwood floors and mirror feature wall. Numerous upgrades including speaker wiring, ceramic flooring (baths and entry), extra pantry. This is one of the few units to have two indoor heated parking stalls (titled). Immaculate condition! Emerald Ridge is simply one of the nicest apartment condos available: a private, quiet, friendly, and well-managed project located in a beautiful community.