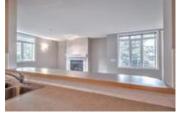

## Description

Dont miss this corner unit with extra windows and lots of natural light. Unique 2nd floor location with direct access to outdoors. Extra private due to very limited contiguous wall with adjoining unit. Great plan with two large bedrooms, 3 piece ensuite (with over-sized glass shower), insuite laundry/storage. Expansive living room features gas fireplace and patio doors. Dining room has hardwood floors and mirror feature wall. Numerous upgrades including speaker wiring, ceramic flooring (baths and entry), extra pantry. This is one of the few units to have two indoor heated parking stalls (titled). Immaculate condition! Emerald Ridge is simply one of the nicest apartment condos available: a private, quiet, friendly, and well-managed project located in a beautiful community.