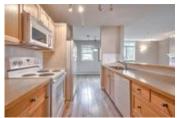

## Description

Dont miss this corner unit with extra windows and lots of natural light. Unique 2nd floor location with direct access to outdoors. Extra private due to very limited contiguous wall with adjoining unit. Great plan with two large bedrooms, 3 piece ensuite (with over-sized glass shower), insuite laundry/storage. Expansive living room features gas fireplace and patio doors. Dining room has hardwood floors and mirror feature wall. Numerous upgrades including speaker wiring, ceramic flooring (baths and entry), extra pantry. This is one of the few units to have two indoor heated parking stalls (titled). Immaculate condition! Emerald Ridge is simply one of the nicest apartment condos available: a private, quiet, friendly, and well-managed project located in a beautiful community.