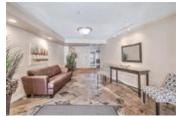

## Description

Dont miss this corner unit with extra windows and lots of natural light. Unique 2nd floor location with direct access to outdoors. Extra private due to very limited contiguous wall with adjoining unit. Great plan with two large bedrooms, 3 piece ensuite (with over-sized glass shower), insuite laundry/storage. Expansive living room features gas fireplace and patio doors. Dining room has hardwood floors and mirror feature wall. Numerous upgrades including speaker wiring, ceramic flooring (baths and entry), extra pantry. This is one of the few units to have two indoor heated parking stalls (titled). Immaculate condition! Emerald Ridge is simply one of the nicest apartment condos available: a private, quiet, friendly, and well-managed project located in a beautiful community.