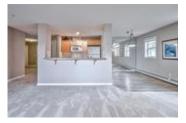

## Description

Dont miss this corner unit with extra windows and lots of natural light. Unique 2nd floor location with direct access to outdoors. Extra private due to very limited contiguous wall with adjoining unit. Great plan with two large bedrooms, 3 piece ensuite (with over-sized glass shower), insuite laundry/storage. Expansive living room features gas fireplace and patio doors. Dining room has hardwood floors and mirror feature wall. Numerous upgrades including speaker wiring, ceramic flooring (baths and entry), extra pantry. This is one of the few units to have two indoor heated parking stalls (titled). Immaculate condition! Emerald Ridge is simply one of the nicest apartment condos available: a private, quiet, friendly, and well-managed project located in a beautiful community.