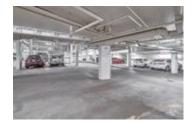

## Description

Dont miss this corner unit with extra windows and lots of natural light. Unique 2nd floor location with direct access to outdoors. Extra private due to very limited contiguous wall with adjoining unit. Great plan with two large bedrooms, 3 piece ensuite (with over-sized glass shower), insuite laundry/storage. Expansive living room features gas fireplace and patio doors. Dining room has hardwood floors and mirror feature wall. Numerous upgrades including speaker wiring, ceramic flooring (baths and entry), extra pantry. This is one of the few units to have two indoor heated parking stalls (titled). Immaculate condition! Emerald Ridge is simply one of the nicest apartment condos available: a private, quiet, friendly, and well-managed project located in a beautiful community.