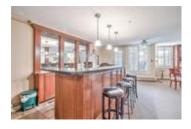

## Description

Dont miss this corner unit with extra windows and lots of natural light. Unique 2nd floor location with direct access to outdoors. Extra private due to very limited contiguous wall with adjoining unit. Great plan with two large bedrooms, 3 piece ensuite (with over-sized glass shower), insuite laundry/storage. Expansive living room features gas fireplace and patio doors. Dining room has hardwood floors and mirror feature wall. Numerous upgrades including speaker wiring, ceramic flooring (baths and entry), extra pantry. This is one of the few units to have two indoor heated parking stalls (titled). Immaculate condition! Emerald Ridge is simply one of the nicest apartment condos available: a private, quiet, friendly, and well-managed project located in a beautiful community.