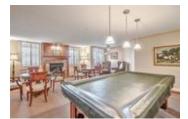

## Description

Dont miss this corner unit with extra windows and lots of natural light. Unique 2nd floor location with direct access to outdoors. Extra private due to very limited contiguous wall with adjoining unit. Great plan with two large bedrooms, 3 piece ensuite (with over-sized glass shower), insuite laundry/storage. Expansive living room features gas fireplace and patio doors. Dining room has hardwood floors and mirror feature wall. Numerous upgrades including speaker wiring, ceramic flooring (baths and entry), extra pantry. This is one of the few units to have two indoor heated parking stalls (titled). Immaculate condition! Emerald Ridge is simply one of the nicest apartment condos available: a private, quiet, friendly, and well-managed project located in a beautiful community.