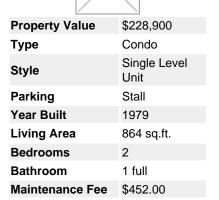

## Description

Imagine living in a lake community for under \$290,000! Access to all lake life benefits AND Fish Creek Park (biking/walking) is in your backyard. Great 2 bedroom, 1 bath unit in this low rise Fish Creek Ridge development. Open concept living/dining area. Kitchen is centrally located - to allow you to look outside while cooking - and enjoy the most natural light. Sit on your West facing balcony and enjoy the evening sun. Tons of trees & even a lovely garden outside your master bedroom window. Fireplace has been converted to gas for your convenience. Parking with a plug is close to your building. Loads of storage in unit + lockable storage in the basement of the building! Laundry in your suite. Updated bathroom. Laminate flooring helps keep this unit clean. Both bedrooms are good sized. Only ONE flight of stairs. This is a very coveted location. GREAT neighbors. Super quiet concrete building. Secure access. Shopping, dining, transit nearby. Call today - this one won't last!