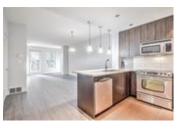

## Description

Welcome to the Xenex on 12th located in a desirable area of the beltline. This renovated one bedroom plus den unit has brand new flooring and has been totally painted throughout. Spacious south facing corner unit features an open concept plan with floor to ceiling windows for plenty of natural light. The kitchen features contemporary duo-tone cabinetry, granite countertops and stainless steel appliances. Unique location in the complex where there is not a suite above this unit just an exterior patio. Titled underground parking and storage locker. Great location, walking distance to downtown, shopping, restaurants and bars along with all amenities.