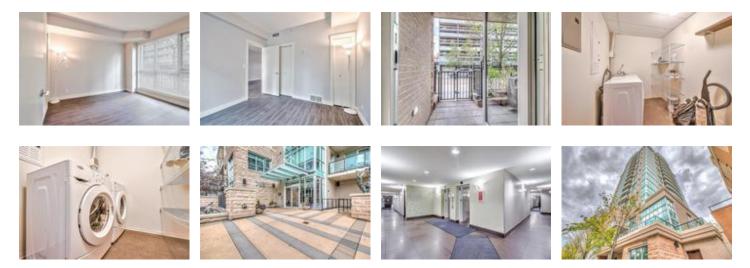

## Description

Welcome to the Xenex on 12th located in a desirable area of the beltline. This renovated one bedroom plus den unit has brand new flooring and has been totally painted throughout. Spacious south facing corner unit features an open concept plan with floor to ceiling windows for plenty of natural light. The kitchen features contemporary duo-tone cabinetry, granite countertops and stainless steel appliances. Unique location in the complex where there is not a suite above this unit just an exterior patio. Titled underground parking and storage locker. Great location, walking distance to downtown, shopping, restaurants and bars along with all amenities.