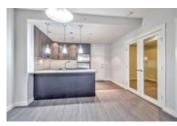

## Description

Welcome to the Xenex on 12th located in a desirable area of the beltline. This renovated one bedroom plus den unit has brand new flooring and has been totally painted throughout. Spacious south facing corner unit features an open concept plan with floor to ceiling windows for plenty of natural light. The kitchen features contemporary duo-tone cabinetry, granite countertops and stainless steel appliances. Unique location in the complex where there is not a suite above this unit just an exterior patio. Titled underground parking and storage locker. Great location, walking distance to downtown, shopping, restaurants and bars along with all amenities.