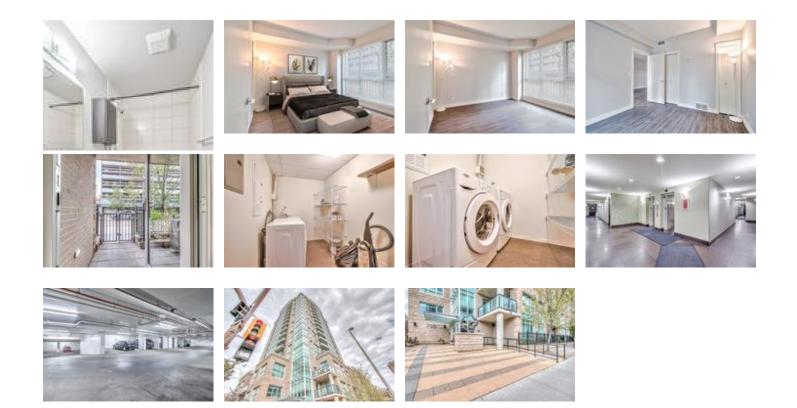

## Description

Welcome to the Xenex on 12th located in a desirable area of the beltline. This renovated one bedroom plus den unit has brand new flooring and has been totally painted throughout. Spacious south facing corner unit features an open concept plan with floor to ceiling windows for plenty of natural light. The kitchen features contemporary duo-tone cabinetry, granite countertops and stainless steel appliances. Unique location in the complex where there is not a suite above this unit just an exterior patio. Titled underground parking and storage locker. Great location, walking distance to downtown, shopping, restaurants and bars along with all amenities.