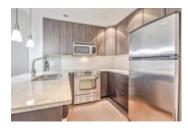

## Description

Welcome to the Xenex on 12th located in a desirable area of the beltline. This renovated one bedroom plus den unit has brand new flooring and has been totally painted throughout. Spacious south facing corner unit features an open concept plan with floor to ceiling windows for plenty of natural light. The kitchen features contemporary duo-tone cabinetry, granite countertops and stainless steel appliances. Unique location in the complex where there is not a suite above this unit just an exterior patio. Titled underground parking and storage locker. Great location, walking distance to downtown, shopping, restaurants and bars along with all amenities.