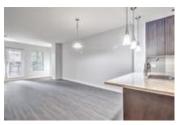

## Description

Welcome to the Xenex on 12th located in a desirable area of the beltline. This renovated one bedroom plus den unit has brand new flooring and has been totally painted throughout. Spacious south facing corner unit features an open concept plan with floor to ceiling windows for plenty of natural light. The kitchen features contemporary duo-tone cabinetry, granite countertops and stainless steel appliances. Unique location in the complex where there is not a suite above this unit just an exterior patio. Titled underground parking and storage locker. Great location, walking distance to downtown, shopping, restaurants and bars along with all amenities.