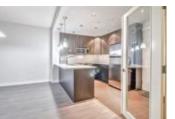

## Description

Welcome to the Xenex on 12th located in a desirable area of the beltline. This renovated one bedroom plus den unit has brand new flooring and has been totally painted throughout. Spacious south facing corner unit features an open concept plan with floor to ceiling windows for plenty of natural light. The kitchen features contemporary duo-tone cabinetry, granite countertops and stainless steel appliances. Unique location in the complex where there is not a suite above this unit just an exterior patio. Titled underground parking and storage locker. Great location, walking distance to downtown, shopping, restaurants and bars along with all amenities.