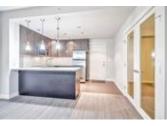

## Description

Welcome to the Xenex on 12th located in a desirable area of the beltline. This renovated one bedroom plus den unit has brand new flooring and has been totally painted throughout. Spacious south facing corner unit features an open concept plan with floor to ceiling windows for plenty of natural light. The kitchen features contemporary duo-tone cabinetry, granite countertops and stainless steel appliances. Unique location in the complex where there is not a suite above this unit just an exterior patio. Titled underground parking and storage locker. Great location, walking distance to downtown, shopping, restaurants and bars along with all amenities.