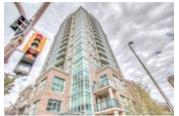

## #101 788 12 AV SW, Calgary, Alberta, T2R 0H1, Ca

| /                  | $\frown$                                          |
|--------------------|---------------------------------------------------|
| Property Value     | \$330,000                                         |
| Туре               | Condo                                             |
| Style              | Single Level Unit                                 |
| Parking            | Single Indoor,<br>Heated, Parkade,<br>Underground |
| Year Built         | 2009                                              |
| Living Area        | 746 sq.ft.                                        |
| Bedroom            | 1                                                 |
| Bathroom           | 1 full                                            |
| Maintenance<br>Fee | \$445.00                                          |

## Description

Welcome to the Xenex on 12th located in a desirable area of the beltline. This renovated one bedroom plus den unit has brand new flooring and has been totally painted throughout. Spacious south facing corner unit features an open concept plan with floor to ceiling windows for plenty of natural light. The kitchen features contemporary duo-tone cabinetry, granite countertops and stainless steel appliances. Unique location in the complex where there is not a suite above this unit just an exterior patio. Titled underground parking and storage locker. Great location, walking distance to downtown, shopping, restaurants and bars along with all amenities.