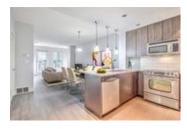

## Description

Welcome to the Xenex on 12th located in a desirable area of the beltline. This renovated one bedroom plus den unit has brand new flooring and has been totally painted throughout. Spacious south facing corner unit features an open concept plan with floor to ceiling windows for plenty of natural light. The kitchen features contemporary duo-tone cabinetry, granite countertops and stainless steel appliances. Unique location in the complex where there is not a suite above this unit just an exterior patio. Titled underground parking and storage locker. Great location, walking distance to downtown, shopping, restaurants and bars along with all amenities.