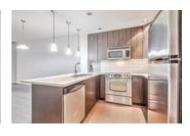

## Description

Welcome to the Xenex on 12th located in a desirable area of the beltline. This renovated one bedroom plus den unit has brand new flooring and has been totally painted throughout. Spacious south facing corner unit features an open concept plan with floor to ceiling windows for plenty of natural light. The kitchen features contemporary duo-tone cabinetry, granite countertops and stainless steel appliances. Unique location in the complex where there is not a suite above this unit just an exterior patio. Titled underground parking and storage locker. Great location, walking distance to downtown, shopping, restaurants and bars along with all amenities.