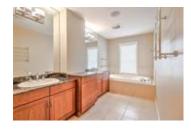

## Description

This elegant sunny luxury two storey end unit townhome facing a park in Garrison Green home offers Brazilian Tigerwood floors, a carved Marble & an Antique Oak mantle Fireplace, Two Master Suites with full ensuites, huge bonus room, spacious dining and living rooms, gourmet kitchen with eating bar, granite counters and stainless appliances, 9 foot ceilings & ceramic tile. A 3rd bedroom with full bath, family & games rooms plus tons of storage in the professionally developed lower level, spacious double attached garage, professionally landscaped private garden, central A/C, lower level laundry room & plumbing for laundry upstairs, built-in speakers. With almost 3000 SQ FT of developed space is like new & provides all the size & value of an Estate home in the carefree convenience of a condo with low fees meaning NO snow worries, NO window washing, NO front gardening & the freedom to lock & go - surrounded by the 3 parks, minutes to Riverpark, North Glenmore Park & the Weaselhead, easy mountain access.