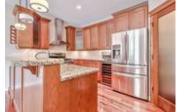

## Description

This elegant sunny luxury two storey end unit townhome facing a park in Garrison Green home offers Brazilian Tigerwood floors, a carved Marble & an Antique Oak mantle Fireplace, Two Master Suites with full ensuites, huge bonus room, spacious dining and living rooms, gourmet kitchen with eating bar, granite counters and stainless appliances, 9 foot ceilings & ceramic tile. A 3rd bedroom with full bath, family & games rooms plus tons of storage in the professionally developed lower level, spacious double attached garage, professionally landscaped private garden, central A/C, lower level laundry room & plumbing for laundry upstairs, built-in speakers. With almost 3000 SQ FT of developed space is like new & provides all the size & value of an Estate home in the carefree convenience of a condo with low fees meaning NO snow worries, NO window washing, NO front gardening & the freedom to lock & go - surrounded by the 3 parks, minutes to Riverpark, North Glenmore Park & the Weaselhead, easy mountain access.