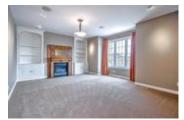

## Description

This elegant sunny luxury two storey end unit townhome facing a park in Garrison Green home offers Brazilian Tigerwood floors, a carved Marble & an Antique Oak mantle Fireplace, Two Master Suites with full ensuites, huge bonus room, spacious dining and living rooms, gourmet kitchen with eating bar, granite counters and stainless appliances, 9 foot ceilings & ceramic tile. A 3rd bedroom with full bath, family & games rooms plus tons of storage in the professionally developed lower level, spacious double attached garage, professionally landscaped private garden, central A/C, lower level laundry room & plumbing for laundry upstairs, built-in speakers. With almost 3000 SQ FT of developed space is like new & provides all the size & value of an Estate home in the carefree convenience of a condo with low fees meaning NO snow worries, NO window washing, NO front gardening & the freedom to lock & go - surrounded by the 3 parks, minutes to Riverpark, North Glenmore Park & the Weaselhead, easy mountain access.