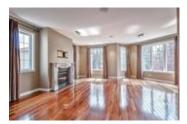

## Description

This elegant sunny luxury two storey end unit townhome facing a park in Garrison Green home offers Brazilian Tigerwood floors, a carved Marble & an Antique Oak mantle Fireplace, Two Master Suites with full ensuites, huge bonus room, spacious dining and living rooms, gourmet kitchen with eating bar, granite counters and stainless appliances, 9 foot ceilings & ceramic tile. A 3rd bedroom with full bath, family & games rooms plus tons of storage in the professionally developed lower level, spacious double attached garage, professionally landscaped private garden, central A/C, lower level laundry room & plumbing for laundry upstairs, built-in speakers. With almost 3000 SQ FT of developed space is like new & provides all the size & value of an Estate home in the carefree convenience of a condo with low fees meaning NO snow worries, NO window washing, NO front gardening & the freedom to lock & go - surrounded by the 3 parks, minutes to Riverpark, North Glenmore Park & the Weaselhead, easy mountain access.