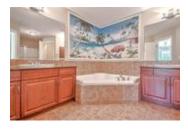

## Description

This elegant sunny luxury two storey end unit townhome facing a park in Garrison Green home offers Brazilian Tigerwood floors, a carved Marble & an Antique Oak mantle Fireplace, Two Master Suites with full ensuites, huge bonus room, spacious dining and living rooms, gourmet kitchen with eating bar, granite counters and stainless appliances, 9 foot ceilings & ceramic tile. A 3rd bedroom with full bath, family & games rooms plus tons of storage in the professionally developed lower level, spacious double attached garage, professionally landscaped private garden, central A/C, lower level laundry room & plumbing for laundry upstairs, built-in speakers. With almost 3000 SQ FT of developed space is like new & provides all the size & value of an Estate home in the carefree convenience of a condo with low fees meaning NO snow worries, NO window washing, NO front gardening & the freedom to lock & go - surrounded by the 3 parks, minutes to Riverpark, North Glenmore Park & the Weaselhead, easy mountain access.