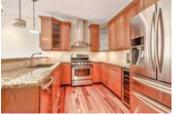

## Description

This elegant sunny luxury two storey end unit townhome facing a park in Garrison Green home offers Brazilian Tigerwood floors, a carved Marble & an Antique Oak mantle Fireplace, Two Master Suites with full ensuites, huge bonus room, spacious dining and living rooms, gourmet kitchen with eating bar, granite counters and stainless appliances, 9 foot ceilings & ceramic tile. A 3rd bedroom with full bath, family & games rooms plus tons of storage in the professionally developed lower level, spacious double attached garage, professionally landscaped private garden, central A/C, lower level laundry room & plumbing for laundry upstairs, built-in speakers. With almost 3000 SQ FT of developed space is like new & provides all the size & value of an Estate home in the carefree convenience of a condo with low fees meaning NO snow worries, NO window washing, NO front gardening & the freedom to lock & go - surrounded by the 3 parks, minutes to Riverpark, North Glenmore Park & the Weaselhead, easy mountain access.