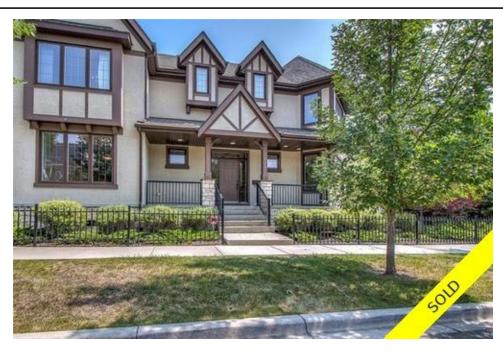

## Description

This elegant sunny luxury two storey end unit townhome facing a park in Garrison Green home offers Brazilian Tigerwood floors, a carved Marble & an Antique Oak mantle Fireplace, Two Master Suites with full ensuites, huge bonus room, spacious dining and living rooms, gourmet kitchen with eating bar, granite counters and stainless appliances, 9 foot ceilings & ceramic tile. A 3rd bedroom with full bath, family & games rooms plus tons of storage in the professionally developed lower level, spacious double attached garage, professionally landscaped private garden, central A/C, lower level laundry room & plumbing for laundry upstairs, built-in speakers. With almost 3000 SQ FT of developed space is like new & provides all the size & value of an Estate home in the carefree convenience of a condo with low fees meaning NO snow worries, NO window washing, NO front gardening & the freedom to lock & go - surrounded by the 3 parks, minutes to Riverpark, North Glenmore Park & the Weaselhead, easy mountain access.