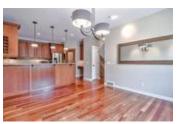

## Description

This elegant sunny luxury two storey end unit townhome facing a park in Garrison Green home offers Brazilian Tigerwood floors, a carved Marble & an Antique Oak mantle Fireplace, Two Master Suites with full ensuites, huge bonus room, spacious dining and living rooms, gourmet kitchen with eating bar, granite counters and stainless appliances, 9 foot ceilings & ceramic tile. A 3rd bedroom with full bath, family & games rooms plus tons of storage in the professionally developed lower level, spacious double attached garage, professionally landscaped private garden, central A/C, lower level laundry room & plumbing for laundry upstairs, built-in speakers. With almost 3000 SQ FT of developed space is like new & provides all the size & value of an Estate home in the carefree convenience of a condo with low fees meaning NO snow worries, NO window washing, NO front gardening & the freedom to lock & go - surrounded by the 3 parks, minutes to Riverpark, North Glenmore Park & the Weaselhead, easy mountain access.