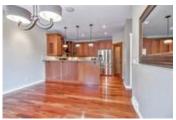

## Description

This elegant sunny luxury two storey end unit townhome facing a park in Garrison Green home offers Brazilian Tigerwood floors, a carved Marble & an Antique Oak mantle Fireplace, Two Master Suites with full ensuites, huge bonus room, spacious dining and living rooms, gourmet kitchen with eating bar, granite counters and stainless appliances, 9 foot ceilings & ceramic tile. A 3rd bedroom with full bath, family & games rooms plus tons of storage in the professionally developed lower level, spacious double attached garage, professionally landscaped private garden, central A/C, lower level laundry room & plumbing for laundry upstairs, built-in speakers. With almost 3000 SQ FT of developed space is like new & provides all the size & value of an Estate home in the carefree convenience of a condo with low fees meaning NO snow worries, NO window washing, NO front gardening & the freedom to lock & go - surrounded by the 3 parks, minutes to Riverpark, North Glenmore Park & the Weaselhead, easy mountain access.