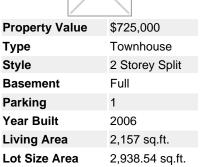

## 2978 PEACEKEEPERS WY SW, Calgary, Alberta, T3E 7R6, Ca

MLS®# C4198582

mage not found or type unknown

Lot Size Area **Bedrooms** 3 full & 1 half **Bathrooms** Maintenance Fee \$316.00