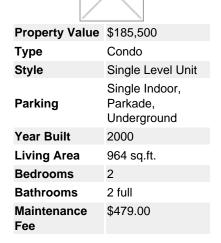

## Description

Welcome to Valleyview Park Place - this spacious ground level unit features 2 bedrooms, 2 bathrooms and title underground parking all for an incredible price! Large living & dining room with gas fireplace, functional kitchen with centre island and sliding doors out to your private patio. Master bedroom has a walk-in closet and 4 pce ensuite. Good sized second bedroom and a 4 piece main bath. Unit has been freshly painted and new flooring throughout. In-suite laundry. Great location, minutes to downtown, easy access to Deerfoot Trail and 17 Avenue and close to all amenities.