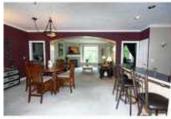

## Description

Welcome to River Grande Estates in the lovely community of Erlton. Bright and Beautifully appointed Open plan unit with east exposure and balcony facing mature trees located in this 1st class building.

This 3rd floor unit features open plan w/ 9' ceilings & crown moldings, carpet & brand new ceramic tile flooring. Infloor heating, huge 5 piece ensuite bath w/ oversize soaker tub, gas fireplace, 2 full baths, natural gas outlet for BBQ. Good sized laundry room with brand new washer dryer. Unit also comes with a vacuflow system.

Walk to the LRT, downtown, 4th street restaurants, talisman centre recreation complex & the elbow river pathway system don't miss this wonderful inner city home!