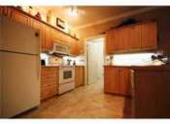

This 3rd floor unit features open plan w/ 9' ceilings & crown moldings, carpet & brand new ceramic tile flooring. Infloor heating, huge 5 piece ensuite bath w/ oversize soaker tub, gas fireplace, 2 full baths, natural gas outlet for BBQ. Good sized laundry room with brand new washer dryer. Unit also comes with a vacuflow system.