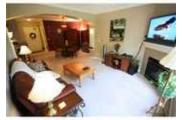

This 3rd floor unit features open plan w/ 9' ceilings & crown moldings, carpet & brand new ceramic tile flooring. Infloor heating, huge 5 piece ensuite bath w/ oversize soaker tub, gas fireplace, 2 full baths, natural gas outlet for BBQ. Good sized laundry room with brand new washer dryer. Unit also comes with a vacuflow system.