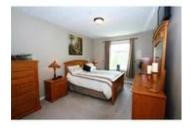

This 3rd floor unit features open plan w/ 9' ceilings & crown moldings, carpet & brand new ceramic tile flooring. Infloor heating, huge 5 piece ensuite bath w/ oversize soaker tub, gas fireplace, 2 full baths, natural gas outlet for BBQ. Good sized laundry room with brand new washer dryer. Unit also comes with a vacuflow system.