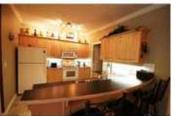

This 3rd floor unit features open plan w/ 9' ceilings & crown moldings, carpet & brand new ceramic tile flooring. Infloor heating, huge 5 piece ensuite bath w/ oversize soaker tub, gas fireplace, 2 full baths, natural gas outlet for BBQ. Good sized laundry room with brand new washer dryer. Unit also comes with a vacuflow system.