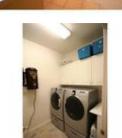

This 3rd floor unit features open plan w/ 9' ceilings & crown moldings, carpet & brand new ceramic tile flooring. Infloor heating, huge 5 piece ensuite bath w/ oversize soaker tub, gas fireplace, 2 full baths, natural gas outlet for BBQ. Good sized laundry room with brand new washer dryer. Unit also comes with a vacuflow system.