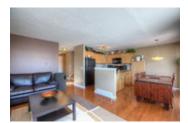

## Description

Beautiful 1333 sq ft 2 Storey End Unit Townhouse with double front attached garage. Open concept on the main floor with family room featuring a gas fireplace, kitchen and dining area with access to rear deck. Beautiful kitchen with island and pantry with plenty of extra storage. Upstairs features 3 bedrooms, 4 piece bath and bonus room. The raised basement has been professionally developed with Recreation Room, 4 piece bath and storage. Being an end unit gives this home front door access to the green space and a nice relaxing deck with no rear neighbor's. There are plenty of walking trails and parks nearby to maintain an active lifestyle. Hillview Estates is a great family friendly neighborhood close to amenities and schools plus it is only 25 minutes to the edge of Calgary making for an easy commute.