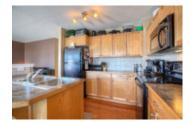

## Description

Beautiful 1333 sq ft 2 Storey End Unit Townhouse with double front attached garage. Open concept on the main floor with family room featuring a gas fireplace, kitchen and dining area with access to rear deck. Beautiful kitchen with island and pantry with plenty of extra storage. Upstairs features 3 bedrooms, 4 piece bath and bonus room. The raised basement has been professionally developed with Recreation Room, 4 piece bath and storage. Being an end unit gives this home front door access to the green space and a nice relaxing deck with no rear neighbor's. There are plenty of walking trails and parks nearby to maintain an active lifestyle. Hillview Estates is a great family friendly neighborhood close to amenities and schools plus it is only 25 minutes to the edge of Calgary making for an easy commute.