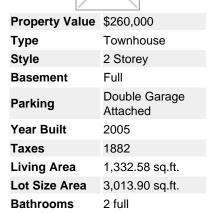

## Description

Beautiful 1333 sq ft 2 Storey End Unit Townhouse with double front attached garage. Open concept on the main floor with family room featuring a gas fireplace, kitchen and dining area with access to rear deck. Beautiful kitchen with island and pantry with plenty of extra storage. Upstairs features 3 bedrooms, 4 piece bath and bonus room. The raised basement has been professionally developed with Recreation Room, 4 piece bath and storage. Being an end unit gives this home front door access to the green space and a nice relaxing deck with no rear neighbor's. There are plenty of walking trails and parks nearby to maintain an active lifestyle. Hillview Estates is a great family friendly neighborhood close to amenities and schools plus it is only 25 minutes to the edge of Calgary making for an easy commute.