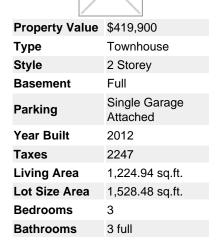

## Description

First Time Offered, Better than new - Located in the heart of Quarry Park in the desirable Belmont Townhomes, steps to the river pathway, shopping, transit, playgrounds and more. This 1225 sq ft two storey with countless upgrades including tile & wood floors, upgraded carpet, granite in all bathrooms plus in the kitchen. Three bedrooms up, expansive master with large walk-in closet and a roomy 3 piece ensuite. Two additional kids bedrooms share an attractive 4 piece bath and a convenient laundry room complete this level. The main level offers a 2 piece powder room, gourmet kitchen with huge island, upgraded appliances, family room and nook openi9ng onto the sunny rear patio. The professionally developed basement offers another 4 piece bathroom and a massive second family / recreation room. The oversized 20 x 10.5 attached garage has an 8' high x 7' wide door and an 11' interior ceiling height, great for additional storage. Don't miss out on this great unit, they rarely come available and this is a keeper!