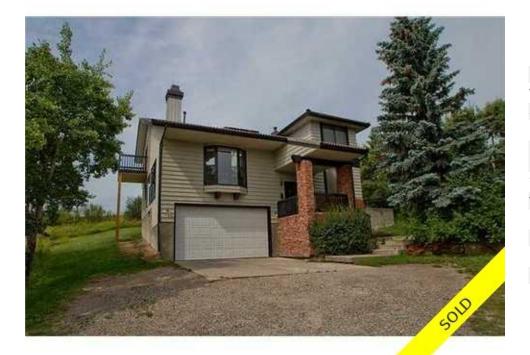

## 339 HERITAGE Place, Rural Rockyview County, Alberta, T3Z 3P3, Canada

MLS®# C3616719

Image not found or type unknown

| /              |                          |
|----------------|--------------------------|
| Property Value | \$1,050,000              |
| Туре           | House                    |
| Style          | 2 Storey                 |
| Basement       | Full                     |
| Parking        | Quad or More<br>Attached |
| Year Built     | 1978                     |
| Taxes          | 4690                     |
| Living Area    | 2,661.94 sq.ft.          |
| Lot Frontage   | 261.81 ft                |
| Lot Depth      | 334.65 ft                |
| Bedrooms       | 3                        |
| Bathrooms      | 2 full                   |

## Description

Arguably one of the best mountain view lots on the West side of Calgary but this site is also surrounded in trees. Located in the heart of prestigious Heritage Woods at the western edge of Calgary, this 2 acre parcel provides you your own private nature reserve being so secluded and surrounded by mature foilage. Move in and enjoy the location, renovate or demolish and custom build your dream home, this is the right location. The 2 storey home offers 2660 sq ft of above ground developed space, massive windows, huge open spaces with vaulted ceilings and skylights. Three enormous bedrooms up all offer stunning views and the master suite offers a wall of windows overlooking the Rocky Mountains. Double attached garage is tandem allowing 4 cars to easily fit, 3 fireplaces, tons of storage, two air conditioning units - this site and home offer unequaled opportunity, the direction is all up to you. Locations like this are few and far between, don't hesitate and lose out on this incredible offering.