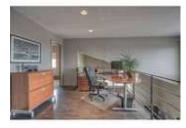

## Description

Beautifully renovated loft style condo in lower Mount Royal. This east facing, modern corner unit has sweeping downtown views and a 480 sq ft west facing roof top patio with plenty of space for outdoor entertaining. The living/loft area offers a ton of natural light thanks to large floor to ceiling glass. This unit has 30 windows over all, 2 bedrooms, 2 baths, gorgeous hardwood flooring and wood burning fireplace. Plenty of storage space in suite and on patio, as well as underground parking. The Chelsea Terrace building is perfectly located close to 17th Ave and downtown and all amenities.