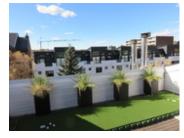

## Description

Beautifully renovated loft style condo in lower Mount Royal. This east facing, modern corner unit has sweeping downtown views and a 480 sq ft west facing roof top patio with plenty of space for outdoor entertaining. The living/loft area offers a ton of natural light thanks to large floor to ceiling glass. This unit has 30 windows over all, 2 bedrooms, 2 baths, gorgeous hardwood flooring and wood burning fireplace. Plenty of storage space in suite and on patio, as well as underground parking. The Chelsea Terrace building is perfectly located close to 17th Ave and downtown and all amenities.