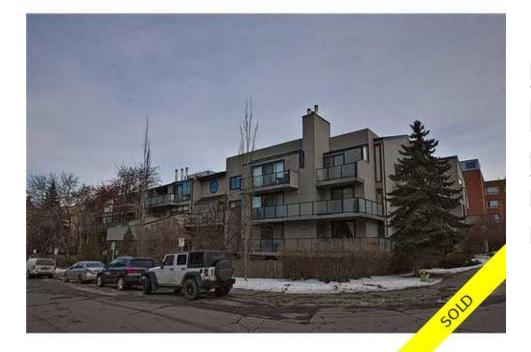

## 403 1732 9A Street SW, Chelsea Terrace, Calgary, Alberta, T2T 3E6, Canada

| /              |                          |
|----------------|--------------------------|
| Property Value | \$549,900                |
| Туре           | Condo                    |
| Style          | Multi Level<br>Apartment |
| Parking        | Single Indoor            |
| Year Built     | 1979                     |
| Taxes          | 2212                     |
| Living Area    | 1,291.68 sq.ft.          |
| Lot Size Area  | 24,767.80 sq.ft.         |
| Bedrooms       | 2                        |
| Bathrooms      | 2 full                   |

## Description

Beautifully renovated loft style condo in lower Mount Royal. This east facing, modern corner unit has sweeping downtown views and a 480 sq ft west facing roof top patio with plenty of space for outdoor entertaining. The living/loft area offers a ton of natural light thanks to large floor to ceiling glass. This unit has 30 windows over all, 2 bedrooms, 2 baths, gorgeous hardwood flooring and wood burning fireplace. Plenty of storage space in suite and on patio, as well as underground parking. The Chelsea Terrace building is perfectly located close to 17th Ave and downtown and all amenities.