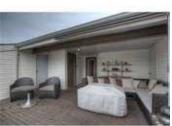

## Description

Beautifully renovated loft style condo in lower Mount Royal. This east facing, modern corner unit has sweeping downtown views and a 480 sq ft west facing roof top patio with plenty of space for outdoor entertaining. The living/loft area offers a ton of natural light thanks to large floor to ceiling glass. This unit has 30 windows over all, 2 bedrooms, 2 baths, gorgeous hardwood flooring and wood burning fireplace. Plenty of storage space in suite and on patio, as well as underground parking. The Chelsea Terrace building is perfectly located close to 17th Ave and downtown and all amenities.