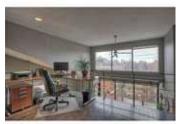

## Description

Beautifully renovated loft style condo in lower Mount Royal. This east facing, modern corner unit has sweeping downtown views and a 480 sq ft west facing roof top patio with plenty of space for outdoor entertaining. The living/loft area offers a ton of natural light thanks to large floor to ceiling glass. This unit has 30 windows over all, 2 bedrooms, 2 baths, gorgeous hardwood flooring and wood burning fireplace. Plenty of storage space in suite and on patio, as well as underground parking. The Chelsea Terrace building is perfectly located close to 17th Ave and downtown and all amenities.