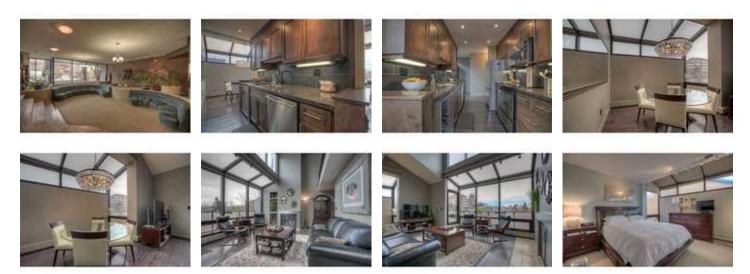

## Description

Beautifully renovated loft style condo in lower Mount Royal. This east facing, modern corner unit has sweeping downtown views and a 480 sq ft west facing roof top patio with plenty of space for outdoor entertaining. The living/loft area offers a ton of natural light thanks to large floor to ceiling glass. This unit has 30 windows over all, 2 bedrooms, 2 baths, gorgeous hardwood flooring and wood burning fireplace. Plenty of storage space in suite and on patio, as well as underground parking. The Chelsea Terrace building is perfectly located close to 17th Ave and downtown and all amenities.