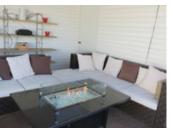

## Description

Beautifully renovated loft style condo in lower Mount Royal. This east facing, modern corner unit has sweeping downtown views and a 480 sq ft west facing roof top patio with plenty of space for outdoor entertaining. The living/loft area offers a ton of natural light thanks to large floor to ceiling glass. This unit has 30 windows over all, 2 bedrooms, 2 baths, gorgeous hardwood flooring and wood burning fireplace. Plenty of storage space in suite and on patio, as well as underground parking. The Chelsea Terrace building is perfectly located close to 17th Ave and downtown and all amenities.