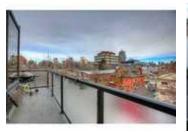

## Description

Beautifully renovated loft style condo in lower Mount Royal. This east facing, modern corner unit has sweeping downtown views and a 480 sq ft west facing roof top patio with plenty of space for outdoor entertaining. The living/loft area offers a ton of natural light thanks to large floor to ceiling glass. This unit has 30 windows over all, 2 bedrooms, 2 baths, gorgeous hardwood flooring and wood burning fireplace. Plenty of storage space in suite and on patio, as well as underground parking. The Chelsea Terrace building is perfectly located close to 17th Ave and downtown and all amenities.