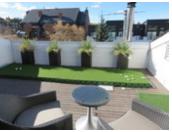

## Description

Beautifully renovated loft style condo in lower Mount Royal. This east facing, modern corner unit has sweeping downtown views and a 480 sq ft west facing roof top patio with plenty of space for outdoor entertaining. The living/loft area offers a ton of natural light thanks to large floor to ceiling glass. This unit has 30 windows over all, 2 bedrooms, 2 baths, gorgeous hardwood flooring and wood burning fireplace. Plenty of storage space in suite and on patio, as well as underground parking. The Chelsea Terrace building is perfectly located close to 17th Ave and downtown and all amenities.