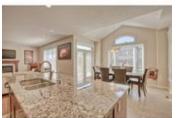

## Description

Spectacular 3 bedroom two storey built by 11 Time Builder of the Year Morrison Homes, perfect for families. Quiet cul-de-sac location across from a park, this 2284 sq ft home offers many upgrades in an open concept design. Hardwood & tile floors, 9' ceilings, oversized windows, ceiling speakers, front foyer, massive great room with gas fireplace, gourmet kitchen, extra cabinets, large island, granite counters & stainless appliances all grace the main level. The spacious dining area with cathedral ceiling accesses the large deck in the SW fenced & landscaped rear yard. Oversized double garage plus a workshop area! The upper level offers an large bonus room with cathedral ceiling, an adjacent den / office with built-ins at both ends. Two spacious secondary bedrooms share a Jack & Jill bathroom. The master quarters easily houses a king bed and two dressers, has a great 5 piece ensuite with oversized shower and walk-in closet. Located close to schools, shopping, transit, major roadways, parks, trails & COP.