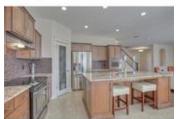

## Description

Spectacular 3 bedroom two storey built by 11 Time Builder of the Year Morrison Homes, perfect for families. Quiet cul-de-sac location across from a park, this 2284 sq ft home offers many upgrades in an open concept design. Hardwood & tile floors, 9' ceilings, oversized windows, ceiling speakers, front foyer, massive great room with gas fireplace, gourmet kitchen, extra cabinets, large island, granite counters & stainless appliances all grace the main level. The spacious dining area with cathedral ceiling accesses the large deck in the SW fenced & landscaped rear yard. Oversized double garage plus a workshop area! The upper level offers an large bonus room with cathedral ceiling, an adjacent den / office with built-ins at both ends. Two spacious secondary bedrooms share a Jack & Jill bathroom. The master quarters easily houses a king bed and two dressers, has a great 5 piece ensuite with oversized shower and walk-in closet. Located close to schools, shopping, transit, major roadways, parks, trails & COP.