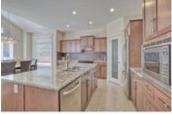

## Description

Spectacular 3 bedroom two storey built by 11 Time Builder of the Year Morrison Homes, perfect for families. Quiet cul-de-sac location across from a park, this 2284 sq ft home offers many upgrades in an open concept design. Hardwood & tile floors, 9' ceilings, oversized windows, ceiling speakers, front foyer, massive great room with gas fireplace, gourmet kitchen, extra cabinets, large island, granite counters & stainless appliances all grace the main level. The spacious dining area with cathedral ceiling accesses the large deck in the SW fenced & landscaped rear yard. Oversized double garage plus a workshop area! The upper level offers an large bonus room with cathedral ceiling, an adjacent den / office with built-ins at both ends. Two spacious secondary bedrooms share a Jack & Jill bathroom. The master quarters easily houses a king bed and two dressers, has a great 5 piece ensuite with oversized shower and walk-in closet. Located close to schools, shopping, transit, major roadways, parks, trails & COP.