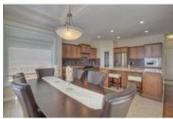

## Description

Spectacular 3 bedroom two storey built by 11 Time Builder of the Year Morrison Homes, perfect for families. Quiet cul-de-sac location across from a park, this 2284 sq ft home offers many upgrades in an open concept design. Hardwood & tile floors, 9' ceilings, oversized windows, ceiling speakers, front foyer, massive great room with gas fireplace, gourmet kitchen, extra cabinets, large island, granite counters & stainless appliances all grace the main level. The spacious dining area with cathedral ceiling accesses the large deck in the SW fenced & landscaped rear yard. Oversized double garage plus a workshop area! The upper level offers an large bonus room with cathedral ceiling, an adjacent den / office with built-ins at both ends. Two spacious secondary bedrooms share a Jack & Jill bathroom. The master quarters easily houses a king bed and two dressers, has a great 5 piece ensuite with oversized shower and walk-in closet. Located close to schools, shopping, transit, major roadways, parks, trails & COP.