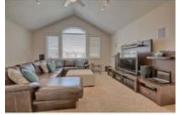

## Description

Spectacular 3 bedroom two storey built by 11 Time Builder of the Year Morrison Homes, perfect for families. Quiet cul-de-sac location across from a park, this 2284 sq ft home offers many upgrades in an open concept design. Hardwood & tile floors, 9' ceilings, oversized windows, ceiling speakers, front foyer, massive great room with gas fireplace, gourmet kitchen, extra cabinets, large island, granite counters & stainless appliances all grace the main level. The spacious dining area with cathedral ceiling accesses the large deck in the SW fenced & landscaped rear yard. Oversized double garage plus a workshop area! The upper level offers an large bonus room with cathedral ceiling, an adjacent den / office with built-ins at both ends. Two spacious secondary bedrooms share a Jack & Jill bathroom. The master quarters easily houses a king bed and two dressers, has a great 5 piece ensuite with oversized shower and walk-in closet. Located close to schools, shopping, transit, major roadways, parks, trails & COP.