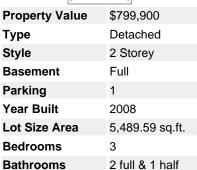

## Description

Spectacular 3 bedroom two storey built by 11 Time Builder of the Year Morrison Homes, perfect for families. Quiet cul-de-sac location across from a park, this 2284 sq ft home offers many upgrades in an open concept design. Hardwood & tile floors, 9' ceilings, oversized windows, ceiling speakers, front foyer, massive great room with gas fireplace, gourmet kitchen, extra cabinets, large island, granite counters & stainless appliances all grace the main level. The spacious dining area with cathedral ceiling accesses the large deck in the SW fenced & landscaped rear yard. Oversized double garage plus a workshop area! The upper level offers an large bonus room with cathedral ceiling, an adjacent den / office with built-ins at both ends. Two spacious secondary bedrooms share a Jack & Jill bathroom. The master quarters easily houses a king bed and two dressers, has a great 5 piece ensuite with oversized shower and walk-in closet. Located close to schools, shopping, transit, major roadways, parks, trails & COP.