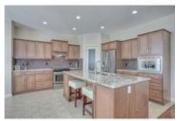

## Description

Spectacular 3 bedroom two storey built by 11 Time Builder of the Year Morrison Homes, perfect for families. Quiet cul-de-sac location across from a park, this 2284 sq ft home offers many upgrades in an open concept design. Hardwood & tile floors, 9' ceilings, oversized windows, ceiling speakers, front foyer, massive great room with gas fireplace, gourmet kitchen, extra cabinets, large island, granite counters & stainless appliances all grace the main level. The spacious dining area with cathedral ceiling accesses the large deck in the SW fenced & landscaped rear yard. Oversized double garage plus a workshop area! The upper level offers an large bonus room with cathedral ceiling, an adjacent den / office with built-ins at both ends. Two spacious secondary bedrooms share a Jack & Jill bathroom. The master quarters easily houses a king bed and two dressers, has a great 5 piece ensuite with oversized shower and walk-in closet. Located close to schools, shopping, transit, major roadways, parks, trails & COP.