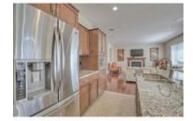

## Description

Spectacular 3 bedroom two storey built by 11 Time Builder of the Year Morrison Homes, perfect for families. Quiet cul-de-sac location across from a park, this 2284 sq ft home offers many upgrades in an open concept design. Hardwood & tile floors, 9' ceilings, oversized windows, ceiling speakers, front foyer, massive great room with gas fireplace, gourmet kitchen, extra cabinets, large island, granite counters & stainless appliances all grace the main level. The spacious dining area with cathedral ceiling accesses the large deck in the SW fenced & landscaped rear yard. Oversized double garage plus a workshop area! The upper level offers an large bonus room with cathedral ceiling, an adjacent den / office with built-ins at both ends. Two spacious secondary bedrooms share a Jack & Jill bathroom. The master quarters easily houses a king bed and two dressers, has a great 5 piece ensuite with oversized shower and walk-in closet. Located close to schools, shopping, transit, major roadways, parks, trails & COP.