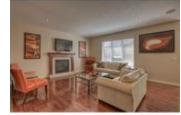

## Description

Spectacular 3 bedroom two storey built by 11 Time Builder of the Year Morrison Homes, perfect for families. Quiet cul-de-sac location across from a park, this 2284 sq ft home offers many upgrades in an open concept design. Hardwood & tile floors, 9' ceilings, oversized windows, ceiling speakers, front foyer, massive great room with gas fireplace, gourmet kitchen, extra cabinets, large island, granite counters & stainless appliances all grace the main level. The spacious dining area with cathedral ceiling accesses the large deck in the SW fenced & landscaped rear yard. Oversized double garage plus a workshop area! The upper level offers an large bonus room with cathedral ceiling, an adjacent den / office with built-ins at both ends. Two spacious secondary bedrooms share a Jack & Jill bathroom. The master quarters easily houses a king bed and two dressers, has a great 5 piece ensuite with oversized shower and walk-in closet. Located close to schools, shopping, transit, major roadways, parks, trails & COP.