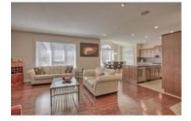

## Description

Spectacular 3 bedroom two storey built by 11 Time Builder of the Year Morrison Homes, perfect for families. Quiet cul-de-sac location across from a park, this 2284 sq ft home offers many upgrades in an open concept design. Hardwood & tile floors, 9' ceilings, oversized windows, ceiling speakers, front foyer, massive great room with gas fireplace, gourmet kitchen, extra cabinets, large island, granite counters & stainless appliances all grace the main level. The spacious dining area with cathedral ceiling accesses the large deck in the SW fenced & landscaped rear yard. Oversized double garage plus a workshop area! The upper level offers an large bonus room with cathedral ceiling, an adjacent den / office with built-ins at both ends. Two spacious secondary bedrooms share a Jack & Jill bathroom. The master quarters easily houses a king bed and two dressers, has a great 5 piece ensuite with oversized shower and walk-in closet. Located close to schools, shopping, transit, major roadways, parks, trails & COP.