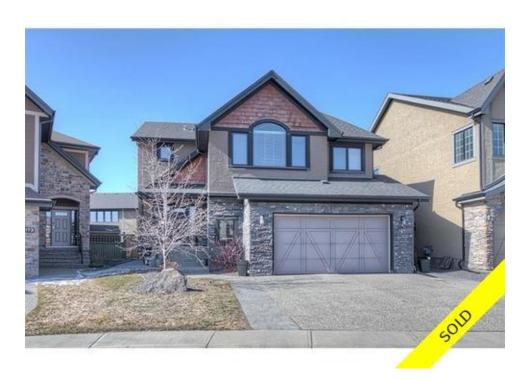

## Description

Spectacular 3 bedroom two storey built by 11 Time Builder of the Year Morrison Homes, perfect for families. Quiet cul-de-sac location across from a park, this 2284 sq ft home offers many upgrades in an open concept design. Hardwood & tile floors, 9' ceilings, oversized windows, ceiling speakers, front foyer, massive great room with gas fireplace, gourmet kitchen, extra cabinets, large island, granite counters & stainless appliances all grace the main level. The spacious dining area with cathedral ceiling accesses the large deck in the SW fenced & landscaped rear yard. Oversized double garage plus a workshop area! The upper level offers an large bonus room with cathedral ceiling, an adjacent den / office with built-ins at both ends. Two spacious secondary bedrooms share a Jack & Jill bathroom. The master quarters easily houses a king bed and two dressers, has a great 5 piece ensuite with oversized shower and walk-in closet. Located close to schools, shopping, transit, major roadways, parks, trails & COP.