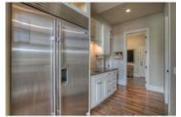

## Description

STUNNING RAVINE VIEWS from this fully finished 2 story walkout located on a private street in a secluded part of Springbank Hill. A welcoming foyer leads to 2 offices, expansive open dining room, living room with magnificent cathedral ceiling and gourmet kitchen with stone accents. High end built-in stainless steel appliances, quartz counter tops, custom cabinets, 10' ceilings, walk-in pantry, double sided floor to ceiling stone gas fireplace & walnut hardwood throughout. A wall of windows showcases the beautiful view with french doors that lead to the generous west facing deck with access to the yard. Large mudroom off the triple car garage. Upstairs is a large bonus room, comfortable master with 5 pc ensuite & a walk-in closet. 2 more bedrooms, 4 pc bath & laundry room complete the second floor. Lower level walkout with wet bar, rec room, exercise room, 4th bedroom & 4Pc bath. Other features include alarm, AC, shed, large yard with access to bike paths and walks, and easy access to the mountains.