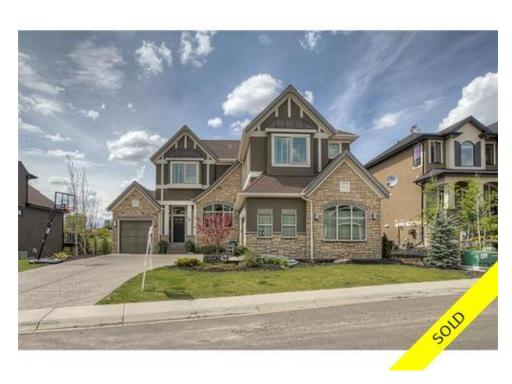

## Description

STUNNING RAVINE VIEWS from this fully finished 2 story walkout located on a private street in a secluded part of Springbank Hill. A welcoming foyer leads to 2 offices, expansive open dining room, living room with magnificent cathedral ceiling and gourmet kitchen with stone accents. High end built-in stainless steel appliances, quartz counter tops, custom cabinets, 10' ceilings, walk-in pantry, double sided floor to ceiling stone gas fireplace & walnut hardwood throughout. A wall of windows showcases the beautiful view with french doors that lead to the generous west facing deck with access to the yard. Large mudroom off the triple car garage. Upstairs is a large bonus room, comfortable master with 5 pc ensuite & a walk-in closet. 2 more bedrooms, 4 pc bath & laundry room complete the second floor. Lower level walkout with wet bar, rec room, exercise room, 4th bedroom & 4Pc bath. Other features include alarm, AC, shed, large yard with access to bike paths and walks, and easy access to the mountains.