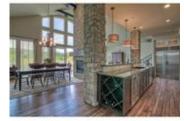

## Description

STUNNING RAVINE VIEWS from this fully finished 2 story walkout located on a private street in a secluded part of Springbank Hill. A welcoming foyer leads to 2 offices, expansive open dining room, living room with magnificent cathedral ceiling and gourmet kitchen with stone accents. High end built-in stainless steel appliances, quartz counter tops, custom cabinets, 10' ceilings, walk-in pantry, double sided floor to ceiling stone gas fireplace & walnut hardwood throughout. A wall of windows showcases the beautiful view with french doors that lead to the generous west facing deck with access to the yard. Large mudroom off the triple car garage. Upstairs is a large bonus room, comfortable master with 5 pc ensuite & a walk-in closet. 2 more bedrooms, 4 pc bath & laundry room complete the second floor. Lower level walkout with wet bar, rec room, exercise room, 4th bedroom & 4Pc bath. Other features include alarm, AC, shed, large yard with access to bike paths and walks, and easy access to the mountains.