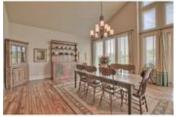

## Description

STUNNING RAVINE VIEWS from this fully finished 2 story walkout located on a private street in a secluded part of Springbank Hill. A welcoming foyer leads to 2 offices, expansive open dining room, living room with magnificent cathedral ceiling and gourmet kitchen with stone accents. High end built-in stainless steel appliances, quartz counter tops, custom cabinets, 10' ceilings, walk-in pantry, double sided floor to ceiling stone gas fireplace & walnut hardwood throughout. A wall of windows showcases the beautiful view with french doors that lead to the generous west facing deck with access to the yard. Large mudroom off the triple car garage. Upstairs is a large bonus room, comfortable master with 5 pc ensuite & a walk-in closet. 2 more bedrooms, 4 pc bath & laundry room complete the second floor. Lower level walkout with wet bar, rec room, exercise room, 4th bedroom & 4Pc bath. Other features include alarm, AC, shed, large yard with access to bike paths and walks, and easy access to the mountains.