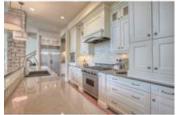

## Description

STUNNING RAVINE VIEWS from this fully finished 2 story walkout located on a private street in a secluded part of Springbank Hill. A welcoming foyer leads to 2 offices, expansive open dining room, living room with magnificent cathedral ceiling and gourmet kitchen with stone accents. High end built-in stainless steel appliances, quartz counter tops, custom cabinets, 10' ceilings, walk-in pantry, double sided floor to ceiling stone gas fireplace & walnut hardwood throughout. A wall of windows showcases the beautiful view with french doors that lead to the generous west facing deck with access to the yard. Large mudroom off the triple car garage. Upstairs is a large bonus room, comfortable master with 5 pc ensuite & a walk-in closet. 2 more bedrooms, 4 pc bath & laundry room complete the second floor. Lower level walkout with wet bar, rec room, exercise room, 4th bedroom & 4Pc bath. Other features include alarm, AC, shed, large yard with access to bike paths and walks, and easy access to the mountains.