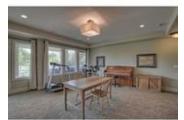

## Description

STUNNING RAVINE VIEWS from this fully finished 2 story walkout located on a private street in a secluded part of Springbank Hill. A welcoming foyer leads to 2 offices, expansive open dining room, living room with magnificent cathedral ceiling and gourmet kitchen with stone accents. High end built-in stainless steel appliances, quartz counter tops, custom cabinets, 10' ceilings, walk-in pantry, double sided floor to ceiling stone gas fireplace & walnut hardwood throughout. A wall of windows showcases the beautiful view with french doors that lead to the generous west facing deck with access to the yard. Large mudroom off the triple car garage. Upstairs is a large bonus room, comfortable master with 5 pc ensuite & a walk-in closet. 2 more bedrooms, 4 pc bath & laundry room complete the second floor. Lower level walkout with wet bar, rec room, exercise room, 4th bedroom & 4Pc bath. Other features include alarm, AC, shed, large yard with access to bike paths and walks, and easy access to the mountains.