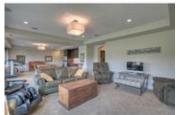

## Description

STUNNING RAVINE VIEWS from this fully finished 2 story walkout located on a private street in a secluded part of Springbank Hill. A welcoming foyer leads to 2 offices, expansive open dining room, living room with magnificent cathedral ceiling and gourmet kitchen with stone accents. High end built-in stainless steel appliances, quartz counter tops, custom cabinets, 10' ceilings, walk-in pantry, double sided floor to ceiling stone gas fireplace & walnut hardwood throughout. A wall of windows showcases the beautiful view with french doors that lead to the generous west facing deck with access to the yard. Large mudroom off the triple car garage. Upstairs is a large bonus room, comfortable master with 5 pc ensuite & a walk-in closet. 2 more bedrooms, 4 pc bath & laundry room complete the second floor. Lower level walkout with wet bar, rec room, exercise room, 4th bedroom & 4Pc bath. Other features include alarm, AC, shed, large yard with access to bike paths and walks, and easy access to the mountains.