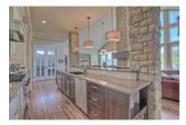

## Description

STUNNING RAVINE VIEWS from this fully finished 2 story walkout located on a private street in a secluded part of Springbank Hill. A welcoming foyer leads to 2 offices, expansive open dining room, living room with magnificent cathedral ceiling and gourmet kitchen with stone accents. High end built-in stainless steel appliances, quartz counter tops, custom cabinets, 10' ceilings, walk-in pantry, double sided floor to ceiling stone gas fireplace & walnut hardwood throughout. A wall of windows showcases the beautiful view with french doors that lead to the generous west facing deck with access to the yard. Large mudroom off the triple car garage. Upstairs is a large bonus room, comfortable master with 5 pc ensuite & a walk-in closet. 2 more bedrooms, 4 pc bath & laundry room complete the second floor. Lower level walkout with wet bar, rec room, exercise room, 4th bedroom & 4Pc bath. Other features include alarm, AC, shed, large yard with access to bike paths and walks, and easy access to the mountains.