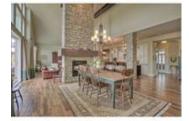

## Description

STUNNING RAVINE VIEWS from this fully finished 2 story walkout located on a private street in a secluded part of Springbank Hill. A welcoming foyer leads to 2 offices, expansive open dining room, living room with magnificent cathedral ceiling and gourmet kitchen with stone accents. High end built-in stainless steel appliances, quartz counter tops, custom cabinets, 10' ceilings, walk-in pantry, double sided floor to ceiling stone gas fireplace & walnut hardwood throughout. A wall of windows showcases the beautiful view with french doors that lead to the generous west facing deck with access to the yard. Large mudroom off the triple car garage. Upstairs is a large bonus room, comfortable master with 5 pc ensuite & a walk-in closet. 2 more bedrooms, 4 pc bath & laundry room complete the second floor. Lower level walkout with wet bar, rec room, exercise room, 4th bedroom & 4Pc bath. Other features include alarm, AC, shed, large yard with access to bike paths and walks, and easy access to the mountains.