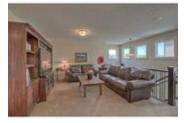

## Description

STUNNING RAVINE VIEWS from this fully finished 2 story walkout located on a private street in a secluded part of Springbank Hill. A welcoming foyer leads to 2 offices, expansive open dining room, living room with magnificent cathedral ceiling and gourmet kitchen with stone accents. High end built-in stainless steel appliances, quartz counter tops, custom cabinets, 10' ceilings, walk-in pantry, double sided floor to ceiling stone gas fireplace & walnut hardwood throughout. A wall of windows showcases the beautiful view with french doors that lead to the generous west facing deck with access to the yard. Large mudroom off the triple car garage. Upstairs is a large bonus room, comfortable master with 5 pc ensuite & a walk-in closet. 2 more bedrooms, 4 pc bath & laundry room complete the second floor. Lower level walkout with wet bar, rec room, exercise room, 4th bedroom & 4Pc bath. Other features include alarm, AC, shed, large yard with access to bike paths and walks, and easy access to the mountains.