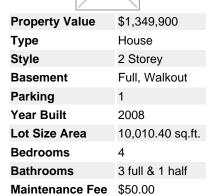

## Description

STUNNING RAVINE VIEWS from this fully finished 2 story walkout located on a private street in a secluded part of Springbank Hill. A welcoming foyer leads to 2 offices, expansive open dining room, living room with magnificent cathedral ceiling and gourmet kitchen with stone accents. High end built-in stainless steel appliances, quartz counter tops, custom cabinets, 10' ceilings, walk-in pantry, double sided floor to ceiling stone gas fireplace & walnut hardwood throughout. A wall of windows showcases the beautiful view with french doors that lead to the generous west facing deck with access to the yard. Large mudroom off the triple car garage. Upstairs is a large bonus room, comfortable master with 5 pc ensuite & a walk-in closet. 2 more bedrooms, 4 pc bath & laundry room complete the second floor. Lower level walkout with wet bar, rec room, exercise room, 4th bedroom & 4Pc bath. Other features include alarm, AC, shed, large yard with access to bike paths and walks, and easy access to the mountains.