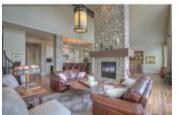

## Description

STUNNING RAVINE VIEWS from this fully finished 2 story walkout located on a private street in a secluded part of Springbank Hill. A welcoming foyer leads to 2 offices, expansive open dining room, living room with magnificent cathedral ceiling and gourmet kitchen with stone accents. High end built-in stainless steel appliances, quartz counter tops, custom cabinets, 10' ceilings, walk-in pantry, double sided floor to ceiling stone gas fireplace & walnut hardwood throughout. A wall of windows showcases the beautiful view with french doors that lead to the generous west facing deck with access to the yard. Large mudroom off the triple car garage. Upstairs is a large bonus room, comfortable master with 5 pc ensuite & a walk-in closet. 2 more bedrooms, 4 pc bath & laundry room complete the second floor. Lower level walkout with wet bar, rec room, exercise room, 4th bedroom & 4Pc bath. Other features include alarm, AC, shed, large yard with access to bike paths and walks, and easy access to the mountains.