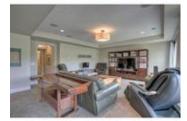

## Description

STUNNING RAVINE VIEWS from this fully finished 2 story walkout located on a private street in a secluded part of Springbank Hill. A welcoming foyer leads to 2 offices, expansive open dining room, living room with magnificent cathedral ceiling and gourmet kitchen with stone accents. High end built-in stainless steel appliances, quartz counter tops, custom cabinets, 10' ceilings, walk-in pantry, double sided floor to ceiling stone gas fireplace & walnut hardwood throughout. A wall of windows showcases the beautiful view with french doors that lead to the generous west facing deck with access to the yard. Large mudroom off the triple car garage. Upstairs is a large bonus room, comfortable master with 5 pc ensuite & a walk-in closet. 2 more bedrooms, 4 pc bath & laundry room complete the second floor. Lower level walkout with wet bar, rec room, exercise room, 4th bedroom & 4Pc bath. Other features include alarm, AC, shed, large yard with access to bike paths and walks, and easy access to the mountains.