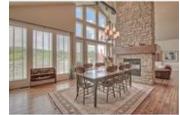

## Description

STUNNING RAVINE VIEWS from this fully finished 2 story walkout located on a private street in a secluded part of Springbank Hill. A welcoming foyer leads to 2 offices, expansive open dining room, living room with magnificent cathedral ceiling and gourmet kitchen with stone accents. High end built-in stainless steel appliances, quartz counter tops, custom cabinets, 10' ceilings, walk-in pantry, double sided floor to ceiling stone gas fireplace & walnut hardwood throughout. A wall of windows showcases the beautiful view with french doors that lead to the generous west facing deck with access to the yard. Large mudroom off the triple car garage. Upstairs is a large bonus room, comfortable master with 5 pc ensuite & a walk-in closet. 2 more bedrooms, 4 pc bath & laundry room complete the second floor. Lower level walkout with wet bar, rec room, exercise room, 4th bedroom & 4Pc bath. Other features include alarm, AC, shed, large yard with access to bike paths and walks, and easy access to the mountains.