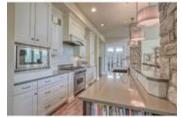

## Description

STUNNING RAVINE VIEWS from this fully finished 2 story walkout located on a private street in a secluded part of Springbank Hill. A welcoming foyer leads to 2 offices, expansive open dining room, living room with magnificent cathedral ceiling and gourmet kitchen with stone accents. High end built-in stainless steel appliances, quartz counter tops, custom cabinets, 10' ceilings, walk-in pantry, double sided floor to ceiling stone gas fireplace & walnut hardwood throughout. A wall of windows showcases the beautiful view with french doors that lead to the generous west facing deck with access to the yard. Large mudroom off the triple car garage. Upstairs is a large bonus room, comfortable master with 5 pc ensuite & a walk-in closet. 2 more bedrooms, 4 pc bath & laundry room complete the second floor. Lower level walkout with wet bar, rec room, exercise room, 4th bedroom & 4Pc bath. Other features include alarm, AC, shed, large yard with access to bike paths and walks, and easy access to the mountains.