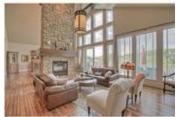

## Description

STUNNING RAVINE VIEWS from this fully finished 2 story walkout located on a private street in a secluded part of Springbank Hill. A welcoming foyer leads to 2 offices, expansive open dining room, living room with magnificent cathedral ceiling and gourmet kitchen with stone accents. High end built-in stainless steel appliances, quartz counter tops, custom cabinets, 10' ceilings, walk-in pantry, double sided floor to ceiling stone gas fireplace & walnut hardwood throughout. A wall of windows showcases the beautiful view with french doors that lead to the generous west facing deck with access to the yard. Large mudroom off the triple car garage. Upstairs is a large bonus room, comfortable master with 5 pc ensuite & a walk-in closet. 2 more bedrooms, 4 pc bath & laundry room complete the second floor. Lower level walkout with wet bar, rec room, exercise room, 4th bedroom & 4Pc bath. Other features include alarm, AC, shed, large yard with access to bike paths and walks, and easy access to the mountains.