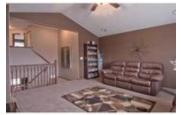

## Description

Spectacular home, the Somerfield, built by Morrison Homes. This well cared for home features a very open floor plan with loads of upgrades. Great designer colours throughout with porcelain tile flooring on the main, large kitchen with maple cabinets, a terrific island with breakfast bar, separate breakfast nook, and a large great room with a tiled fireplace. The upper level boasts a fantastic bonus room with large windows and surround sound. Spacious master retreat with a large walk-in closet with built-ins, separate shower and a soaker tub. Also included are the stainless steel appliances, Hunter Douglas blinds, alarm system with security cameras and central vac and A/C. As an added bonus, the backyard has a great area, which is wired for speakers. Fully dev basement with bedroom, large rec room and plenty of storage. This lovely home is only a short walk to the New Brighton Club which offers tennis, playground and Water Park. Close to shopping and transit make sure this one is on your list.