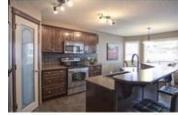

## Description

Spectacular home, the Somerfield, built by Morrison Homes. This well cared for home features a very open floor plan with loads of upgrades. Great designer colours throughout with porcelain tile flooring on the main, large kitchen with maple cabinets, a terrific island with breakfast bar, separate breakfast nook, and a large great room with a tiled fireplace. The upper level boasts a fantastic bonus room with large windows and surround sound. Spacious master retreat with a large walk-in closet with built-ins, separate shower and a soaker tub. Also included are the stainless steel appliances, Hunter Douglas blinds, alarm system with security cameras and central vac and A/C. As an added bonus, the backyard has a great area, which is wired for speakers. Fully dev basement with bedroom, large rec room and plenty of storage. This lovely home is only a short walk to the New Brighton Club which offers tennis, playground and Water Park. Close to shopping and transit make sure this one is on your list.