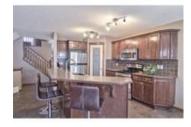

## Description

Spectacular home, the Somerfield, built by Morrison Homes. This well cared for home features a very open floor plan with loads of upgrades. Great designer colours throughout with porcelain tile flooring on the main, large kitchen with maple cabinets, a terrific island with breakfast bar, separate breakfast nook, and a large great room with a tiled fireplace. The upper level boasts a fantastic bonus room with large windows and surround sound. Spacious master retreat with a large walk-in closet with built-ins, separate shower and a soaker tub. Also included are the stainless steel appliances, Hunter Douglas blinds, alarm system with security cameras and central vac and A/C. As an added bonus, the backyard has a great area, which is wired for speakers. Fully dev basement with bedroom, large rec room and plenty of storage. This lovely home is only a short walk to the New Brighton Club which offers tennis, playground and Water Park. Close to shopping and transit make sure this one is on your list.