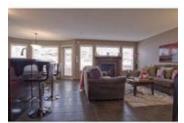

## Description

Spectacular home, the Somerfield, built by Morrison Homes. This well cared for home features a very open floor plan with loads of upgrades. Great designer colours throughout with porcelain tile flooring on the main, large kitchen with maple cabinets, a terrific island with breakfast bar, separate breakfast nook, and a large great room with a tiled fireplace. The upper level boasts a fantastic bonus room with large windows and surround sound. Spacious master retreat with a large walk-in closet with built-ins, separate shower and a soaker tub. Also included are the stainless steel appliances, Hunter Douglas blinds, alarm system with security cameras and central vac and A/C. As an added bonus, the backyard has a great area, which is wired for speakers. Fully dev basement with bedroom, large rec room and plenty of storage. This lovely home is only a short walk to the New Brighton Club which offers tennis, playground and Water Park. Close to shopping and transit make sure this one is on your list.