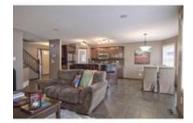

## Description

Spectacular home, the Somerfield, built by Morrison Homes. This well cared for home features a very open floor plan with loads of upgrades. Great designer colours throughout with porcelain tile flooring on the main, large kitchen with maple cabinets, a terrific island with breakfast bar, separate breakfast nook, and a large great room with a tiled fireplace. The upper level boasts a fantastic bonus room with large windows and surround sound. Spacious master retreat with a large walk-in closet with built-ins, separate shower and a soaker tub. Also included are the stainless steel appliances, Hunter Douglas blinds, alarm system with security cameras and central vac and A/C. As an added bonus, the backyard has a great area, which is wired for speakers. Fully dev basement with bedroom, large rec room and plenty of storage. This lovely home is only a short walk to the New Brighton Club which offers tennis, playground and Water Park. Close to shopping and transit make sure this one is on your list.