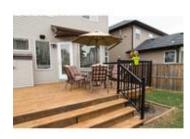

## Description

Spectacular home, the Somerfield, built by Morrison Homes. This well cared for home features a very open floor plan with loads of upgrades. Great designer colours throughout with porcelain tile flooring on the main, large kitchen with maple cabinets, a terrific island with breakfast bar, separate breakfast nook, and a large great room with a tiled fireplace. The upper level boasts a fantastic bonus room with large windows and surround sound. Spacious master retreat with a large walk-in closet with built-ins, separate shower and a soaker tub. Also included are the stainless steel appliances, Hunter Douglas blinds, alarm system with security cameras and central vac and A/C. As an added bonus, the backyard has a great area, which is wired for speakers. Fully dev basement with bedroom, large rec room and plenty of storage. This lovely home is only a short walk to the New Brighton Club which offers tennis, playground and Water Park. Close to shopping and transit make sure this one is on your list.