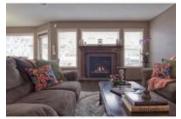

## Description

Spectacular home, the Somerfield, built by Morrison Homes. This well cared for home features a very open floor plan with loads of upgrades. Great designer colours throughout with porcelain tile flooring on the main, large kitchen with maple cabinets, a terrific island with breakfast bar, separate breakfast nook, and a large great room with a tiled fireplace. The upper level boasts a fantastic bonus room with large windows and surround sound. Spacious master retreat with a large walk-in closet with built-ins, separate shower and a soaker tub. Also included are the stainless steel appliances, Hunter Douglas blinds, alarm system with security cameras and central vac and A/C. As an added bonus, the backyard has a great area, which is wired for speakers. Fully dev basement with bedroom, large rec room and plenty of storage. This lovely home is only a short walk to the New Brighton Club which offers tennis, playground and Water Park. Close to shopping and transit make sure this one is on your list.