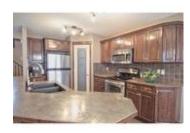

## Description

Spectacular home, the Somerfield, built by Morrison Homes. This well cared for home features a very open floor plan with loads of upgrades. Great designer colours throughout with porcelain tile flooring on the main, large kitchen with maple cabinets, a terrific island with breakfast bar, separate breakfast nook, and a large great room with a tiled fireplace. The upper level boasts a fantastic bonus room with large windows and surround sound. Spacious master retreat with a large walk-in closet with built-ins, separate shower and a soaker tub. Also included are the stainless steel appliances, Hunter Douglas blinds, alarm system with security cameras and central vac and A/C. As an added bonus, the backyard has a great area, which is wired for speakers. Fully dev basement with bedroom, large rec room and plenty of storage. This lovely home is only a short walk to the New Brighton Club which offers tennis, playground and Water Park. Close to shopping and transit make sure this one is on your list.