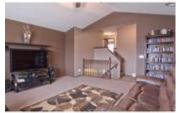

## Description

Spectacular home, the Somerfield, built by Morrison Homes. This well cared for home features a very open floor plan with loads of upgrades. Great designer colours throughout with porcelain tile flooring on the main, large kitchen with maple cabinets, a terrific island with breakfast bar, separate breakfast nook, and a large great room with a tiled fireplace. The upper level boasts a fantastic bonus room with large windows and surround sound. Spacious master retreat with a large walk-in closet with built-ins, separate shower and a soaker tub. Also included are the stainless steel appliances, Hunter Douglas blinds, alarm system with security cameras and central vac and A/C. As an added bonus, the backyard has a great area, which is wired for speakers. Fully dev basement with bedroom, large rec room and plenty of storage. This lovely home is only a short walk to the New Brighton Club which offers tennis, playground and Water Park. Close to shopping and transit make sure this one is on your list.