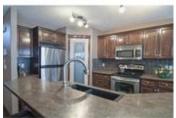

## Description

Spectacular home, the Somerfield, built by Morrison Homes. This well cared for home features a very open floor plan with loads of upgrades. Great designer colours throughout with porcelain tile flooring on the main, large kitchen with maple cabinets, a terrific island with breakfast bar, separate breakfast nook, and a large great room with a tiled fireplace. The upper level boasts a fantastic bonus room with large windows and surround sound. Spacious master retreat with a large walk-in closet with built-ins, separate shower and a soaker tub. Also included are the stainless steel appliances, Hunter Douglas blinds, alarm system with security cameras and central vac and A/C. As an added bonus, the backyard has a great area, which is wired for speakers. Fully dev basement with bedroom, large rec room and plenty of storage. This lovely home is only a short walk to the New Brighton Club which offers tennis, playground and Water Park. Close to shopping and transit make sure this one is on your list.