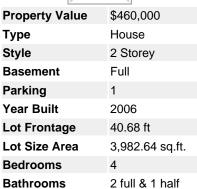

## Description

Spectacular home, the Somerfield, built by Morrison Homes. This well cared for home features a very open floor plan with loads of upgrades. Great designer colours throughout with porcelain tile flooring on the main, large kitchen with maple cabinets, a terrific island with breakfast bar, separate breakfast nook, and a large great room with a tiled fireplace. The upper level boasts a fantastic bonus room with large windows and surround sound. Spacious master retreat with a large walk-in closet with built-ins, separate shower and a soaker tub. Also included are the stainless steel appliances, Hunter Douglas blinds, alarm system with security cameras and central vac and A/C. As an added bonus, the backyard has a great area, which is wired for speakers. Fully dev basement with bedroom, large rec room and plenty of storage. This lovely home is only a short walk to the New Brighton Club which offers tennis, playground and Water Park. Close to shopping and transit make sure this one is on your list.