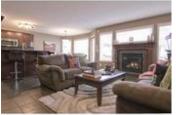

## Description

Spectacular home, the Somerfield, built by Morrison Homes. This well cared for home features a very open floor plan with loads of upgrades. Great designer colours throughout with porcelain tile flooring on the main, large kitchen with maple cabinets, a terrific island with breakfast bar, separate breakfast nook, and a large great room with a tiled fireplace. The upper level boasts a fantastic bonus room with large windows and surround sound. Spacious master retreat with a large walk-in closet with built-ins, separate shower and a soaker tub. Also included are the stainless steel appliances, Hunter Douglas blinds, alarm system with security cameras and central vac and A/C. As an added bonus, the backyard has a great area, which is wired for speakers. Fully dev basement with bedroom, large rec room and plenty of storage. This lovely home is only a short walk to the New Brighton Club which offers tennis, playground and Water Park. Close to shopping and transit make sure this one is on your list.