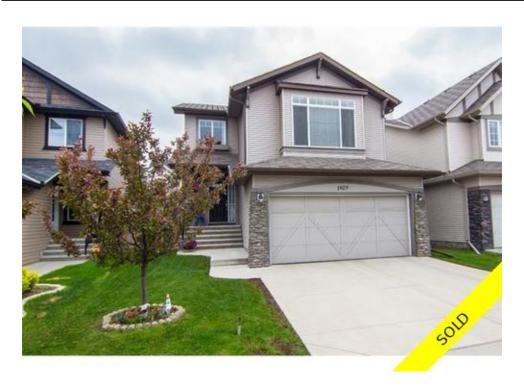

## 1929 NEW BRIGHTON Drive, Calgary, Alberta, T2Z 4X1, Ca

MLS®# C4014289

mage not found or type unknown

## Description

Spectacular home, the Somerfield, built by Morrison Homes. This well cared for home features a very open floor plan with loads of upgrades. Great designer colours throughout with porcelain tile flooring on the main, large kitchen with maple cabinets, a terrific island with breakfast bar, separate breakfast nook, and a large great room with a tiled fireplace. The upper level boasts a fantastic bonus room with large windows and surround sound. Spacious master retreat with a large walk-in closet with built-ins, separate shower and a soaker tub. Also included are the stainless steel appliances, Hunter Douglas blinds, alarm system with security cameras and central vac and A/C. As an added bonus, the backyard has a great area, which is wired for speakers. Fully dev basement with bedroom, large rec room and plenty of storage. This lovely home is only a short walk to the New Brighton Club which offers tennis, playground and Water Park. Close to shopping and transit make sure this one is on your list.