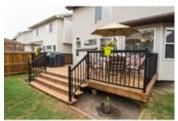

## Description

Spectacular home, the Somerfield, built by Morrison Homes. This well cared for home features a very open floor plan with loads of upgrades. Great designer colours throughout with porcelain tile flooring on the main, large kitchen with maple cabinets, a terrific island with breakfast bar, separate breakfast nook, and a large great room with a tiled fireplace. The upper level boasts a fantastic bonus room with large windows and surround sound. Spacious master retreat with a large walk-in closet with built-ins, separate shower and a soaker tub. Also included are the stainless steel appliances, Hunter Douglas blinds, alarm system with security cameras and central vac and A/C. As an added bonus, the backyard has a great area, which is wired for speakers. Fully dev basement with bedroom, large rec room and plenty of storage. This lovely home is only a short walk to the New Brighton Club which offers tennis, playground and Water Park. Close to shopping and transit make sure this one is on your list.