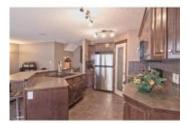

## Description

Spectacular home, the Somerfield, built by Morrison Homes. This well cared for home features a very open floor plan with loads of upgrades. Great designer colours throughout with porcelain tile flooring on the main, large kitchen with maple cabinets, a terrific island with breakfast bar, separate breakfast nook, and a large great room with a tiled fireplace. The upper level boasts a fantastic bonus room with large windows and surround sound. Spacious master retreat with a large walk-in closet with built-ins, separate shower and a soaker tub. Also included are the stainless steel appliances, Hunter Douglas blinds, alarm system with security cameras and central vac and A/C. As an added bonus, the backyard has a great area, which is wired for speakers. Fully dev basement with bedroom, large rec room and plenty of storage. This lovely home is only a short walk to the New Brighton Club which offers tennis, playground and Water Park. Close to shopping and transit make sure this one is on your list.