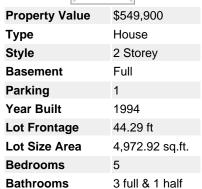

## Description

Excellent 2048 sq ft 4 + 1 bedroom two storey in the heart of Mountain Park Estates on an ultra quiet cul-de-sac, offering a large kitchen with island overlooking the spacious family room with fireplace all overlooking the park like west facing rear yard with full width deck. Massive living and dining rooms, den / office all with solid wood floors, powder room and 2nd laundry hookup complete the main floor. Upper level offers 4 spacious bedrooms and a double closet in the master with full ensuite. Professionally developed lower level offers a 5th bedroom, full bath, rec and games areas, lots of storage and a second spacious laundry area with sink. Enjoy one of the best Calgary lake communities with full lake privilages, excellent schools, great playgrounds and an envied pathway system along the ridge with full mountain and downtown views. Golf, Fish Creek Park, great shopping and full transit are all moments away - come view your next home, you won't be disappointed.