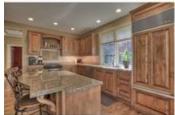

## Description

Beautifully appointed immaculate walkout bungalow situated at the tranquil end of a cul-de-sac in the prestigious gated community of Stonepine featuring outstanding grounds, pathways & open vistas in a maintenance free setting. Superb view from both levels allowing you to relax on the front verandah in this pampered lifestyle backing onto a treed environmental reserve and the Glencoe Gold and Country Club. The large main floor master overlooks both the reserve and the spacious rear deck, massive walk-in closet and spa like 5 pce ensuite including deep soaker and steam shower. The formal dining room and great room with fireplace open towards the gourmet kitchen with professional appliances and sizable nook. The lower walkout features a family room with two walls of builtin bookcases, two large bedrooms with ensuites, a craft room, wine cellar and massive storage area & outdoor hot tub. Oversized heated double attached garage. Minutes to golf, shopping, restaurants, hiking and Hwy 1 to the Rockies.