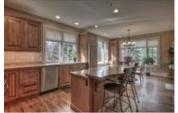

## Description

Beautifully appointed immaculate walkout bungalow situated at the tranquil end of a cul-de-sac in the prestigious gated community of Stonepine featuring outstanding grounds, pathways & open vistas in a maintenance free setting. Superb view from both levels allowing you to relax on the front verandah in this pampered lifestyle backing onto a treed environmental reserve and the Glencoe Gold and Country Club. The large main floor master overlooks both the reserve and the spacious rear deck, massive walk-in closet and spa like 5 pce ensuite including deep soaker and steam shower. The formal dining room and great room with fireplace open towards the gourmet kitchen with professional appliances and sizable nook. The lower walkout features a family room with two walls of builtin bookcases, two large bedrooms with ensuites, a craft room, wine cellar and massive storage area & outdoor hot tub. Oversized heated double attached garage. Minutes to golf, shopping, restaurants, hiking and Hwy 1 to the Rockies.