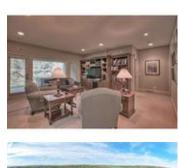

## Description

Beautifully appointed immaculate walkout bungalow situated at the tranquil end of a cul-de-sac in the prestigious gated community of Stonepine featuring outstanding grounds, pathways & open vistas in a maintenance free setting. Superb view from both levels allowing you to relax on the front verandah in this pampered lifestyle backing onto a treed environmental reserve and the Glencoe Gold and Country Club. The large main floor master overlooks both the reserve and the spacious rear deck, massive walk-in closet and spa like 5 pce ensuite including deep soaker and steam shower. The formal dining room and great room with fireplace open towards the gourmet kitchen with professional appliances and sizable nook. The lower walkout features a family room with two walls of builtin bookcases, two large bedrooms with ensuites, a craft room, wine cellar and massive storage area & outdoor hot tub. Oversized heated double attached garage. Minutes to golf, shopping, restaurants, hiking and Hwy 1 to the Rockies.