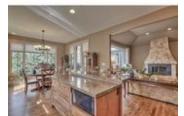

## Description

Beautifully appointed immaculate walkout bungalow situated at the tranquil end of a cul-de-sac in the prestigious gated community of Stonepine featuring outstanding grounds, pathways & open vistas in a maintenance free setting. Superb view from both levels allowing you to relax on the front verandah in this pampered lifestyle backing onto a treed environmental reserve and the Glencoe Gold and Country Club. The large main floor master overlooks both the reserve and the spacious rear deck, massive walk-in closet and spa like 5 pce ensuite including deep soaker and steam shower. The formal dining room and great room with fireplace open towards the gourmet kitchen with professional appliances and sizable nook. The lower walkout features a family room with two walls of builtin bookcases, two large bedrooms with ensuites, a craft room, wine cellar and massive storage area & outdoor hot tub. Oversized heated double attached garage. Minutes to golf, shopping, restaurants, hiking and Hwy 1 to the Rockies.