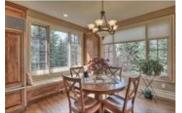

## Description

Beautifully appointed immaculate walkout bungalow situated at the tranquil end of a cul-de-sac in the prestigious gated community of Stonepine featuring outstanding grounds, pathways & open vistas in a maintenance free setting. Superb view from both levels allowing you to relax on the front verandah in this pampered lifestyle backing onto a treed environmental reserve and the Glencoe Gold and Country Club. The large main floor master overlooks both the reserve and the spacious rear deck, massive walk-in closet and spa like 5 pce ensuite including deep soaker and steam shower. The formal dining room and great room with fireplace open towards the gourmet kitchen with professional appliances and sizable nook. The lower walkout features a family room with two walls of builtin bookcases, two large bedrooms with ensuites, a craft room, wine cellar and massive storage area & outdoor hot tub. Oversized heated double attached garage. Minutes to golf, shopping, restaurants, hiking and Hwy 1 to the Rockies.