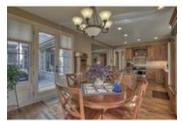

## Description

Beautifully appointed immaculate walkout bungalow situated at the tranquil end of a cul-de-sac in the prestigious gated community of Stonepine featuring outstanding grounds, pathways & open vistas in a maintenance free setting. Superb view from both levels allowing you to relax on the front verandah in this pampered lifestyle backing onto a treed environmental reserve and the Glencoe Gold and Country Club. The large main floor master overlooks both the reserve and the spacious rear deck, massive walk-in closet and spa like 5 pce ensuite including deep soaker and steam shower. The formal dining room and great room with fireplace open towards the gourmet kitchen with professional appliances and sizable nook. The lower walkout features a family room with two walls of builtin bookcases, two large bedrooms with ensuites, a craft room, wine cellar and massive storage area & outdoor hot tub. Oversized heated double attached garage. Minutes to golf, shopping, restaurants, hiking and Hwy 1 to the Rockies.