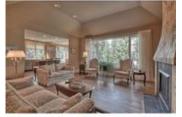

## Description

Beautifully appointed immaculate walkout bungalow situated at the tranquil end of a cul-de-sac in the prestigious gated community of Stonepine featuring outstanding grounds, pathways & open vistas in a maintenance free setting. Superb view from both levels allowing you to relax on the front verandah in this pampered lifestyle backing onto a treed environmental reserve and the Glencoe Gold and Country Club. The large main floor master overlooks both the reserve and the spacious rear deck, massive walk-in closet and spa like 5 pce ensuite including deep soaker and steam shower. The formal dining room and great room with fireplace open towards the gourmet kitchen with professional appliances and sizable nook. The lower walkout features a family room with two walls of builtin bookcases, two large bedrooms with ensuites, a craft room, wine cellar and massive storage area & outdoor hot tub. Oversized heated double attached garage. Minutes to golf, shopping, restaurants, hiking and Hwy 1 to the Rockies.