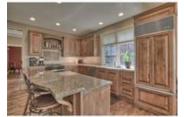

## Description

Beautifully appointed immaculate walkout bungalow situated at the tranquil end of a cul-de-sac in the prestigious gated community of Stonepine featuring outstanding grounds, pathways & open vistas in a maintenance free setting. Superb view from both levels allowing you to relax on the front verandah in this pampered lifestyle backing onto a treed environmental reserve and the Glencoe Gold and Country Club. The large main floor master overlooks both the reserve and the spacious rear deck, massive walk-in closet and spa like 5 pce ensuite including deep soaker and steam shower. The formal dining room and great room with fireplace open towards the gourmet kitchen with professional appliances and sizable nook. The lower walkout features a family room with two walls of builtin bookcases, two large bedrooms with ensuites, a craft room, wine cellar and massive storage area & outdoor hot tub. Oversized heated double attached garage. Minutes to golf, shopping, restaurants, hiking and Hwy 1 to the Rockies.