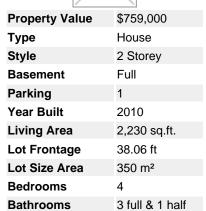

## Description

Executive 3+1 bedroom upgraded residence by Albi Homes located on a quiet cul-de-sac in Aspen Woods. Close to numerous schools, shopping, walkways, transit, golf and more, this desirable home sits across from a large green space/playground. A tiled entry hall leads to an airy open floor plan with 9' ceilings, solid hardwood floors throughout and offers a gorgeous gourmet kitchen with a large island, granite counter tops, SS appliances adjacent to spacious dining room and living room with stone fireplace. Sunny south facing deck and rear yard. A powder room and mud room leading to sizable double attached garage completes the main floor. The upper level offers a large bonus room, 3 bedrooms including a sizable master with huge walk in closet and a relaxing 5 piece ensuite, a well-appointed laundry + 4 piece bathroom. The professionally finished lower level with upgraded windows offers a rec room wired for 7.1 audio, additional bedroom, 4 piece bathroom and ample storage.