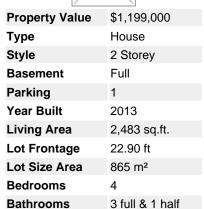

## Description

This is it! Outstanding stylish home by Truman - quiet location with a football field size pie lot offering sun all day long given its orientation! Backing onto a treed greenbelt and walking path with no homes looking onto it, this executive residence is decorated in fresh white tones with abundance of light throughout the day, countless luxurious features including a gourmet chef's kitchen with professional s.s. appliances, quartz counters & pearl finish mosaic backsplash, hardwood floors, 2 storey great room with full height gas fireplace, den, relaxing master retreat with double entry doors, spa inspired ensuite, relaxing open concept bonus room, 2nd floor walk-thru laundry, 5 piece kids bathroom, lower development that adapts well to any family includes a 4th bdrm, bath, rec & games rooms w/wet bar, oversized triple garage, deck, patio, walk to Aspen Landing, the new Aspen Woods school, rec centre, LRT & much more. Link for virtual floor plan https://my.matterport.com/show/?m=TfJYTdaxM44