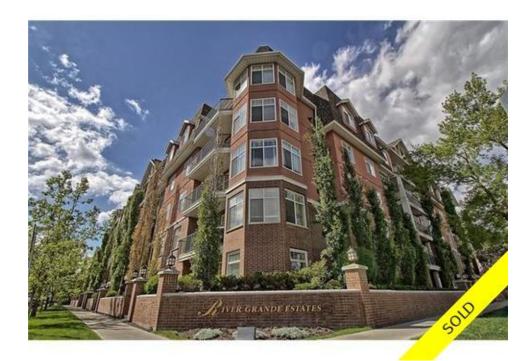

## Description

Welcome to River Grande Estates, conveniently located within walking distance to the Erlton LRT station, river pathways, 4th Street shops and restaurants and next to the Talisman Leisure Center. This well run complex offers a billiards room, library, media room and entertainment area. Spacious kitchen with plenty of cabinets, granite countertops and a huge raised eating bar open to the living area  $\hat{a} \in$  "perfect for entertaining. Large windows and a balcony that overlooks the beautifully landscaped courtyard. Master bedroom has a large 5 piece ensuite with a corner soaker tub, separate shower & large vanity with double sinks. large den with french doors could be used as a 2nd bedroom. In-suite laundry, underground heated parking and separate storage lock + tones of underground visitor parking....what more can you ask for?!