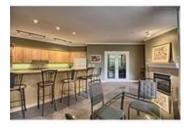

## Description

Welcome to River Grande Estates, conveniently located within walking distance to the Erlton LRT station, river pathways, 4th Street shops and restaurants and next to the Talisman Leisure Center. This well run complex offers a billiards room, library, media room and entertainment area. Spacious kitchen with plenty of cabinets, granite countertops and a huge raised eating bar open to the living area  $\hat{a} \in$  "perfect for entertaining. Large windows and a balcony that overlooks the beautifully landscaped courtyard. Master bedroom has a large 5 piece ensuite with a corner soaker tub, separate shower & large vanity with double sinks. large den with french doors could be used as a 2nd bedroom. In-suite laundry, underground heated parking and separate storage lock + tones of underground visitor parking....what more can you ask for?!